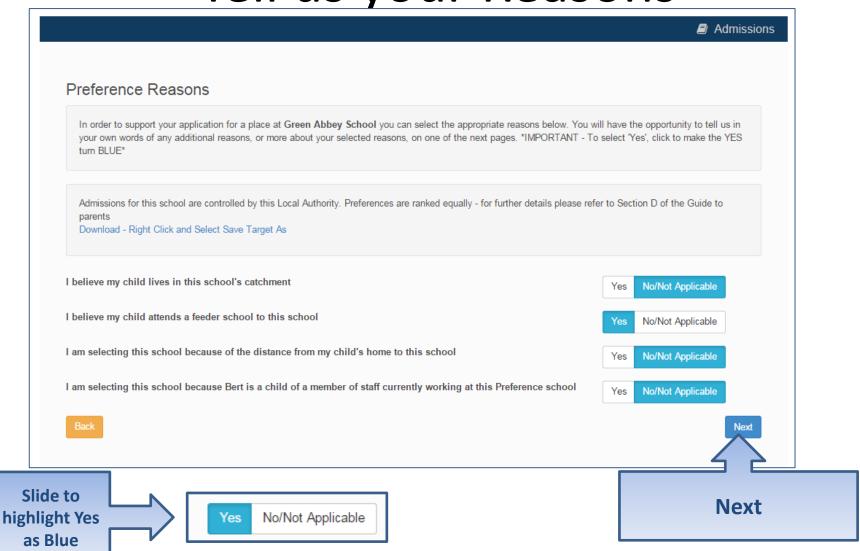

school is not listed, try the following:

Leave the 'Postcode' box empty

Change the **`Schools located in'** to show the local authority where the school is located Type the first three letters of your preferred school in the **`School Name'** box

#### **Confirm School**



If your child is not in school please tell us in the box at the bottom

#### **Your Preferences**



IMPORTANT! If searching for schools by postcode, you must add the postcode of the school, not your own

If your school is not listed, try the following:

Leave the 'Postcode' box empty

Change the **`Schools located in'** to show the local authority where the school is located Type the first three letters of your preferred school in the **`School Name**' box

# Sibling attending the school?



## Tell us your Reasons



## Anything else we should know?



#### More Preferences



## **Submit Application**





School Place Offer

If you choose to receive your offer by email, the Local Authority may choose not to send out your offer on paper, thereby saving valuable resources.

Your offer will also be available on this website on 01/03/2016

I would like to receive my offer of a school place via email

Yes

Warning: Sometimes emails end up in your Junk or Spam folder. If you do not receive your email on the date above, please check there first.

Preview Your Application

To see a printer friendly version of your unsubmitted application, click the Preview button

Preview

Submit Your Application

Once you Submit your application you may still make changes until 31/10/2015 23:59

If you are not ready to su