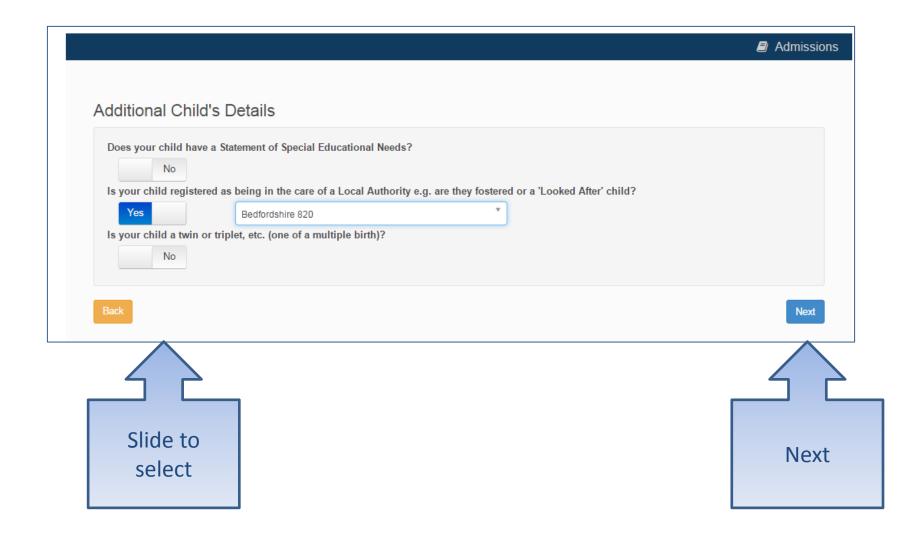

| *                                                           | MK41 6AS             |  |           |  |
| Country                   | 0                                                           | United Kingdom       |  |           |  |
|                           | Find                                                        | l Address            |  |           |  |
| Cancel                    |                                                             |                      |  | Add child |  |



## Start the application



## When is your child changing school?



• If you don't see an Admissions Group you maybe too late to apply online or your child's date of birth is out of range – either way please contact the Admissions Team for advice.

#### Your child's details?



## Moving Home?



#### **Current School**



If your school is not listed, try the following:

Leave the 'Postcode' box empty

Change the **`Schools located in'** to show the local authority where the school is located Type the first three letters of your preferred school in the **`School Name'** box

#### **Confirm School**



If your child is not in school please tell us in the box at the bottom

#### **Your Preferences**



IMPORTANT! If searching for schools by postcode, you must add the postcode of the school, not your own

If your school is not listed, try the following:

Leave the 'Postcode' box empty

Change the **`Schools located in'** to show the local authority where the school is located Type the first three letters of your preferred school in the **`School Name**' box

# Si