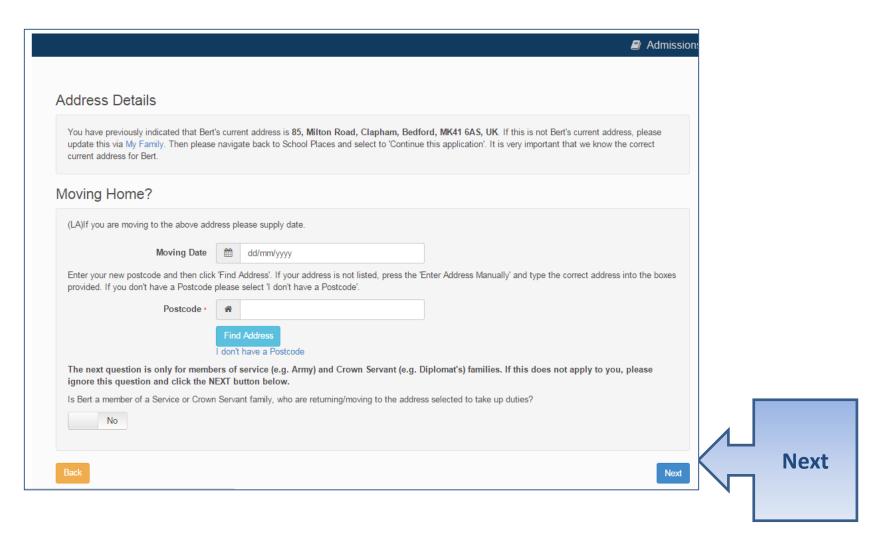

| MK41 6AS             |  |           |  |
| Country                   | 0                                                           | United Kingdom       |  |           |  |
|                           | Find                                                        | l Address            |  |           |  |
| Cancel                    |                                                             |                      |  | Add child |  |



## Start the application



## When is your child changing school?



• If you don't see an Admissions Group you maybe too late to apply online or your child's date of birth is out of range – either way please contact the Admissions Team for advice.

#### Your child's details?



## Moving Home?



#### **Current School**



If your school is not listed, try the following:

Leave the 'Postcode' box empty

Change the **`Schools located in'** to show the local authority where the school is located Type the first three letters of your preferred school in the **`School Name'** box

#### **Confirm School**



If your child is not in school please tell us in the box at the bottom

#### **Your Preferences**



IMPORTANT! If searching for schools by postcode, you must add the postcode of the school, not your own

If your school is not listed, try the following:

Leave the 'Postcode' box empty

Change the **`Schools located in'** to show the local authority where the school is located Type the first three letters of your preferred school in the **`School Name**' box

# Sibling attending the