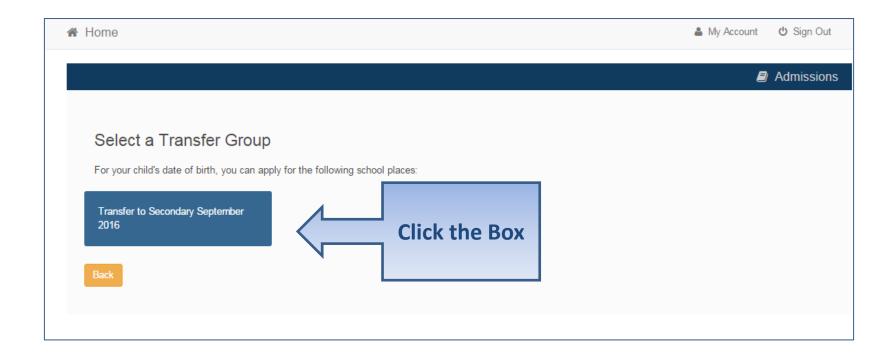

## Start the application

## When is your child changing school?

• If you don't see an Admissions Group you maybe too late to apply online or your child's date of birth is out of range – either way please contact the Admissions Team for advice.