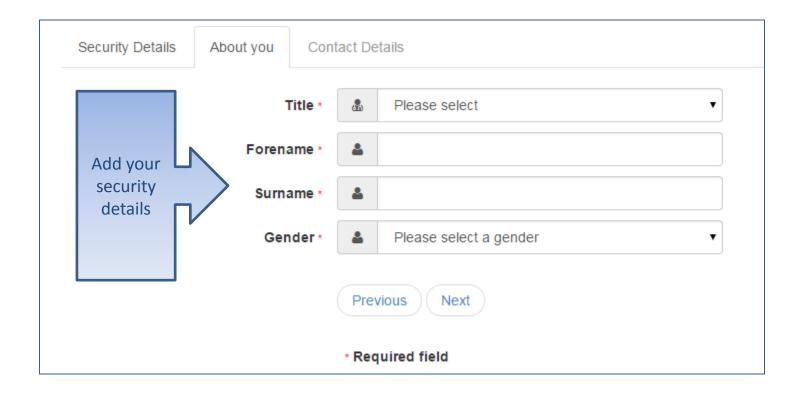

|  |
|                  | Confirm Password * | Q,          |                                                                                                                                   |  |
|                  | Secret Question *  |             | Mothers Maiden Name ▼                                                                                                             |  |
|                  | Secret Answer *    |             |                                                                                                                                   |  |
|                  |                    | Nex         | t                                                                                                                                 |  |

## Who you are



## Where do you live



## Give us your contact details

| Security        | Details About you                                            | Contact De   | etails                                                                          |               |
|-----------------|--------------------------------------------------------------|--------------|---------------------------------------------------------------------------------|---------------|
|                 | our home address please ent<br>Manually' and type the correc |              | tcode and then click Find Address. If you do not know you<br>the boxes provided | r postcode, I |
|                 | House Num                                                    | ber 🖀        | 85