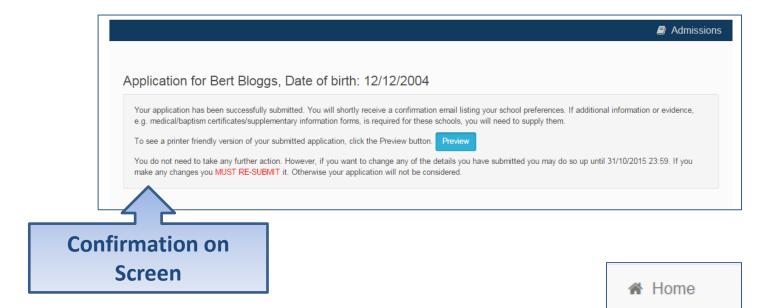

#### What next?

Dear Mr Fred Bloggs,

Thank you for submitting your application for a school place.

Your application has been received by the Bedfordshire 820 School Admissions Team and does not require any further action by you in order for it to be processed. However, if additional evidence or information is required for the schools you have expressed preferences for e.g. medical/baptism certificates or supplementary forms, you will need to supply them.

#### What next?

You can return to the Citizen Portal and at any time change or view your application up until the closing date.

Please remember you **MUST** re-submit your application if you do view or change anything.