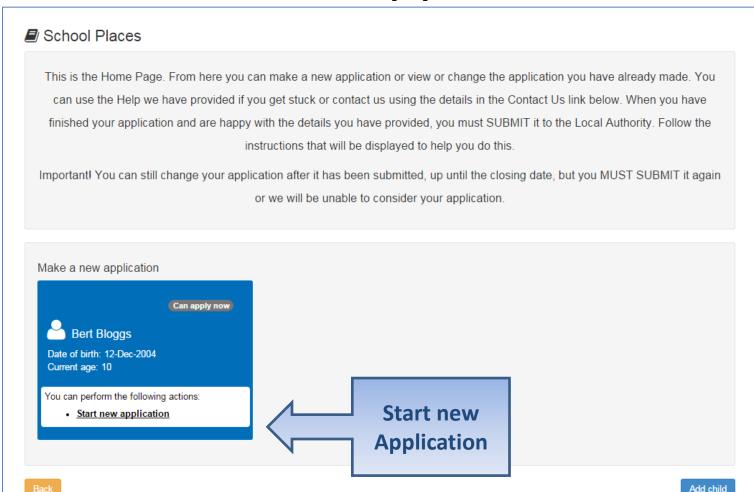

## Adding an Application

Click Add Child

•If you already have children added via another service or My Family they will be shown here

## Start the application