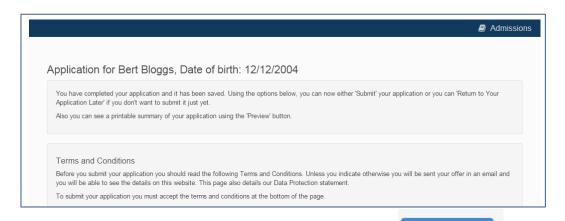

## **Submit Application**

School Place Offer

If you choose to receive your offer by email, the Local Authority may choose not to send out your offer on paper, thereby saving valuable resources.

Your offer will also be available on this website on 01/03/2016

I declare that I have checked the information given in this application and believe it to be correct. I declare that I have read and agree to the terms and conditions set out above.

Yes

Return Later

Submit Now