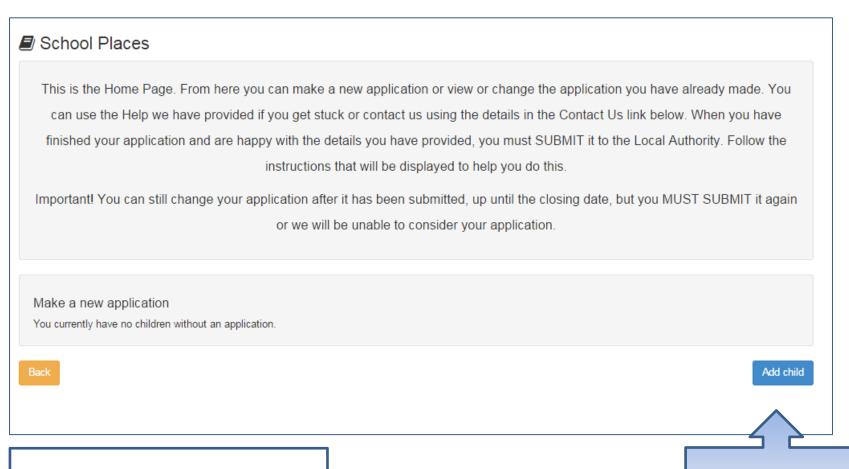

## Your Home Page

Welcome to the Citizen Portal

Below you will see a range of services available to you.

- To apply for admission to school select `School Places'
- To edit your details use the link in the top right hand corner `My Account'

## Adding an Application

Click Add Child

•If you already have children added via another service or My Family they will be shown here