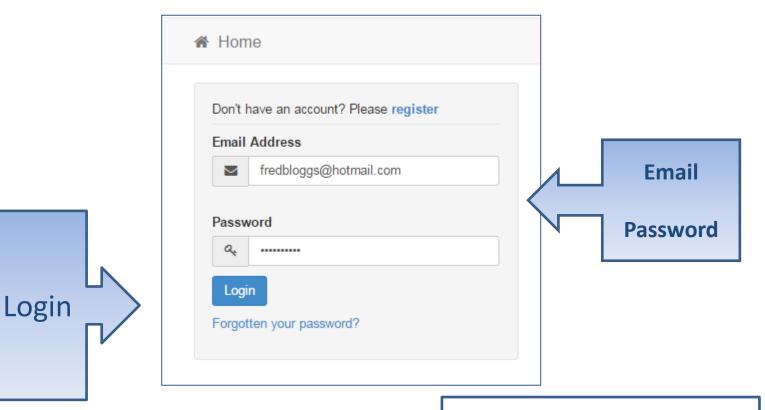

## Log in

•If you have forgotten your password follow the 'Forgotten your password?' link

#### I have forgotten my password

 Visit the log in page, click on the link "Forgotten your password?" and enter your email address.

A new email will be generated and sent to your registered email address with a link to reset the password details.