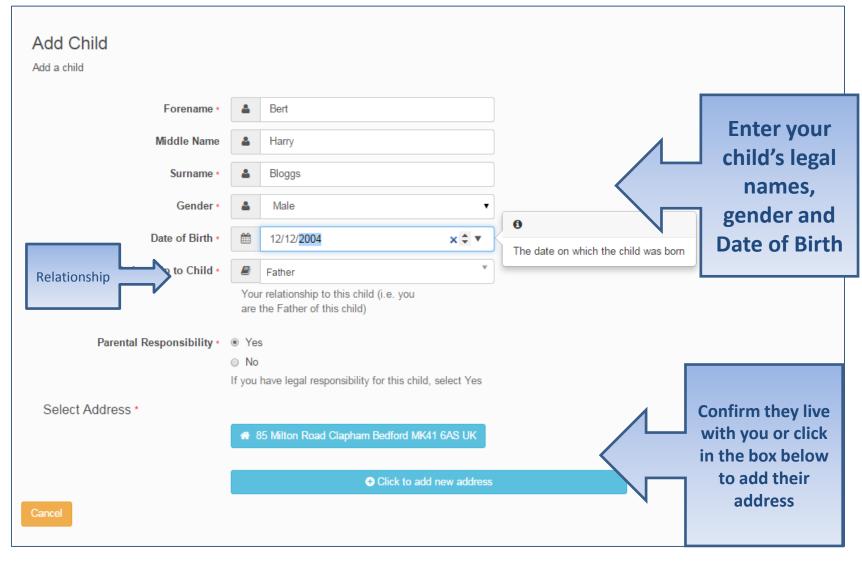

## Add your child

### Add Child cont...

| Parental Responsibility * |                                                             |                      |  |           |  |
|---------------------------|-------------------------------------------------------------|----------------------|--|-----------|--|
|                           | ○ No                                                        |                      |  |           |  |
|                           | If you have legal responsibility for this child, select Yes |                      |  |           |  |
|                           |                                                             | Use previous address |  |           |  |
| House Number              | A                                                           | 85                   |  |           |  |
| House Name                | *                                                           |                      |  |           |  |
| Building Name             | A                                                           |                      |  |           |  |
| Street Name               | *                                                           | Milton Road          |  |           |  |
| District / Village        | A                                                           | Clapham              |  |           |  |
| Town                      | *                                                           | Bedford              |  |           |  |
| County                    | <b>*</b>                                                    |                      |  |           |  |
| Postcode *                | *                                                           | MK41 6AS             |  |           |  |
| Country                   | 0                                                           | United Kingdom       |  |           |  |
|                           | Find                                                        | l Address            |  |           |  |
| Cancel                    |                                                             |                      |  | Add child |  |