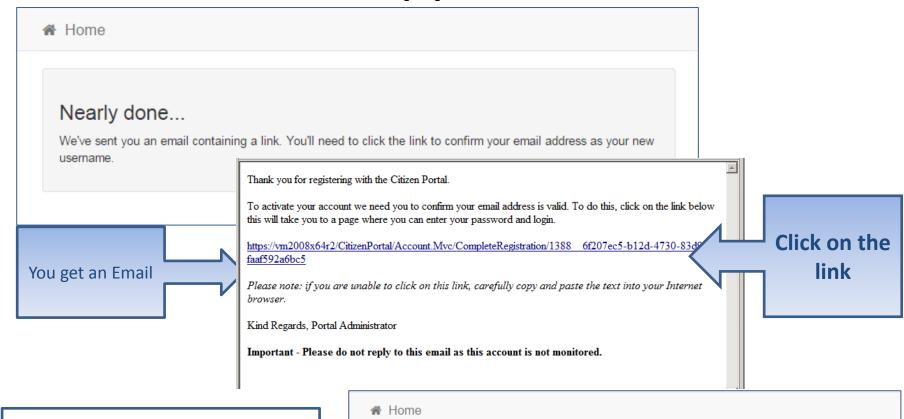

## What happens Next

- •If the email is not in you inbox, check your Junk Mail folder
- •If the link is not highlighted copy and paste into your browsers URL box