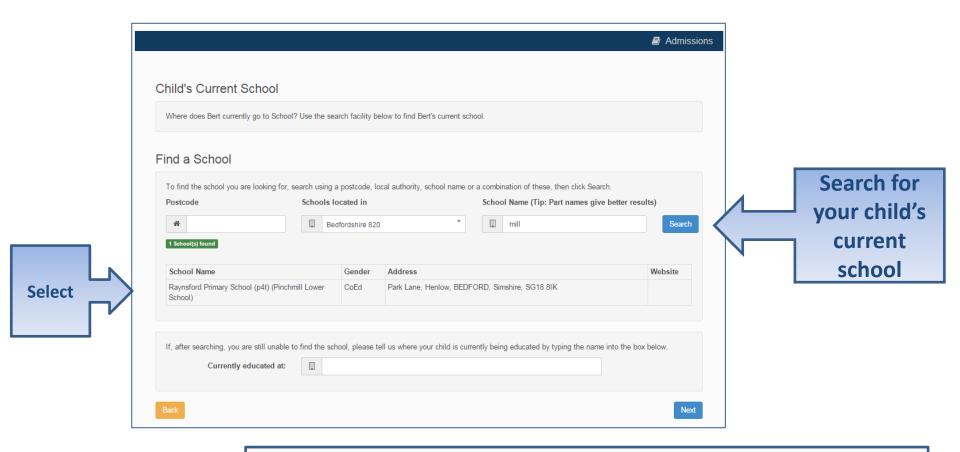

#### **Current School**

If your school is not listed, try the following:

Leave the 'Postcode' box empty

Change the **`Schools located in'** to show the local authority where the school is located Type the first three letters of your preferred school in the **`School Name'** box