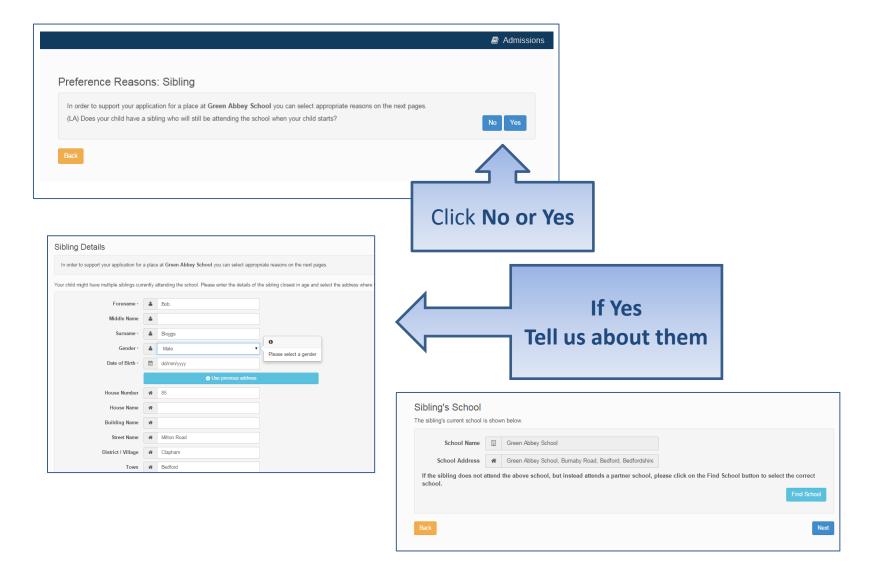

urrent School**



If your school is not listed, try the following:

Leave the 'Postcode' box empty

Change the **`Schools located in'** to show the local authority where the school is located Type the first three letters of your preferred school in the **`School Name'** box

#### **Confirm School**



If your child is not in school please tell us in the box at the bottom

#### **Your Preferences**



IMPORTANT! If searching for schools by postcode, you must add the postcode of the school, not your own

If your school is not listed, try the following:

Leave the 'Postcode' box empty

Change the **`Schools located in'** to show the local authority where the school is located Type the first three letters of your preferred school in the **`School Name**' box

# Sibling attending the school?



## Tell us your Reasons



## Anything else we should know?



#### More Preferences



## **Submit Application**





School Place Offer

If you choose to receive your offer by email, the Local Authority may choose not to send out your offer on paper, thereby saving valuable resources.

Your offer will also be available on this website on 01/03/2016

I would like to receive my offer of a school place via email

Yes

Warning: Sometimes emails end up in your Junk or Spam folder. If you do not receive your email on the date above, please check there first.

Preview Your Application

To see a printer friendly version of your unsubmitted application, click the Preview button

Preview

Submit Your Application

Once you Submit your application you may still make changes until 31/10/2015 23:59