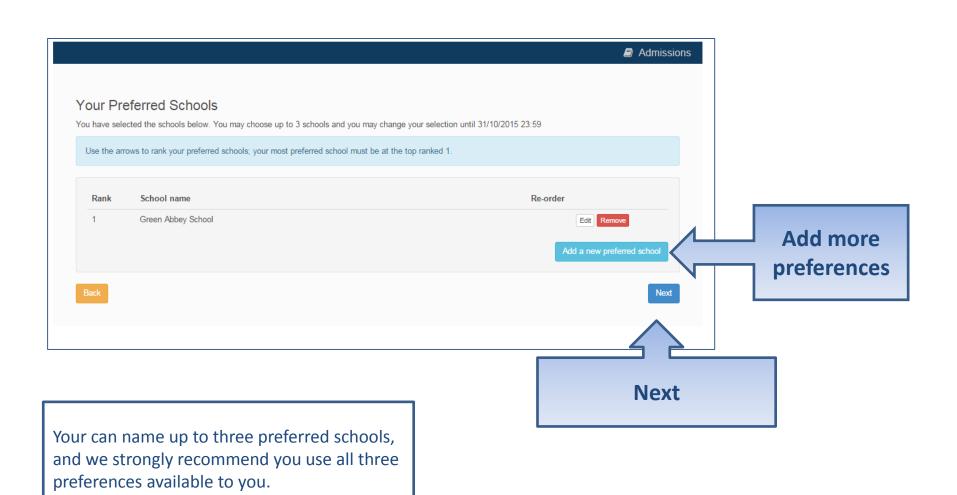

' box empty

Change the **`Schools located in'** to show the local authority where the school is located Type the first three letters of your preferred school in the **`School Name'** box

#### **Confirm School**



If your child is not in school please tell us in the box at the bottom

#### **Your Preferences**



IMPORTANT! If searching for schools by postcode, you must add the postcode of the school, not your own

If your school is not listed, try the following:

Leave the 'Postcode' box empty

Change the **`Schools located in'** to show the local authority where the school is located Type the first three letters of your preferred school in the **`School Name**' box

# Sibling attending the school?



## Tell us your Reasons



## Anything else we should know?



#### More Preferences



## **Submit Application**





School Place Offer

If you choose to receive your offer by email, the Local Authority may choose not to send out your offer on paper, thereby saving valuable resources.

Your offer will also be available on this website on 01/03/2016

I would like to receive my offer of a school place via email

Yes

Warning: Sometimes emails end up in your Junk or Spam folder. If you do not receive your email on the date above, please check there first.

Preview Your Application

To see a printer friendly version of your unsubmitted application, click the Preview button

Preview

Submit Your Application

Once you Submit your application you may still make changes until 31/10/2015 23:59

If you are not ready to submit your application now, you can click 'Return Later' inste