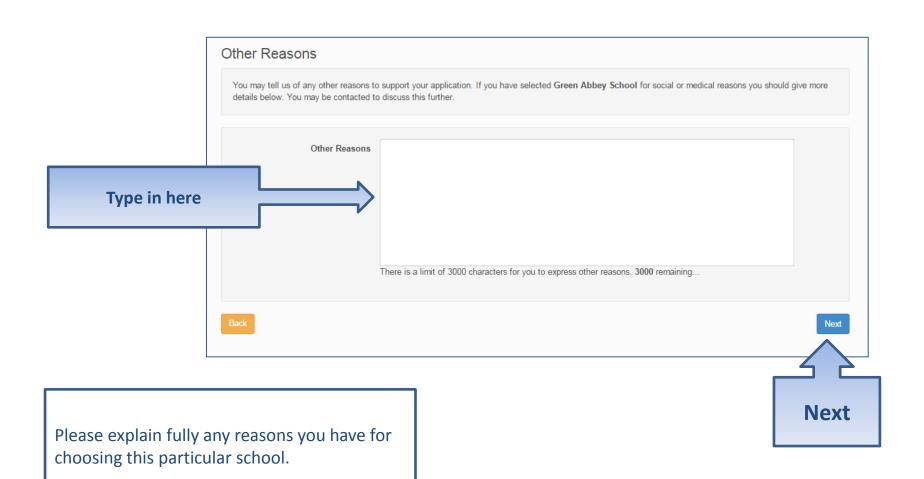

ing:

Leave the 'Postcode' box empty

Change the **`Schools located in'** to show the local authority where the school is located Type the first three letters of your preferred school in the **`School Name'** box

#### **Confirm School**



If your child is not in school please tell us in the box at the bottom

#### **Your Preferences**



IMPORTANT! If searching for schools by postcode, you must add the postcode of the school, not your own

If your school is not listed, try the following:

Leave the 'Postcode' box empty

Change the **`Schools located in'** to show the local authority where the school is located Type the first three letters of your preferred school in the **`School Name**' box

# Sibling attending the school?



## Tell us your Reasons



## Anything else we should know?



#### More Preferences



## **Submit Application**





School Place Offer

If you choose to receive your offer by email, the Local Authority may choose not to send out your offer on paper, thereby saving valuable resources.

Your offer will also be available on this website on 01/03/2016

I would like to receive my offer of a school place via email

Yes

Warning: Sometimes emails end up in your Junk or Spam folder. If you do not receive your email on the date above, please check there first.

Preview Your Application

To see a printer friendly version of your unsubmitted application, click the Preview button

Preview

Submit Your Application

Once you Submit your application you may still make changes until 31/10/2015 23:59

If you are not ready to submit your application now, you can c