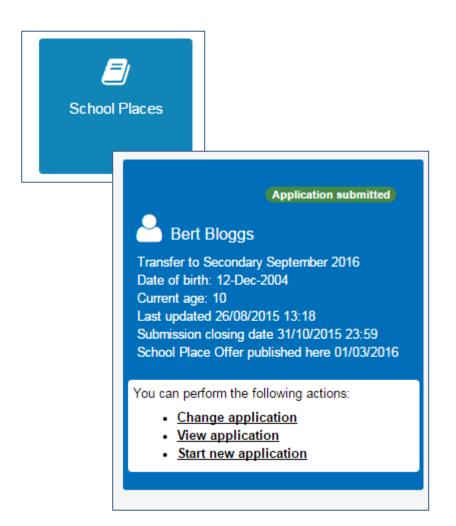

## Your Home Page

Welcome to the Citizen Portal

Below you will see a range of services available to you.

- To apply for admission to school select `School Places'
- To edit your details use the link in the top right hand corner `My Account'

#### What next?

You can return to the Citizen Portal and at any time change or view your application up until the closing date.

Please remember you **MUST** re-submit your application if you do view or change anything.