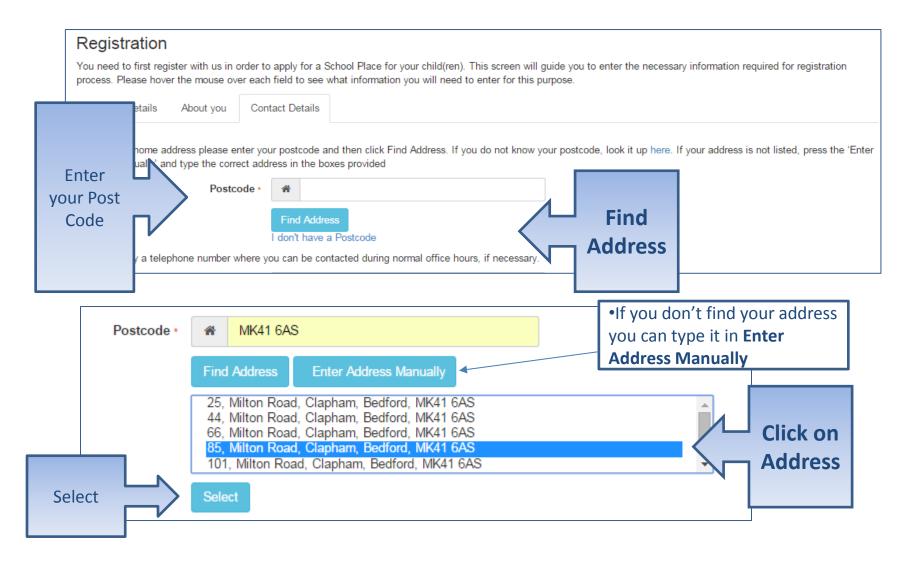

## Where do you live

## Give us your contact details

| Security        | Details About you                                            | Contact De   | etails                                                                          |               |
|-----------------|--------------------------------------------------------------|--------------|---------------------------------------------------------------------------------|---------------|
|                 | our home address please ent<br>Manually' and type the correc |              | tcode and then click Find Address. If you do not know you<br>the boxes provided | r postcode, I |
|                 | House Num                                                    | ber 🖀        | 85                                                                              |               |
|                 | House Na                                                     | ame 🔏        |                                                                                 |               |
|                 | Building <b>N</b> a                                          | ame 🔏        |                                                                                 |               |
|                 | Street Na                                                    | ame 🔏        | Milton Road                                                                     |               |
|                 | District / Villa                                             | age 🔏        | Clapham                                                                         |               |
|                 | То                                                           | own 🔏        | Bedford                                                                         |               |
|                 | Cou                                                          | inty 🖷       |                                                                                 |               |
|                 | Postcoo                                                      | de *         | MK41 6AS                                                                        |               |
|                 | Cour                                                         | ntry         | United Kingdom                                                                  |               |
|                 |                                                              | Fino         | d Address                                                                       |               |
| Enter Please su | pply a telephone number wh                                   | nere you can | be contacted during normal office hours, if necessary.                          |               |
| your            | Home Pho                                                     | one 📞        |                                                                                 |               |
| telephone       | Mobile Num                                                   | ber 🛚 🗈      |                                                                                 |               |
| Numbers         | Work Pho                                                     | one 📞        |                                                                                 |               |
|                 |                                                              | Pre          | ivious                                                                          | Submit        |
|                 |                                                              |              | omit Registration quired field                                                  | Registration  |