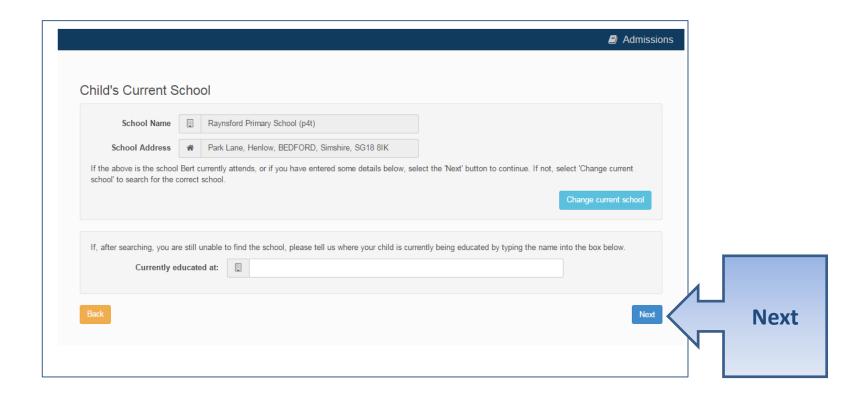

#### **Confirm School**

If your child is not in school please tell us in the box at the bottom