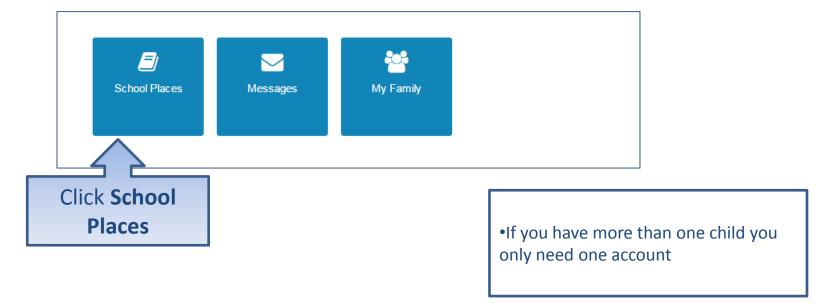

## Your Home Page

Welcome to the Citizen Portal

Below you will see a range of services available to you.

- To apply for admission to school select `School Places'
- To edit your details use the link in the top right hand corner `My Account'