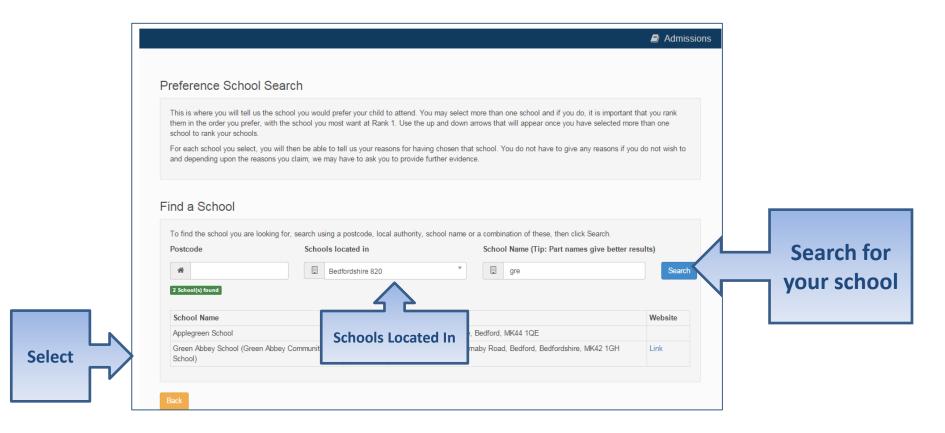

#### **Current School**

If your school is not listed, try the following:

Leave the 'Postcode' box empty

Change the **`Schools located in'** to show the local authority where the school is located Type the first three letters of your preferred school in the **`School Name'** box

#### **Your Preferences**

IMPORTANT! If searching for schools by postcode, you must add the postcode of the school, not your own

If your school is not listed, try the following:

Leave the 'Postcode' box empty

Change the **`Schools located in'** to show the local authority where the school is located Type the first three letters of your preferred school in the **`School Name**' box