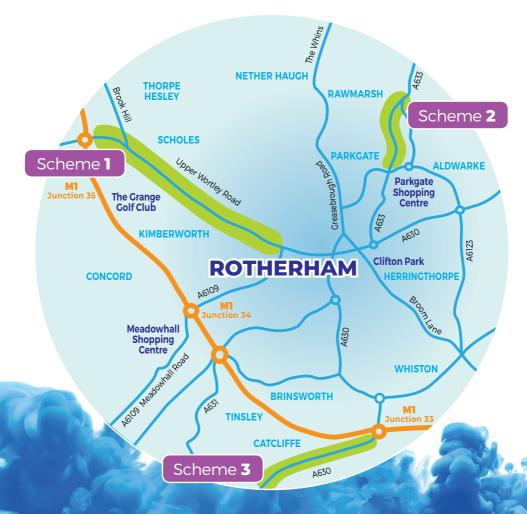

## Scheme 1

### **Wortley Road**

Restrictions on HGVs

on the northbound carriageway of the A629 Wortley Road / Upper Wortley Road in Kimberworth and Thorpe Hesley.

### Scheme 2

#### **Rawmarsh Hill**

Some bus routes will divert from A633 High Street on to Barbers Avenue instead.

### Scheme 3

#### Parkway

#### Reduction of speed limit to 50mph on the Rotherham section of the Parkway, associated with proposals to widen the Parkway.

Finance packages for taxi drivers and businesses.

Traffic flow improvements on Fitzwilliam Road and Warren Vale.