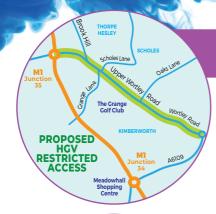

### **Wortley Road**

Restrictions on HGVs

on the northbound carriageway of the A629 Wortley Road / Upper Wortley Road in Kimberworth and Thorpe Hesley.