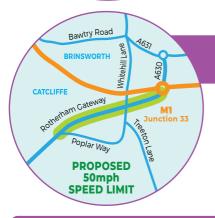

### Scheme 3

#### Parkway

#### Reduction of speed limit to 50mph on the Rotherham section of the Parkway, associated with proposals to widen the Parkway.

Finance packages for taxi drivers and businesses.

Traffic flow improvements on Fitzwilliam Road and Warren Vale.