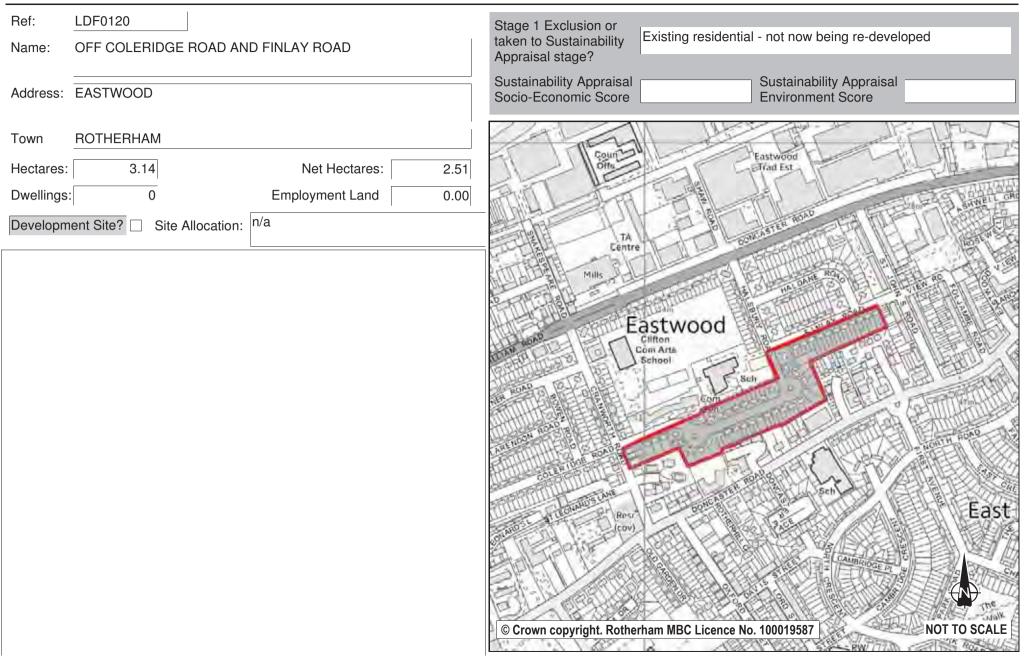

ustainability Appraisal Environment Score                        |
| Town ROTHERHAM  Hectares: 0.39 Net Hectares: 0.31  Dwellings: 0 Employment Land 0.00  Development Site? Site Allocation: n/a |                                                                                                                  |
|                                                                                                                              |                                                                                                                  |
|                                                                                                                              | © Crown copyright. Rotherham MBC Licence No. 100019587                                                           |



| Ref: LDF0121  Name: THE WALK, OFF CHESTNUT AVENUE                                                                        | Stage 1 Exclusion or taken to Sustainability  Retained Urban Greenspace                                     |
|--------------------------------------------------------------------------------------------------------------------------|-------------------------------------------------------------------------------------------------------------|
| Address: EAST DENE                                                                                                       | Appraisal stage?  Sustainability Appraisal Socio-Economic Score  Sustainability Appraisal Environment Score |
| Town ROTHERHAM  Hectares: 0.54 Net Hectares: Dwellings: 0 Employment Land 0.00  Development