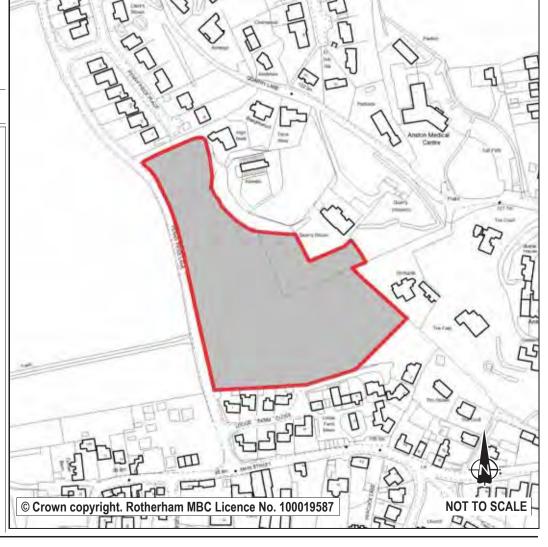

# Rotherham Urban Area including Bassingthorpe Farm Strategic Allocation

| Ref:<br>Name: | LDF0008  OFF NIGHTINGALE | E CLOSE         |      | Stage 1 Exclusion or taken to Sustainability Appraisal stage? | Site now fully developed (nursing home bui | lt)          |
|---------------|--------------------------|-----------------|------|---------------------------------------------------------------|--------------------------------------------|--------------|
| Address:      | MOORGATE                 |                 |      | Sustainability Appraisal Socio-Economic Score                 | Sustainability Appraisal Environment Score |              |
| Town          | ROTHERHAM                |                 |      |                                                               |                                            | 2            |
| Hectares:     | 0.91                     | Net Hectares:   | 0.73 | 7                                                             | F                                          | 1            |
| Dwellings:    | 0                        | Employment Land | 0.00 |                                                               |                                            | 1            |
| Developm      | ent Site? Site A         | llocation: n/a  |      |                                                               |                                            |              |
|               |                          |                 |      |                                                               | rham MBC Licence No. 100019587             | NOT TO SCALE |