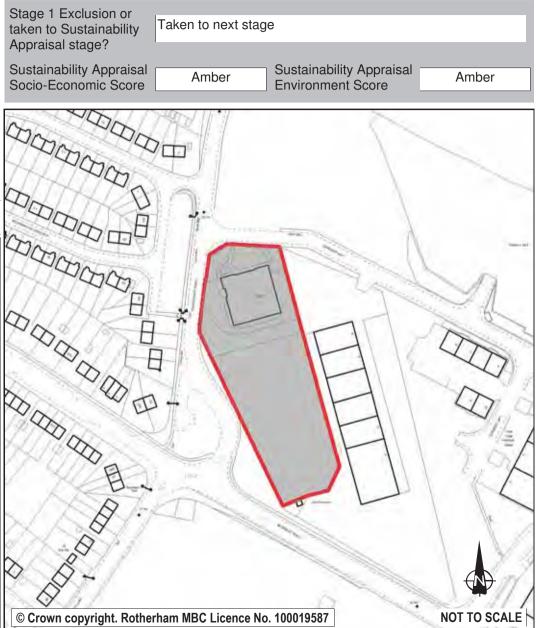

| Ref:       | LDF0014          |             |                      |          |
|------------|------------------|-------------|----------------------|----------|
| Name:      | OFF CENTENERY    | WAY/ BAY    | WTRY ROAD            |          |
| Address:   | CANKLOW          |             |                      |          |
| Town       | ROTHERHAM        |             |                      |          |
| Hectares:  | 6.65             |             | Net Hectares:        |          |
| Dwellings: | 0                |             | Employment Land      | 6.65     |
| Developm   | ent Site? Site A | Allocation: | Employment Developme | ent Site |

This site is allocated for business and industrial use in the adopted UDP and identified as development site E32. It has not come forward for development and there are several significant constraints to development. Contamination may require extensive remediation to make the site suitable for any type of development, and there are significant access issues. A new access road from Centenary Way would be unacceptable in principle. If developed, consideration should be given to accessing via Fullerton Road although this is not ideal. Given these access constraints built development other than for industrial or business use would not be appropriate. In the 2010 Employment Land Review the site (ELR49) scored moderately (2). Whilst acknowledging these constraints the site could provide opportunities for development in the future and it is proposed that the site is allocated as a development site for business and industrial use.