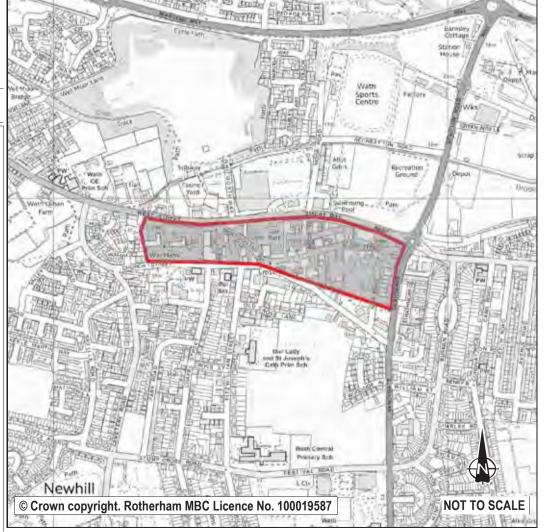

| nent Site? Site A   | Allocation: No                       |            |
| Thio oroo ir | soludos a numbar of | aurrent allegations including Wath t | own contro |

This area includes a number of current allocations including Wath town centre, community allocations, residential allocations and urban greenspace. These uses remain appropriate in this location and it is therefore proposed that the existing allocations remain unchanged. It is noted that the western part of the site inludes All Saints Church that is Grade I listed. Development in this part of the stie could potentially have a significant impact.

Stage 1 Exclusion or taken to Sustainability Appraisal stage?

Sustainability Appraisal Socio-Economic Score

Taken to next stage

Sustainability Appraisal Environment Score

Red



| Ref:         | LDF0431                                                                                                                                                                                               | Stage 1 Exclusion or                                                                                  |
|--------------|-------------------------------------------------------------------------------------------------------------------------------------------------------------------------------------------------------|-------------------------------------------------------------------------------------------------------|
| Name:        | SITE OFF BOLTON ROAD