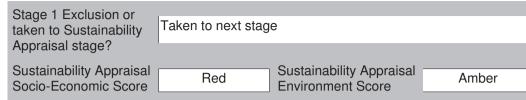

rrently allocated as Green Belt and in agricultural use. There is currently a strong Green Belt boundary - Pennypiece Lane. Release of this Green Belt land for future development would detrimentally impact on the settlement form and on open countryside.

There are significant concerns regarding access. Cramfit Bridge is signallised to prevent two way traffic at any one time, Main Street, North Anston is very narrow and passes through the Conservation Area, Mill Lane passess under a narrow railway bridge therefore accessibility of this site is compromised by the existing highway network that is currentlly (and likely to remain) very limited. This site is not ideal in terms of adjacent highway network, accessibility by non car modes and impact on the open countryside. Retain as Green Belt.





| Ref:      | LDF0211          |                       |      |
|-----------|------------------|-----------------------|------|
| Name:     | LAND TO THE SO   | UTH OF WOODSETTS ROAD |      |
| Address:  | WOODSETTS ROA    | AD                    |      |
| Town      | NORTH ANSTON     |                       |      |
| Hectares: | 8.57             | Net Hectares:         | 6.00 |
| Dwellings | 210              | Employment Land       | 0.00 |
| Developm  | ent Site? Site A | Allocation: No        |      |
|           |                  | 0 0 0 0 0 0 0 0 0 0   |      |

This site is currently allocated as Green Belt. During its appraisal, a number of sustainability factors and constraints have been evaluated to establish this site's potential to accommodate future development. Specific