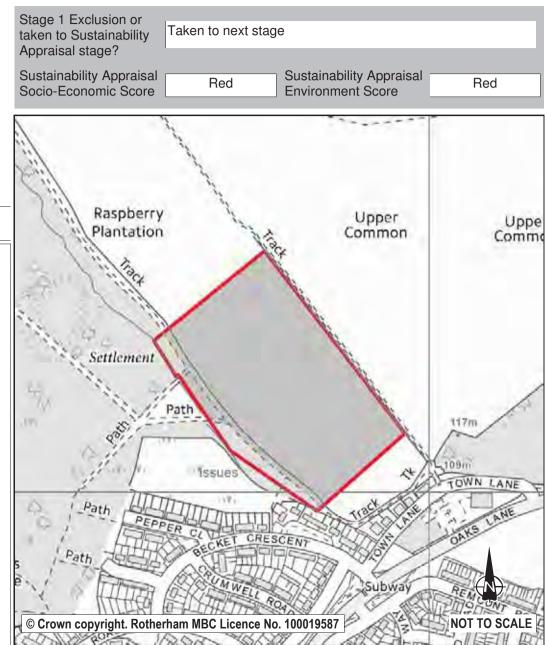

| 143           | Employment Land      | 0.00 |  |  |
| Development Site?   Site Allocation:   No - retain existing allocation          |               |                      |      |  |  |
| Agintain the existing Green Bolt allocation. Development in this locality would |               |                      |      |  |  |

Maintain the existing Green Belt allocation. Development in this locality would have a significant impact on features of environmental and historic interest and there is no apparent means of vehicular access. Overall a poorly performing site. Considerations of impact of any potential development on landscape; intrusion into open countryside; impact on Wentworth Woodhouse Grade 2\* listed Historic Park and Gardens. Within 250m of a Scheduled Ancient Monument (SAM).



| Ref:<br>Name: | LDF0179  LAND BETWEEN DEVONSHIRE ST AND SARAH ST, HOLMES | Stage 1 Exclusion or taken to Sustainability Appraisal stage?  Retained as Community Facilities / playing fields for primary school