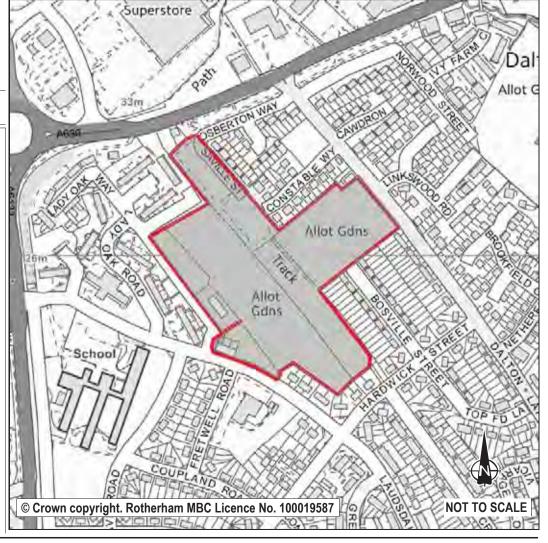

| Ref:         | LDF0013                      |                                                                                    |      | Stage 1 Exclusion or                          | T-1 1 - 1 - 1 - 1 - 1 |                                            |              |
|--------------|------------------------------|------------------------------------------------------------------------------------|------|-----------------------------------------------|-----------------------|--------------------------------------------|--------------|
| Name:        | LISLE ROAD BROOM             |                                                                                    |      | taken to Sustainability Appraisal stage?      | Taken to next stag    | ge<br>                                     |              |
| Address:     | BROOM                        |                                                                                    |      | Sustainability Appraisal Socio-Economic Score | Amber                 | Sustainability Apprai<br>Environment Score | Green        |
| Town         | ROTHERHAM                    |                                                                                    |      |                                               | 11.                   | Broom<br>Court                             |              |
| Hectares:    | 0.52                         | Net Hectares:                                                                      | 0.42 |                                               | 1                     | Coun                                       | 55           |
| Dwellings    | 17                           | Employment Land (                                                                  | 0.00 | 5                                             |                       |                                            | 1            |
| Developm     | ent Site?   Site Allocation: | No                                                                                 |      | 57                                            | 10                    | 7 4-1                                      |              |
| esidential a |                              | grounds and forms part of a wider ational context it is not considered allocation. |      | © Crown copyright. Rotherh                    | nam MBC Licence N     | o. 100019587                               | Not to scale |