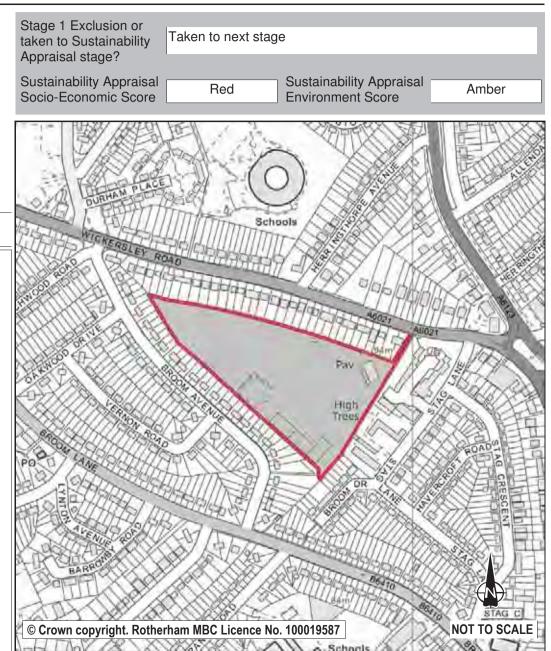

| Ref:         | LDF0013                      |                                                                                    |      | Stage 1 Exclusion or                          | T-1 1 - 1 - 1 - 1 - 1 |                                            |              |
|--------------|------------------------------|------------------------------------------------------------------------------------|------|-----------------------------------------------|-----------------------|--------------------------------------------|--------------|
| Name:        | LISLE ROAD BROOM             |                                                                                    |      | taken to Sustainability Appraisal stage?      | Taken to next stag    | ge<br>                                     |              |
| Address:     | BROOM                        |                                                                                    |      | Sustainability Appraisal Socio-Economic Score | Amber                 | Sustainability Apprai<br>Environment Score | Green        |
| Town         | ROTHERHAM                    |                                                                                    |      |                                               | 11.                   | Broom<br>Court                             |              |
| Hectares:    | 0.52                         | Net Hectares:                                                                      | 0.42 |                                               | 1                     | Coun                                       | 55           |
| Dwellings    | 17                           | Employment Land (                                                                  | 0.00 | 5                                             |                       |                                            | 1            |
| Developm     | ent Site?   Site Allocation: | No                                                                                 |      | 57                                            | 10                    | 7 4-1                                      |              |
| esidential a |                              | grounds and forms part of a wider ational context it is not considered allocation. |      | © Crown copyright. Rotherh                    | nam MBC Licence N     | o. 100019587                               | Not to scale |