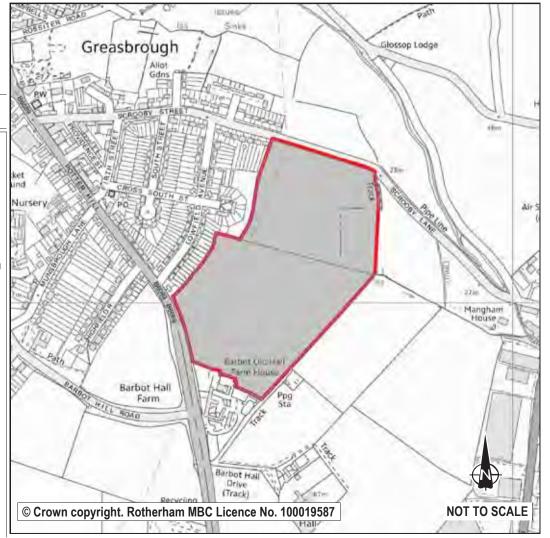

# Rotherham Urban Area including Bassingthorpe Farm Strategic Allocation

| Ref:<br>Name: | LDF0008  OFF NIGHTINGALE | E CLOSE         |      | Stage 1 Exclusion or taken to Sustainability Appraisal stage? | Site now fully developed (nursing home bui | lt)          |
|---------------|--------------------------|-----------------|------|---------------------------------------------------------------|--------------------------------------------|--------------|
| Address:      | MOORGATE                 |                 |      | Sustainability Appraisal Socio-Economic Score                 | Sustainability Appraisal Environment Score |              |
| Town          | ROTHERHAM                |                 |      |                                                               |                                            | 2            |
| Hectares:     | 0.91                     | Net Hectares:   | 0.73 | 7                                                             | F                                          | 1            |
| Dwellings:    | 0                        | Employment Land | 0.00 |                                                               |                                            | 1            |
| Developm      | ent Site? Site A         | llocation: n/a  |      |                                                               |                                            |              |
|               |                          |                 |      |                                                               | rham MBC Licence No. 100019587             | NOT TO SCALE |