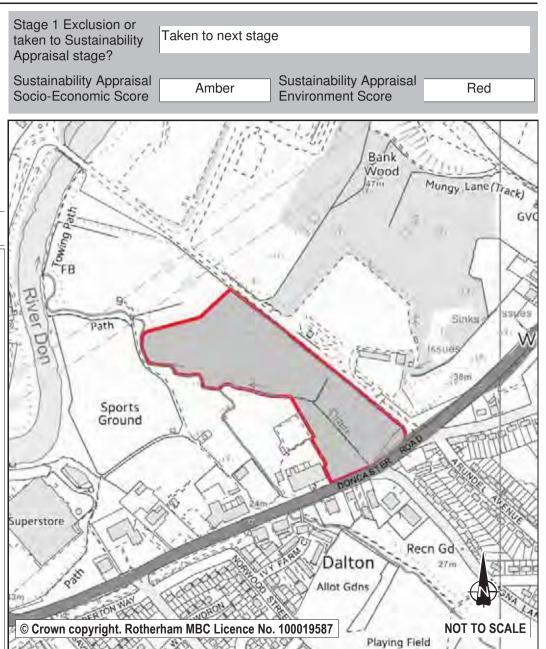

| Ref:       | LDF0011                           | Stage 1 Exclusion or                                                                               |
|------------|-----------------------------------|----------------------------------------------------------------------------------------------------|
| Name:      | OFF CASTLE AVENUE                 | taken to Sustainability Taken to next stage                                                        |
|            |                                   | Appraisal stage?                                                                                   |
| Address:   | CANKLOW                           | Sustainability Appraisal Socio-Economic Score Red Sustainability Appraisal Environment Score Amber |
| Town       | ROTHERHAM                         |                                                                                                    |
| Hectares:  | 0.87 Net Hectares: 0.69           | 首目目目                                                                                               |
| Dwellings  | Employment Land 0.00              |                                                                                                    |
| Developm   | ent Site?   Site Allocation:   No |                                                                                                    |
| ppropriate | to alter its allocation.          | © Crown copyright. Rotherham MBC Licence No. 100019587                                             |