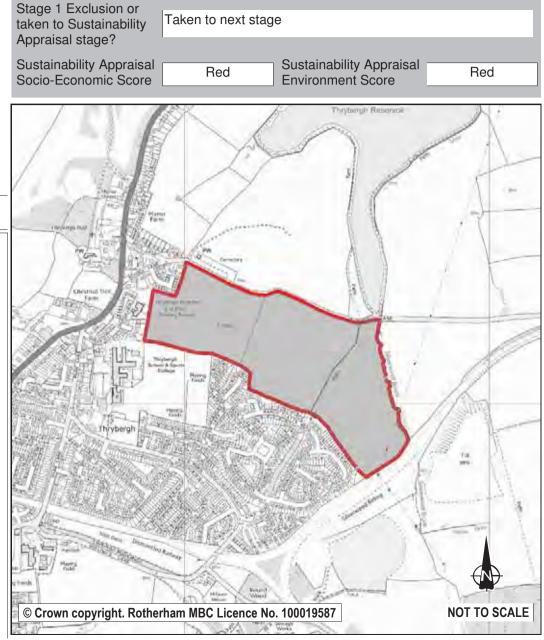

| Ref:       | LDF0011                           | Stage 1 Exclusion or                                                                               |
|------------|-----------------------------------|----------------------------------------------------------------------------------------------------|
| Name:      | OFF CASTLE AVENUE                 | taken to Sustainability Taken to next stage                                                        |
|            |                                   | Appraisal stage?                                                                                   |
| Address:   | CANKLOW                           | Sustainability Appraisal Socio-Economic Score Red Sustainability Appraisal Environment Score Amber |
| Town       | ROTHERHAM                         |                                                                                                    |
| Hectares:  | 0.87 Net Hectares: 0.69           | 首目目目                                                                                               |
| Dwellings  | Employment Land 0.00              |                                                                                                    |
| Developm   | ent Site?   Site Allocation:   No |                                                                                                    |
| ppropriate | to alter its allocation.          | © Crown copyright. Rotherham MBC Licence No. 100019587                                             |