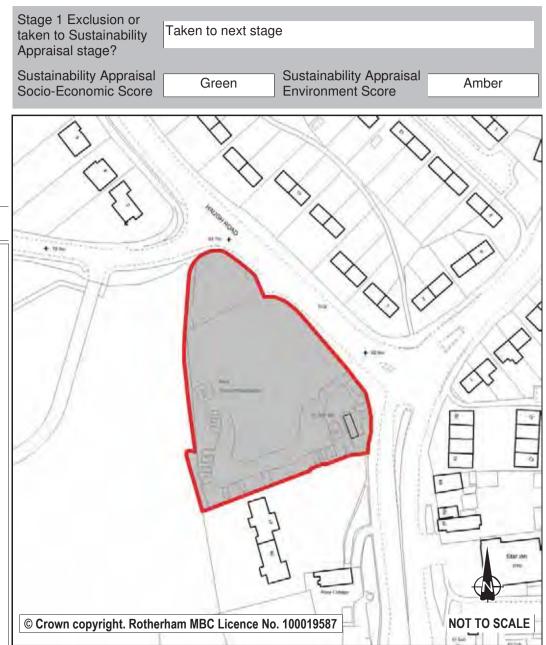

12) being granted for 16 properties and it meeting the settlements role established in the Spatial Strategy (detailed in policy CS1 of the Core Strategy). No significant constraints to development have been identified although it is noted that the site has an underground watercourse beneath it. This site is currently allocated as community facilities. During its appraisal, a number of sustainability factors and constraints have been evaluated to establish this site's potential to accommodate future development. Specifically, the application of the site selection methodology at stage 2 (the Sustainability Appraisal of individual sites) and stage 3 (the prioritisation of sites) summarises the site selection process, the results of which are included within the Integrated Impact Assessment.



| Ref:                   | LDF0061                     |                                           | Stage 1 Exclusion or                         | Taken to next stage                       |                                          |
|------------------------|-----------------------------|-------------------------------------------|----------------------------------------------|-------------------------------------------|------------------------------------------|
| Name:                  | LAND OFF DALE ROAD          |                                           | taken to Sustainability Appraisal stage?     | Taken to next stage                       |                                          |
| Address:               |                             |