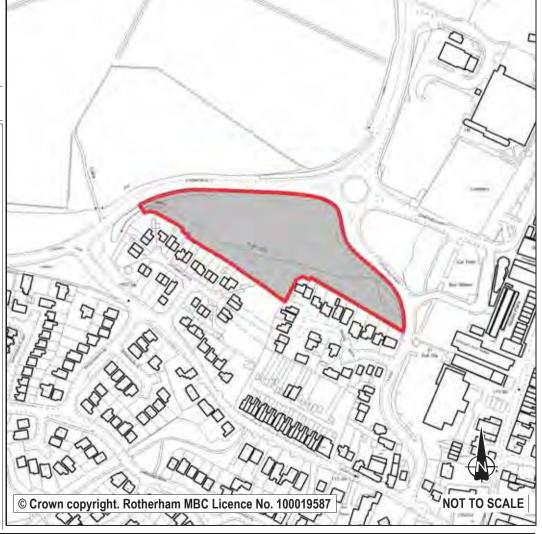

| Ref:         | LDF0013                      |                                                                                    |      | Stage 1 Exclusion or                          | T-1 1 - 1 - 1 - 1 - 1 |                                            |              |
|--------------|------------------------------|------------------------------------------------------------------------------------|------|-----------------------------------------------|-----------------------|--------------------------------------------|--------------|
| Name:        | LISLE ROAD BROOM             |                                                                                    |      | taken to Sustainability Appraisal stage?      | Taken to next stag    | ge<br>                                     |              |
| Address:     | BROOM                        |                                                                                    |      | Sustainability Appraisal Socio-Economic Score | Amber                 | Sustainability Apprai<br>Environment Score | Green        |
| Town         | ROTHERHAM                    |                                                                                    |      |                                               | 11.                   | Broom<br>Court                             |              |
| Hectares:    | 0.52                         | Net Hectares:                                                                      | 0.42 |                                               | 1                     | Coun                                       | 55           |
| Dwellings    | 17                           | Employment Land (                                                                  | 0.00 | 5                                             |                       |                                            | 1            |
| Developm     | ent Site?   Site Allocation: | No                                                                                 |      | 57                                            | 10                    | 7 4-1                                      |              |
| esidential a |                              | grounds and forms part of a wider ational context it is not considered allocation. |      | © Crown copyright. Rotherh                    | nam MBC Licence N     | o. 100019587                               | Not to scale |