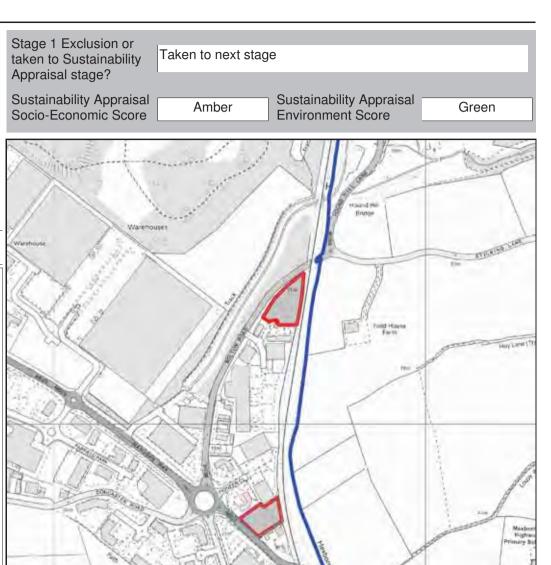

| Ref:         | LDF0013                      |                                                                                    |      | Stage 1 Exclusion or                          | T-1 1 - 1 - 1 - 1 - 1 |                                            |              |
|--------------|------------------------------|------------------------------------------------------------------------------------|------|-----------------------------------------------|-----------------------|--------------------------------------------|--------------|
| Name:        | LISLE ROAD BROOM             |                                                                                    |      | taken to Sustainability Appraisal stage?      | Taken to next stag    | ge<br>                                     |              |
| Address:     | BROOM                        |                                                                                    |      | Sustainability Appraisal Socio-Economic Score | Amber                 | Sustainability Apprai<br>Environment Score | Green        |
| Town         | ROTHERHAM                    |                                                                                    |      |                                               | 11.                   | Broom<br>Court                             |              |
| Hectares:    | 0.52                         | Net Hectares:                                                                      | 0.42 |                                               | 1                     | Coun                                       | 55           |
| Dwellings    | 17                           | Employment Land (                                                                  | 0.00 | 5                                             |                       |                                            | 1            |
| Developm     | ent Site?   Site Allocation: | No                                                                                 |      | 57                                            | 10                    | 7 4-1                                      |              |
| esidential a |                              | grounds and forms part of a wider ational context it is not considered allocation. |      | © Crown copyright. Rotherh                    | nam MBC Licence N     | o. 100019587                               | Not to scale |