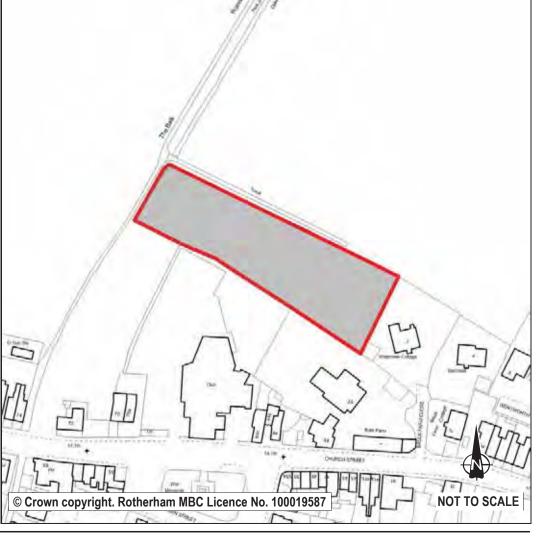

# Rotherham Urban Area including Bassingthorpe Farm Strategic Allocation

| Ref:<br>Name: | LDF0008  OFF NIGHTINGALE | E CLOSE         |      | Stage 1 Exclusion or taken to Sustainability Appraisal stage? | Site now fully developed (nursing home bui | lt)          |
|---------------|--------------------------|-----------------|------|---------------------------------------------------------------|--------------------------------------------|--------------|
| Address:      | MOORGATE                 |                 |      | Sustainability Appraisal Socio-Economic Score                 | Sustainability Appraisal Environment Score |              |
| Town          | ROTHERHAM                |                 |      |                                                               |                                            | 2            |
| Hectares:     | 0.91                     | Net Hectares:   | 0.73 | 7                                                             | F                                          | 1            |
| Dwellings:    | 0                        | Employment Land | 0.00 |                                                               |                                            | 1            |
| Developm      | ent Site? Site A         | llocation: n/a  |      |                                                               |                                            |              |
|               |                          |                 |      |                                                               | rham MBC Licence No. 100019587             | NOT TO SCALE |