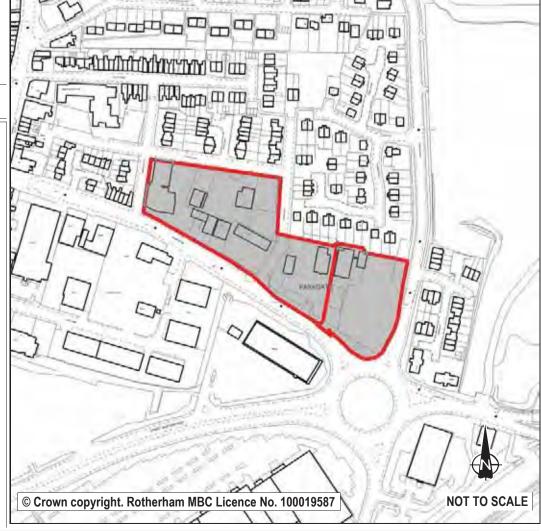

| Ref:                                                    | LDF0010                                                                                                                                                                                                                                                                                                                                                                                             | Stage 1 Exclusion or                                                      |
|---------------------------------------------------------|-----------------------------------------------------------------------------------------------------------------------------------------------------------------------------------------------------------------------------------------------------------------------------------------------------------------------------------------------------------------------------------------------------|---------------------------------------------------------------------------|
| Name:                                                   | R/O 70-78 MOORGATE ROAD                                                                                                                                                                                                                                                                                                                                                                             | taken to Sustainability Taken to next stage                               |
|                                                         |                                                                                                                                                                                                                                                                                                                                                                                                     | Appraisal stage?                                                          |
| Address:                                                | MOORGATE                                                                                                                                                                                                                                                                                                                                                                                            | Sustainability Appraisal Socio-Economic Score Red Environment Score Amber |
| Town                                                    | ROTHERHAM                                                                                                                                                                                                                                                                                                                                                                                           | 1 10 10 10 10 10 10 10 10 10 10 10 10 10                                  |
| Hectares:                                               | . 0.47 Net Hectares: 0.38                                                                                                                                                                                                                                                                                                                                                                           |                                                                           |
| Dwellings                                               | Employment Land 0.00                                                                                                                                                                                                                                                                                                                                                                                |                                                                           |
| Developn                                                | nent Site?   Site Allocation: No                                                                                                                                                                                                                                                                                                                                                                    |                                                                           |
| no suitable<br>acquisition<br>assembly i<br>appropriate | mature trees. Transportation rate the site red noting that there will be means of vehicular access without demolition or further land. Furthermore, the large number of interests suggests that land ssues will be an obstacle. Given these issues it is considered to retain the existing residential allocation but not promote the site as nent site. Any completions on site will be monitored. | © Crown copyright. Rotherham MBC Licence No. 100019587  NOT TO SCALE      |