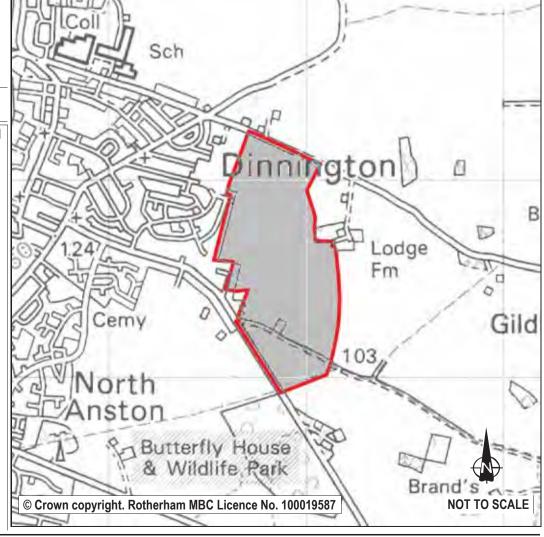

widened and a new junction created at the crossroads with Doe Quarry Lane. Several points of access will be required if the whole of the site is developed. Capacity of crossroads at Lordens Hill and Swinston Hill Road/Lidget Lane junction would need to be assessed. The eastern boundary is adjacent to the Area of High Landscape Value - magnesian limestone, which is highly valued by most local residents. Development of this site in an easterly direction would be seen as posing a threat to the distinctiveness of rural communities of Gildingwells and Woodsetts. If allocated the site would be a significant development to the east of Dinnington with potential to deliver around 1500 new homes at a density of 40 dwellings per hectare. It is proposed to retain its current Green Belt allocation.





Ref: LDF0498

Name: LAND OFF OLDCOATES ROAD (WEST)

Address: OLDCOATES ROAD

Town DINNINGTON

Hectares:11.11Net Hectares:7.78Dwellings:311Employment Land0.00

Development Site? ✓ Site Allocation: Residential Development Site

This site is currently allocated as Green Belt. It is proposed that this site be allocated as a residential development site in recognition of its positive attributes: its proximity to Dinnington and existing services and facilities, it is a popular residential area and it meets the settlements role established in the Spatial Strategy (detailed in policy CS1 of the Core Strategy). Whilst it is acknowledged that there are identified constraints including part of the site (approximately one third) being grade 2 agricultural land, it is anticipated that this issue can