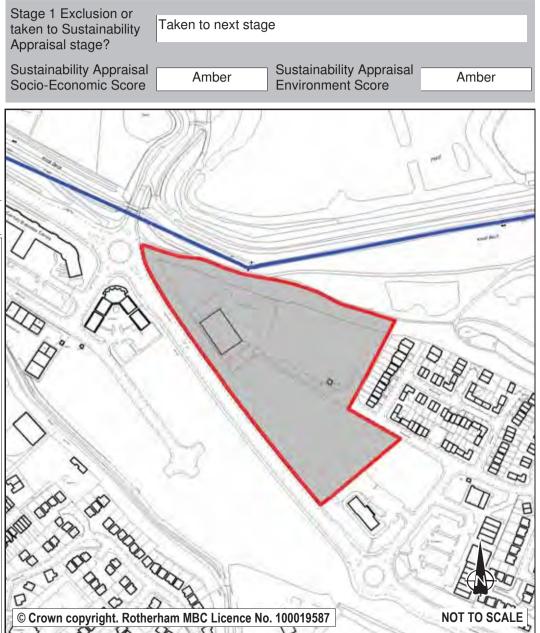

|                     |                                         |

This site is allocated for industrial and business use in the Unitary Development Plan, and identified as a development site (E5). The 2010 Employment Land Review scored this site (ELR43) moderately (2) with a recommendation that it be retained as a development site.

The site is part of the wider Manvers Lakeside development which has planning permission for a mix of uses. This part of the site has planning permission for business and industrial uses. There are no major constraints to development although potential negative affects on the adjacent RSPB reserve need to be considered at design stage. It is proposed that the site retains its industry and business allocation and remains identified as a development site.



| Ref:         | LDF0354             |                                      |            |
|--------------|---------------------|--------------------------------------|------------|
| Name:        | HIGH STREET         |                                      |            |
| Address:     | WATH                |                                      |            |
| Town         | ROTHERHAM           |                                      |            |
| Hectares:    | 8.71                | Net Hectares:                        | 1.00       |
| Dwellings    | : 40                | Employment Land                      | 0.00       |
| Developm     | nent Site? Site A   | Allocation: No                       |            |
| Thio oroo ir | soludos a numbar of | aurrent allegations including W