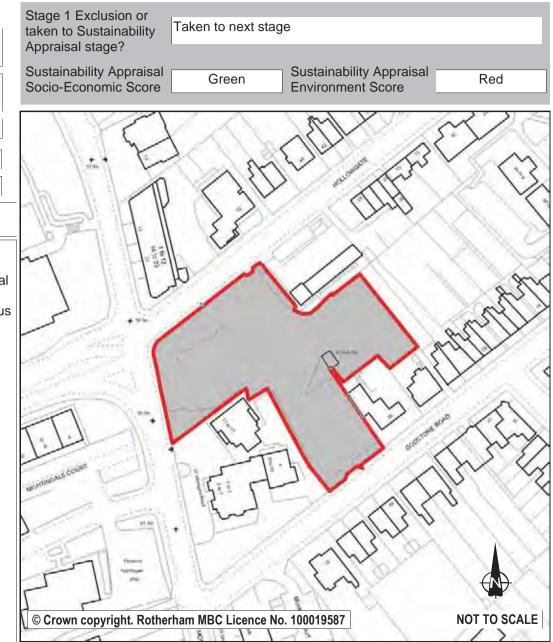

| Ref:         | LDF0013                      |                                                                                    |      | Stage 1 Exclusion or                          | T-1 1 - 1 - 1 - 1 - 1 |                                            |              |
|--------------|------------------------------|------------------------------------------------------------------------------------|------|-----------------------------------------------|-----------------------|--------------------------------------------|--------------|
| Name:        | LISLE ROAD BROOM             |                                                                                    |      | taken to Sustainability Appraisal stage?      | Taken to next stag    | ge<br>                                     |              |
| Address:     | BROOM                        |                                                                                    |      | Sustainability Appraisal Socio-Economic Score | Amber                 | Sustainability Apprai<br>Environment Score | Green        |
| Town         | ROTHERHAM                    |                                                                                    |      |                                               | 11.                   | Broom<br>Court                             |              |
| Hectares:    | 0.52                         | Net Hectares:                                                                      | 0.42 |                                               | 1                     | Coun                                       | 55           |
| Dwellings    | 17                           | Employment Land (                                                                  | 0.00 | 5                                             |                       |                                            | 1            |
| Developm     | ent Site?   Site Allocation: | No                                                                                 |      | 57                                            | 10                    | 7 4-1                                      |              |
| esidential a |                              | grounds and forms part of a wider ational context it is not considered allocation. |      | © Crown copyright. Rotherh                    | nam MBC Licence N     | o. 100019587                               | Not to scale |