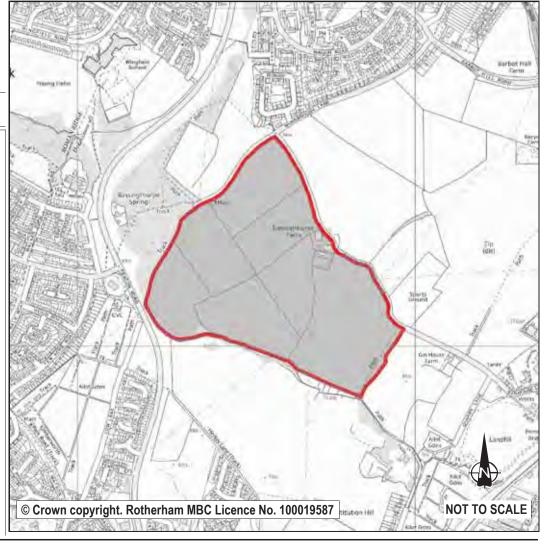

# Rotherham Urban Area including Bassingthorpe Farm Strategic Allocation

| Ref:<br>Name: | LDF0008  OFF NIGHTINGALE | E CLOSE         |      | Stage 1 Exclusion or taken to Sustainability Appraisal stage? | Site now fully developed (nursing home bui | lt)          |
|---------------|--------------------------|-----------------|------|---------------------------------------------------------------|--------------------------------------------|--------------|
| Address:      | MOORGATE                 |                 |      | Sustainability Appraisal Socio-Economic Score                 | Sustainability Appraisal Environment Score |              |
| Town          | ROTHERHAM                |                 |      |                                                               |                                            | 2            |
| Hectares:     | 0.91                     | Net Hectares:   | 0.73 | 7                                                             | F                                          | 1            |
| Dwellings:    | 0                        | Employment Land | 0.00 |                                                               |                                            | 1            |
| Developm      | ent Site? Site A         | llocation: n/a  |      |                                                               |                                            |              |
|               |                          |                 |      |                                                               | rham MBC Licence No. 100019587             | NOT TO SCALE |