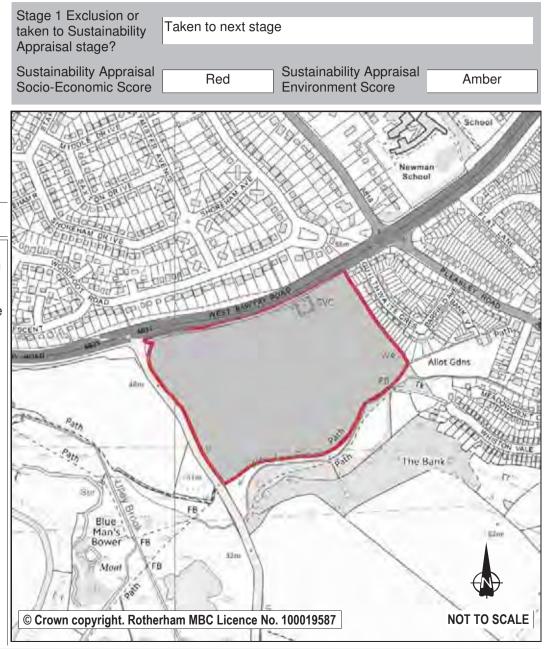

| Ref:       | LDF0011                           | Stage 1 Exclusion or                                                                               |
|------------|-----------------------------------|----------------------------------------------------------------------------------------------------|
| Name:      | OFF CASTLE AVENUE                 | taken to Sustainability Taken to next stage                                                        |
|            |                                   | Appraisal stage?                                                                                   |
| Address:   | CANKLOW                           | Sustainability Appraisal Socio-Economic Score Red Sustainability Appraisal Environment Score Amber |
| Town       | ROTHERHAM                         |                                                                                                    |
| Hectares:  | 0.87 Net Hectares: 0.69           | 首目目目                                                                                               |
| Dwellings  | Employment Land 0.00              |                                                                                                    |
| Developm   | ent Site?   Site Allocation:   No |                                                                                                    |
| ppropriate | to alter its allocation.          | © Crown copyright. Rotherham MBC Licence No. 100019587                                             |