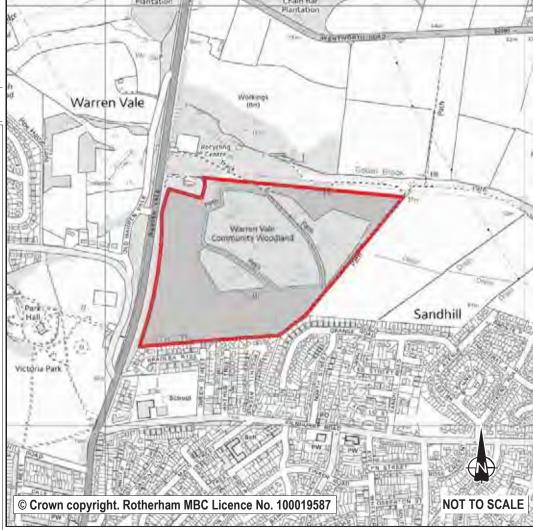

et Hectares:                         | 5.00 |
| Dwellings: | 200              | Employment Land                       | 0.00 |
| Developm   | ent Site? Site A | Allocation: No                        |      |
| -          | -                | rding the site's previous use as a re | •    |

Significant concerns exist regarding the site's previous use as a refuse tip and the potential that may exist for contamination and ground stability issues.

Additional negative considerations to its reallocation include access difficulties, its proximity to a Local Wildlife Site and overhead power lines. Retain as Green Belt.

Stage 1 Exclusion or taken to Sustainability Appraisal stage?

Sustainability Appraisal Socio-Economic Score

Taken to next stage

Sustainability Appraisal Environment Score

Red



| Ref:                       | LDF0057                                                                                                                                                                                                                                                                                | Stage 1 Exclusion or                                                |             |
|----------------------------|----------------------------------------------------------------------------------------------------------------------------------------------------------------------------------------------------------------------------------------------------------------------------------------|---------------------------------------------------------------------|-------------|
| Name