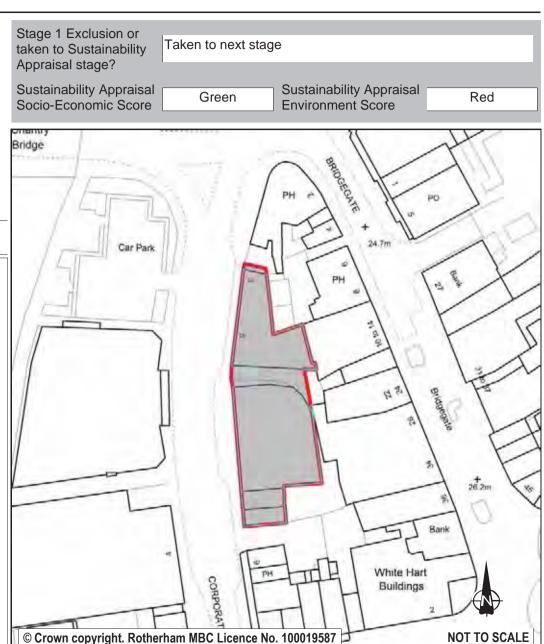

| Ref:                                                    | LDF0010                                                                                                                                                                                                                                                                                                                                                                                             | Stage 1 Exclusion or                                                      |
|---------------------------------------------------------|-----------------------------------------------------------------------------------------------------------------------------------------------------------------------------------------------------------------------------------------------------------------------------------------------------------------------------------------------------------------------------------------------------|---------------------------------------------------------------------------|
| Name:                                                   | R/O 70-78 MOORGATE ROAD                                                                                                                                                                                                                                                                                                                                                                             | taken to Sustainability Taken to next stage                               |
|                                                         |                                                                                                                                                                                                                                                                                                                                                                                                     | Appraisal stage?                                                          |
| Address:                                                | MOORGATE                                                                                                                                                                                                                                                                                                                                                                                            | Sustainability Appraisal Socio-Economic Score Red Environment Score Amber |
| Town                                                    | ROTHERHAM                                                                                                                                                                                                                                                                                                                                                                                           | 1 10 10 10 10 10 10 10 10 10 10 10 10 10                                  |
| Hectares:                                               | . 0.47 Net Hectares: 0.38                                                                                                                                                                                                                                                                                                                                                                           |                                                                           |
| Dwellings                                               | Employment Land 0.00                                                                                                                                                                                                                                                                                                                                                                                |                                                                           |
| Developn                                                | nent Site?   Site Allocation: No                                                                                                                                                                                                                                                                                                                                                                    |                                                                           |
| no suitable<br>acquisition<br>assembly i<br>appropriate | mature trees. Transportation rate the site red noting that there will be means of vehicular access without demolition or further land. Furthermore, the large number of interests suggests that land ssues will be an obstacle. Given these issues it is considered to retain the existing residential allocation but not promote the site as nent site. Any completions on site will be monitored. | © Crown copyright. Rotherham MBC Licence No. 100019587  NOT TO SCALE      |