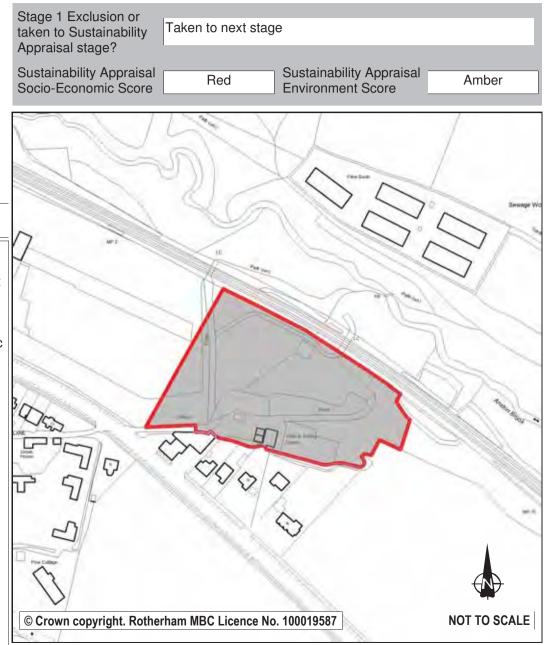

cent to a coach | denot and |

The site is within the Green Belt allocation and adjacent to a coach depot and the mineral railway. It has significant acces issues of gradient and turning traffic on A57 and is poorly served by public transport. The site was considered as part of the 2010 Employment Land Review (ELR129) where it scored poorly (1) with a recommendation to retain the current non-employment allocation. Natural England have provided detailed advice regarding the potential impact development of this site would have on the nearby SSSI Site of Special Scientific Interest at Anston Stones Wood and have requested to be consulted on any future planning application if the site were to be allocated for development. It is therefore proposed that the site remain allocated as Green Belt.



| Ref:       | LDF0256               |                                    |  |
|------------|-----------------------|------------------------------------|--|
| Name:      | LAND ADJACENT<br>ROAD | TO SPRINGFIELD TERRACE OFF CRAMFIT |  |
| Address:   | CRAMFIT ROAD          |                                    |  |
| Town       | NORTH ANSTON          |                                    |  |
| Hectares:  | 10.17                 | Net Hectares: 7.12                 |  |
| Dwellings: | 285                   | Employment Land 0.00               |  |
| Developm   | ent Site? Site A      | Mocation: No                       |  |
|            |                       |                                    |  |

The site is designated as an area of urban greenspace and is also a local wildlife sit