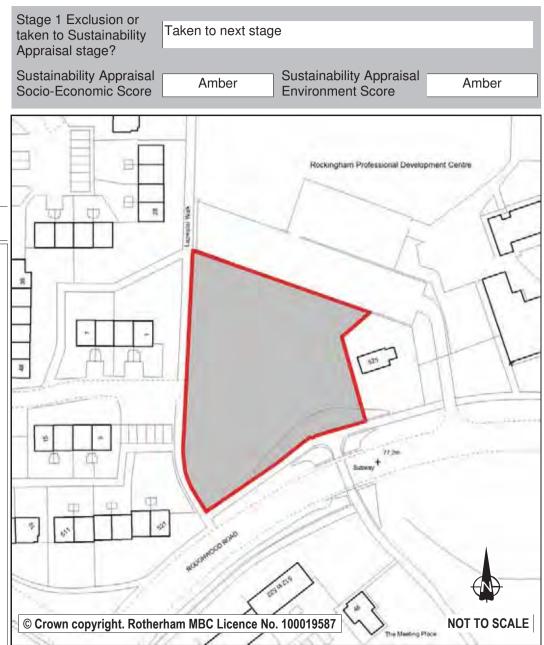

Strategy (detailed in policy CS1 of the Core Strategy). Whilst it is acknowledged that there are identified constraints (including loss of Urban Greenspace) and surface water flooding issues on site, assessment score amber; however it is anticipated that constraints will be suitably mitigated within any future resolutions to grant planning permission. During its appraisal, a number of sustainability factors and constraints have been evaluated to establish this site's potential to accommodate future development. Specifically, the application of the site selection methodology at stage 2 (the Sustainability Appraisal of individual sites) and stage 3 (the prioritisation of sites) summarises the site selection process, the results of which are included within the Integrated Impact Assessment



| Ref:                                                                            | LDF0178       |                      |      |  |  |
|---------------------------------------------------------------------------------|---------------|----------------------|------|--|--|
| Name:                                                                           | LAND ADJACENT | SCHOLES COPPICE      |      |  |  |
| Address:                                                                        | BECKET CRESCE | NT, KIMBERWORTH PARK |      |  |  |
| Town                                                                            | ROTHERHAM     |                      |      |  |  |
| Hectares:                                                                       | 5.10          | Net Hectares: