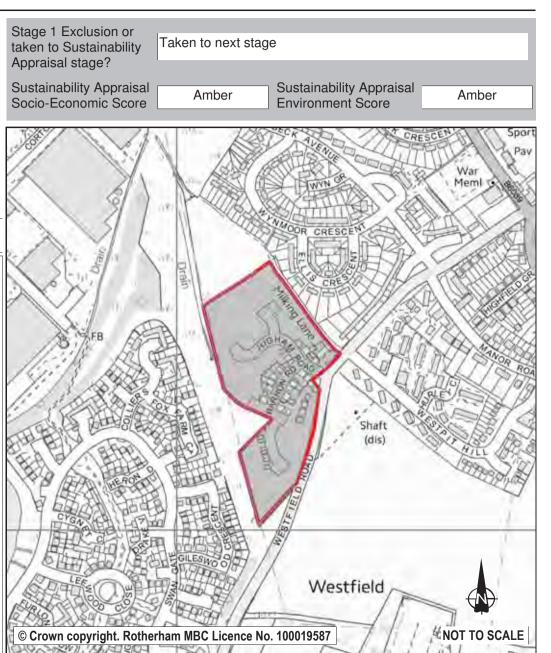

that this site be allocated as a residential development site in recognition of development commencing to implement application RB2011/1119. There is a possible overland flood route / culverted watercourse along the north east side of the site and it is essential that development does not cause flooding - rated amber in surface water flood assessment. During its appraisal, a number of sustainability factors and constraints have been evaluated to establish this site's potential to accommodate future development. Specifically, the application of the site selection methodology at stage 2 (the Sustainability Appraisal of individual sites) and stage 3 (the prioritisation of sites) summarises the site selection process, the results of which are included within the Integrated Impact Assessment.



| Ref:      | LDF0268             |             |                        |         |
|-----------|---------------------|-------------|------------------------|---------|
| Name:     | OFF ORCHARD P       | LACE        |                        |         |
|           |                     |             |                        |         |
| Address:  | WEST MELTON         |             |                        |         |
| _         |                     |             |                        |         |
| Town      | ROTHERHAM           |             |                        |         |
| Hectares: | 0.60                |             | Net Hectares:          | 0.48    |
| Dwellings | : 14                |             | Employment Land        | 0.00    |
| Developm  | nent Site? ✓ Site A