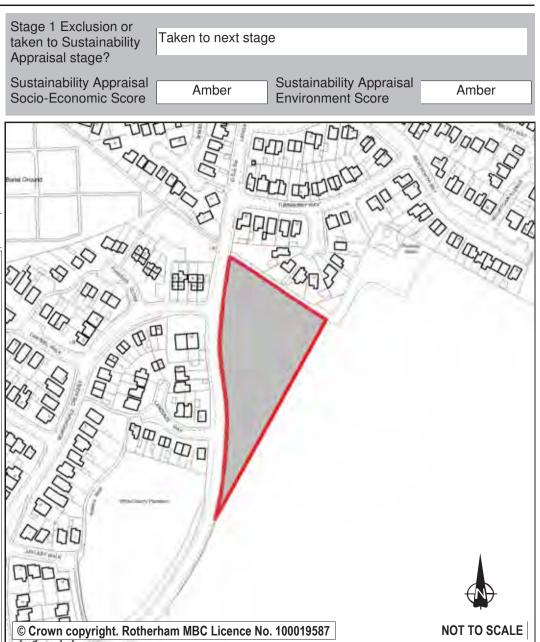

|              |                                   |              |
| Hectares:   | 0.81                  |              | Net Hectares:                     | 0.64         |
| Dwellings:  | 19                    |              | Employment Land                   | 0.00         |
| Developm    | ent Site? Site A      | Allocation:  | Retain current Urban G allocation | reenspace    |
| hie eita wa | e only likely to come | a forward if | the adjacent site DE02            | 16 was to be |

This site was only likely to come forward if the adjacent site DF0216 was to be allocated. Concern that there has been significant objection to the release of this site and the adjacent site and there is a more suitable site to the north east of Dinnington. Retain current Urban Greenspace allocation.



Ref: LDF0221

Name: LAND OFF LODGE LANE (CISWO)

Address: LODGE LANE DOWN TO SILVERDALES

Town DINNINGTON

Hectares: 4.74 Net Hectares: 1.78

Dwellings: 46 Employment Land 0.00

Development Site? ✓ Site Allocation: Residential Development Site

This site is currently allocated as Green Belt. It is proposed that this site be allocated as a residential development site in recognition of its positive attributes: its proximity to Dinnington and existing services and meeting the settlements role established in the Spatial Strategy (detailed in policy CS1 of the Core Strategy). It is anticipated that only part of this site would be developed, and the remainder of the site will require to be enhanced to encourage its longevity as greenspace provision for the local community. The exact location