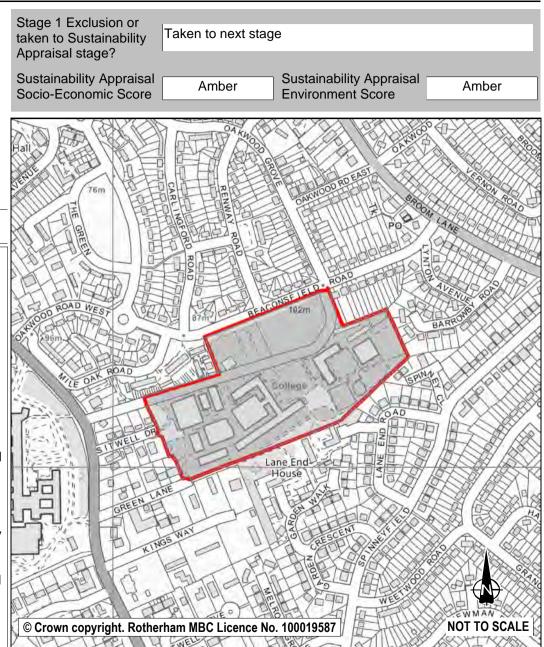

# Rotherham Urban Area including Bassingthorpe Farm Strategic Allocation

| Ref:<br>Name: | LDF0008  OFF NIGHTINGALE | E CLOSE         |      | Stage 1 Exclusion or taken to Sustainability Appraisal stage? | Site now fully developed (nursing home bui | lt)          |
|---------------|--------------------------|-----------------|------|---------------------------------------------------------------|--------------------------------------------|--------------|
| Address:      | MOORGATE                 |                 |      | Sustainability Appraisal Socio-Economic Score                 | Sustainability Appraisal Environment Score |              |
| Town          | ROTHERHAM                |                 |      |                                                               |                                            | 2            |
| Hectares:     | 0.91                     | Net Hectares:   | 0.73 | 7                                                             | F                                          | 1            |
| Dwellings:    | 0                        | Employment Land | 0.00 |                                                               |                                            | 1            |
| Developm      | ent Site? Site A         | llocation: n/a  |      |                                                               |                                            |              |
|               |                          |                 |      |                                                               | rham MBC Licence No. 100019587             | NOT TO SCALE |