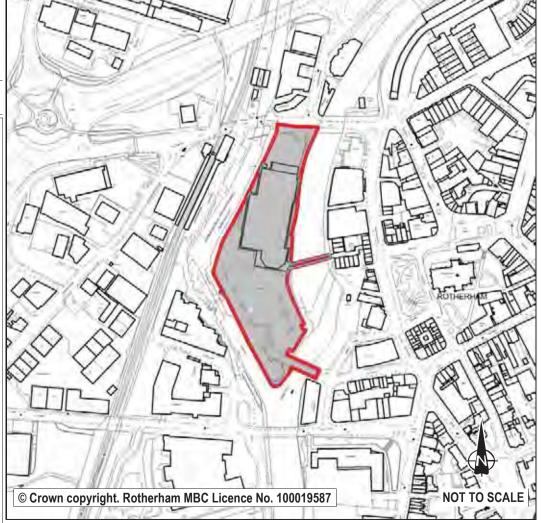

| Ref:       | LDF0014          |             |                      |          |
|------------|------------------|-------------|----------------------|----------|
| Name:      | OFF CENTENERY    | WAY/ BAY    | WTRY ROAD            |          |
| Address:   | CANKLOW          |             |                      |          |
| Town       | ROTHERHAM        |             |                      |          |
| Hectares:  | 6.65             |             | Net Hectares:        |          |
| Dwellings: | 0                |             | Employment Land      | 6.65     |
| Developm   | ent Site? Site A | Allocation: | Employment Developme | ent Site |

This site is allocated for business and industrial use in the adopted UDP and identified as development site E32. It has not come forward for development and there are several significant constraints to development. Contamination may require extensive remediation to make the site suitable for any type of development, and there are significant access issues. A new access road from Centenary Way would be unacceptable in principle. If developed, consideration should be given to accessing via Fullerton Road although this is not ideal. Given these access constraints built development other than for industrial or business use would not be appropriate. In the 2010 Employment Land Review the site (ELR49) scored moderately (2). Whilst acknowledging these constraints the site could provide opportunities for development in the future and it is proposed that the site is allocated as a development site for business and industrial use.