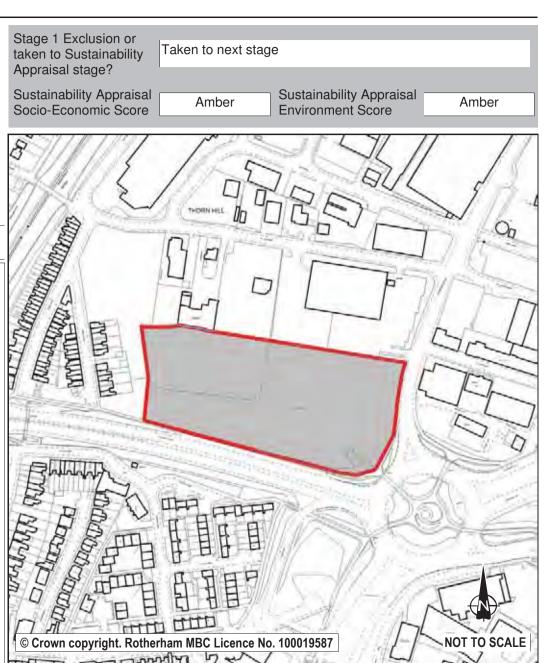

| 2.10                                                                  | Net Hectares:   | 1.68 |  |  |  |
| Dwellings: | 67                                                                    | Employment Land | 0.00 |  |  |  |
| Davalonm   | Development Site? Site Allocation: No - change existing allocation to |                 |      |  |  |  |

To be allocated as green space. The site meets a recognised recreational need and serves an important amenity and townscape function. The potential for some limited residential on the site following determination of the green link between Bassingthorpe Farm strategic allocation and Rotherham Town Centre, will be investigated further, but access to the residential units will require careful consideration.

Green Space until further discussions



| Ref:                                                                                                                                                                                                   | LDF0026                                 |             |                           |         | St       |  |
|--------------------------------------------------------------------------------------------------------------------------------------------------------------------------------------------------------|-----------------------------------------|-------------|---------------------------|---------|----------|--|
| Name: