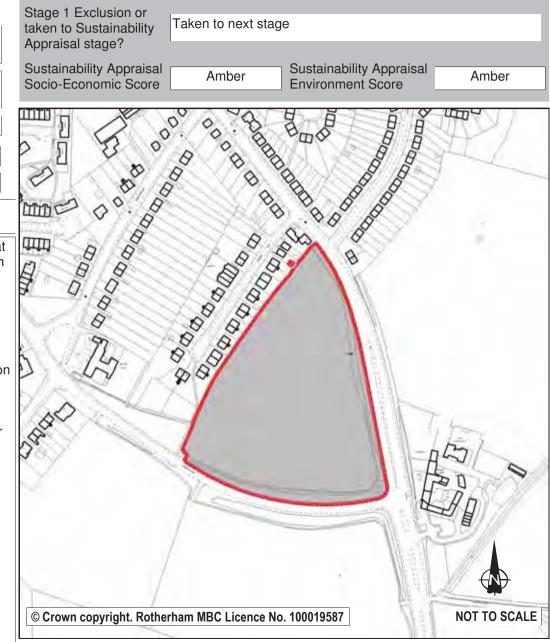

| Ref:                                                    | LDF0010                                                                                                                                                                                                                                                                                                                                                                                             | Stage 1 Exclusion or                                                      |
|---------------------------------------------------------|-----------------------------------------------------------------------------------------------------------------------------------------------------------------------------------------------------------------------------------------------------------------------------------------------------------------------------------------------------------------------------------------------------|---------------------------------------------------------------------------|
| Name:                                                   | R/O 70-78 MOORGATE ROAD                                                                                                                                                                                                                                                                                                                                                                             | taken to Sustainability Taken to next stage                               |
|                                                         |                                                                                                                                                                                                                                                                                                                                                                                                     | Appraisal stage?                                                          |
| Address:                                                | MOORGATE                                                                                                                                                                                                                                                                                                                                                                                            | Sustainability Appraisal Socio-Economic Score Red Environment Score Amber |
| Town                                                    | ROTHERHAM                                                                                                                                                                                                                                                                                                                                                                                           | 1 10 10 10 10 10 10 10 10 10 10 10 10 10                                  |
| Hectares:                                               | . 0.47 Net Hectares: 0.38                                                                                                                                                                                                                                                                                                                                                                           |                                                                           |
| Dwellings                                               | Employment Land 0.00                                                                                                                                                                                                                                                                                                                                                                                |                                                                           |
| Developn                                                | nent Site?   Site Allocation: No                                                                                                                                                                                                                                                                                                                                                                    |                                                                           |
| no suitable<br>acquisition<br>assembly i<br>appropriate | mature trees. Transportation rate the site red noting that there will be means of vehicular access without demolition or further land. Furthermore, the large number of interests suggests that land ssues will be an obstacle. Given these issues it is considered to retain the existing residential allocation but not promote the site as nent site. Any completions on site will be monitored. | © Crown copyright. Rotherham MBC Licence No. 100019587  NOT TO SCALE      |