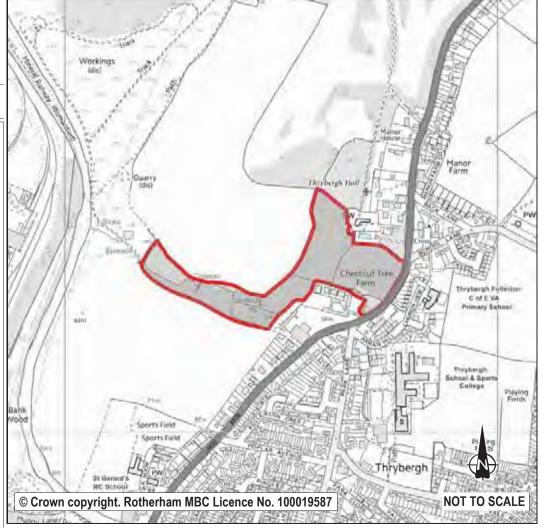

| Ref:                                                    | LDF0010                                                                                                                                                                                                                                                                                                                                                                                             | Stage 1 Exclusion or                                                      |
|---------------------------------------------------------|-----------------------------------------------------------------------------------------------------------------------------------------------------------------------------------------------------------------------------------------------------------------------------------------------------------------------------------------------------------------------------------------------------|---------------------------------------------------------------------------|
| Name:                                                   | R/O 70-78 MOORGATE ROAD                                                                                                                                                                                                                                                                                                                                                                             | taken to Sustainability Taken to next stage                               |
|                                                         |                                                                                                                                                                                                                                                                                                                                                                                                     | Appraisal stage?                                                          |
| Address:                                                | MOORGATE                                                                                                                                                                                                                                                                                                                                                                                            | Sustainability Appraisal Socio-Economic Score Red Environment Score Amber |
| Town                                                    | ROTHERHAM                                                                                                                                                                                                                                                                                                                                                                                           | 1 10 10 10 10 10 10 10 10 10 10 10 10 10                                  |
| Hectares:                                               | . 0.47 Net Hectares: 0.38                                                                                                                                                                                                                                                                                                                                                                           |                                                                           |
| Dwellings                                               | Employment Land 0.00                                                                                                                                                                                                                                                                                                                                                                                |                                                                           |
| Developn                                                | nent Site?   Site Allocation: No                                                                                                                                                                                                                                                                                                                                                                    |                                                                           |
| no suitable<br>acquisition<br>assembly i<br>appropriate | mature trees. Transportation rate the site red noting that there will be means of vehicular access without demolition or further land. Furthermore, the large number of interests suggests that land ssues will be an obstacle. Given these issues it is considered to retain the existing residential allocation but not promote the site as nent site. Any completions on site will be monitored. | © Crown copyright. Rotherham MBC Licence No. 100019587  NOT TO SCALE      |