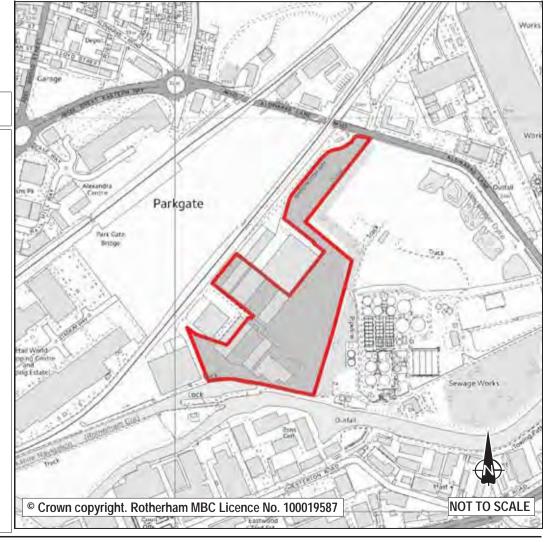

|             | Employment Land     | 5.00     |
| Developm  | ent Site Site                 | Allocation: | Employment Developm | ent Site |

It is proposed to retain the site's industrial and business use allocation, and to identify as a development site. This site, allocated for industrial and business use, is part of the wider employment area which is being incrementally developed. In the 2010 Employment Land Review the site (ELR3) scored moderately (2), and the recommendation was to retain as an employment development site. Although road access to the site is poor, there are no major constraints to development. A small part of the Local Wildlife Site is within the site, however the primary biodiversity interest is thought to be in and around the ponds within site LDF0097.





| Ref:       | LDF0099                            |                       |      |  |  |
|------------|------------------------------------|-----------------------|------|--|--|
| Name:      | NORTH-EAST OF PARKGATE RETAIL PARK |                       |      |  |  |
| Address:   | LAND TO NORTH-EAST OF RETAIL WORLD |                       |      |  |  |
| Town       | ROTHERHAM                          |                       |      |  |  |
| Hectares:  | 14.30                              | Net Hectares:         |      |  |  |
| Dwellings: | 0                                  | Employment Land       | 8.00 |  |  |
| Developm   | ent Site? Site A                   | Allocation: Mixed Use |      |  |  |

This site is allocated for mixed use in the UDP and identified as an employment devel