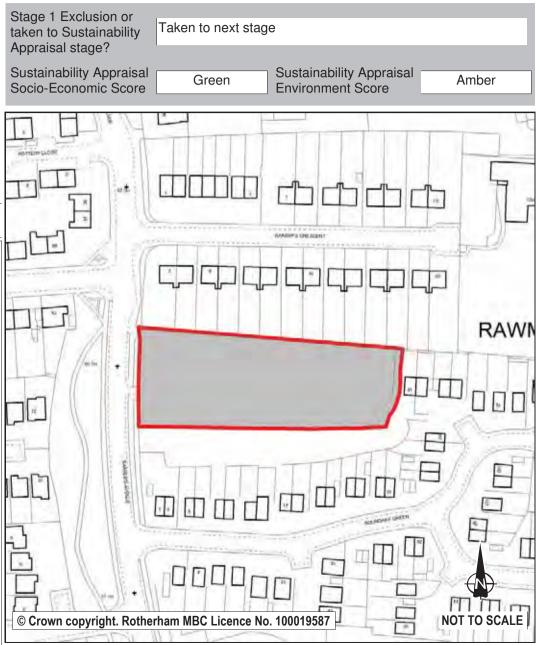

| Ref:         | LDF0013                      |                                                                                    |      | Stage 1 Exclusion or                          | T-1 1 - 1 - 1 - 1 - 1 |                                            |              |
|--------------|------------------------------|------------------------------------------------------------------------------------|------|-----------------------------------------------|-----------------------|--------------------------------------------|--------------|
| Name:        | LISLE ROAD BROOM             |                                                                                    |      | taken to Sustainability Appraisal stage?      | Taken to next stag    | ge<br>                                     |              |
| Address:     | BROOM                        |                                                                                    |      | Sustainability Appraisal Socio-Economic Score | Amber                 | Sustainability Apprai<br>Environment Score | Green        |
| Town         | ROTHERHAM                    |                                                                                    |      |                                               | 11.                   | Broom<br>Court                             |              |
| Hectares:    | 0.52                         | Net Hectares:                                                                      | 0.42 |                                               | 1                     | Coun                                       | 55           |
| Dwellings    | 17                           | Employment Land (                                                                  | 0.00 | 5                                             |                       |                                            | 1            |
| Developm     | ent Site?   Site Allocation: | No                                                                                 |      | 57                                            | 10                    | 7 4-1                                      |              |
| esidential a |                              | grounds and forms part of a wider ational context it is not considered allocation. |      | © Crown copyright. Rotherh                    | nam MBC Licence N     | o. 100019587                               | Not to scale |