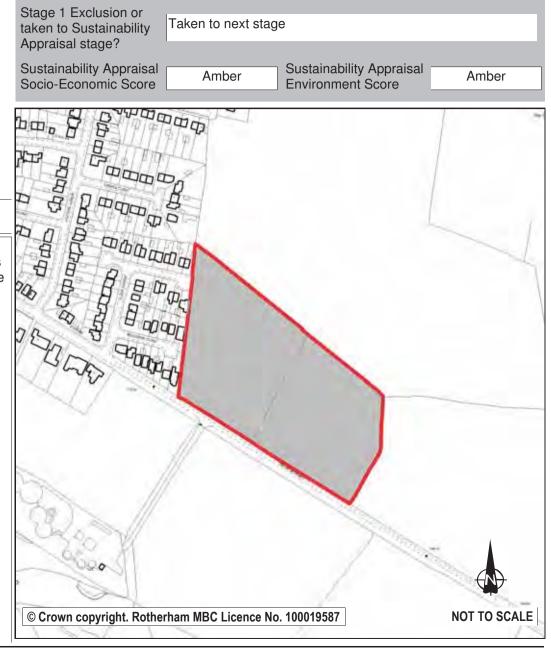

# Rotherham Urban Area including Bassingthorpe Farm Strategic Allocation

| Ref:<br>Name: | LDF0008  OFF NIGHTINGALE | E CLOSE         |      | Stage 1 Exclusion or taken to Sustainability Appraisal stage? | Site now fully developed (nursing home bui | lt)          |
|---------------|--------------------------|-----------------|------|---------------------------------------------------------------|--------------------------------------------|--------------|
| Address:      | MOORGATE                 |                 |      | Sustainability Appraisal Socio-Economic Score                 | Sustainability Appraisal Environment Score |              |
| Town          | ROTHERHAM                |                 |      |                                                               |                                            | 2            |
| Hectares:     | 0.91                     | Net Hectares:   | 0.73 | 7                                                             | F                                          | 1            |
| Dwellings:    | 0                        | Employment Land | 0.00 |                                                               |                                            | 1            |
| Developm      | ent Site? Site A         | llocation: n/a  |      |                                                               |                                            |              |
|               |                          |                 |      |                                                               | rham MBC Licence No. 100019587             | NOT TO SCALE |