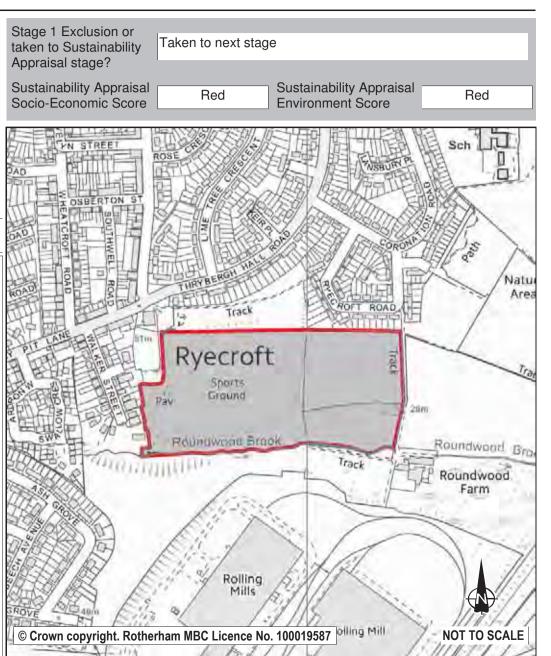

| Site                                                     | Settlement Group                     |
|----------------------------------------------------------|--------------------------------------|
| LDF0064 Sites On Ryecroft Sports Ground                  | Rotherham Urban Area                 |
| LDF0099 North-East Of Parkgate Retail Park               | Rotherham Urban Area                 |
| LDF0223 Land Off Undergate Road                          | Dinnington, Anston & Laughton Common |
| LDF0240 Former Kwik Save Site Off Lordens Hill           | Dinnington, Anston & Laughton Common |
| LDF0289 Site Of Former Depot And Lantern Engineering Ltd | Maltby & Hellaby                     |
| Off Hamilton Road                                        |                                      |
| LDF0451 Land At Former Laycast Works                     | Aston, Aughton & Swallownest         |
| LDF0502 Land Off Europa Link                             | Catcliffe, Treeton & Orgreave        |
| LDF0505 Land West Of Sheffield Lane                      | Catcliffe, Treeton & Orgreave        |
| LDF0601 Former Beighton Colliery Site , Park View,       | Aston, Aughton & Swallownest         |
| Swallownest                                              |                                      |
| LDF0608 Land At Falconer Farm, South Of Falconer Lane,   | Rotherham Urban Area                 |
| Aughton                                                  |                                      |
| LDF0755 Former Dc Cook Site                              | Rotherham Urban Area                 |
| LDF0756 Recreation Ground, School Lane                   | Rotherham Urban Area                 |
| LDF0760 Highfield Commercial                             | Waverley                             |