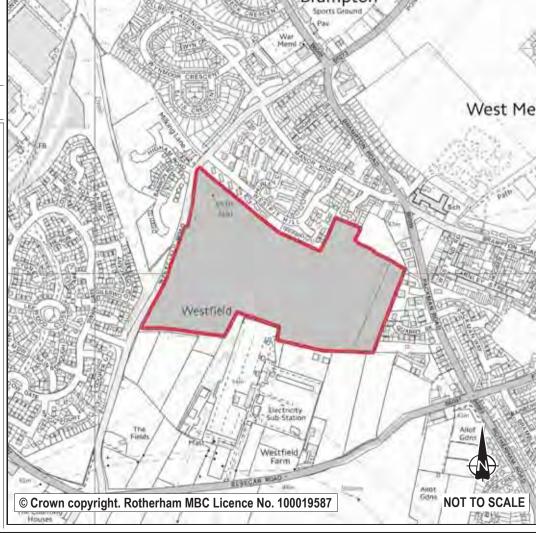

knowledge of constraints have been recommended for allocation for future development, subject to reaching the targets set out for each settlement grouping within the Core Strategy. As part of this process, consideration has also been given to designating Safeguarded Land.

In accordance with Central Government advice and policy CS5 of the Core Strategy, Safeguarded Land is removed from the Green Belt and set aside to be considered for the next Local Plan. The purpose of Safeguarded Land is to ensure that having reviewed the Green Belt boundary as part of this Local Plan we do not have to do so again before the end of the Plan period or immediately after. During this plan period (2013-2028) the land set aside as Safeguarded Land is not allocated for development nor will it be released.





| Ref: LDF0272                               | Stage 1 Exclusion or taken to Sustainability Retained as Urban Greenspace