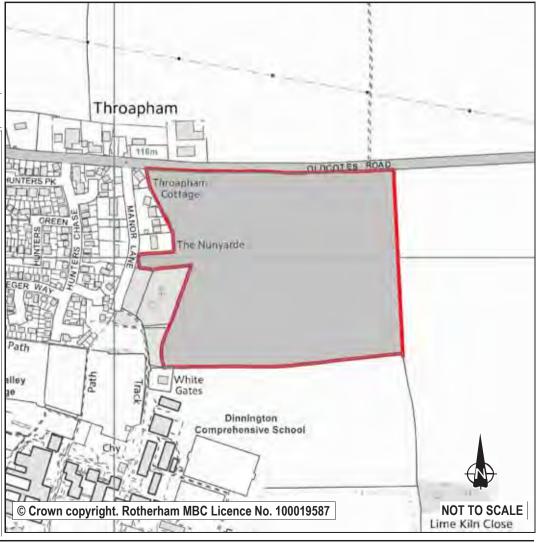

trategy (detailed in policy CS1 of the Core Strategy). Whilst it is acknowledged that there are identified constraints including part of the site (approximately one third) being grade 2 agricultural land, it is anticipated that this issue can be mitigated within any future resolutions to grant planning permission as per emerging policy requirements. During its appraisal, a number of sustainability factors and constraints have been evaluated to establish this site's potential to accommodate future development. Specifically, the application of the site selection methodology at stage 2 (the Sustainability Appraisal of individual sites) and stage 3 (the prioritisation of sites) summarises the site selection process, the results of which are included within the Integrated Impact Assessment.





Ref: LDF0598

Name: DINNINGTON COLLIERY SITE PHASE 1 (REMAINDER) SOUTH

OF OUTGANG LANE

Address: FORMER DINNINGTON COLLIERY SITE OUTGANG LANE

Town DINNINGTON

Hectares:4.83Net Hectares:0.00Dwellings:0Employment Land4.18

Development Site? ✓ Site Allocation: Employment Development Site

These sites represent the remaining plots still to be developed within phase 1 of the Dinnington Colliery redevelopment. They include sites within UDP employment development sites E44 and E45. In the 2010 Employment Land Review these sites (ELR15 and ELR16) scored highly (3) and the recommendation was to retain them as employment development sites.

There are no constraints to development and it is proposed that these sites remain allocated as employment development sites. In view of the substantial prog