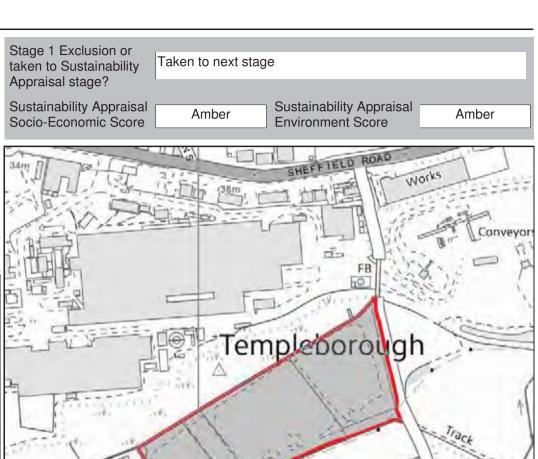

ployment Development | ent Site |  |  |
| This site is allocated for business and industry and currently consists of a |                               |                        |          |  |  |

This site is allocated for business and industry and currently consists of a warehouse and adjoining vacant land. There are no significant constraints to development and in the 2010 Employment Land Review the site (ELR148) scored highly (3) with a recommendation to retain the current employment allocation. The site is within the Sheffield City Region Enterprise Zone and is currently subject to a Local Development Order which grants permission for a range of employment uses. It is therefore proposed that the site remains allocated for industry and business and is identified as a development site.



Reservoirs

**NOT TO SCALE** 

Warehouse

© Crown copyright. Rotherham MBC Licence No. 100019587

Sub Station

| Ref:<br>Name: | LDF0024 BAWTRY ROAD                | Stage 1 Exclusion or taken to Sustainability | Retained Urban Greenspace                    |
|---------------|------------------------------------|----------------------------------------------|----------------------------------------------|
| ramo.         |                                    | Appraisal stage?  Sustainability Appraisal   | Sustainability Appraisal                     |
| Address:      | BRINSWORTH                         | Socio-Economic Score                         | Environment Score                            |
| Town          | ROTHERHAM                          | L Hans