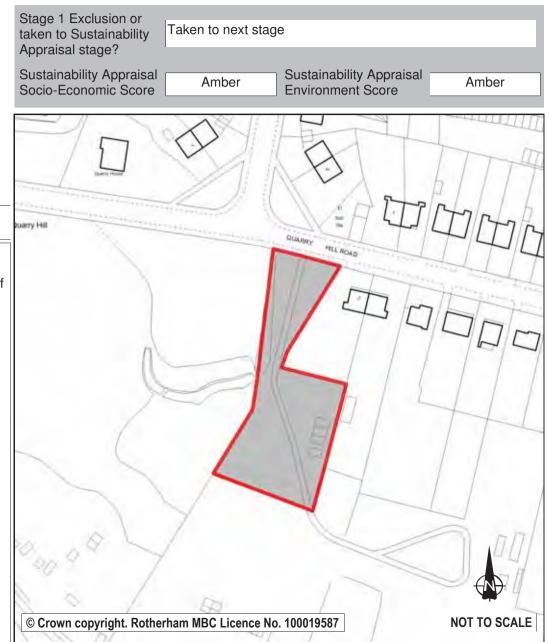

| Ref:                                                    | LDF0010                                                                                                                                                                                                                                                                                                                                                                                             | Stage 1 Exclusion or                                                      |
|---------------------------------------------------------|-----------------------------------------------------------------------------------------------------------------------------------------------------------------------------------------------------------------------------------------------------------------------------------------------------------------------------------------------------------------------------------------------------|---------------------------------------------------------------------------|
| Name:                                                   | R/O 70-78 MOORGATE ROAD                                                                                                                                                                                                                                                                                                                                                                             | taken to Sustainability Taken to next stage                               |
|                                                         |                                                                                                                                                                                                                                                                                                                                                                                                     | Appraisal stage?                                                          |
| Address:                                                | MOORGATE                                                                                                                                                                                                                                                                                                                                                                                            | Sustainability Appraisal Socio-Economic Score Red Environment Score Amber |
| Town                                                    | ROTHERHAM                                                                                                                                                                                                                                                                                                                                                                                           | 1 10 10 10 10 10 10 10 10 10 10 10 10 10                                  |
| Hectares:                                               | . 0.47 Net Hectares: 0.38                                                                                                                                                                                                                                                                                                                                                                           |                                                                           |
| Dwellings                                               | Employment Land 0.00                                                                                                                                                                                                                                                                                                                                                                                |                                                                           |
| Developn                                                | nent Site?   Site Allocation: No                                                                                                                                                                                                                                                                                                                                                                    |                                                                           |
| no suitable<br>acquisition<br>assembly i<br>appropriate | mature trees. Transportation rate the site red noting that there will be means of vehicular access without demolition or further land. Furthermore, the large number of interests suggests that land ssues will be an obstacle. Given these issues it is considered to retain the existing residential allocation but not promote the site as nent site. Any completions on site will be monitored. | © Crown copyright. Rotherham MBC Licence No. 100019587  NOT TO SCALE      |