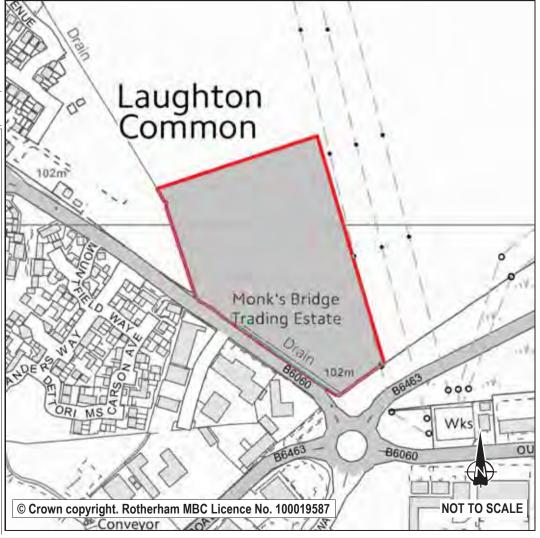

# **Table of Contents**

| About This Volume and Relationship with Volumes 1, 2 and 3                                | 4                |  |  |  |
|-------------------------------------------------------------------------------------------|------------------|--|--|--|
| Rotherham Urban Area including Bassingthorpe Farm Strategic Allocation                    |                  |  |  |  |
| Dinnington, Anston and Laughton Common (including Dinnington East Broad Location fo       | r Growth)        |  |  |  |
|                                                                                           | 254              |  |  |  |
| Wath-upon-Dearne, Brampton Bierlow and West Melton                                        | 307              |  |  |  |
| Bramley, Wickersley and Ravenfield Common                                                 | 372              |  |  |  |
| Waverley                                                                                  | 426              |  |  |  |
| Maltby and Hellaby                                                                        | 431              |  |  |  |
| Aston, Aughton and Swallownest                                                            | 480              |  |  |  |
| Swinton and Kilnhurst                                                                     | 529              |  |  |  |
| Wales and Kiveton Park                                                                    | 558              |  |  |  |
| Catcliffe, Treeton and Orgreave                                                           | 594              |  |  |  |
| Thorpe Hesley                                                                             | 613              |  |  |  |
| Thurcroft                                                                                 | 632              |  |  |  |
| Todwick                                                                                   | 653              |  |  |  |
| Harthill                                                                                  | 662              |  |  |  |
| Woodsetts                                                                                 | 670              |  |  |  |
| Other Villages (Laughton en le Morthen)                                                   | 679              |  |  |  |
| Green Belt Villages (Ravenfield, LindrickDale, Thorpe Salvin, Firbeck, Gildingwells, Hoot | on Levitt, Upper |  |  |  |
| Whiston)                                                                                  | 684              |  |  |  |