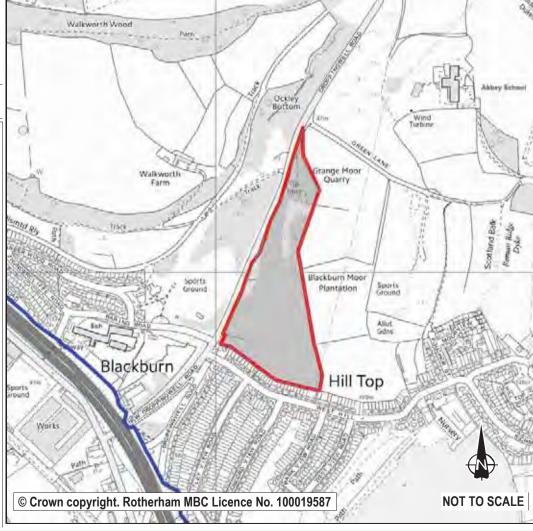

|         |        |      |
| Hectares:  | 6.72           |             | Net Hect            | ares:   |        | 4.70 |
| Dwellings: | 188            |             | Employment L        | and     |        | 0.00 |
| Developm   | ent Site? Site | Allocation: | No - retain existir | ng allo | cation |      |
|            |                |             |                     |         |        |      |

The site is not well located in terms of access to services and employment, there are also major topographical issues and known ecological and geodiversity (RIGS) value on part of the site (in particular LDF0137 covers all but a small part of RIGS R12 Grange Moor Quarry). Development would result in incoherent urban form. Propose to maintain the existing Green Belt allocation.





| Ref:          | LDF0138                                                                                                                                                            | Stage 1 Exclusion or                                                      |
|---------------|--------------------------------------------------------------------------------------------------------------------------------------------------------------------|---------------------------------------------------------------------------|
| Name:         | LAND ADJACENT WEST HILL, HILL TOP                                                                                                                                  | taken to Sustainability Appraisal stage?  Taken to next stage             |
| Address:      | WES