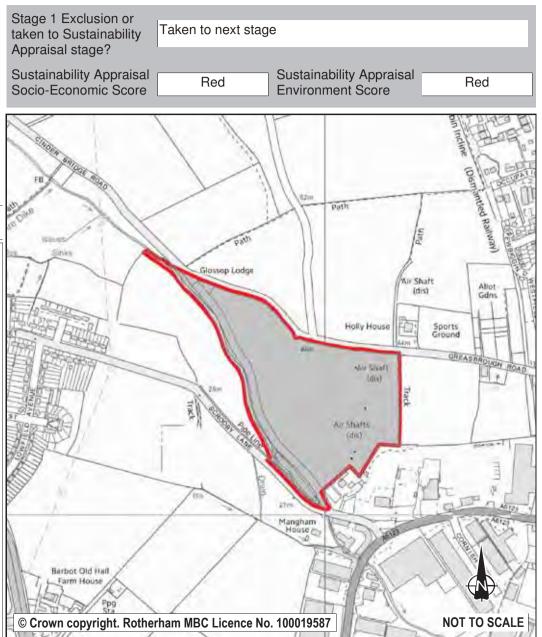

rt of the wider strategic allocation and will contribute to the Green Infrastructure requirements on site.

Bassingthorpe Farm Strategic Allocation will provide around 2,400 new homes with 1,700 homes being delivered in this Plan period (up to 2028). The development will also provide around 11 hectares of land for employment together with associated infrastructure requirements including a school, local shops, and other community facilities. Land will be identified for sport, recreation play facilities and other greenspace activities. The Bassingthorpe Farm Strategic Allocation is shown as an "inset" boundary on the Policies Map that accompanies the Sites and Policies document. A masterplan for the development will be finalised before pursuing an outline planning application for the site.



Ref: LDF0769

Name: LAND SOUTH OF GREASBROUGH ROAD AND WEST OF

SCHOOL LANE

Address: LAND SOUTH OF GREASBROUGH ROAD AND WEST OF

SCHOOL LANE, PARKGATE

0

Town ROTHERHAM

Hectares: 4.51

Dwellings:

Net Hectares:

Employment Land

Development Site? ✓ Site Allocation:

**Employment Development Site** 

4.51

This site is allocated as an employment development site (for business and industrial use) as part of the Bassingthorpe Farm Strategic Allocation. At the examination in public of the Core Strategy the inspector was satisfied that the detailed evidence supporting the future development of Bassingthorpe Farm was sufficient that the site could be formalised as a strategic allocation.

Bassingthorpe Farm Strategic Allocation will provide around 2,400 new homes with 1,700 homes being deli