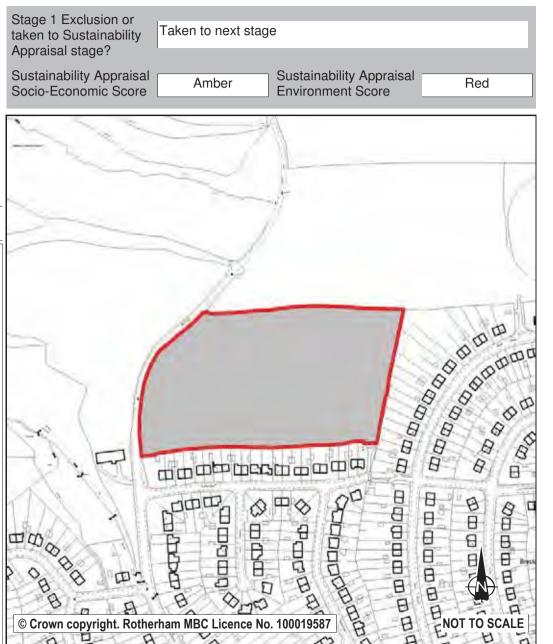

d within any future resolutions to grant planning permission. Landscape Character Assessment Studies will be needed to assess and manage the impact of potential new development on the Area of High Landscape Value and the impact of potential new development on natural landscape features such as hedgerows. This site is currently allocated as green belt. During its appraisal, a number of sustainability factors and constraints have been evaluated to establish this site's potential to accommodate future development. Specifically, the application of the site selection methodology at stage 2 (the Sustainability Appraisal of individual sites) and stage 3 (the prioritisation of sites) summarises the site selection process. the results of which are included within the Integrated Impact Assessment.



| Ref:       | LDF0111          |                                             |      |
|------------|------------------|---------------------------------------------|------|
| Name:      | EXTENDED AREA    | OF RYECROFT SPORTS GROUND                   |      |
| Address:   | RAWMARSH         |                                             |      |
| Town       | ROTHERHAM        |                                             |      |
| Hectares:  | 6.55             | Net Hectares:                               | 4.59 |
| Dwellings: | 138              | Employment Land                             | 0.00 |
| Developm   | ent Site? Site A | Allocation: No - retain existing allocation |      |

The site is currently predominantly allocated as Green Belt with its western half used as sports pitc