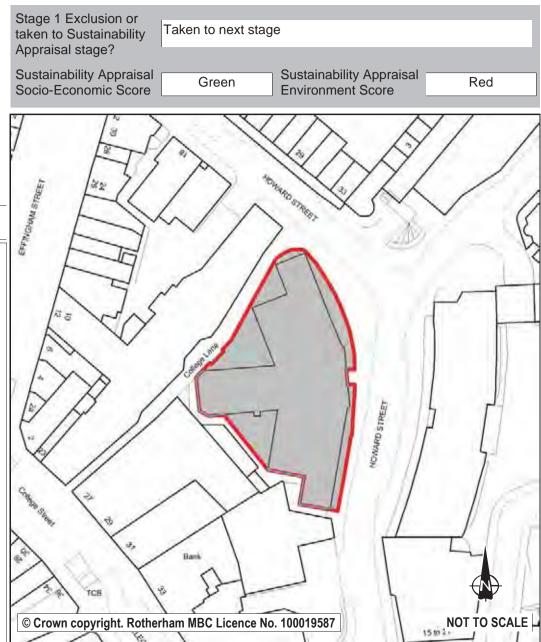

| Ref:         | LDF0013                      |                                                                                    |      | Stage 1 Exclusion or                          | T-1 1 - 1 - 1 - 1 - 1 |                                            |              |
|--------------|------------------------------|------------------------------------------------------------------------------------|------|-----------------------------------------------|-----------------------|--------------------------------------------|--------------|
| Name:        | LISLE ROAD BROOM             |                                                                                    |      | taken to Sustainability Appraisal stage?      | Taken to next stag    | ge<br>                                     |              |
| Address:     | BROOM                        |                                                                                    |      | Sustainability Appraisal Socio-Economic Score | Amber                 | Sustainability Apprai<br>Environment Score | Green        |
| Town         | ROTHERHAM                    |                                                                                    |      |                                               | 11.                   | Broom<br>Court                             |              |
| Hectares:    | 0.52                         | Net Hectares:                                                                      | 0.42 |                                               | 1                     | Coun                                       | 55           |
| Dwellings    | 17                           | Employment Land (                                                                  | 0.00 | 5                                             |                       |                                            | 1            |
| Developm     | ent Site?   Site Allocation: | No                                                                                 |      | 57                                            | 10                    | 7 4-1                                      |              |
| esidential a |                              | grounds and forms part of a wider ational context it is not considered allocation. |      | © Crown copyright. Rotherh                    | nam MBC Licence N     | o. 100019587                               | Not to scale |