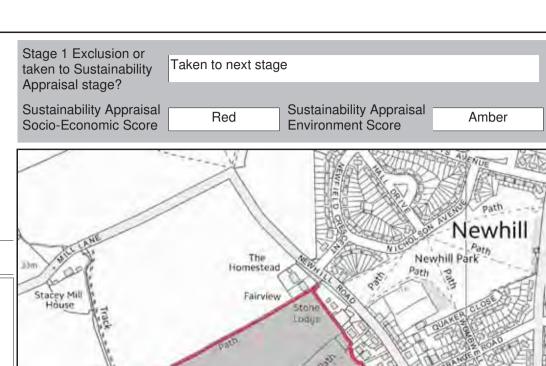

| Employment Land | 0.00 |  |  |
| Development Site?   Site Allocation:   No                                     |                            |                 |      |  |  |
| ransportation rate the site red in recognition that access cannot be achieved |                            |                 |      |  |  |

Transportation rate the site red in recognition that access cannot be achieved without additional land or demolition. Public rights of way also dissect the site. It's relationship to the existing settlement form promotes a visual intrusion into open countryside and the site is only connected to the settlement of Wath along one boundary, these issues are a cause for concern. Accordingly, it is considered that the site should retain its existing Green Belt allocation.



© Crown copyright. Rotherham MBC Licence No. 100019587

**NOT TO SCALE** 

| Ref:        | LDF0733                         |                                                                                                                                   |      | Stage 1 Exclusion or                                                      |
|-------------|---------------------------------|-----------------------------------------------------------------------------------------------------------------------------------|------|---------------------------------------------------------------------------|
| Name:       | LAND TO THE SO<br>DAWSONS LANE) | UTH OF QUARRY HILL ROAD (OFF                                                                                                      |      | take