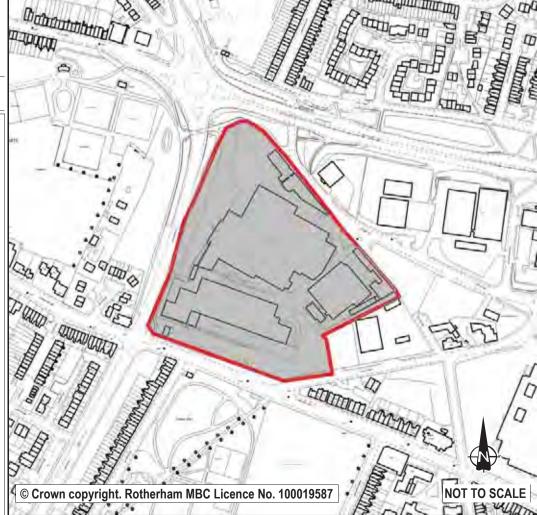

storical and present industrial uses which, if more sensitive uses were developed within the area, will have to be dealt with. The site is adjacent to an Air Quality Management Area to the west. There are several bus services, and within good walking and cycling distance to local schools and facilities. If redevelopment of this area were proposed it would need to relocate existing businesses. Any redevelopment would need to ensure the continued viability and amenity of existing and future users in the area.

Having regard to the above it is proposed that the site changes its mixed use allocation to light industrial.

Stage 1 Exclusion or taken to Sustainability Appraisal stage?

Sustainability Appraisal Socio-Economic Score

Amber

Sustainability Appraisal Environment Score

Amber

Amber



| Ref:       | LDF0149                                               |             |                                     |                  |  |
|------------|-------------------------------------------------------|-------------|-------------------------------------|------------------|--|
| Name:      | LAND ADJOINING WORTLEY RD AND GARDEN ST,<br>MASBROUGH |             |                                     |                  |  |
| Address:   | WORTLEY RD, MASBROUGH                                 |             |                                     |                  |  |
| Town       | ROTHERHAM                                             |             |                                     |                  |  |
| Hectares:  | 2.82                                                  |