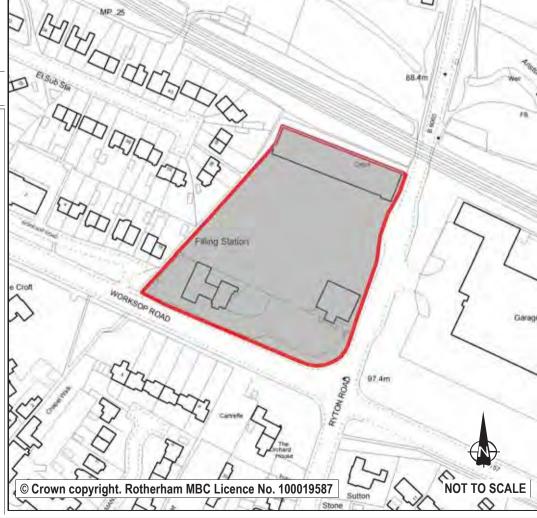

re-developed there may also be contamination issues associated with the redevelopment of this part of the site. Concerns have been raised regarding the potential for surface water flooding on the site - rated red and this will restrict the developable area to the north of the site adjacent to the rail line. However with careful design the southern part of the site should be capable of development. There is an existing access to the main road but any additional accesses to A57 should be avoided. The site is also adjacent to Anston Stones Wood Local Wildlife Site and Site of Special Scientific Interest. Whilst the site continues to be suitable for B1 employment uses the site is also adjacent to existing residential uses and it is proposed to allocate the site for residential development.





| LDF0210         |                                                             |                                                                                                                 |
|-----------------|-------------------------------------------------------------|-----------------------------------------------------------------------------------------------------------------|
| LAND TO THE WE  | ST OF PENNY PIECE LANE                                      |                                                                                                                 |
| PENNY PEICE LAI | NE                                                          |                                                                                                                 |
| NORTH ANSTON