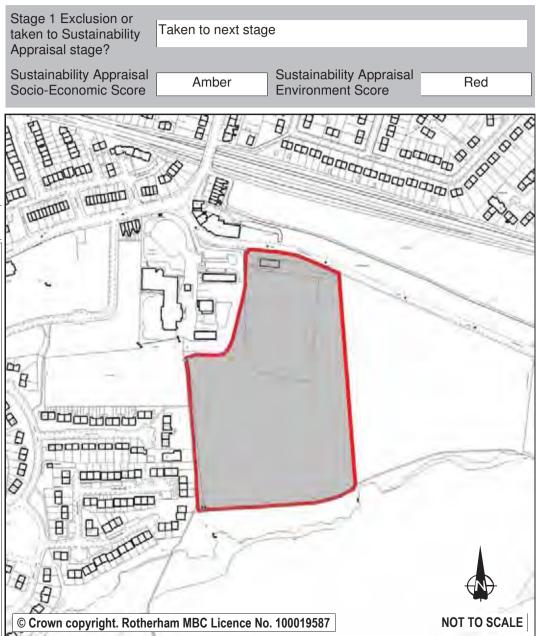

| Ref:                                                    | LDF0010                                                                                                                                                                                                                                                                                                                                                                                             | Stage 1 Exclusion or                                                      |
|---------------------------------------------------------|-----------------------------------------------------------------------------------------------------------------------------------------------------------------------------------------------------------------------------------------------------------------------------------------------------------------------------------------------------------------------------------------------------|---------------------------------------------------------------------------|
| Name:                                                   | R/O 70-78 MOORGATE ROAD                                                                                                                                                                                                                                                                                                                                                                             | taken to Sustainability Taken to next stage                               |
|                                                         |                                                                                                                                                                                                                                                                                                                                                                                                     | Appraisal stage?                                                          |
| Address:                                                | MOORGATE                                                                                                                                                                                                                                                                                                                                                                                            | Sustainability Appraisal Socio-Economic Score Red Environment Score Amber |
| Town                                                    | ROTHERHAM                                                                                                                                                                                                                                                                                                                                                                                           | 1 10 10 10 10 10 10 10 10 10 10 10 10 10                                  |
| Hectares:                                               | . 0.47 Net Hectares: 0.38                                                                                                                                                                                                                                                                                                                                                                           |                                                                           |
| Dwellings                                               | Employment Land 0.00                                                                                                                                                                                                                                                                                                                                                                                |                                                                           |
| Developn                                                | nent Site?   Site Allocation: No                                                                                                                                                                                                                                                                                                                                                                    |                                                                           |
| no suitable<br>acquisition<br>assembly i<br>appropriate | mature trees. Transportation rate the site red noting that there will be means of vehicular access without demolition or further land. Furthermore, the large number of interests suggests that land ssues will be an obstacle. Given these issues it is considered to retain the existing residential allocation but not promote the site as nent site. Any completions on site will be monitored. | © Crown copyright. Rotherham MBC Licence No. 100019587  NOT TO SCALE      |