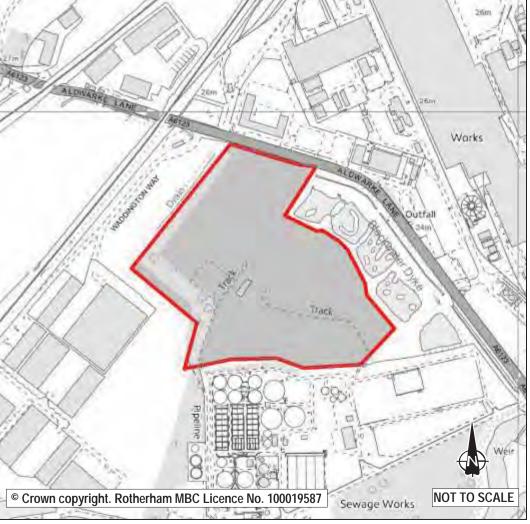

e. This site has significant accessibility issues unless substantial mitigation is proposed. The 2010 Employment Land Review recommendation was to retain as an employment development site. It is proposed to maintain the existing Industry/Business allocation and to identify as a development site. There are significant ecological constraints to future development on site. The site currently includes a Local Wildlife Site (LWS 66 Aldwarke Sewage Treatment Works) however the area that is unsuitable for development and most valuable for local wildlife has been removed from the development boundary and reallocated to Urban Greenspace. The re-drawing of the Local Wildlife boundary is dependent upon further detailed survey work and agreement with Yorkshire Water and Local Wildlife Sites Panel.





| Ref:      | LDF0098                       |             |                     |          |
|-----------|-------------------------------|-------------|---------------------|----------|
| Name:     | LAND OFF ALDW                 | ARKE LAN    | E, ALDWARKE         |          |
| Address:  | LAND OFF ALDW<br>WADDINGTON'S |             | E, ACCESS INTO      |          |
| Town      | ROTHERHAM                     |             |                     |          |
| Hectares: | 10.52                         |             | Net Hectares:       |          |
| Dwellings | 0                             |             | Employment Land     | 5.00     |
| Developm  | ent Site Site                 | Allocation: | Employment Developm | ent Site |

It is proposed to retain the site's industrial and bu