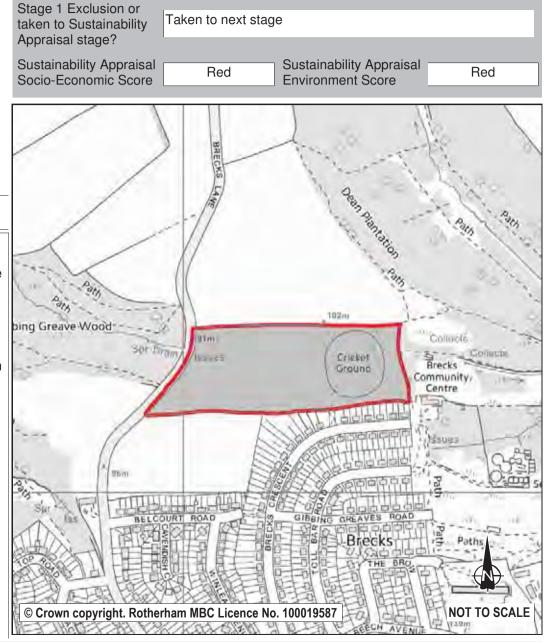

| Ref:       | LDF0011                           | Stage 1 Exclusion or                                                                               |
|------------|-----------------------------------|----------------------------------------------------------------------------------------------------|
| Name:      | OFF CASTLE AVENUE                 | taken to Sustainability Taken to next stage                                                        |
|            |                                   | Appraisal stage?                                                                                   |
| Address:   | CANKLOW                           | Sustainability Appraisal Socio-Economic Score Red Sustainability Appraisal Environment Score Amber |
| Town       | ROTHERHAM                         |                                                                                                    |
| Hectares:  | 0.87 Net Hectares: 0.69           | 首目目目                                                                                               |
| Dwellings  | Employment Land 0.00              |                                                                                                    |
| Developm   | ent Site?   Site Allocation:   No |                                                                                                    |
| ppropriate | to alter its allocation.          | © Crown copyright. Rotherham MBC Licence No. 100019587                                             |