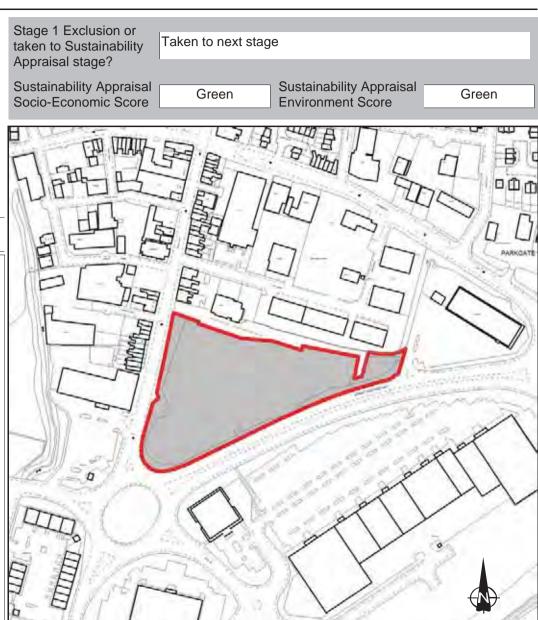

# Rotherham Urban Area including Bassingthorpe Farm Strategic Allocation

| Ref:<br>Name: | LDF0008  OFF NIGHTINGALE | E CLOSE         |      | Stage 1 Exclusion or taken to Sustainability Appraisal stage? | Site now fully developed (nursing home bui | lt)          |
|---------------|--------------------------|-----------------|------|---------------------------------------------------------------|--------------------------------------------|--------------|
| Address:      | MOORGATE                 |                 |      | Sustainability Appraisal Socio-Economic Score                 | Sustainability Appraisal Environment Score |              |
| Town          | ROTHERHAM                |                 |      |                                                               |                                            | 2            |
| Hectares:     | 0.91                     | Net Hectares:   | 0.73 | 7                                                             | F                                          | 1            |
| Dwellings:    | 0                        | Employment Land | 0.00 |                                                               |                                            | 1            |
| Developm      | ent Site? Site A         | llocation: n/a  |      |                                                               |                                            |              |
|               |                          |                 |      |                                                               | rham MBC Licence No. 100019587             | NOT TO SCALE |