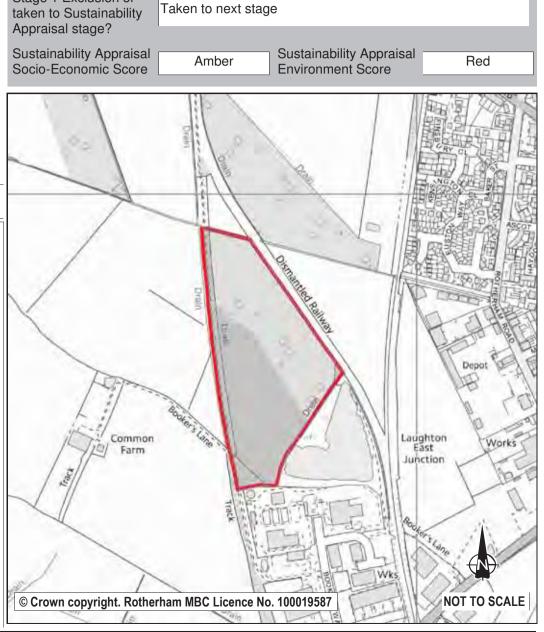

ation of new development on site, whilst protecting / mitigating any impacts on the biodiversity interest. Consideration will need to be given to securing an acceptable access to the northern part of the site given the existing industrial estate layout and proximity of the pond. Further work has been undertaken to understand the extent of biodiversity interest on site and the Council considers that retaining the existing Unitary Development Plan land use designations remains appropriate. The industrial and business use area will be identified as a development site.

There is an aspiration to undertake flood alleviation works in this area and therefore there may potentially be overlap between this site and any flood alleviation works; however no flood alleviation scheme is in place as yet



Stage 1 Exclusion or

| Ref:       | LDF0231          |                      |
|------------|------------------|----------------------|
| Name:      | LAND TO THE SO   | UTH OF HANGSMAN LANE |
| Address:   | HANGSMAN LANE    |                      |
| Town       | LAUGHTON COMI    | MON                  |
| Hectares:  | 4.05             | Net Hectares: 3.24   |
| Dwellings: | 130              | Employment Land 0.00 |
| Developm   | ent Site? Site A | Allocation: No       |
|            |                  |                      |

The site is within the Green Belt and on the edge of the existing settlement boundary, it is promoting ribbon development towards Laughton en Le Morthern, it does not relate well to the existing settlement pattern. It is an agricultural field with significant vi