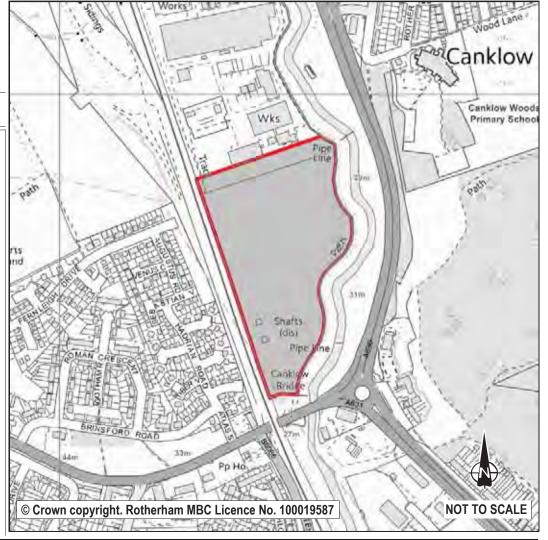

| Ref:                                                    | LDF0010                                                                                                                                                                                                                                                                                                                                                                                             | Stage 1 Exclusion or                                                      |
|---------------------------------------------------------|-----------------------------------------------------------------------------------------------------------------------------------------------------------------------------------------------------------------------------------------------------------------------------------------------------------------------------------------------------------------------------------------------------|---------------------------------------------------------------------------|
| Name:                                                   | R/O 70-78 MOORGATE ROAD                                                                                                                                                                                                                                                                                                                                                                             | taken to Sustainability Taken to next stage                               |
|                                                         |                                                                                                                                                                                                                                                                                                                                                                                                     | Appraisal stage?                                                          |
| Address:                                                | MOORGATE                                                                                                                                                                                                                                                                                                                                                                                            | Sustainability Appraisal Socio-Economic Score Red Environment Score Amber |
| Town                                                    | ROTHERHAM                                                                                                                                                                                                                                                                                                                                                                                           | 1 10 10 10 10 10 10 10 10 10 10 10 10 10                                  |
| Hectares:                                               | . 0.47 Net Hectares: 0.38                                                                                                                                                                                                                                                                                                                                                                           |                                                                           |
| Dwellings                                               | Employment Land 0.00                                                                                                                                                                                                                                                                                                                                                                                |                                                                           |
| Developn                                                | nent Site?   Site Allocation: No                                                                                                                                                                                                                                                                                                                                                                    |                                                                           |
| no suitable<br>acquisition<br>assembly i<br>appropriate | mature trees. Transportation rate the site red noting that there will be means of vehicular access without demolition or further land. Furthermore, the large number of interests suggests that land ssues will be an obstacle. Given these issues it is considered to retain the existing residential allocation but not promote the site as nent site. Any completions on site will be monitored. | © Crown copyright. Rotherham MBC Licence No. 100019587  NOT TO SCALE      |