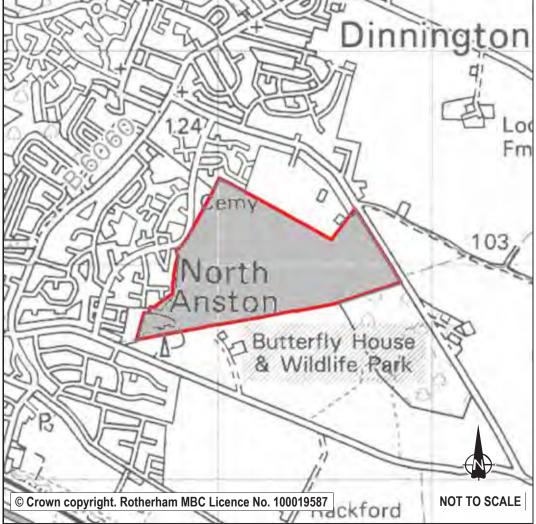

| Ref:                                                    | LDF0010                                                                                                                                                                                                                                                                                                                                                                                             | Stage 1 Exclusion or                                                      |
|---------------------------------------------------------|-----------------------------------------------------------------------------------------------------------------------------------------------------------------------------------------------------------------------------------------------------------------------------------------------------------------------------------------------------------------------------------------------------|---------------------------------------------------------------------------|
| Name:                                                   | R/O 70-78 MOORGATE ROAD                                                                                                                                                                                                                                                                                                                                                                             | taken to Sustainability Taken to next stage                               |
|                                                         |                                                                                                                                                                                                                                                                                                                                                                                                     | Appraisal stage?                                                          |
| Address:                                                | MOORGATE                                                                                                                                                                                                                                                                                                                                                                                            | Sustainability Appraisal Socio-Economic Score Red Environment Score Amber |
| Town                                                    | ROTHERHAM                                                                                                                                                                                                                                                                                                                                                                                           | 1 10 10 10 10 10 10 10 10 10 10 10 10 10                                  |
| Hectares:                                               | . 0.47 Net Hectares: 0.38                                                                                                                                                                                                                                                                                                                                                                           |                                                                           |
| Dwellings                                               | Employment Land 0.00                                                                                                                                                                                                                                                                                                                                                                                |                                                                           |
| Developn                                                | nent Site?   Site Allocation: No                                                                                                                                                                                                                                                                                                                                                                    |                                                                           |
| no suitable<br>acquisition<br>assembly i<br>appropriate | mature trees. Transportation rate the site red noting that there will be means of vehicular access without demolition or further land. Furthermore, the large number of interests suggests that land ssues will be an obstacle. Given these issues it is considered to retain the existing residential allocation but not promote the site as nent site. Any completions on site will be monitored. | © Crown copyright. Rotherham MBC Licence No. 100019587  NOT TO SCALE      |