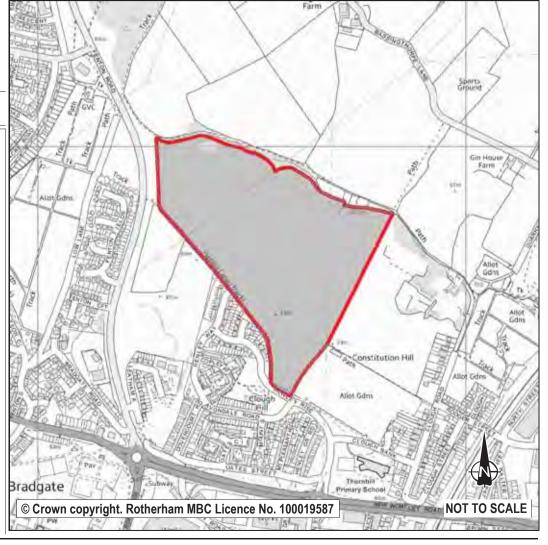

|  |                    |        |  |

At the examination in public of the Core Strategy the inspector was satisfied that the detailed evidence supporting the future development of Bassingthorpe Farm was sufficient that the site could be formalised as a strategic allocation.





Ref: LDF0157

Name: BASSINGTHORPE FARM LAND, NORTH EAST OF HENLEY

LANE

Address: NORTH EAST OF HENLEY LANE, BASSINGTHORPE

Town ROTHERHAM

Hectares:16.62Net Hectares:11.64Dwellings:330Employment Land0.00

Development Site? ✓ Site Allocation:

Residential Development Site

At the examination in public of the Core Strategy the inspector was satisfied that the detailed evidence supporting the future development of Bassingthorpe Farm was sufficient that the site could be formalised as a strategic allocation.





Ref: LDF0159

Name: LAND SOUTH OF MUNSBROUGH LANE

Address: MUNSBROUGH

Town ROTHERHAM

Hectares:18.60Net Hectares:13.02Dwellings:300Employment Land0.00

Development Site? Site Allocation: Residential

Residential Development Site

At the examination in public of the Core Strategy the inspector was satisfied that the detailed evidence supporting the future development of Bassingthorpe Farm was sufficient that the site could be formalised as a strategic allocation.





LDF0160 Ref: LAND NORTH OF BARBOT HILL RD Name: Address: BARBOT HILL RD, GREASBROUGH **ROTHERHAM** Town 3.21 Net Hectares: 2.57 Hectares: 80 Dwellings: **Employment Land** 0.00 Residential Development Site Development Site? ✓ Site Allocation:

At the examination in public of the Core Strategy the inspector was satisfied th