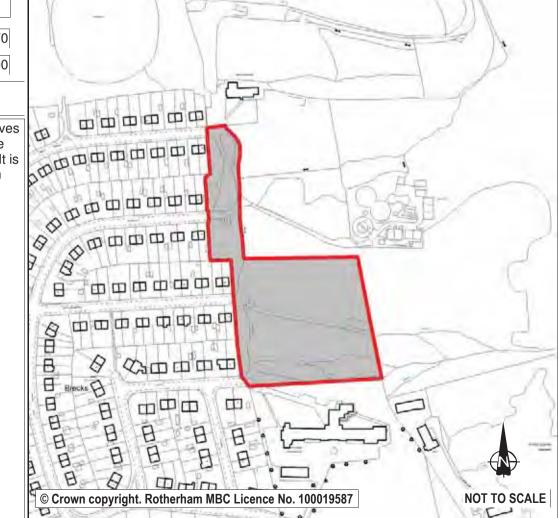

| 0.00      |
| Developm   | ent Site? Site A | llocation: | Greenspace              |           |
| ,          |                  |            | nt, Toll Bar Road and G | 0         |

This site, with access from Brecks Crescent, Toll Bar Road and Gibbing Greaves Road, slopes down towards Brecks Plantation. The Brecks Community Centre appears to be unused but is to be retained for community uses at this stage. It is proposed to change the allocation of this land currently allocated residential in the adopted Unitary Development Plan, to Urban Greenspace. This decision reflects the extent of the deciduous woodland designated by Natural England and the Local Wildlife Site ID63 Listerdale Wood. It recognises the potential impact any new development would have on Listerdale Woodland.





| Ref:                                                                                                   | LDF0115                                                                                                                                                                                                                                                                                                                                                                                                                                                                                                                    | Stage 1 Exclusion or