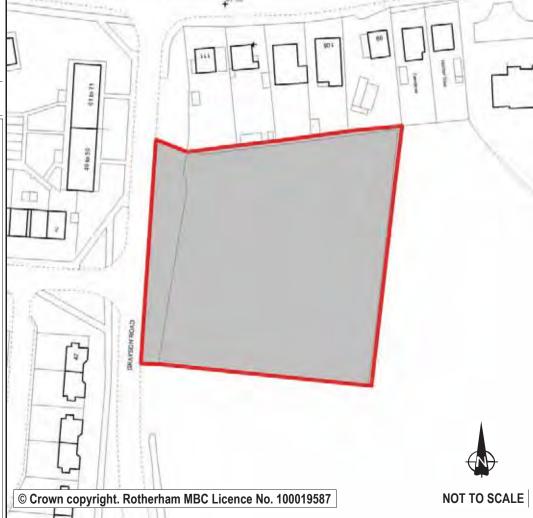

| Ref:         | LDF0013                      |                                                                                    |      | Stage 1 Exclusion or                          | T-1 1 - 1 - 1 - 1 - 1 |                                            |              |
|--------------|------------------------------|------------------------------------------------------------------------------------|------|-----------------------------------------------|-----------------------|--------------------------------------------|--------------|
| Name:        | LISLE ROAD BROOM             |                                                                                    |      | taken to Sustainability Appraisal stage?      | Taken to next stag    | ge<br>                                     |              |
| Address:     | BROOM                        |                                                                                    |      | Sustainability Appraisal Socio-Economic Score | Amber                 | Sustainability Apprai<br>Environment Score | Green        |
| Town         | ROTHERHAM                    |                                                                                    |      |                                               | 11.                   | Broom<br>Court                             |              |
| Hectares:    | 0.52                         | Net Hectares:                                                                      | 0.42 |                                               | 1                     | Coun                                       | 55           |
| Dwellings    | 17                           | Employment Land (                                                                  | 0.00 | 5                                             |                       |                                            | 1            |
| Developm     | ent Site?   Site Allocation: | No                                                                                 |      | 57                                            | 10                    | 7 4-1                                      |              |
| esidential a |                              | grounds and forms part of a wider ational context it is not considered allocation. |      | © Crown copyright. Rotherh                    | nam MBC Licence N     | o. 100019587                               | Not to scale |