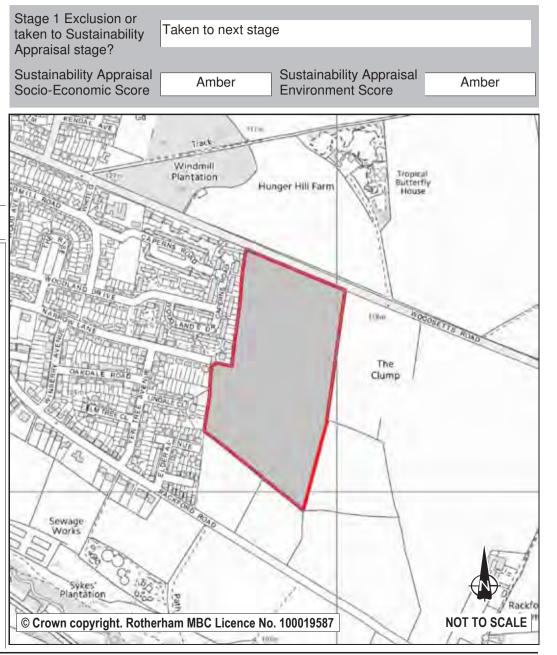

ish this site's potential to accommodate future development. Specifically, the application of the site selection methodology at stage 2 (the Sustainability Appraisal of individual sites) and stage 3 (the prioritisation of sites) summarises the site selection process, the results of which are included within the Integrated Impact Assessment. Natural England previously provided detailed advice regarding the potential impact potential development of this site would have on the nearby Site of Special Scientific Interest (SSSI) at Anston Stones Wood and have requested to be consulted on any future planning application should the site be allocated for development in the future. The site falls within agricultural land classed as Grade 2.

It is proposed that this site be retained as Green Belt.



| Ref:       | LDF0212        |            |                          |               |
|------------|----------------|------------|--------------------------|---------------|
| Name:      | LAND OFF WALNU | JT DRIVE   |                          |               |
| Address:   | WALNUT DRIVE   |            |                          |               |
| Town       | DINNINGTON     |            |                          |               |
| Hectares:  | 0.18           |            | Net Hectares:            | 0.18          |
| Dwellings: | 4              |            | Employment Land          | 0.00          |
| Developm   | ent Site?      | llocation: | Retain current residenti | al allocation |

This site is currently allocated for residential use and is undeveloped scrub land. The major