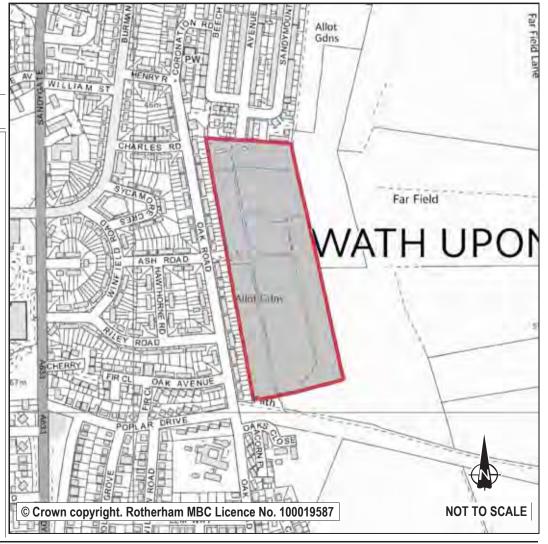

# **Table of Contents**

| About This Volume and Relationship with Volumes 1, 2 and 3                                | 4                |  |  |  |
|-------------------------------------------------------------------------------------------|------------------|--|--|--|
| Rotherham Urban Area including Bassingthorpe Farm Strategic Allocation                    |                  |  |  |  |
| Dinnington, Anston and Laughton Common (including Dinnington East Broad Location fo       | r Growth)        |  |  |  |
|                                                                                           | 254              |  |  |  |
| Wath-upon-Dearne, Brampton Bierlow and West Melton                                        | 307              |  |  |  |
| Bramley, Wickersley and Ravenfield Common                                                 | 372              |  |  |  |
| Waverley                                                                                  | 426              |  |  |  |
| Maltby and Hellaby                                                                        | 431              |  |  |  |
| Aston, Aughton and Swallownest                                                            | 480              |  |  |  |
| Swinton and Kilnhurst                                                                     | 529              |  |  |  |
| Wales and Kiveton Park                                                                    | 558              |  |  |  |
| Catcliffe, Treeton and Orgreave                                                           | 594              |  |  |  |
| Thorpe Hesley                                                                             | 613              |  |  |  |
| Thurcroft                                                                                 | 632              |  |  |  |
| Todwick                                                                                   | 653              |  |  |  |
| Harthill                                                                                  | 662              |  |  |  |
| Woodsetts                                                                                 | 670              |  |  |  |
| Other Villages (Laughton en le Morthen)                                                   | 679              |  |  |  |
| Green Belt Villages (Ravenfield, LindrickDale, Thorpe Salvin, Firbeck, Gildingwells, Hoot | on Levitt, Upper |  |  |  |
| Whiston)                                                                                  | 684              |  |  |  |