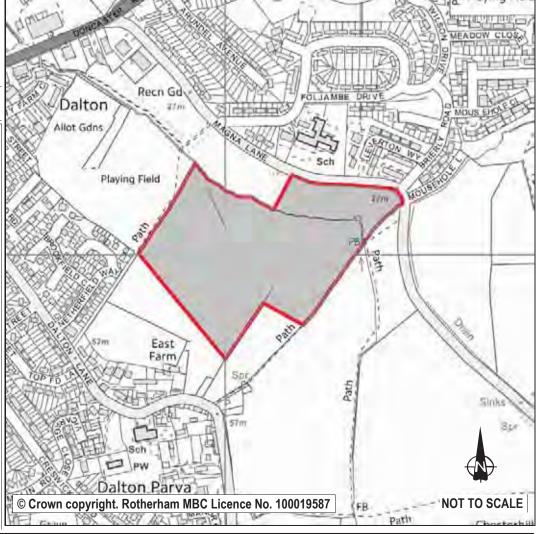

# Rotherham Urban Area including Bassingthorpe Farm Strategic Allocation

| Ref:<br>Name: | LDF0008  OFF NIGHTINGALE | E CLOSE         |      | Stage 1 Exclusion or taken to Sustainability Appraisal stage? | Site now fully developed (nursing home bui | lt)          |
|---------------|--------------------------|-----------------|------|---------------------------------------------------------------|--------------------------------------------|--------------|
| Address:      | MOORGATE                 |                 |      | Sustainability Appraisal Socio-Economic Score                 | Sustainability Appraisal Environment Score |              |
| Town          | ROTHERHAM                |                 |      |                                                               |                                            | 2            |
| Hectares:     | 0.91                     | Net Hectares:   | 0.73 | 7                                                             | F                                          | 1            |
| Dwellings:    | 0                        | Employment Land | 0.00 |                                                               |                                            | 1            |
| Developm      | ent Site? Site A         | llocation: n/a  |      |                                                               |                                            |              |
|               |                          |                 |      |                                                               | rham MBC Licence No. 100019587             | NOT TO SCALE |