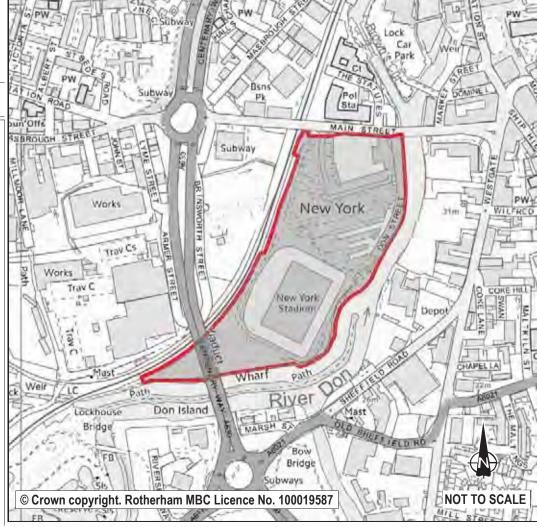

| Ref:       | LDF0014          |             |                      |          |
|------------|------------------|-------------|----------------------|----------|
| Name:      | OFF CENTENERY    | WAY/ BAY    | WTRY ROAD            |          |
| Address:   | CANKLOW          |             |                      |          |
| Town       | ROTHERHAM        |             |                      |          |
| Hectares:  | 6.65             |             | Net Hectares:        |          |
| Dwellings: | 0                |             | Employment Land      | 6.65     |
| Developm   | ent Site? Site A | Allocation: | Employment Developme | ent Site |

This site is allocated for business and industrial use in the adopted UDP and identified as development site E32. It has not come forward for development and there are several significant constraints to development. Contamination may require extensive remediation to make the site suitable for any type of development, and there are significant access issues. A new access road from Centenary Way would be unacceptable in principle. If developed, consideration should be given to accessing via Fullerton Road although this is not ideal. Given these access constraints built development other than for industrial or business use would not be appropriate. In the 2010 Employment Land Review the site (ELR49) scored moderately (2). Whilst acknowledging these constraints the site could provide opportunities for development in the future and it is proposed that the site is allocated as a development site for business and industrial use.