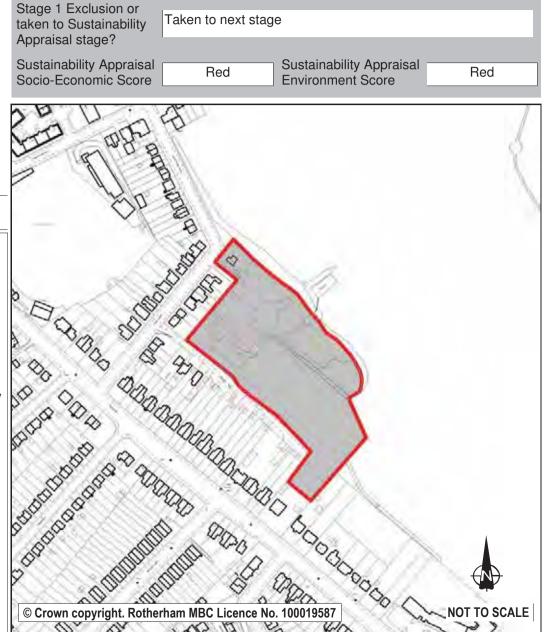

| Ref:                                                    | LDF0010                                                                                                                                                                                                                                                                                                                                                                                             | Stage 1 Exclusion or                                                      |
|---------------------------------------------------------|-----------------------------------------------------------------------------------------------------------------------------------------------------------------------------------------------------------------------------------------------------------------------------------------------------------------------------------------------------------------------------------------------------|---------------------------------------------------------------------------|
| Name:                                                   | R/O 70-78 MOORGATE ROAD                                                                                                                                                                                                                                                                                                                                                                             | taken to Sustainability Taken to next stage                               |
|                                                         |                                                                                                                                                                                                                                                                                                                                                                                                     | Appraisal stage?                                                          |
| Address:                                                | MOORGATE                                                                                                                                                                                                                                                                                                                                                                                            | Sustainability Appraisal Socio-Economic Score Red Environment Score Amber |
| Town                                                    | ROTHERHAM                                                                                                                                                                                                                                                                                                                                                                                           | 1 10 10 10 10 10 10 10 10 10 10 10 10 10                                  |
| Hectares:                                               | . 0.47 Net Hectares: 0.38                                                                                                                                                                                                                                                                                                                                                                           |                                                                           |
| Dwellings                                               | Employment Land 0.00                                                                                                                                                                                                                                                                                                                                                                                |                                                                           |
| Developn                                                | nent Site?   Site Allocation: No                                                                                                                                                                                                                                                                                                                                                                    |                                                                           |
| no suitable<br>acquisition<br>assembly i<br>appropriate | mature trees. Transportation rate the site red noting that there will be means of vehicular access without demolition or further land. Furthermore, the large number of interests suggests that land ssues will be an obstacle. Given these issues it is considered to retain the existing residential allocation but not promote the site as nent site. Any completions on site will be monitored. | © Crown copyright. Rotherham MBC Licence No. 100019587  NOT TO SCALE      |