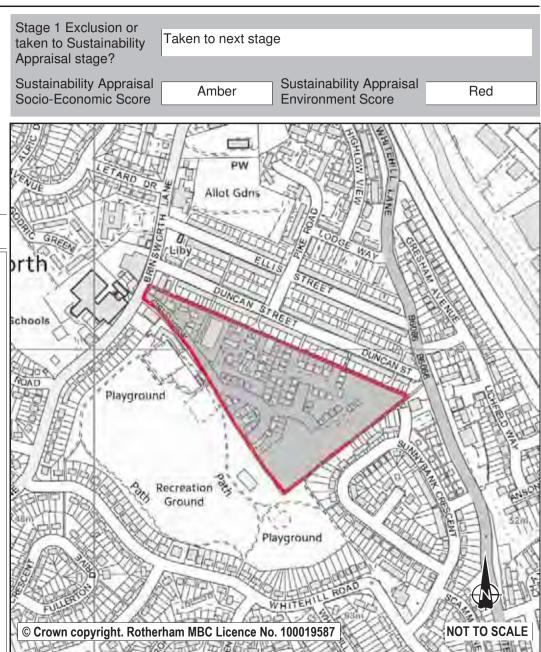

| Ref:         | LDF0013                      |                                                                                    |      | Stage 1 Exclusion or                          | T-1 1 - 1 - 1 - 1 - 1 |                                            |              |
|--------------|------------------------------|------------------------------------------------------------------------------------|------|-----------------------------------------------|-----------------------|--------------------------------------------|--------------|
| Name:        | LISLE ROAD BROOM             |                                                                                    |      | taken to Sustainability Appraisal stage?      | Taken to next stag    | ge<br>                                     |              |
| Address:     | BROOM                        |                                                                                    |      | Sustainability Appraisal Socio-Economic Score | Amber                 | Sustainability Apprai<br>Environment Score | Green        |
| Town         | ROTHERHAM                    |                                                                                    |      |                                               | 11.                   | Broom<br>Court                             |              |
| Hectares:    | 0.52                         | Net Hectares:                                                                      | 0.42 |                                               | 1                     | Coun                                       | 55           |
| Dwellings    | 17                           | Employment Land (                                                                  | 0.00 | 5                                             |                       |                                            | 1            |
| Developm     | ent Site?   Site Allocation: | No                                                                                 |      | 57                                            | 10                    | 7 4-1                                      |              |
| esidential a |                              | grounds and forms part of a wider ational context it is not considered allocation. |      | © Crown copyright. Rotherh                    | nam MBC Licence N     | o. 100019587                               | Not to scale |