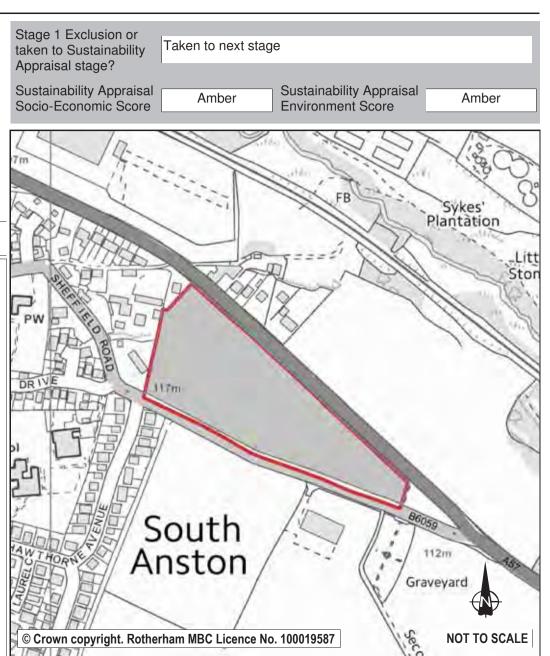

ce regarding the potential impact development of this site would have on the nearby SSSI Site of Special Scientific Interest at Anston Stones Wood and have requested to be consulted on any future planning application should the site be allocated for future development. Vehicular access to the A57 is not considered acceptable, and Sheffield Road would require mitigation; the site is also poorly served by public transport. There are few services within South Anston and there would be a requirement for additional services and facilities to meet any development needs. The site is within 250m of grade 1 or 2\* listed building. The development of this site would promote ribbon development along the A57. Given the above constraints it is considered appropriate to retain this site as Green Belt.



| Ref:          | LDF0252                    |                                |           |
|---------------|----------------------------|--------------------------------|-----------|
| Name:         | SITE ADJACENT TO C         | OACH DEPOT ON SHEFFIEL         | D ROAD    |
|               | -                          |                                |           |
| Address:      | SHEFFIELD ROAD             |                                |           |
|               |                            |                                |           |
| Town          | NORTH ANSTON               |                                |           |
| Hectares:     | 1.55                       | Net Hectares:                  | 0.00      |
| Dwellings     | : 0                        | Employment Land