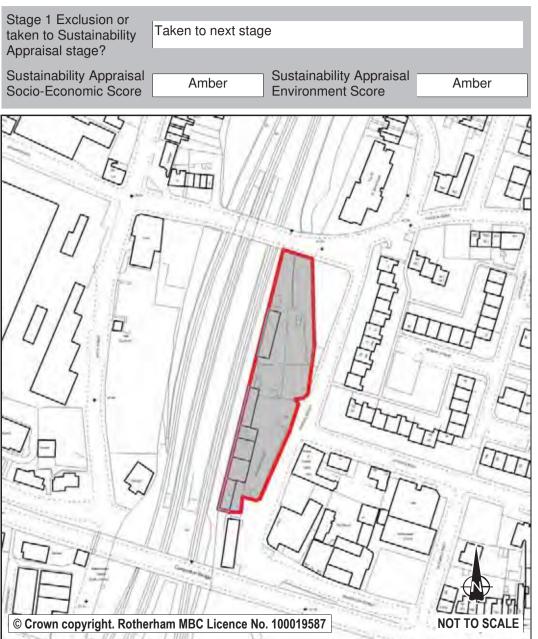

| No - retain existing mixe allocation                         | ed use                                                                                                                                                           |  |
|                             | OLD MASBROUGH PRINCES STREET  ROTHERHAM  0.41  13 | OLD MASBROUGH TRAIN S PRINCES STREET, MASBRO ROTHERHAM  0.41 | OLD MASBROUGH TRAIN STATION  PRINCES STREET, MASBROUGH  ROTHERHAM  0.41 Net Hectares:  13 Employment Land  ent Site?  Site Allocation: No - retain existing mixe |  |

This site is currently within a mixed use allocation. It is proposed that the site remains within a mixed use allocation - MU07 - see Sites and Policies document and background paper for further details on the menu of appropriate uses.



| Ref:         | LDF0154                                                     |            |                            |            |      |
|--------------|-------------------------------------------------------------|------------|----------------------------|------------|------|
| Name:        | LAND BETWEEN CENTENARY WAY, NEW WORTLEY RD AND MASBROUGH ST |            |                            |            |      |
| Address:     | CENTENARY WAY, MASBROUGH                                    |            |                            |            |      |
| Town         | ROTHERHAM                                                   |            |                            |            |      |
| Hectares:    | 2.44                                                        |            | N