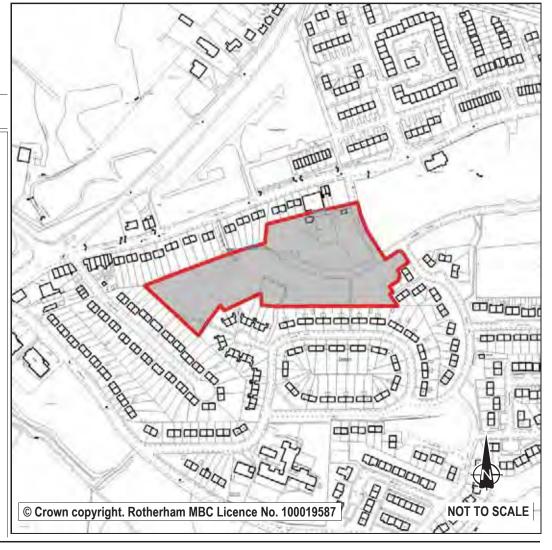

# Rotherham Urban Area including Bassingthorpe Farm Strategic Allocation

| Ref:<br>Name: | LDF0008  OFF NIGHTINGALE | E CLOSE         |      | Stage 1 Exclusion or taken to Sustainability Appraisal stage? | Site now fully developed (nursing home bui | lt)          |
|---------------|--------------------------|-----------------|------|---------------------------------------------------------------|--------------------------------------------|--------------|
| Address:      | MOORGATE                 |                 |      | Sustainability Appraisal Socio-Economic Score                 | Sustainability Appraisal Environment Score |              |
| Town          | ROTHERHAM                |                 |      |                                                               |                                            | 2            |
| Hectares:     | 0.91                     | Net Hectares:   | 0.73 | 7                                                             | F                                          | 1            |
| Dwellings:    | 0                        | Employment Land | 0.00 |                                                               |                                            | 1            |
| Developm      | ent Site? Site A         | llocation: n/a  |      |                                                               |                                            |              |
|               |                          |                 |      |                                                               | rham MBC Licence No. 100019587             | NOT TO SCALE |