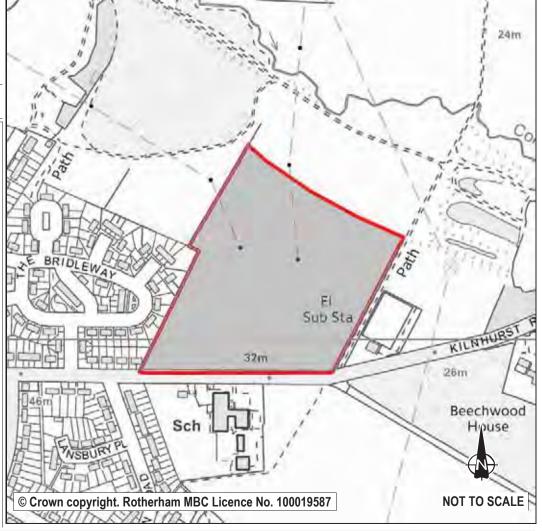

o west and having a primary school to south. There are a number of identified constraints to developing this site including the buffering of Local Wildlife Site (LWS77 Collier Brook and Marsh) and the presence of significant hedgerows. It is anticipated that these will be suitably mitigated within any future resolutions to grant planning permission. During its appraisal, a number of sustainability factors and constraints have been evaluated to establish this site's potential to accommodate future development. Specifically, the application of the site selection methodology at stage 2 (the Sustainability Appraisal of individual sites) and stage 3 (the prioritisation of sites) summarises the site selection process, the results of which are included within the Integrated Impact Assessment.





| Ref:       | LDF0692          |                        |      |
|------------|------------------|------------------------|------|
| Name:      | LAND SOUTH OF    | KILNHURST RD, RAWMARSH |      |
| Address:   | KILNHURST RD, F  | RAWMARSH               |      |
| Town       | ROTHERHAM        |                        |      |
| Hectares:  | 9.37             | Net Hectares:          | 6.56 |
| Dwellings: | 262              | Employment Land        | 0.00 |
| Developm   | ent Site? Site A | Allocation: No         |      |

It is proposed to maintain the existing allocation as Green Belt given that the Council has met the target for new residential development within Rotherham Urban Area as detailed in policy CS1 of the Core Strategy. Currently this site is agricultural land and well vege