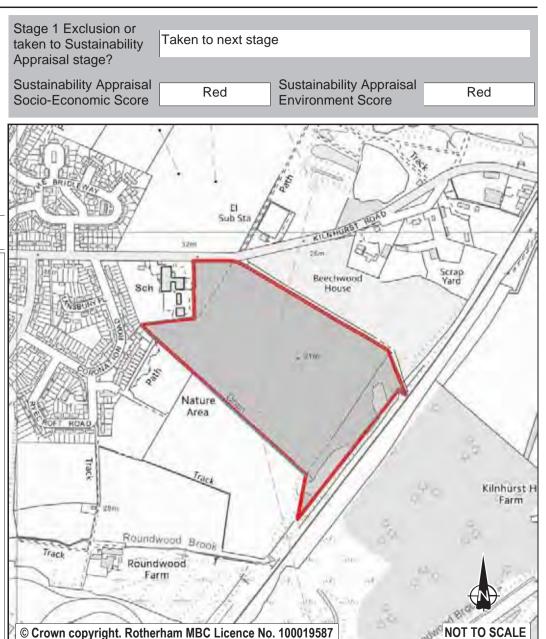

ite and the site is remote from many facilities other than the primary school. It does not link well to the existing settlement. However representations from consultants England and Lyle have been received on behalf of one of the landowners, promoting the allocation of this site and adjacent sites to the south LDF0693 and west LDF0111 as a major urban extension. The development of these three sites for residential development and social, community and green infrastructure (including the management of the candidate local wildlife site) may enable these issues to be overcome. It is considered appropriate, given that the Council's preferred site allocations for Rotherham Urban Area meet the need identified within Core Strategy Policy CS1, to retain the site's existing green belt allocation.



| Ref:       | LDF0693                |             |                    |       |
|------------|------------------------|-------------|--------------------|-------|
| Name:      | LAND NORTH OF RAWMARSH | ROUNDWO     | OOD ROLLING MILLS, |       |
| Address:   | RYECROFT RD, R         | AWMARSI     | 1                  |       |
| Town       | ROTHERHAM              |             |                    |       |
| Hectares:  | 14.53                  |             | Net Hectares:      | 10.17 |
| Dwellings: | 305                    |             | Employment Land    | 0.00  |
| Developm   | ent Site? Site A       | Allocation: | No                 |       |

It is proposed to maintain the existing allocations as Green Belt and Urban Greenspace given that the Council has met the target for