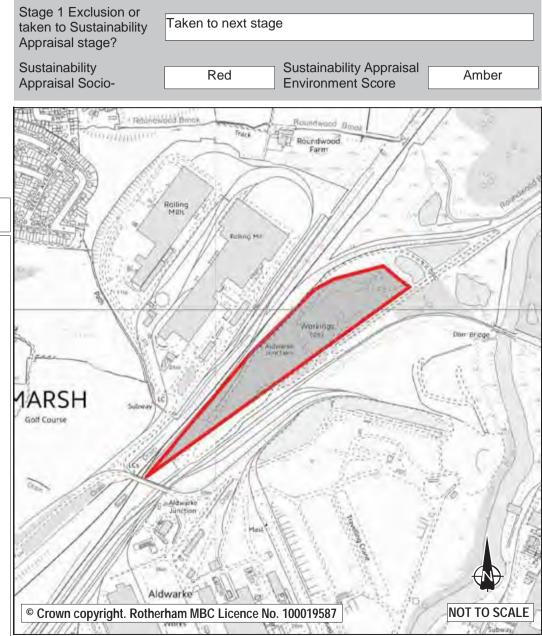

ke into account. The location of the site and nature of surrounding uses mean that there are access issues and the site has poor public transport accessibility. Assessment reveals surface water flooding issues on site, assessment score amber. Given the current workings on site development ground levels would be different to existing. In the 2010 Employment Land Review the site (ELR140) scored moderately (2) with a recommendation that the employment land allocation be retained and that the site is identified as a development site.

Whilst the site has access issues it is being reclaimed for future development and will be available within the plan period. It is therefore proposed that the site retain its industry and business allocation and that it is also identified as a development site.



| Ref:      | LDF0105                        |                             |
|-----------|--------------------------------|-----------------------------|
| Name:     | LAND WITHIN ALDWARKE :<br>ROAD | STEEL WORKS, DONCASTER      |
| Address:  |                                |                             |
| Town      | ROTHERHAM                      |                             |
| Hectares: | 7.11                           | Net Hectares:               |
| Dwellings | 0                              | Employment Land 7.11        |
| Developme | ent Site  Site Allocation:     | Employment Development Site |

The site is allocated for industrial and business use and includes a stockyard and railway sidings for steel workings. Any future development on this site should have specific regar