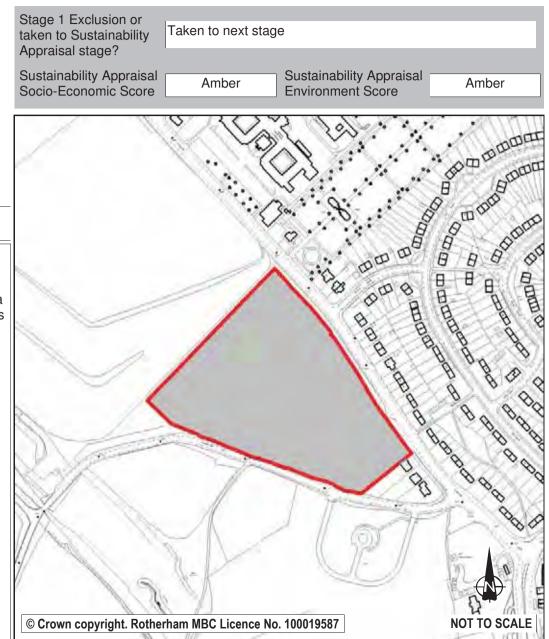

incongruous tongue of development in an open countryside setting. Furthermore, Haugh Road follows a ridge line and as such the development of any sites to the south of this road will be highly visible from a wide area including, as English Heritage identify, the Grade II\* Registered Parks and Gardens at Wentworth Woodhouse. Haugh Road also serves as a strong Green Belt boundary. The site's immediate proximity to LSW75: New Stubbin Colliery and its steeply sloping nature, further justifies retention of the site's Green Belt allocation. English Heritage observe that this site lies just over 1km from the Grade II\* Registered Park and Garden of Wentworth Woodhouse on a hillside which is prominent from the designed landscape. Consequently, they would support it remaining in the Green Belt.



| Ref:       | LDF0060            |            |                        |         |
|------------|--------------------|------------|------------------------|---------|
| Name:      | LAND OFF HIGH S    | TREET      |                        |         |
|            |                    |            |                        |         |
| Address:   | RAWMARSH           |            |                        |         |
| <b>T</b>   | DOTHEDHAM          |            |                        |         |
| Town       | ROTHERHAM          |            |                        |         |
| Hectares:  | 0.51               |            | Net Hectares:          | 0.41    |
| Dwellings: | 16                 |            | Employment Land        | 0.00    |
| Developm   | ent Site? ✓ Site A | llocat