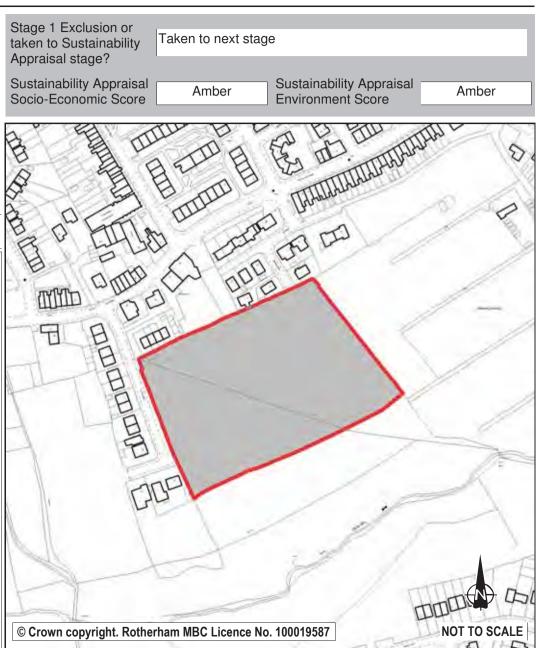

d as Green Belt. The site is within 250m of a grade 1 or 2\* Listed Building, there is a right of way across the site; potential for negative impact on the landscape and the natural recreational value of Flatts Valley; the site is immediately adjacent to Flatts Valley Local Wildlife site LWS88. During its appraisal, a number of sustainability factors and constraints have been evaluated to establish this site's potential to accommodate future development. Specifically, the application of the site selection methodology at stage 2 (the Sustainability Appraisal of individual sites) and stage 3 (the prioritisation of sites) summarises the site selection process, the results of which are included within the Integrated Impact Assessment. It is proposed to retain this site within the Green Belt.



| -101110111                                              | a <u>2004. 1 iai. 1 01.0 1 iai.</u>                                                                                                                                                                                                                                                                                                                                      |                                                                           |
|---------------------------------------------------------|------------------------------------------------------------------------------------------------------------------------------------------------------------------------------------------------------------------------------------------------