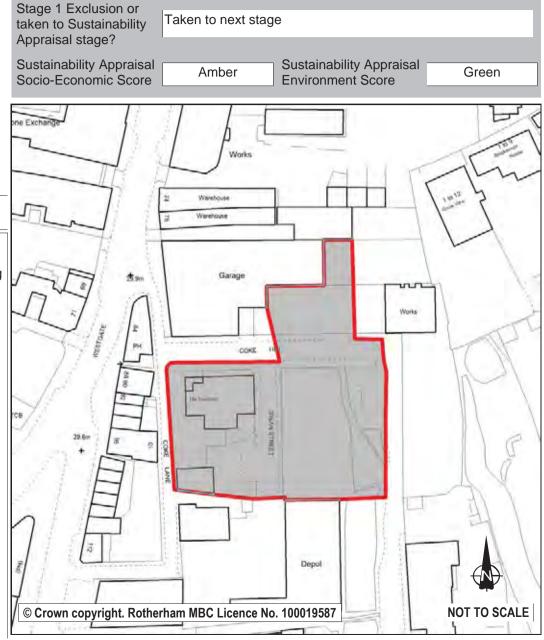

- mixed use allocation | on MU10 |
| his site is | allocated for mixed use in the | e Unitary Development Pla | an and  |

This site is allocated for mixed use in the Unitary Development Plan and includes a mix of existing uses and vacant land. The site continues to be in use and remains suitable for a mix of uses. Transportation rate the site amber, noting that access improvements required which will necessitate the use of additional land. Including residential in any future mixed use menu would contribute towards the Renaissance aspirations and meeting housing requirements in a sustainable urban location. It is proposed that the site remains part of a mixed use allocation - MU10 - see Sites and Policies document and background paper for further details on the menu of appropriate uses.



| Ref:       | LDF0577                            |             |                         |                |  |  |  |  |
|------------|------------------------------------|-------------|-------------------------|----------------|--|--|--|--|
| Name:      | LAND EITHER SIDE OF WILFRED STREET |             |                         |                |  |  |  |  |
| Address:   | WILFRED STREET                     |             |                         |                |  |  |  |  |
| Town       | ROTHERHAM                          |             |                         |                |  |  |  |  |
| Hectares:  | 0.65                               |             | Net Hectares:           | 0.52           |  |  |  |  |
| Dwellings: | 21                                 |             | Employ