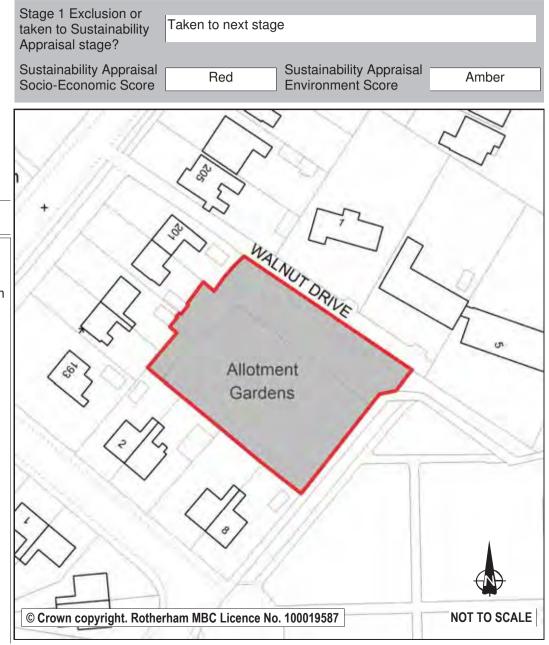

|
| Dwellings: | 4              |            | Employment Land          | 0.00          |
| Developm   | ent Site?      | llocation: | Retain current residenti | al allocation |

This site is currently allocated for residential use and is undeveloped scrub land. The major constraint to development is access as the site is currently only accessible from a single track - unadopted road. The capacity of this road to take an increased volume of traffic resulting from any residential development on the site would need to be carefully considered and it is likely that additional land will be required to enable provision of suitable access for development. The site is too small to consider re-allocating to other uses, therefore it is proposed that the site remain allocated for residential use.



| Ref:                       | LDF0213                                                                                                                                                                                                                                             | Stage 1 Exclusion or                                                                                  |
|----------------------------|-----------------------------------------------------------------------------------------------------------------------------------------------------------------------------------------------------------------------------------------------------|-------------------------------------------------------------------------------------------------------|
| Name:                      | PADDO