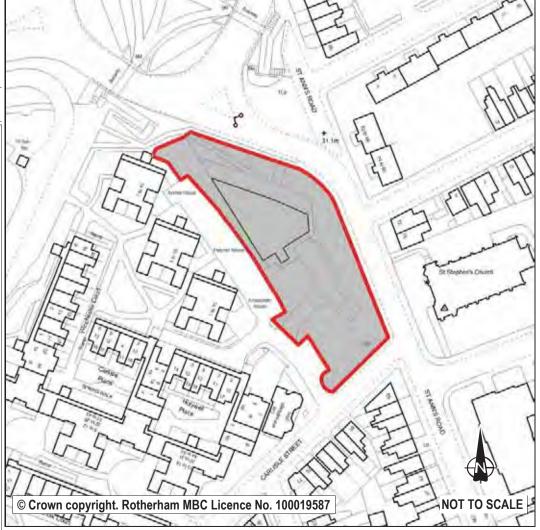

|                              |                      |
| Town         | ROTHERHAM            |                              |                      |
| Hectares:    | 0.35                 | Net Hed                      | etares: 0.00         |
| Dwellings    | 0                    | Employment                   | Land 0.00            |
| Developm     | ent Site? Site A     | llocation: No re-allocate to | Community Facilities |
| This site is | allocated as Urban ( | Greenspace in the adopted    | UDP. However the     |

This site is allocated as Urban Greenspace in the adopted UDP. However the site has now been developed to provide the MyPlace youth facility on site. It is therefore proposed to re-allocate site to Community Facilities to reflect the development of this facility.





| LDF0579          |                                    |                                       |                                                                    |
|------------------|------------------------------------|---------------------------------------|--------------------------------------------------------------------|
| LAND OFF BRINSV  | WORTH S                            | TREET                                 |                                                                    |
| BRINSWORTH ST    | REET                               |                                       |                                                                    |
| ROTHERHAM        |                                    |                                       |