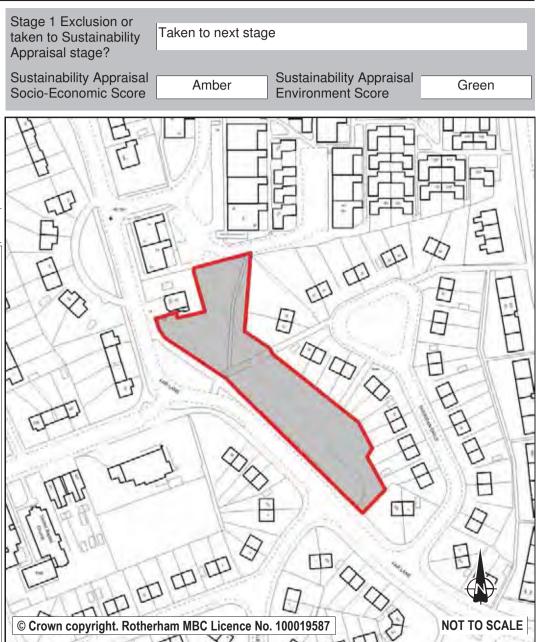

| Ref:         | LDF0013                      |                                                                                    |      | Stage 1 Exclusion or                          | T-1 1 - 1 - 1 - 1 - 1 |                                            |              |
|--------------|------------------------------|------------------------------------------------------------------------------------|------|-----------------------------------------------|-----------------------|--------------------------------------------|--------------|
| Name:        | LISLE ROAD BROOM             |                                                                                    |      | taken to Sustainability Appraisal stage?      | Taken to next stag    | ge<br>                                     |              |
| Address:     | BROOM                        |                                                                                    |      | Sustainability Appraisal Socio-Economic Score | Amber                 | Sustainability Apprai<br>Environment Score | Green        |
| Town         | ROTHERHAM                    |                                                                                    |      |                                               | 11.                   | Broom<br>Court                             |              |
| Hectares:    | 0.52                         | Net Hectares:                                                                      | 0.42 |                                               | 1                     | Coun                                       | 55           |
| Dwellings    | 17                           | Employment Land (                                                                  | 0.00 | 5                                             |                       |                                            | 1            |
| Developm     | ent Site?   Site Allocation: | No                                                                                 |      | 57                                            | 10                    | 7 4-1                                      |              |
| esidential a |                              | grounds and forms part of a wider ational context it is not considered allocation. |      | © Crown copyright. Rotherh                    | nam MBC Licence N     | o. 100019587                               | Not to scale |