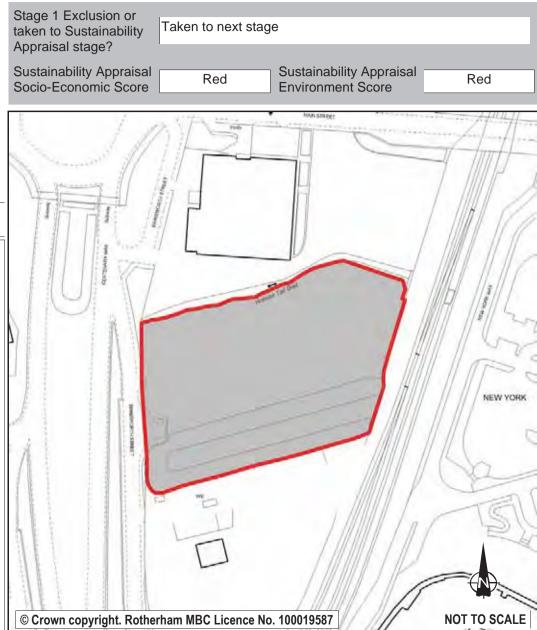

# Rotherham Urban Area including Bassingthorpe Farm Strategic Allocation

| Ref:<br>Name: | LDF0008  OFF NIGHTINGALE | E CLOSE         |      | Stage 1 Exclusion or taken to Sustainability Appraisal stage? | Site now fully developed (nursing home bui | lt)          |
|---------------|--------------------------|-----------------|------|---------------------------------------------------------------|--------------------------------------------|--------------|
| Address:      | MOORGATE                 |                 |      | Sustainability Appraisal Socio-Economic Score                 | Sustainability Appraisal Environment Score |              |
| Town          | ROTHERHAM                |                 |      |                                                               |                                            | 2            |
| Hectares:     | 0.91                     | Net Hectares:   | 0.73 | 7                                                             | F                                          | 1            |
| Dwellings:    | 0                        | Employment Land | 0.00 |                                                               |                                            | 1            |
| Developm      | ent Site? Site A         | llocation: n/a  |      |                                                               |                                            |              |
|               |                          |                 |      |                                                               | rham MBC Licence No. 100019587             | NOT TO SCALE |