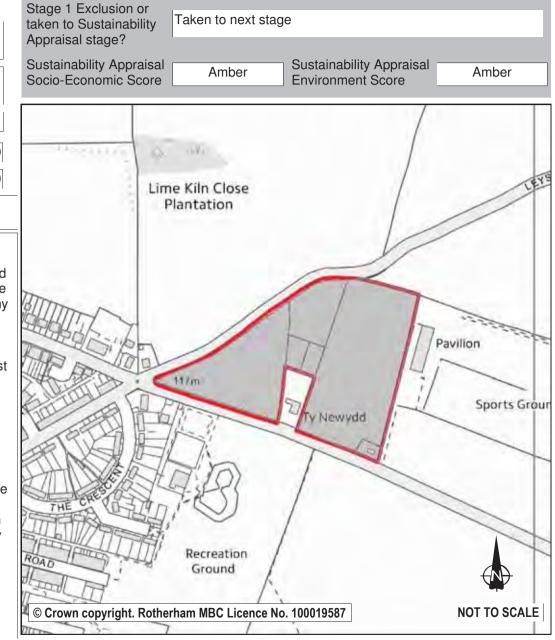

nt knowledge of constraints have been recommended for allocation for future development, subject to reaching the targets set out for each settlement grouping within the Core Strategy. As part of this process, consideration has also been given to designating Safeguarded Land.

In accordance with Central Government advice and policy CS5 of the Core Strategy, Safeguarded Land is removed from the Green Belt and set aside to be considered for the next Local Plan. The purpose of Safeguarded Land is to ensure that having reviewed the Green Belt boundary as part of this Local Plan we do not have to do so again before the end of the Plan period or immediately after. During this plan period (2013-2028) the land set aside as Safeguarded Land is not allocated for development nor will it be released.



| Ref:                      | LDF0718                       |                                                                                                                                       | Stage 1 Exclusion or                                                                                                                          |