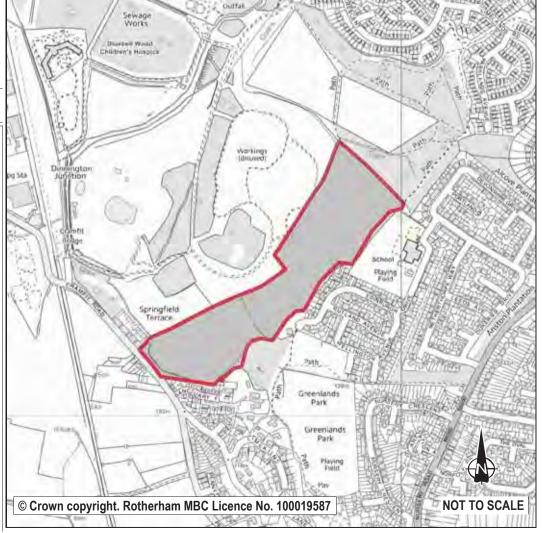

# Rotherham Urban Area including Bassingthorpe Farm Strategic Allocation

| Ref:<br>Name: | LDF0008  OFF NIGHTINGALE | E CLOSE         |      | Stage 1 Exclusion or taken to Sustainability Appraisal stage? | Site now fully developed (nursing home bui | lt)          |
|---------------|--------------------------|-----------------|------|---------------------------------------------------------------|--------------------------------------------|--------------|
| Address:      | MOORGATE                 |                 |      | Sustainability Appraisal Socio-Economic Score                 | Sustainability Appraisal Environment Score |              |
| Town          | ROTHERHAM                |                 |      |                                                               |                                            | 2            |
| Hectares:     | 0.91                     | Net Hectares:   | 0.73 | 7                                                             | F                                          | 1            |
| Dwellings:    | 0                        | Employment Land | 0.00 |                                                               |                                            | 1            |
| Developm      | ent Site? Site A         | llocation: n/a  |      |                                                               |                                            |              |
|               |                          |                 |      |                                                               | rham MBC Licence No. 100019587             | NOT TO SCALE |