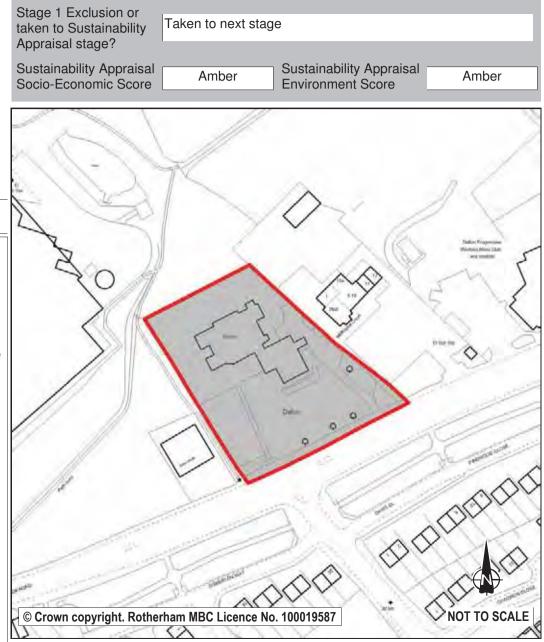

| Ref:                                                    | LDF0010                                                                                                                                                                                                                                                                                                                                                                                             | Stage 1 Exclusion or                                                      |
|---------------------------------------------------------|-----------------------------------------------------------------------------------------------------------------------------------------------------------------------------------------------------------------------------------------------------------------------------------------------------------------------------------------------------------------------------------------------------|---------------------------------------------------------------------------|
| Name:                                                   | R/O 70-78 MOORGATE ROAD                                                                                                                                                                                                                                                                                                                                                                             | taken to Sustainability Taken to next stage                               |
|                                                         |                                                                                                                                                                                                                                                                                                                                                                                                     | Appraisal stage?                                                          |
| Address:                                                | MOORGATE                                                                                                                                                                                                                                                                                                                                                                                            | Sustainability Appraisal Socio-Economic Score Red Environment Score Amber |
| Town                                                    | ROTHERHAM                                                                                                                                                                                                                                                                                                                                                                                           | 1 10 10 10 10 10 10 10 10 10 10 10 10 10                                  |
| Hectares:                                               | . 0.47 Net Hectares: 0.38                                                                                                                                                                                                                                                                                                                                                                           |                                                                           |
| Dwellings                                               | Employment Land 0.00                                                                                                                                                                                                                                                                                                                                                                                |                                                                           |
| Developn                                                | nent Site?   Site Allocation: No                                                                                                                                                                                                                                                                                                                                                                    |                                                                           |
| no suitable<br>acquisition<br>assembly i<br>appropriate | mature trees. Transportation rate the site red noting that there will be means of vehicular access without demolition or further land. Furthermore, the large number of interests suggests that land ssues will be an obstacle. Given these issues it is considered to retain the existing residential allocation but not promote the site as nent site. Any completions on site will be monitored. | © Crown copyright. Rotherham MBC Licence No. 100019587  NOT TO SCALE      |