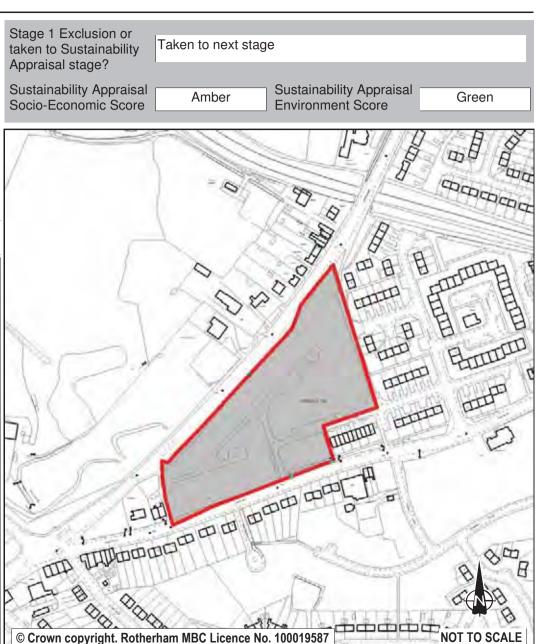

| Ref:         | LDF0013                      |                                                                                    |      | Stage 1 Exclusion or                          | T-1 1 - 1 - 1 - 1 - 1 |                                            |              |
|--------------|------------------------------|------------------------------------------------------------------------------------|------|-----------------------------------------------|-----------------------|--------------------------------------------|--------------|
| Name:        | LISLE ROAD BROOM             |                                                                                    |      | taken to Sustainability Appraisal stage?      | Taken to next stag    | ge<br>                                     |              |
| Address:     | BROOM                        |                                                                                    |      | Sustainability Appraisal Socio-Economic Score | Amber                 | Sustainability Apprai<br>Environment Score | Green        |
| Town         | ROTHERHAM                    |                                                                                    |      |                                               | 11.                   | Broom<br>Court                             |              |
| Hectares:    | 0.52                         | Net Hectares:                                                                      | 0.42 |                                               | 1                     | Coun                                       | 55           |
| Dwellings    | 17                           | Employment Land (                                                                  | 0.00 | 5                                             |                       |                                            | 1            |
| Developm     | ent Site?   Site Allocation: | No                                                                                 |      | 57                                            | 10                    | 7 4-1                                      |              |
| esidential a |                              | grounds and forms part of a wider ational context it is not considered allocation. |      | © Crown copyright. Rotherh                    | nam MBC Licence N     | o. 100019587                               | Not to scale |