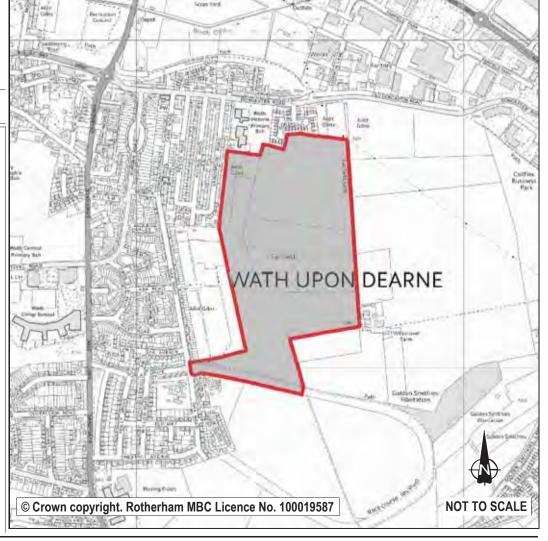

this process, consideration has also been given to designating Safeguarded Land.

In accordance with Central Government advice and policy CS5 of the Core Strategy, Safeguarded Land is removed from the Green Belt and set aside to be considered for the next Local Plan. The purpose of Safeguarded Land is to ensure that having reviewed the Green Belt boundary as part of this Local Plan we do not have to do so again before the end of the Plan period or immediately after. During this plan period (2013-2028) the land set aside as Safeguarded Land is not allocated for development nor will it be released.

Stage 1 Exclusion or taken to Sustainability Appraisal stage?

Sustainability Appraisal Socio-Economic Score

Taken to next stage

Sustainability Appraisal Environment Score

Red

Red

Red

Red



| LDF0299                                   |                                                |                                                                            |  |  |
|-------------------------------------------|------------------------------------------------|----------------------------------------------------------------------------|--|--|
| R/O 35 - 133 OAK R                        | OAD                                            |                                                                            |  |  |
|                                           |                                                |                                                                            |  |  |
| WATH                                      |