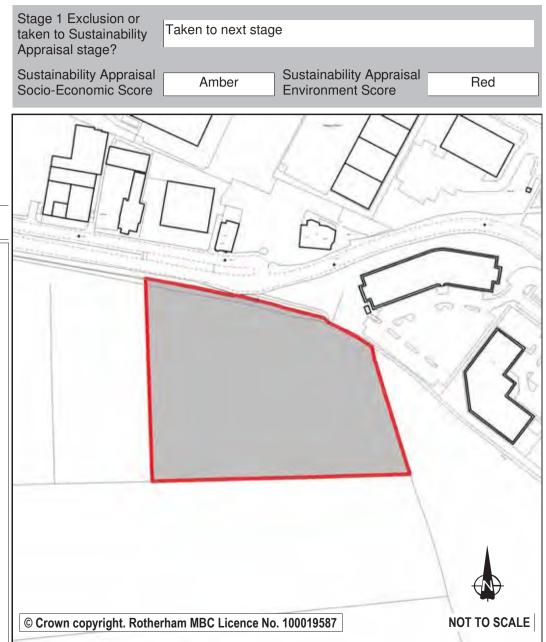

| Ref:       | LDF0014          |             |                      |          |
|------------|------------------|-------------|----------------------|----------|
| Name:      | OFF CENTENERY    | WAY/ BAY    | WTRY ROAD            |          |
| Address:   | CANKLOW          |             |                      |          |
| Town       | ROTHERHAM        |             |                      |          |
| Hectares:  | 6.65             |             | Net Hectares:        |          |
| Dwellings: | 0                |             | Employment Land      | 6.65     |
| Developm   | ent Site? Site A | Allocation: | Employment Developme | ent Site |

This site is allocated for business and industrial use in the adopted UDP and identified as development site E32. It has not come forward for development and there are several significant constraints to development. Contamination may require extensive remediation to make the site suitable for any type of development, and there are significant access issues. A new access road from Centenary Way would be unacceptable in principle. If developed, consideration should be given to accessing via Fullerton Road although this is not ideal. Given these access constraints built development other than for industrial or business use would not be appropriate. In the 2010 Employment Land Review the site (ELR49) scored moderately (2). Whilst acknowledging these constraints the site could provide opportunities for development in the future and it is proposed that the site is allocated as a development site for business and industrial use.