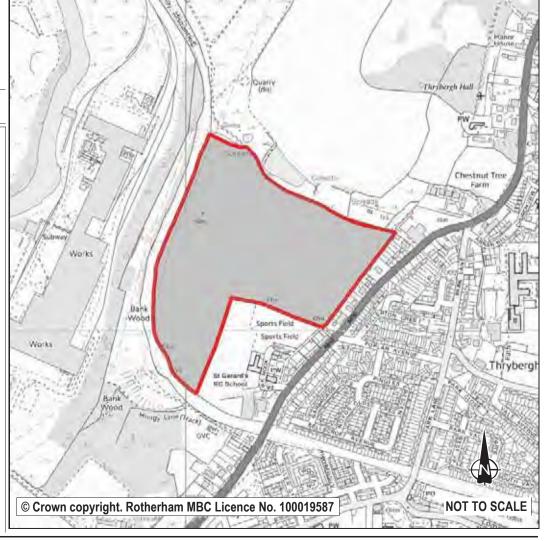

# Rotherham Urban Area including Bassingthorpe Farm Strategic Allocation

| Ref:<br>Name: | LDF0008  OFF NIGHTINGALE | E CLOSE         |      | Stage 1 Exclusion or taken to Sustainability Appraisal stage? | Site now fully developed (nursing home bui | lt)          |
|---------------|--------------------------|-----------------|------|---------------------------------------------------------------|--------------------------------------------|--------------|
| Address:      | MOORGATE                 |                 |      | Sustainability Appraisal Socio-Economic Score                 | Sustainability Appraisal Environment Score |              |
| Town          | ROTHERHAM                |                 |      |                                                               |                                            | 2            |
| Hectares:     | 0.91                     | Net Hectares:   | 0.73 | 7                                                             | F                                          | 1            |
| Dwellings:    | 0                        | Employment Land | 0.00 |                                                               |                                            | 1            |
| Developm      | ent Site? Site A         | llocation: n/a  |      |                                                               |                                            |              |
|               |                          |                 |      |                                                               | rham MBC Licence No. 100019587             | NOT TO SCALE |