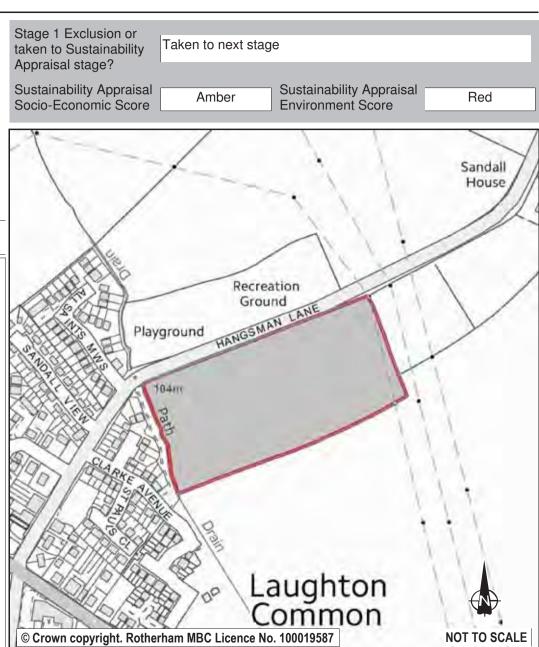

TO THE SO   | UTH OF HANGSMAN LANE |
| Address:   | HANGSMAN LANE    |                      |
| Town       | LAUGHTON COMI    | MON                  |
| Hectares:  | 4.05             | Net Hectares: 3.24   |
| Dwellings: | 130              | Employment Land 0.00 |
| Developm   | ent Site? Site A | Allocation: No       |
|            |                  |                      |

The site is within the Green Belt and on the edge of the existing settlement boundary, it is promoting ribbon development towards Laughton en Le Morthern, it does not relate well to the existing settlement pattern. It is an agricultural field with significant views into and out of the site, and development would have significant negative impacts on the character and openness of the Green Belt. Retain as Green Belt.



Development Site? Site Allocation:

Ref: LDF0232 Name: LAND OFF OUTGANG LANE Address: STATION ROAD Town **LAUGHTON COMMON** Hectares: 3.11 Net Hectares: 2.49 Dwellings: 43 **Employment Land** 0.00 Residential Development Site

This site allocated for residential development in the adopted Unitary Development Plan and construction is nearly complete on site to deliver 96 dwellings.



| Ref:                                      | LDF0234          |              |                         |            |  |
|-------------------------------------------|------------------|--------------|-------------------------|------------|--|
| Name:                                     | LAND TO THE      | REAR OF SA   | NDALL VIEW              |            |  |
| Address:                                  |