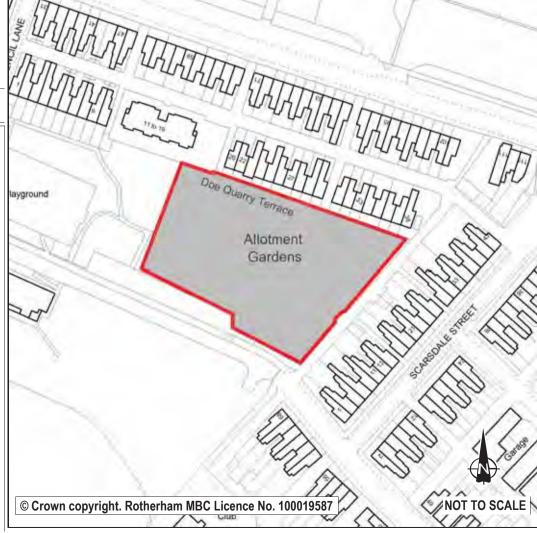

owledged that the loss of these under-used allotments is a matter of concern and the allotment holders will need to be re-located; it is however anticipated that the benefits of development of this site will remove land that is an eye sore to the surrounding neighbourhood, is visually unattractive and, a potential location for anti-social behaviour. During its appraisal, a number of sustainability factors and constraints have been evaluated to establish this site's potential to accommodate future development. Specifically, the application of the site selection methodology at stage 2 (the Sustainability Appraisal of individual sites) and stage 3 (the prioritisation of sites) summarises the site selection process, the results of which are included within the Integrated Impact Assessment.





Ref: LDF0208

Name: LAND TO THE EAST OF PENNY PIECE LANE

Address: PENNY PIECE LANE

Town NORTH ANSTON

Hectares:1.88Net Hectares:1.51Dwellings:38Employment Land0.00

Development Site? ✓ Site Allocation: Residential Development Site

This site is currently allocated as Green Belt. It is proposed that this site be allocated as a residential development site in recognition of its positive attributes such as its relationship to the existing built settlement and it meeting the settlements role established in the Spatial Strategy (detailed in policy CS1 of the Core Strategy). Whilst it is acknowledged that there are identified constraints including access and its proximity to a Grade 2 Listed Building, the southern part of the site being within the North Anston Conservation Area, and there ar