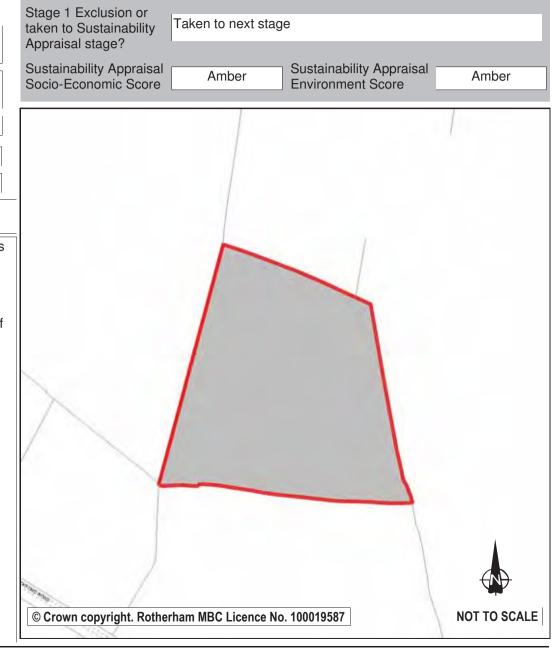

| Ref:       | LDF0011                           | Stage 1 Exclusion or                                                                               |
|------------|-----------------------------------|----------------------------------------------------------------------------------------------------|
| Name:      | OFF CASTLE AVENUE                 | taken to Sustainability Taken to next stage                                                        |
|            |                                   | Appraisal stage?                                                                                   |
| Address:   | CANKLOW                           | Sustainability Appraisal Socio-Economic Score Red Sustainability Appraisal Environment Score Amber |
| Town       | ROTHERHAM                         |                                                                                                    |
| Hectares:  | 0.87 Net Hectares: 0.69           | 首目目目                                                                                               |
| Dwellings  | Employment Land 0.00              |                                                                                                    |
| Developm   | ent Site?   Site Allocation:   No |                                                                                                    |
| ppropriate | to alter its allocation.          | © Crown copyright. Rotherham MBC Licence No. 100019587                                             |