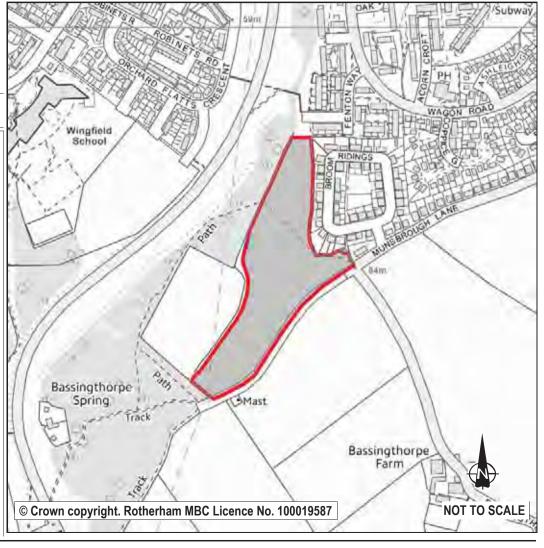

| Ref:         | LDF0013                      |                                                                                    |      | Stage 1 Exclusion or                          | T-1 1 - 1 - 1 - 1 - 1 |                                            |              |
|--------------|------------------------------|------------------------------------------------------------------------------------|------|-----------------------------------------------|-----------------------|--------------------------------------------|--------------|
| Name:        | LISLE ROAD BROOM             |                                                                                    |      | taken to Sustainability Appraisal stage?      | Taken to next stag    | ge<br>                                     |              |
| Address:     | BROOM                        |                                                                                    |      | Sustainability Appraisal Socio-Economic Score | Amber                 | Sustainability Apprai<br>Environment Score | Green        |
| Town         | ROTHERHAM                    |                                                                                    |      |                                               | 11.                   | Broom<br>Court                             |              |
| Hectares:    | 0.52                         | Net Hectares:                                                                      | 0.42 |                                               | 1                     | Coun                                       | 55           |
| Dwellings    | 17                           | Employment Land (                                                                  | 0.00 | 5                                             |                       |                                            | 1            |
| Developm     | ent Site?   Site Allocation: | No                                                                                 |      | 57                                            | 10                    | 7 4-1                                      |              |
| esidential a |                              | grounds and forms part of a wider ational context it is not considered allocation. |      | © Crown copyright. Rotherh                    | nam MBC Licence N     | o. 100019587                               | Not to scale |