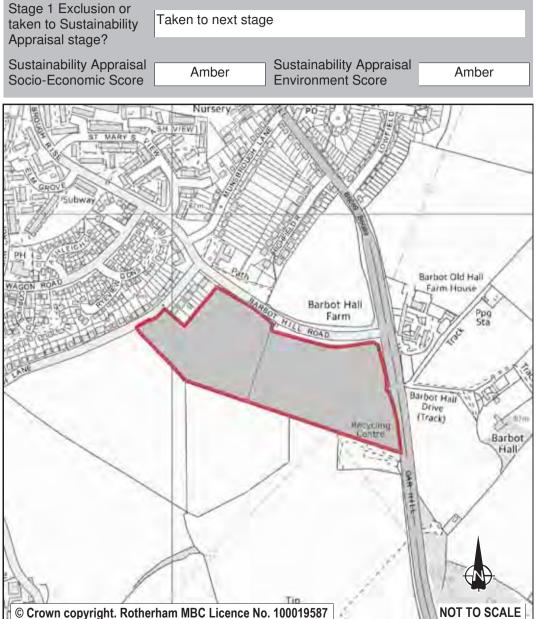

# Rotherham Urban Area including Bassingthorpe Farm Strategic Allocation

| Ref:<br>Name: | LDF0008  OFF NIGHTINGALE | E CLOSE         |      | Stage 1 Exclusion or taken to Sustainability Appraisal stage? | Site now fully developed (nursing home bui | lt)          |
|---------------|--------------------------|-----------------|------|---------------------------------------------------------------|--------------------------------------------|--------------|
| Address:      | MOORGATE                 |                 |      | Sustainability Appraisal Socio-Economic Score                 | Sustainability Appraisal Environment Score |              |
| Town          | ROTHERHAM                |                 |      |                                                               |                                            | 2            |
| Hectares:     | 0.91                     | Net Hectares:   | 0.73 | 7                                                             | F                                          | 1            |
| Dwellings:    | 0                        | Employment Land | 0.00 |                                                               |                                            | 1            |
| Developm      | ent Site? Site A         | llocation: n/a  |      |                                                               |                                            |              |
|               |                          |                 |      |                                                               | rham MBC Licence No. 100019587             | NOT TO SCALE |