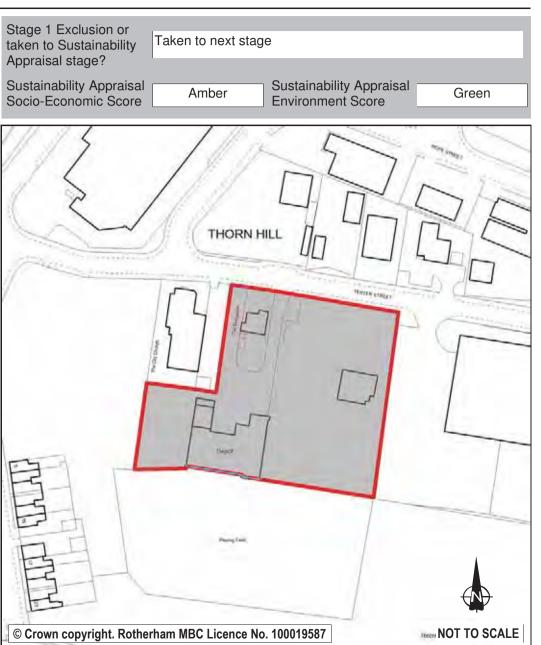

| 0                                       |             | Employment Land           |         | 0.70     |  |
| Developm                                                                                                                                                                                               | ent Site? Site A                        | Allocation: | No - retain existing allo | ocation | 3        |  |
| This site is allocated for industrial and business use at present and there are existing operations on the site. It is therefore proposed to retain the site's industrial and business use allocation. |                                         |             |                           |         |          |  |



LDF0027 Ref: FORMER THORN HILL PRIMARY SCHOOL Name: Address: TENTER STREET **ROTHERHAM** Town 0.53 Net Hectares: 0.42 Hectares: 13 Dwellings: **Employment Land** 0.00 Residential Development Site Development Site? ✓ Site Allocation:

It is proposed that this site be allocated as a residential development site in recognition of its positive attributes (it being the site of former Thorn Hill Primary School which has now moved to a nearby site and it meeting the settlements role established in the Spatial Strategy (detailed in policy CS1 of the Core Strategy). Whilst it is acknowledged that there are identified constraints including the impact of neighbouring uses on any potential residential development, as well as providing a Mixed Use Games Area (MUGA) it is anticipated that these will b