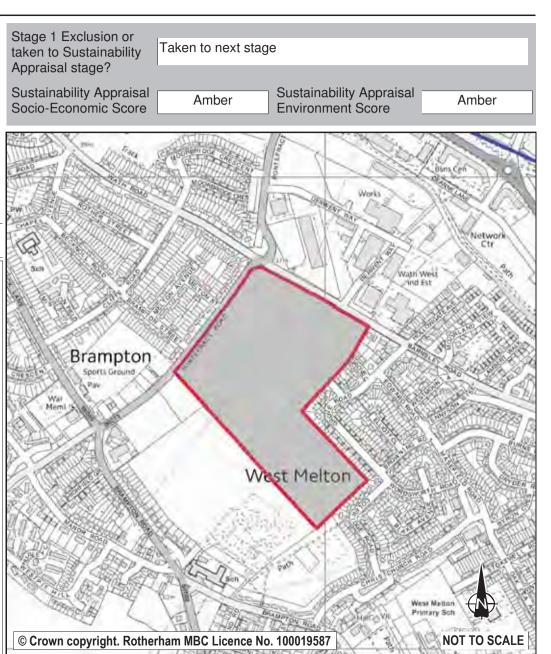

ual sites) and stage 3 (the prioritisation of sites) summarises the site selection process, the results of which are included within the Integrated Impact Assessment.

The best performing sites when assessed against these criteria and based on current knowledge of constraints have been recommended for allocation for future development, subject to reaching the targets set out for each settlement grouping within the Core Strategy. As the housing target for Wath, Brampton Bierlow, West Melton Settlement Grouping has been met there is no need to allocate this site for residential development. As the site is currently allocated Urban Greenspace it is inappropriate to designate it as Safeguarded Land in accord with policy CS5. It is proposed therefore to retain the Urban Greenspace allocation.



| Ref:        | LDF0265             |                                                                                                                  |               | Stage 1 Exclusion or                          |                     |