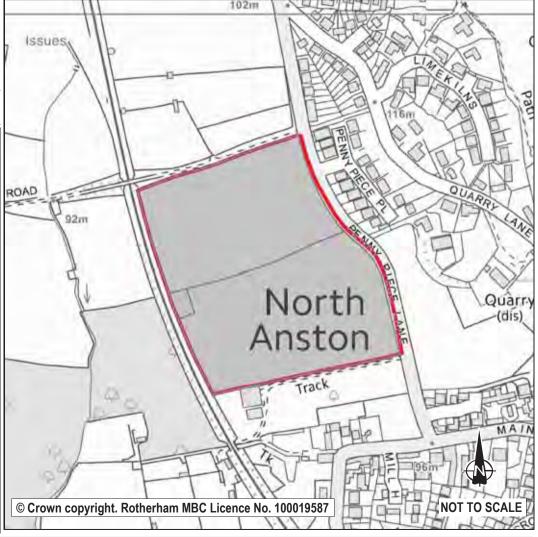

# Rotherham Urban Area including Bassingthorpe Farm Strategic Allocation

| Ref:<br>Name: | LDF0008  OFF NIGHTINGALE | E CLOSE         |      | Stage 1 Exclusion or taken to Sustainability Appraisal stage? | Site now fully developed (nursing home bui | lt)          |
|---------------|--------------------------|-----------------|------|---------------------------------------------------------------|--------------------------------------------|--------------|
| Address:      | MOORGATE                 |                 |      | Sustainability Appraisal Socio-Economic Score                 | Sustainability Appraisal Environment Score |              |
| Town          | ROTHERHAM                |                 |      |                                                               |                                            | 2            |
| Hectares:     | 0.91                     | Net Hectares:   | 0.73 | 7                                                             | F                                          | 1            |
| Dwellings:    | 0                        | Employment Land | 0.00 |                                                               |                                            | 1            |
| Developm      | ent Site? Site A         | llocation: n/a  |      |                                                               |                                            |              |
|               |                          |                 |      |                                                               | rham MBC Licence No. 100019587             | NOT TO SCALE |