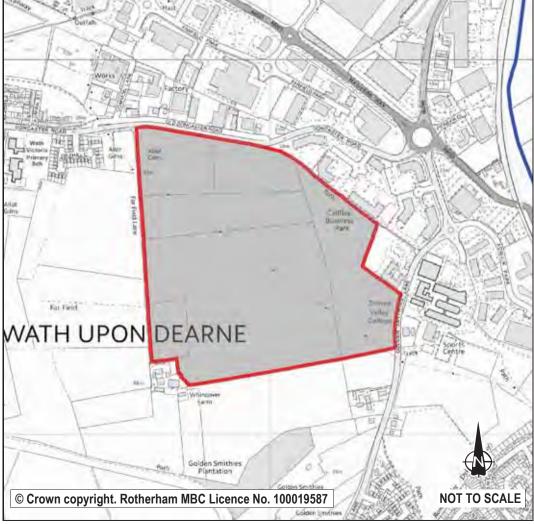

# **Table of Contents**

| About This Volume and Relationship with Volumes 1, 2 and 3                                | 4                |  |  |  |
|-------------------------------------------------------------------------------------------|------------------|--|--|--|
| Rotherham Urban Area including Bassingthorpe Farm Strategic Allocation                    |                  |  |  |  |
| Dinnington, Anston and Laughton Common (including Dinnington East Broad Location fo       | r Growth)        |  |  |  |
|                                                                                           | 254              |  |  |  |
| Wath-upon-Dearne, Brampton Bierlow and West Melton                                        | 307              |  |  |  |
| Bramley, Wickersley and Ravenfield Common                                                 | 372              |  |  |  |
| Waverley                                                                                  | 426              |  |  |  |
| Maltby and Hellaby                                                                        | 431              |  |  |  |
| Aston, Aughton and Swallownest                                                            | 480              |  |  |  |
| Swinton and Kilnhurst                                                                     | 529              |  |  |  |
| Wales and Kiveton Park                                                                    | 558              |  |  |  |
| Catcliffe, Treeton and Orgreave                                                           | 594              |  |  |  |
| Thorpe Hesley                                                                             | 613              |  |  |  |
| Thurcroft                                                                                 | 632              |  |  |  |
| Todwick                                                                                   | 653              |  |  |  |
| Harthill                                                                                  | 662              |  |  |  |
| Woodsetts                                                                                 | 670              |  |  |  |
| Other Villages (Laughton en le Morthen)                                                   | 679              |  |  |  |
| Green Belt Villages (Ravenfield, LindrickDale, Thorpe Salvin, Firbeck, Gildingwells, Hoot | on Levitt, Upper |  |  |  |
| Whiston)                                                                                  | 684              |  |  |  |