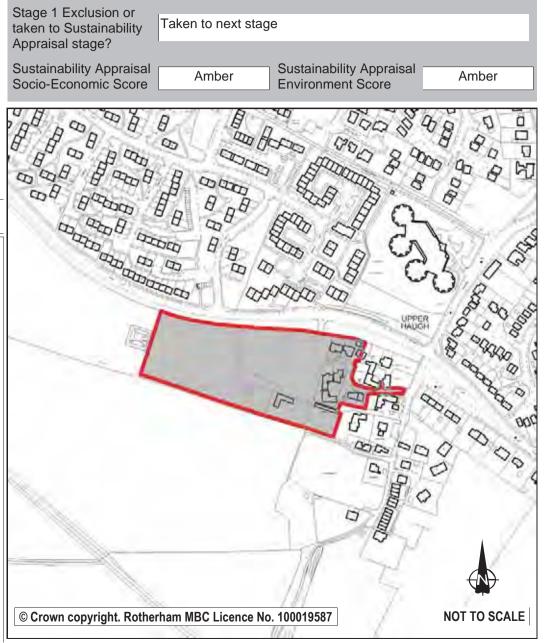

thin the site boundary adds further credence to this stance. Haugh Road follows a ridge line and development of any sites to the south of this road will be highly visible from a wide area. Development of this site would be on top of the ridge and would be highly visible from the surrounding countryside and settlements in Rotherham. Haugh Road forms a strong Green Belt boundary with only minor development at Rockingham House Farm and the Chapel Walk area. Given these arguments, it is proposed to retain the existing green belt allocation. English Heritage observe that this site lies just over 1km from the Grade II\* Registered Park and Garden of Wentworth Woodhouse on a hillside which is prominent from the designed landscape. Consequently, they would support it remaining in the Green Belt.



| Ref:                                                                  | LDF0690                                                                                                                                 |                                                                                                                                                                                                                                           |                                     | Stage 1 Exclusion or                          |                     |                                            |              |
|-----------------------------------------------------------------------|-------------------------------------------------------------------------------------------------------------