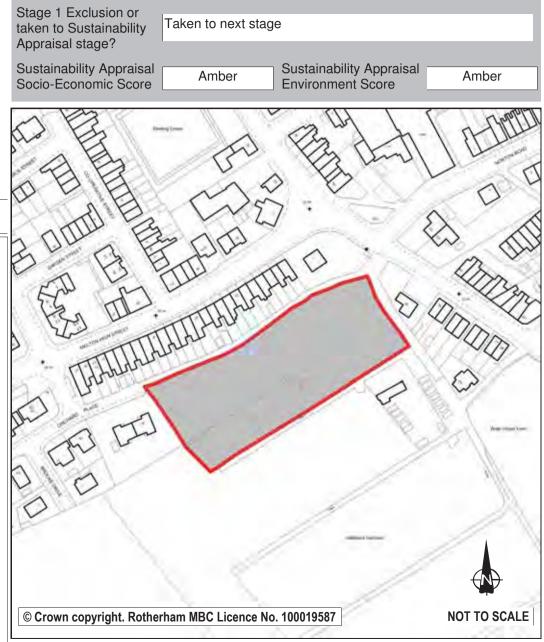

including the need for off site road access improvements, it is anticipated that these will be suitably mitigated within any future resolutions to grant planning permission. Equally, if it is not possible to relocate the occupants of the allotments (found on the area currently allocated as urban greenspace) this may reduce the site's developable area. During its appraisal, a number of sustainability factors and constraints have been evaluated to establish this site's potential to accommodate future development. Specifically, the application of the site selection methodology at stage 2 (the Sustainability Appraisal of individual sites) and stage 3 (the prioritisation of sites) summarises the site selection process, the results of which are included within the Integrated Impact Assessment.



| Ref:       | LDF0270            |            |                         |            |
|------------|--------------------|------------|-------------------------|------------|
| Name:      | LAND TO THE EAS    | ST OF WE   | STFIELD ROAD            |            |
| Address:   | WESTFIELD ROAD     | )          |                         |            |
| Town       | BRAMPTON           |            |                         |            |
| Hectares:  | 13.00              |            | Net Hectares:           | 6.50       |
| Dwellings: | 260                |            | Employment Land         | 0.00       |
| Developm   | ent Site?   Site A | llocation: | Safeguarded land for re | esidential |

This site is currently allocated as green belt. During its appraisal, a number of sustainabil