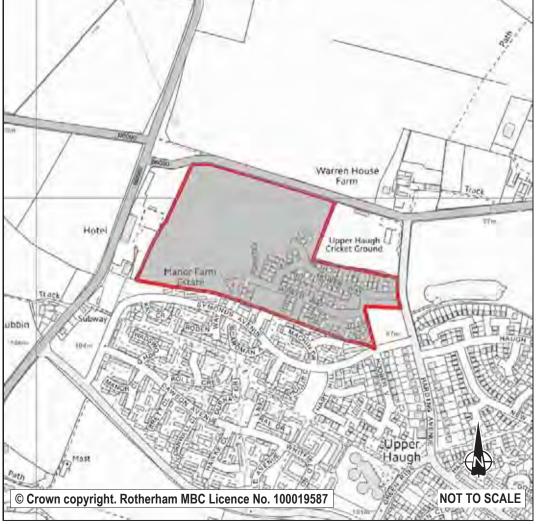

# Rotherham Urban Area including Bassingthorpe Farm Strategic Allocation

| Ref:<br>Name: | LDF0008  OFF NIGHTINGALE | E CLOSE         |      | Stage 1 Exclusion or taken to Sustainability Appraisal stage? | Site now fully developed (nursing home bui | lt)          |
|---------------|--------------------------|-----------------|------|---------------------------------------------------------------|--------------------------------------------|--------------|
| Address:      | MOORGATE                 |                 |      | Sustainability Appraisal Socio-Economic Score                 | Sustainability Appraisal Environment Score |              |
| Town          | ROTHERHAM                |                 |      |                                                               |                                            | 2            |
| Hectares:     | 0.91                     | Net Hectares:   | 0.73 | 7                                                             | F                                          | 1            |
| Dwellings:    | 0                        | Employment Land | 0.00 |                                                               |                                            | 1            |
| Developm      | ent Site? Site A         | llocation: n/a  |      |                                                               |                                            |              |
|               |                          |                 |      |                                                               | rham MBC Licence No. 100019587             | NOT TO SCALE |