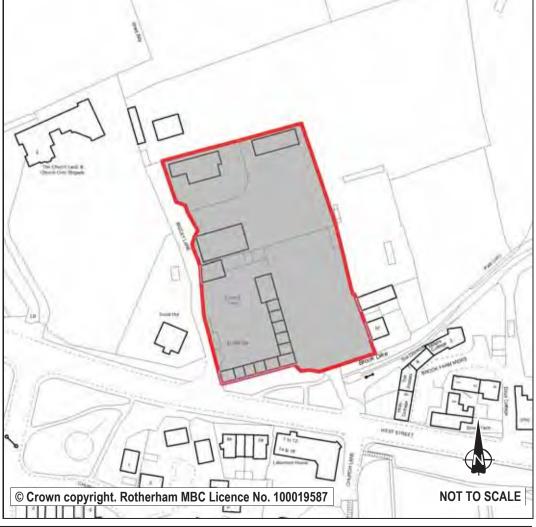

|             |
| This site is: | allocated for mixed | use and is partly vacant and partly | in use as a |

This site is allocated for mixed use and is partly vacant and partly in use as a builders yard. It is close to Listed Buildings and a major constraint is that the site lies within flood zones 2 and 3. Surface water flooding assessment rate site red and notes there is a very high flood risk north west section. Any future redevelopment of the site will require consideration of drainage attenutation measures, including careful consideration of the location of any new build opportunities. It is proposed that the site remains part of a mixed use allocation - MU02 - see Sites and Policies document and the mixed use background paper for details of the menu of appropriate uses.





| Ref:      | LDF0339          |                 |      |
|-----------|------------------|-----------------|------|
| Name:     | WEST STREET/ W   | HITWORTH WAY    |      |
|           |                  |                 |      |
| Address:  | WATH             |                 |      |
| _         | DOT!!ED!!ANA     |                 |      |
| Town      | ROTHERHAM        |                 |      |
| Hectares: | 1.20             | Net Hectares:   | 0.96 |
| Dwellings | 0                | Employment Land | 1.20 |
| Developm  | ent Site? Site A | Allocation: No  |      |
|           |                  |                 |      |

This site is allocated for mixed use and is in use as a Council depot and builders yard. Surface water flooding assessment rates site red and notes there is a