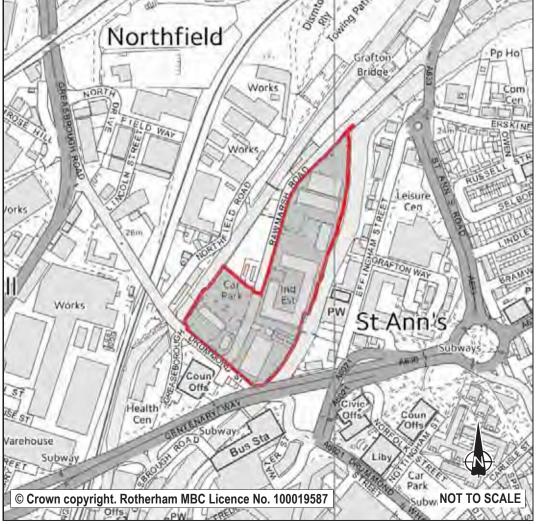

| Ref:       | LDF0014          |             |                      |          |
|------------|------------------|-------------|----------------------|----------|
| Name:      | OFF CENTENERY    | WAY/ BAY    | WTRY ROAD            |          |
| Address:   | CANKLOW          |             |                      |          |
| Town       | ROTHERHAM        |             |                      |          |
| Hectares:  | 6.65             |             | Net Hectares:        |          |
| Dwellings: | 0                |             | Employment Land      | 6.65     |
| Developm   | ent Site? Site A | Allocation: | Employment Developme | ent Site |

This site is allocated for business and industrial use in the adopted UDP and identified as development site E32. It has not come forward for development and there are several significant constraints to development. Contamination may require extensive remediation to make the site suitable for any type of development, and there are significant access issues. A new access road from Centenary Way would be unacceptable in principle. If developed, consideration should be given to accessing via Fullerton Road although this is not ideal. Given these access constraints built development other than for industrial or business use would not be appropriate. In the 2010 Employment Land Review the site (ELR49) scored moderately (2). Whilst acknowledging these constraints the site could provide opportunities for development in the future and it is proposed that the site is allocated as a development site for business and industrial use.