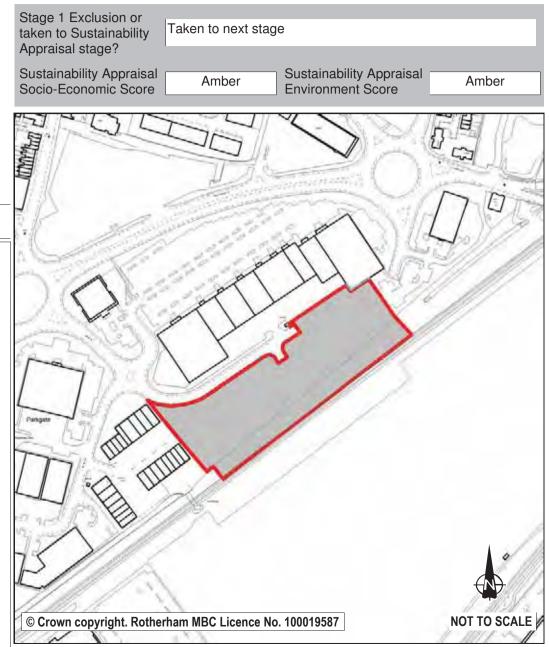

| Ref:       | LDF0014          |             |                      |          |
|------------|------------------|-------------|----------------------|----------|
| Name:      | OFF CENTENERY    | WAY/ BAY    | WTRY ROAD            |          |
| Address:   | CANKLOW          |             |                      |          |
| Town       | ROTHERHAM        |             |                      |          |
| Hectares:  | 6.65             |             | Net Hectares:        |          |
| Dwellings: | 0                |             | Employment Land      | 6.65     |
| Developm   | ent Site? Site A | Allocation: | Employment Developme | ent Site |

This site is allocated for business and industrial use in the adopted UDP and identified as development site E32. It has not come forward for development and there are several significant constraints to development. Contamination may require extensive remediation to make the site suitable for any type of development, and there are significant access issues. A new access road from Centenary Way would be unacceptable in principle. If developed, consideration should be given to accessing via Fullerton Road although this is not ideal. Given these access constraints built development other than for industrial or business use would not be appropriate. In the 2010 Employment Land Review the site (ELR49) scored moderately (2). Whilst acknowledging these constraints the site could provide opportunities for development in the future and it is proposed that the site is allocated as a development site for business and industrial use.