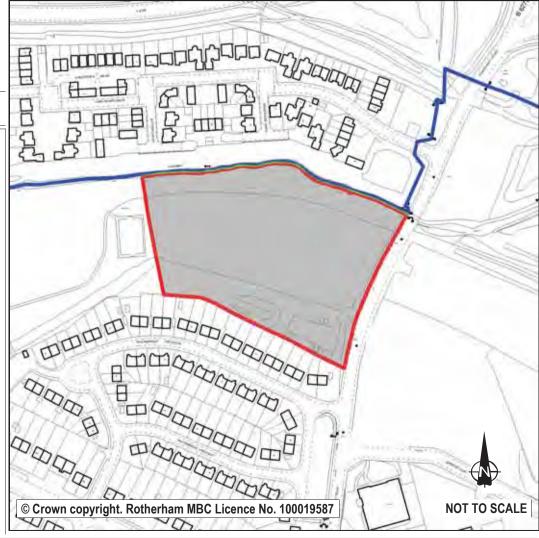

| Ref:                                                    | LDF0010                                                                                                                                                                                                                                                                                                                                                                                             | Stage 1 Exclusion or                                                      |
|---------------------------------------------------------|-----------------------------------------------------------------------------------------------------------------------------------------------------------------------------------------------------------------------------------------------------------------------------------------------------------------------------------------------------------------------------------------------------|---------------------------------------------------------------------------|
| Name:                                                   | R/O 70-78 MOORGATE ROAD                                                                                                                                                                                                                                                                                                                                                                             | taken to Sustainability Taken to next stage                               |
|                                                         |                                                                                                                                                                                                                                                                                                                                                                                                     | Appraisal stage?                                                          |
| Address:                                                | MOORGATE                                                                                                                                                                                                                                                                                                                                                                                            | Sustainability Appraisal Socio-Economic Score Red Environment Score Amber |
| Town                                                    | ROTHERHAM                                                                                                                                                                                                                                                                                                                                                                                           | 1 10 10 10 10 10 10 10 10 10 10 10 10 10                                  |
| Hectares:                                               | . 0.47 Net Hectares: 0.38                                                                                                                                                                                                                                                                                                                                                                           |                                                                           |
| Dwellings                                               | Employment Land 0.00                                                                                                                                                                                                                                                                                                                                                                                |                                                                           |
| Developn                                                | nent Site?   Site Allocation: No                                                                                                                                                                                                                                                                                                                                                                    |                                                                           |
| no suitable<br>acquisition<br>assembly i<br>appropriate | mature trees. Transportation rate the site red noting that there will be means of vehicular access without demolition or further land. Furthermore, the large number of interests suggests that land ssues will be an obstacle. Given these issues it is considered to retain the existing residential allocation but not promote the site as nent site. Any completions on site will be monitored. | © Crown copyright. Rotherham MBC Licence No. 100019587  NOT TO SCALE      |