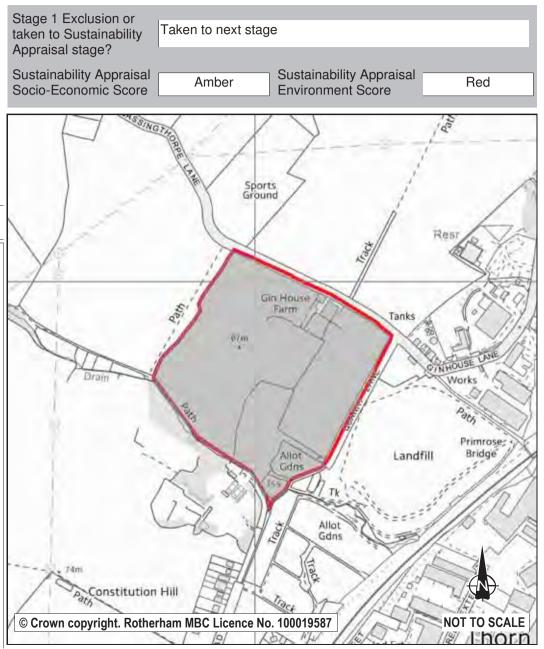

| Town       | ROTHERHAM                                                  |             |                                      |          |
| Hectares:  | 8.61                                                       |             | Net Hectares:                        |          |
| Dwellings: | 0                                                          |             | Employment Land                      | 0.00     |
| Developm   | ent Site? Site A                                           | Allocation: | No - Change Allocation<br>Greenspace | to Urban |

At the examination in public of the Core Strategy the inspector was satisfied that the detailed evidence supporting the future development of Bassingthorpe Farm was sufficient that the site could be formalised as a strategic allocation.



Ref: LDF0767

Name: BASSINGTHORPE FARM LAND, NORTH OF HENLEY RISE

AND CLOUGH BANK

Address: NORTH OF HENLEY RISE AND CLOUGH BANK.

BASSINGTHORPE

Town ROTHERHAM

Hectares:10.63Net Hectares:1.00Dwellings:30Employment Land0.00

Development Site? ✓ Site Allocation: Resi

Residential Development Site

At the examination in public of the Core Strategy the inspector was satisfied that the detailed evidence supporting the future development of Bassingthorpe Farm was sufficient that the site could be formalised as a strategic allocation.

Bassingthorpe Farm Strategic Allocation will provide around 2,400 new homes with 1.700 homes being delivered in this Plan period (up to 2028). The development will also provide around 11 hectares of land for employment together with associated infrastructure r