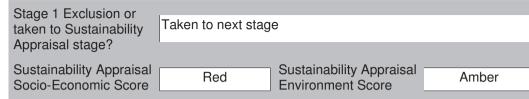

|             |                            |        |
| Hectares: | 4.90             |             | Net Hectares:              |        |
| Dwellings | 0                |             | Employment Land            | 4.90   |
| Developm  | ent Site? Site A | Allocation: | No - retain existing alloc | cation |

Proposed allocation is for business and industrial use. The site is currently allocated for general industrial use and consists of land owned by Yorkshire Water which is currently used as Short Rotation Coppice. There are issues of vehicular access and sustainability, and the site is within Flood Zone 2. Whilst it is not readily available for employment development it is proposed to retain the site's employment allocation in conjunction with the adjoining Yorkshire Water owned land.





| Ref:       | LDF0055                |             |                            |             |
|------------|------------------------|-------------|----------------------------|-------------|
| Name:      | LAND OFF HAUGH         | H ROAD      |                            |             |
| Address:   | UPPER HAUGH            |             |                            |             |
| Town       | ROTHERHAM              |             |                            |             |
| Hectares:  | 5.02                   |             | Net Hectares:              | 4.00        |
| Dwellings: | 120                    |             | Employment Land            | 0.00        |
| Developm   | ent Site? Site A       | Allocation: | No - retain existing alloc | cation      |
| Jaurah Roa | d fol