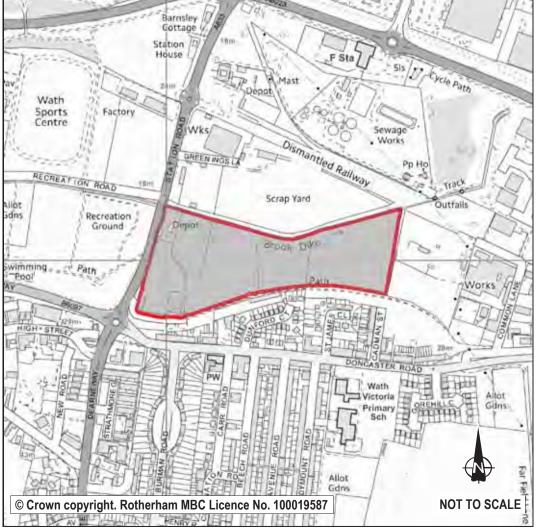

elopment within this area will need to carefully consider drainage attenuation measures. There has been previous developer interest in housing on the site and a change of allocation to residential has been considered. However Yorkshire Water have suggested a 'cordon sanitaire' of 400m around waste water treatment works to ensure that sensitive uses, such as housing, are not detrimentally affected by odours. Given the flooding issues and the fact that the site is within 400m of a sewage works it is proposed that the site remains allocated for business and industrial use, but not identified as a development site.

Stage 1 Exclusion or taken to Sustainability
Appraisal stage?

Sustainability Appraisal Socio-Economic Score

Taken to next stage

Sustainability Appraisal Environment Score

Red



| Ref:      | LDF0280                                        |                 |      | Stage 1 Exclusion or                             |                    |                                            |              |
|-----------|------------------------------------------------|-----------------|------|--------------------------------------------------|--------------------|--------------------------------------------|--------------|
| Name:     | CADMAN STREET                                  |                 |      | taken to Sustainability Appraisal stage?         | Taken to next sta  | ge                                         |              |
| Address:  | WATH                                           |                 |      | Sustainability Appraisal<br>Socio-Economic Score |