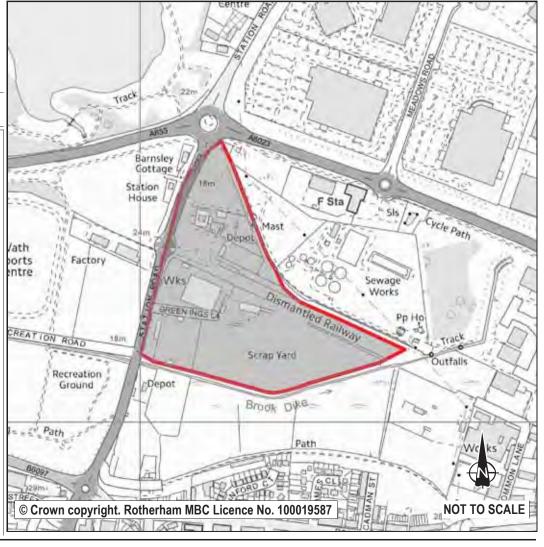

|      |
| Tala alka ia . |                     | and in decays in the OOAO Francis |      |

This site is allocated for business and industry. In the 2010 Employment Land Review the site (ELR73) scored moderately (2) with a recommendation to retain the current employment land allocation. It is currently used for industrial and open storage purposes. In terms of constraints the key issue is that most of site is in either flood zone 2 or 3a, the site is also rated red for surface water flooding and is known to flood regularly. Due to the seriousness of the flooding issue it is considered that the best use for this land remains for industrial use. It is therefore proposed that the site remains allocated for industry and business use but not identified as a development site.





| Ref:                                                    | LDF0343                                                                                                                                                                                                                                                                                                                                                                                                                            | Stage 1 Exclusion or                                                    |
|---------------------------------------------------------|----------------------------------------------------------------------------------------------------------------------------------------------------------------------------------------