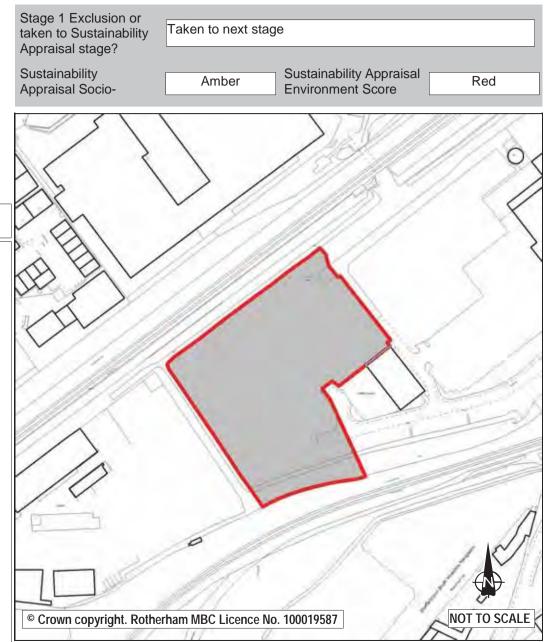

| Ref:                                                    | LDF0010                                                                                                                                                                                                                                                                                                                                                                                             | Stage 1 Exclusion or                                                      |
|---------------------------------------------------------|-----------------------------------------------------------------------------------------------------------------------------------------------------------------------------------------------------------------------------------------------------------------------------------------------------------------------------------------------------------------------------------------------------|---------------------------------------------------------------------------|
| Name:                                                   | R/O 70-78 MOORGATE ROAD                                                                                                                                                                                                                                                                                                                                                                             | taken to Sustainability Taken to next stage                               |
|                                                         |                                                                                                                                                                                                                                                                                                                                                                                                     | Appraisal stage?                                                          |
| Address:                                                | MOORGATE                                                                                                                                                                                                                                                                                                                                                                                            | Sustainability Appraisal Socio-Economic Score Red Environment Score Amber |
| Town                                                    | ROTHERHAM                                                                                                                                                                                                                                                                                                                                                                                           | 1 10 10 10 10 10 10 10 10 10 10 10 10 10                                  |
| Hectares:                                               | . 0.47 Net Hectares: 0.38                                                                                                                                                                                                                                                                                                                                                                           |                                                                           |
| Dwellings                                               | Employment Land 0.00                                                                                                                                                                                                                                                                                                                                                                                |                                                                           |
| Developn                                                | nent Site?   Site Allocation: No                                                                                                                                                                                                                                                                                                                                                                    |                                                                           |
| no suitable<br>acquisition<br>assembly i<br>appropriate | mature trees. Transportation rate the site red noting that there will be means of vehicular access without demolition or further land. Furthermore, the large number of interests suggests that land ssues will be an obstacle. Given these issues it is considered to retain the existing residential allocation but not promote the site as nent site. Any completions on site will be monitored. | © Crown copyright. Rotherham MBC Licence No. 100019587  NOT TO SCALE      |