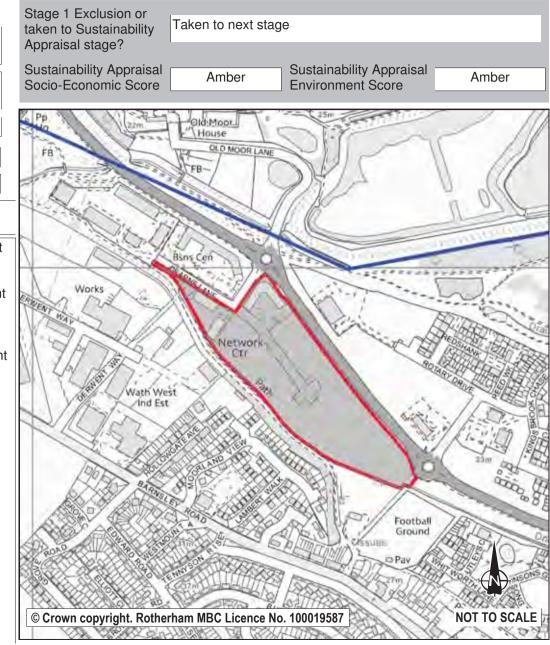

|  |
| This sita is                                                     | allocated for indust     | rial and hus | ringes use in the Unitary | Development |  |

This site is allocated for industrial and business use in the Unitary Development Plan and identified as development site E3. The land remaining to develop was reviewed as part of the 2010 Employment Land Review (ELR41) and scored moderately (2) with a recommendation to retain as an employment development site. The site is part of the wider industrial estate which includes Century Business Centre. The site has no constraints to development, and an access road has already been developed. It is therefore proposed to retain the site's industrial and business allocation, and to continue identiying it as a development site.



| Ref:      | LDF0351             |                                         |
|-----------|---------------------|-----------------------------------------|
| Name:     | MANVERS WAY         |                                         |
|           |                     |                                         |
| Address:  | BRAMPTON            |                                         |
|           |                     |                                         |
| Town      | ROTHERHAM           |                                         |
| Hectares: | 3.51                | Net Hectares:                           |
| Dwellings | : 0                 | Employment Land 3.51                    |
| Developm  | nent Site? 🗸 Site A | Illocation: Employment Development Site |
|           |