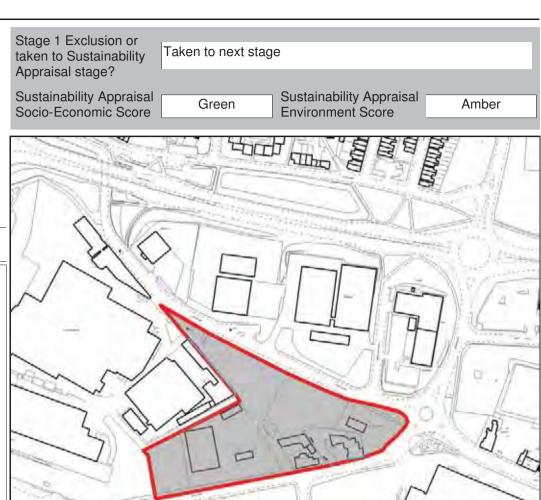

| Ref:       | LDF0014          |             |                      |          |
|------------|------------------|-------------|----------------------|----------|
| Name:      | OFF CENTENERY    | WAY/ BAY    | WTRY ROAD            |          |
| Address:   | CANKLOW          |             |                      |          |
| Town       | ROTHERHAM        |             |                      |          |
| Hectares:  | 6.65             |             | Net Hectares:        |          |
| Dwellings: | 0                |             | Employment Land      | 6.65     |
| Developm   | ent Site? Site A | Allocation: | Employment Developme | ent Site |

This site is allocated for business and industrial use in the adopted UDP and identified as development site E32. It has not come forward for development and there are several significant constraints to development. Contamination may require extensive remediation to make the site suitable for any type of development, and there are significant access issues. A new access road from Centenary Way would be unacceptable in principle. If developed, consideration should be given to accessing via Fullerton Road although this is not ideal. Given these access constraints built development other than for industrial or business use would not be appropriate. In the 2010 Employment Land Review the site (ELR49) scored moderately (2). Whilst acknowledging these constraints the site could provide opportunities for development in the future and it is proposed that the site is allocated as a development site for business and industrial use.