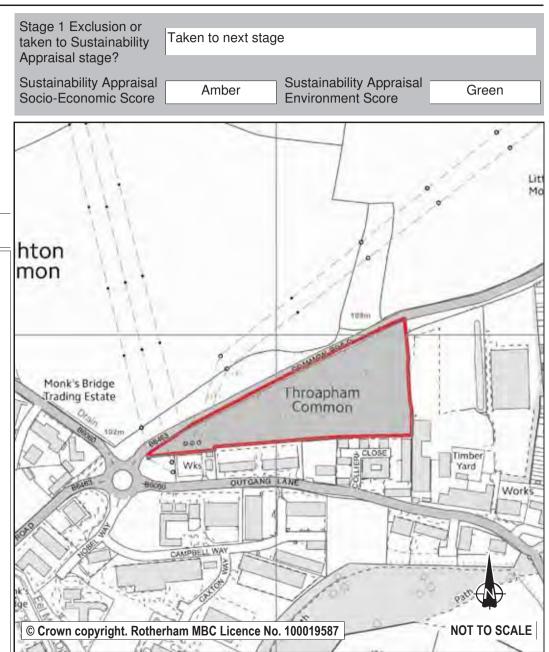

# **Table of Contents**

| About This Volume and Relationship with Volumes 1, 2 and 3                                | 4                |  |  |  |
|-------------------------------------------------------------------------------------------|------------------|--|--|--|
| Rotherham Urban Area including Bassingthorpe Farm Strategic Allocation                    |                  |  |  |  |
| Dinnington, Anston and Laughton Common (including Dinnington East Broad Location fo       | r Growth)        |  |  |  |
|                                                                                           | 254              |  |  |  |
| Wath-upon-Dearne, Brampton Bierlow and West Melton                                        | 307              |  |  |  |
| Bramley, Wickersley and Ravenfield Common                                                 | 372              |  |  |  |
| Waverley                                                                                  | 426              |  |  |  |
| Maltby and Hellaby                                                                        | 431              |  |  |  |
| Aston, Aughton and Swallownest                                                            | 480              |  |  |  |
| Swinton and Kilnhurst                                                                     | 529              |  |  |  |
| Wales and Kiveton Park                                                                    | 558              |  |  |  |
| Catcliffe, Treeton and Orgreave                                                           | 594              |  |  |  |
| Thorpe Hesley                                                                             | 613              |  |  |  |
| Thurcroft                                                                                 | 632              |  |  |  |
| Todwick                                                                                   | 653              |  |  |  |
| Harthill                                                                                  | 662              |  |  |  |
| Woodsetts                                                                                 | 670              |  |  |  |
| Other Villages (Laughton en le Morthen)                                                   | 679              |  |  |  |
| Green Belt Villages (Ravenfield, LindrickDale, Thorpe Salvin, Firbeck, Gildingwells, Hoot | on Levitt, Upper |  |  |  |
| Whiston)                                                                                  | 684              |  |  |  |