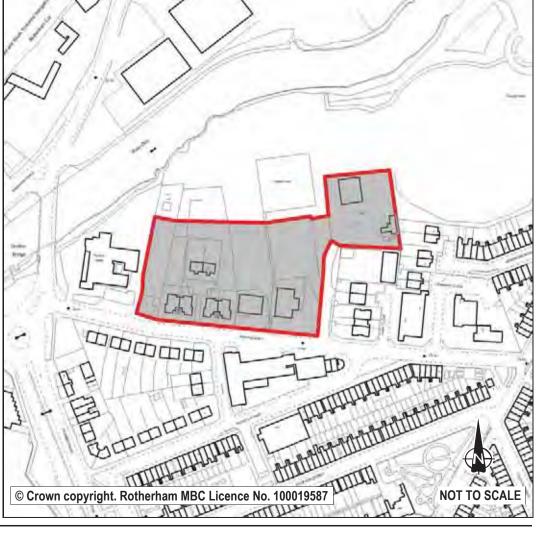

| Ref:       | LDF0011                           | Stage 1 Exclusion or                                                                               |
|------------|-----------------------------------|----------------------------------------------------------------------------------------------------|
| Name:      | OFF CASTLE AVENUE                 | taken to Sustainability Taken to next stage                                                        |
|            |                                   | Appraisal stage?                                                                                   |
| Address:   | CANKLOW                           | Sustainability Appraisal Socio-Economic Score Red Sustainability Appraisal Environment Score Amber |
| Town       | ROTHERHAM                         |                                                                                                    |
| Hectares:  | 0.87 Net Hectares: 0.69           | 首目目目                                                                                               |
| Dwellings  | Employment Land 0.00              |                                                                                                    |
| Developm   | ent Site?   Site Allocation:   No |                                                                                                    |
| ppropriate | to alter its allocation.          | © Crown copyright. Rotherham MBC Licence No. 100019587                                             |