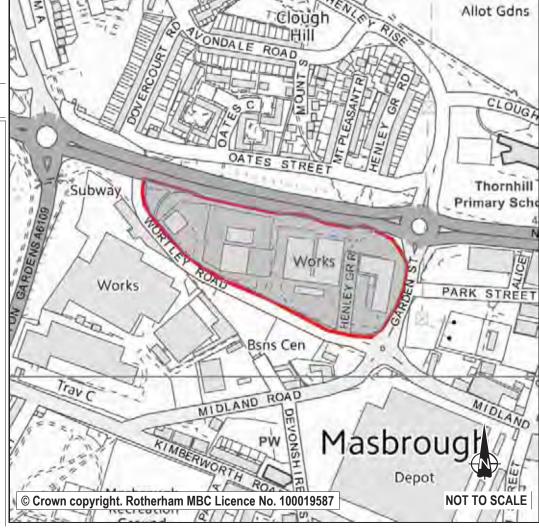

| Ref:       | LDF0014          |             |                      |          |
|------------|------------------|-------------|----------------------|----------|
| Name:      | OFF CENTENERY    | WAY/ BAY    | WTRY ROAD            |          |
| Address:   | CANKLOW          |             |                      |          |
| Town       | ROTHERHAM        |             |                      |          |
| Hectares:  | 6.65             |             | Net Hectares:        |          |
| Dwellings: | 0                |             | Employment Land      | 6.65     |
| Developm   | ent Site? Site A | Allocation: | Employment Developme | ent Site |

This site is allocated for business and industrial use in the adopted UDP and identified as development site E32. It has not come forward for development and there are several significant constraints to development. Contamination may require extensive remediation to make the site suitable for any type of development, and there are significant access issues. A new access road from Centenary Way would be unacceptable in principle. If developed, consideration should be given to accessing via Fullerton Road although this is not ideal. Given these access constraints built development other than for industrial or business use would not be appropriate. In the 2010 Employment Land Review the site (ELR49) scored moderately (2). Whilst acknowledging these constraints the site could provide opportunities for development in the future and it is proposed that the site is allocated as a development site for business and industrial use.