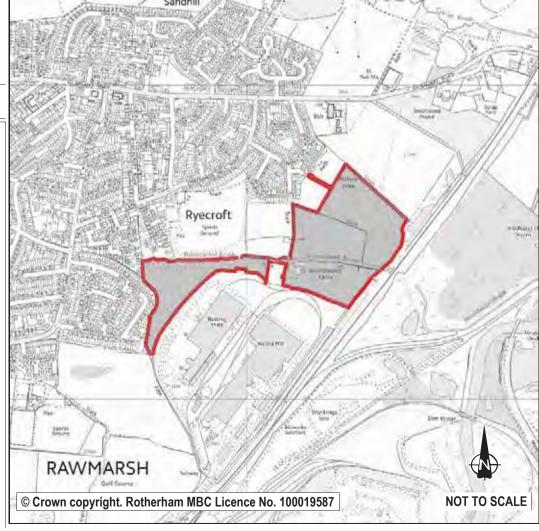

| Site                                                     | Settlement Group                     |
|----------------------------------------------------------|--------------------------------------|
| LDF0064 Sites On Ryecroft Sports Ground                  | Rotherham Urban Area                 |
| LDF0099 North-East Of Parkgate Retail Park               | Rotherham Urban Area                 |
| LDF0223 Land Off Undergate Road                          | Dinnington, Anston & Laughton Common |
| LDF0240 Former Kwik Save Site Off Lordens Hill           | Dinnington, Anston & Laughton Common |
| LDF0289 Site Of Former Depot And Lantern Engineering Ltd | Maltby & Hellaby                     |
| Off Hamilton Road                                        |                                      |
| LDF0451 Land At Former Laycast Works                     | Aston, Aughton & Swallownest         |
| LDF0502 Land Off Europa Link                             | Catcliffe, Treeton & Orgreave        |
| LDF0505 Land West Of Sheffield Lane                      | Catcliffe, Treeton & Orgreave        |
| LDF0601 Former Beighton Colliery Site , Park View,       | Aston, Aughton & Swallownest         |
| Swallownest                                              |                                      |
| LDF0608 Land At Falconer Farm, South Of Falconer Lane,   | Rotherham Urban Area                 |
| Aughton                                                  |                                      |
| LDF0755 Former Dc Cook Site                              | Rotherham Urban Area                 |
| LDF0756 Recreation Ground, School Lane                   | Rotherham Urban Area                 |
| LDF0760 Highfield Commercial                             | Waverley                             |