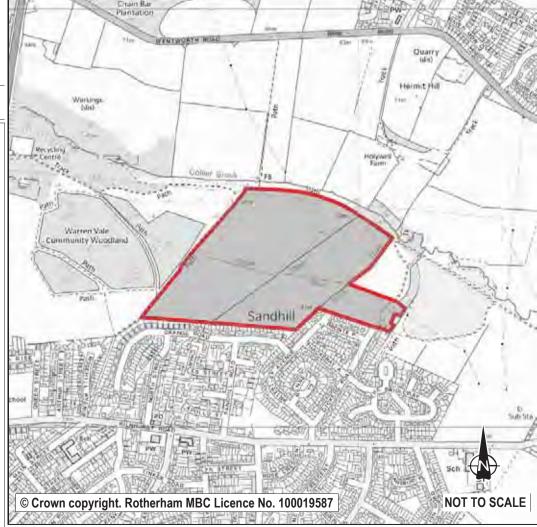

knowledge of constraints have been recommended for allocation for future development, subject to reaching the targets set out for each settlement grouping within the Core Strategy. As part of this process, consideration has also been given to designating Safeguarded Land.

In accordance with Central Government advice and policy CS5 of the Core Strategy, Safeguarded Land is removed from the Green Belt and set aside to be considered for the next Local Plan. The purpose of Safeguarded Land is to ensure that having reviewed the Green Belt boundary as part of this Local Plan we do not have to do so again before the end of the Plan period or immediately after. During this plan period (2013-2028) the land set aside as Safeguarded Land is not allocated for development nor will it be released.





| Ref:       | LDF0685                   |                            |          |
|------------|---------------------------|----------------------------|----------|
| Name:      | LAND AT ROCKIN<br>HAUGH   | GHAM HOUSE FARM, HAUGH RE  | ), UPPER |
| Address:   | ROCKINGHAM HO<br>RAWMARSH | DUSE FARM, HAUGH RD, UPPER | HAUGH,   |
| Town       | ROTHERHAM                 |                            |          |
| Hectares:  | 2.01                      | Net Hectares:              | 1.61     |
| Dwellings: | 48                        | Employment Land            | 0.00     |
| Developm   | ent Site? Site A          | Allocation: No             |          |

This site is separated from the main body of the existing built form of Upper Haugh by Haugh Road which acts as a strong, defenceable