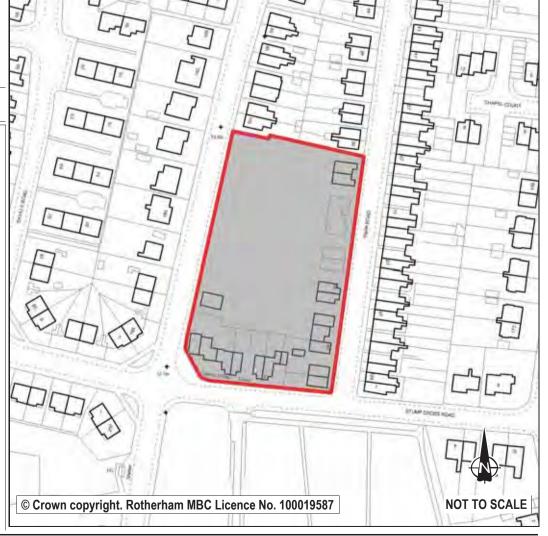

| Ref:         | LDF0013                      |                                                                                    |      | Stage 1 Exclusion or                          | T-1 1 - 1 - 1 - 1 - 1 |                                            |              |
|--------------|------------------------------|------------------------------------------------------------------------------------|------|-----------------------------------------------|-----------------------|--------------------------------------------|--------------|
| Name:        | LISLE ROAD BROOM             |                                                                                    |      | taken to Sustainability Appraisal stage?      | Taken to next stag    | ge<br>                                     |              |
| Address:     | BROOM                        |                                                                                    |      | Sustainability Appraisal Socio-Economic Score | Amber                 | Sustainability Apprai<br>Environment Score | Green        |
| Town         | ROTHERHAM                    |                                                                                    |      |                                               | 11.                   | Broom<br>Court                             |              |
| Hectares:    | 0.52                         | Net Hectares:                                                                      | 0.42 |                                               | 1                     | Coun                                       | 55           |
| Dwellings    | 17                           | Employment Land (                                                                  | 0.00 | 5                                             |                       |                                            | 1            |
| Developm     | ent Site?   Site Allocation: | No                                                                                 |      | 57                                            | 10                    | 7 4-1                                      |              |
| esidential a |                              | grounds and forms part of a wider ational context it is not considered allocation. |      | © Crown copyright. Rotherh                    | nam MBC Licence N     | o. 100019587                               | Not to scale |