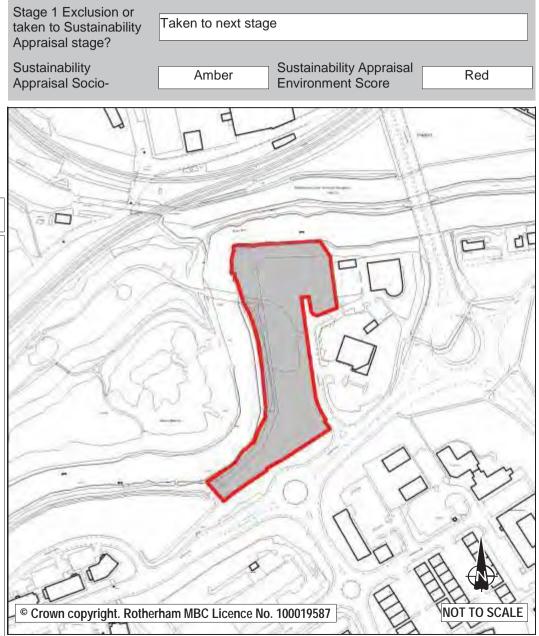

. There are no physical constraints to development. Although the site is within flood zone 3a business and industrial uses are acceptable within such locations, and is rated red in the Surface Water Flood Assessment - although it is noted that the river is a potentially bigger problem. The site will also benefit from the Flood Alleviation Scheme, which is intended to enable development on sites such as this within the urban area and close to Rotherham town centre.

Although the site is remote from residential communities it is within a predominantly industrial area and has good public transport access, and is part of a key gateway between Rotherham and Sheffield. It is therefore proposed to retain the site's industrial and business use allocation and identification as a development site.



| Ref:       | LDF0603            |                 |                   |      |
|------------|--------------------|-----------------|-------------------|------|
| Name:      | J34 NORTH, MEAD    | OWBANK ROA      | D                 |      |
| Address:   | MEADOWBANK RO      | )AD             |                   |      |
| Town       | KIMBERWORTH        |                 |                   |      |
| Hectares:  | 5.01               |                 | Net Hectares:     | 0.00 |
| Dwellings: | 0                  | En              | nployment Land    | 5.01 |
| Developm   | ent Site?  Site Al | location: Indus | stry and Business |      |

This site is allocated for mixed use in the Unitary Development Plan, and also identified as an employment development site (E81). It has planning pe