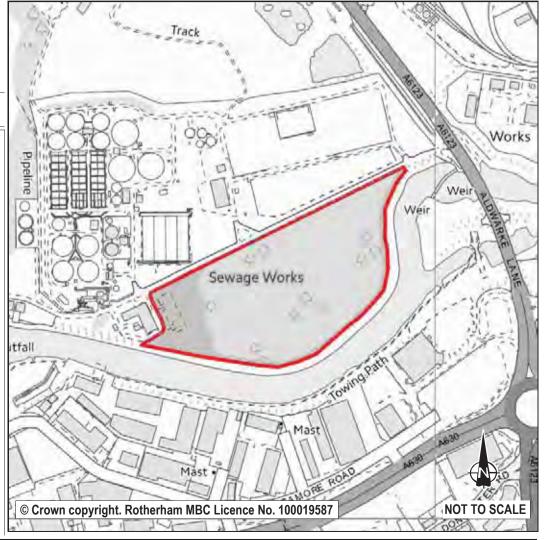

|                            |        |
| Hectares: | 4.90             |             | Net Hectares:              |        |
| Dwellings | 0                |             | Employment Land            | 4.90   |
| Developm  | ent Site? Site A | Allocation: | No - retain existing alloc | cation |

Proposed allocation is for business and industrial use. The site is currently allocated for general industrial use and consists of land owned by Yorkshire Water which is currently used as Short Rotation Coppice. There are issues of vehicular access and sustainability, and the site is within Flood Zone 2. Whilst it is not readily available for employment development it is proposed to retain the site's employment allocation in conjunction with the adjoining Yorkshire Water owned land.





| Ref:       | LDF0055                |             |                            |             |
|------------|------------------------|-------------|----------------------------|-------------|
| Name:      | LAND OFF HAUGH         | H ROAD      |                            |             |
| Address:   | UPPER HAUGH            |             |                            |             |
| Town       | ROTHERHAM              |             |                            |             |
| Hectares:  | 5.02                   |             | Net Hectares:              | 4.00        |
| Dwellings: | 120                    |             | Employment Land            | 0.00        |
| Developm   | ent Site? Site A       | Allocation: | No - retain existing alloc | cation      |
| Jaurah Roa | d follo