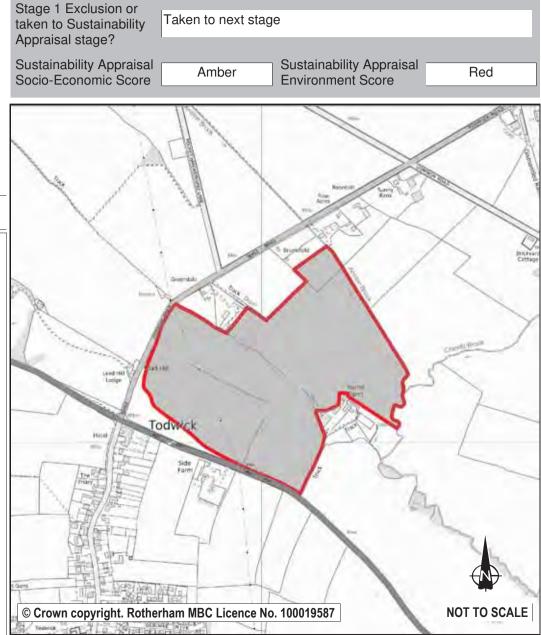

# **Table of Contents**

| About This Volume and Relationship with Volumes 1, 2 and 3                                | 4                |  |  |  |
|-------------------------------------------------------------------------------------------|------------------|--|--|--|
| Rotherham Urban Area including Bassingthorpe Farm Strategic Allocation                    |                  |  |  |  |
| Dinnington, Anston and Laughton Common (including Dinnington East Broad Location fo       | r Growth)        |  |  |  |
|                                                                                           | 254              |  |  |  |
| Wath-upon-Dearne, Brampton Bierlow and West Melton                                        | 307              |  |  |  |
| Bramley, Wickersley and Ravenfield Common                                                 | 372              |  |  |  |
| Waverley                                                                                  | 426              |  |  |  |
| Maltby and Hellaby                                                                        | 431              |  |  |  |
| Aston, Aughton and Swallownest                                                            | 480              |  |  |  |
| Swinton and Kilnhurst                                                                     | 529              |  |  |  |
| Wales and Kiveton Park                                                                    | 558              |  |  |  |
| Catcliffe, Treeton and Orgreave                                                           | 594              |  |  |  |
| Thorpe Hesley                                                                             | 613              |  |  |  |
| Thurcroft                                                                                 | 632              |  |  |  |
| Todwick                                                                                   | 653              |  |  |  |
| Harthill                                                                                  | 662              |  |  |  |
| Woodsetts                                                                                 | 670              |  |  |  |
| Other Villages (Laughton en le Morthen)                                                   | 679              |  |  |  |
| Green Belt Villages (Ravenfield, LindrickDale, Thorpe Salvin, Firbeck, Gildingwells, Hoot | on Levitt, Upper |  |  |  |
| Whiston)                                                                                  | 684              |  |  |  |