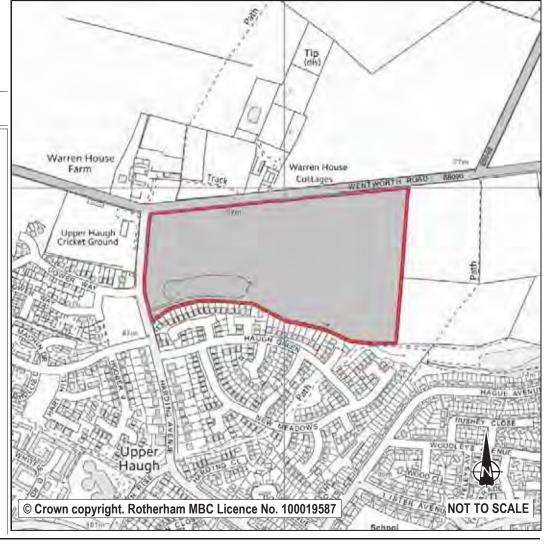

| Ref:       | LDF0014          |             |                      |          |
|------------|------------------|-------------|----------------------|----------|
| Name:      | OFF CENTENERY    | WAY/ BAY    | WTRY ROAD            |          |
| Address:   | CANKLOW          |             |                      |          |
| Town       | ROTHERHAM        |             |                      |          |
| Hectares:  | 6.65             |             | Net Hectares:        |          |
| Dwellings: | 0                |             | Employment Land      | 6.65     |
| Developm   | ent Site? Site A | Allocation: | Employment Developme | ent Site |

This site is allocated for business and industrial use in the adopted UDP and identified as development site E32. It has not come forward for development and there are several significant constraints to development. Contamination may require extensive remediation to make the site suitable for any type of development, and there are significant access issues. A new access road from Centenary Way would be unacceptable in principle. If developed, consideration should be given to accessing via Fullerton Road although this is not ideal. Given these access constraints built development other than for industrial or business use would not be appropriate. In the 2010 Employment Land Review the site (ELR49) scored moderately (2). Whilst acknowledging these constraints the site could provide opportunities for development in the future and it is proposed that the site is allocated as a development site for business and industrial use.