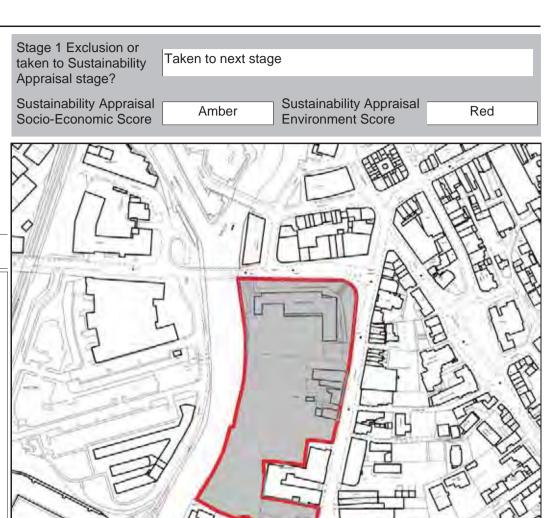

ents role established in the Spatial Strategy (detailed in policy CS1 of the Core Strategy). Whilst it is acknowledged that there are identified constraints including the site's proximity to a Grade 1 Listed Building (Rotherham Minster), it is anticipated that these will be suitably mitigated within any future resolutions to grant planning permission. During its appraisal, a number of sustainability factors and constraints have been evaluated to establish this site's potential to accommodate future development. Specifically, the application of the site selection methodology at stage 2 (the Sustainability Appraisal of individual sites) and stage 3 (the prioritisation of sites) summarises the site selection process, the results of which are included within the Integrated Impact Assessment.



**NOT TO SCALE** 

© Crown copyright. Rotherham MBC Licence No. 100019587

| Ref:        | LDF0576                        |                           |         |
|-------------|--------------------------------|---------------------------|---------|
| Name:       | LAND OFF COKE HILL             |                           |         |
|             |                                |                           |         |
| Address:    | COKE HILL                      |                           |         |
|             |                                |                           |         |
| Town        | ROTHERHAM                      |                           |         |
| Hectares:   | 0.41                           | Net Hectares:             | 0.32    |
| Dwellings:  | 13