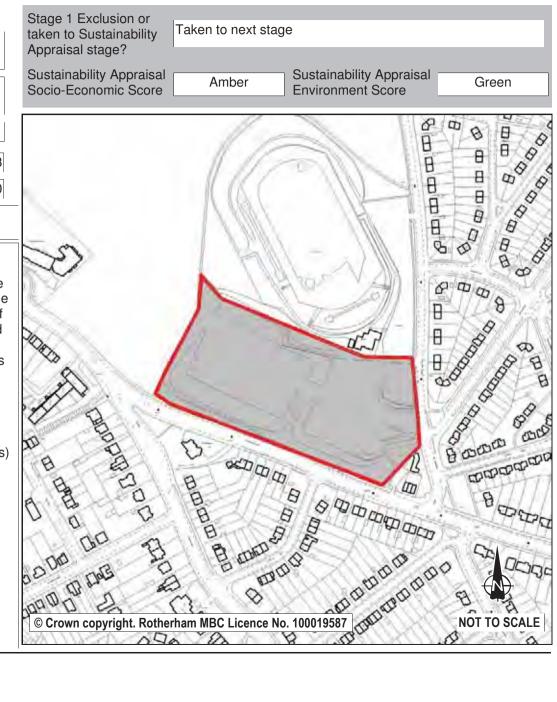

| Ref:         | LDF0013                      |                                                                                    |      | Stage 1 Exclusion or                          | T-1 1 - 1 - 1 - 1 - 1 |                                            |              |
|--------------|------------------------------|------------------------------------------------------------------------------------|------|-----------------------------------------------|-----------------------|--------------------------------------------|--------------|
| Name:        | LISLE ROAD BROOM             |                                                                                    |      | taken to Sustainability Appraisal stage?      | Taken to next stag    | ge<br>                                     |              |
| Address:     | BROOM                        |                                                                                    |      | Sustainability Appraisal Socio-Economic Score | Amber                 | Sustainability Apprai<br>Environment Score | Green        |
| Town         | ROTHERHAM                    |                                                                                    |      |                                               | 11.                   | Broom<br>Court                             |              |
| Hectares:    | 0.52                         | Net Hectares:                                                                      | 0.42 |                                               | 1                     | Coun                                       | 55           |
| Dwellings    | 17                           | Employment Land (                                                                  | 0.00 | 5                                             |                       |                                            | 1            |
| Developm     | ent Site?   Site Allocation: | No                                                                                 |      | 57                                            | 10                    | 7 4-1                                      |              |
| esidential a |                              | grounds and forms part of a wider ational context it is not considered allocation. |      | © Crown copyright. Rotherh                    | nam MBC Licence N     | o. 100019587                               | Not to scale |