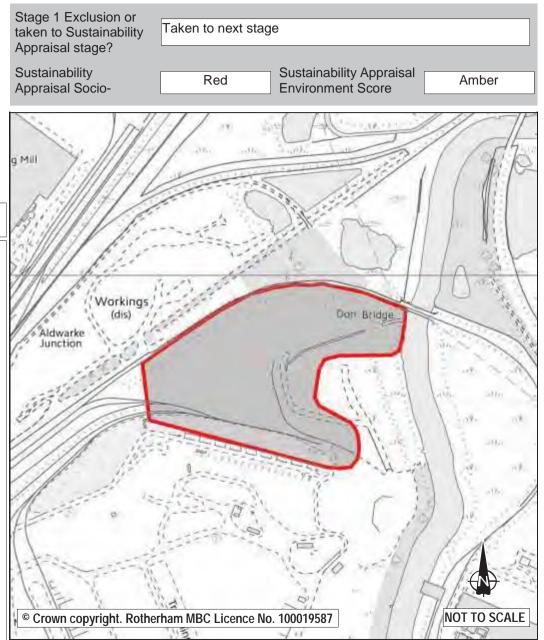

1        |
| Developme | ent Site  Site Allocation:     | Employment Development Site |

The site is allocated for industrial and business use and includes a stockyard and railway sidings for steel workings. Any future development on this site should have specific regard to the adjacent habitats associated with the wetlands created by the Ox Bow. Assessment reveals surface water flooding issues on site, assessment score amber. Existing ponds on site; given the current workings on site development ground levels would be different to existing. Whilst acknowledging its remoteness and issues around accessibility it is considered that employment uses remain most appropriate. It is therefore proposed to retain the industrial and business use allocation and to identify it as a development site.



| Ref:                                                                             | LDF0106                        |                                             |      |  |  |
|----------------------------------------------------------------------------------|--------------------------------|---------------------------------------------|------|--|--|
| Name:                                                                            | CORUS STEEL W                  | ORKS TO NORTH OF WEIGH BRIDGE               | Ē    |  |  |
| Address:                                                                         | LAND OFF DONC<br>CORUS WEIGH B | ASTER ROAD, DALTON ENTRANCE T<br>RIDGE      | O    |  |  |
| Town                                                                             | ROTHE