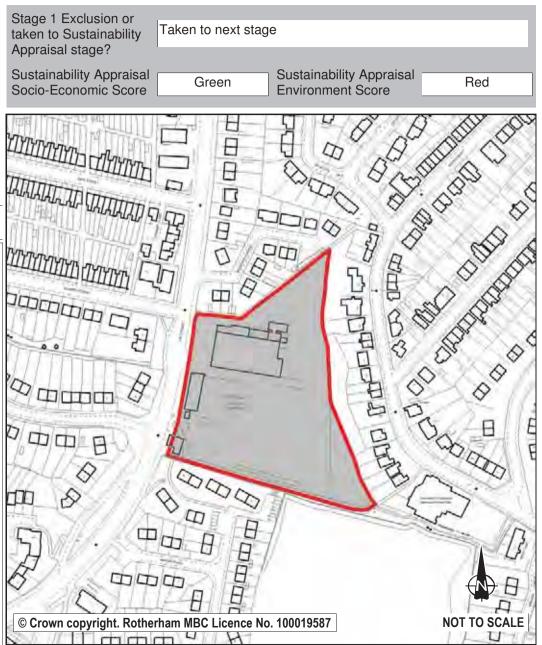

ocation: | No              |      |  |  |
| his site is allocated for business use. In the 2010 Employment Land Review |                              |                 |      |  |  |

This site is allocated for business use. In the 2010 Employment Land Review this site (ELR61) scored moderately (2) with a recommendation that the employment allocation be retained. It is in use as a bus depot and although it may be considered a bad neighbour to adjacent residential areas and consideration has previously been given to its re-allocation for housing, the site remains in use as a depot and no indication of a desire to relocate has been received. Assessment reveals surface water flooding issues on site, assessment score red. Therefore it is proposed to retain the site's business use allocation.



| Ref:                     | LDF0063                                                                                                                                                                                                                                | Stage 1 Exclusion or                                                                                 |
|--------------------------|----------------------------------------------------------------------------------------------------------------------------------------------------------------------------------------------------------------------------------------|------------------------------------------------------------------------------------------------------|
| Name:                    | SPORTS GROUND & CLUB OFF WILLOWGARTH