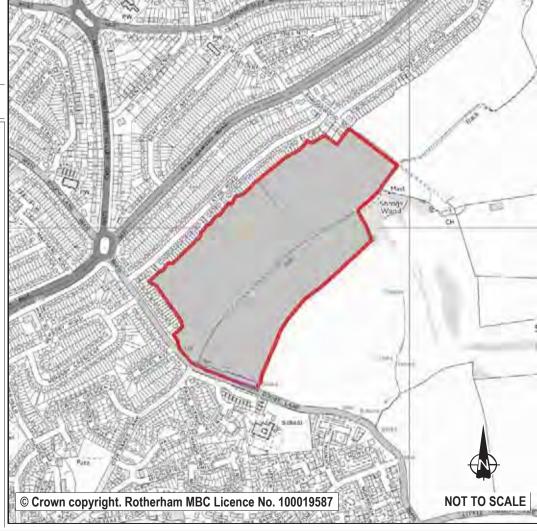

e and the impact of potential new development on natural landscape features such as hedgerows. To the south of the site is a candidate Regionally Important Geological site and consideration will need to be given to this in any future proposals. The boundary of the Area of High Landscape Value will be redrawn to be excluded from the development site. During its appraisal, a number of sustainability factors and constraints have been evaluated to establish this site's potential to accommodate future development. Specifically, the application of the site selection methodology at stage 2 (the Sustainability Appraisal of individual sites) and stage 3 (the prioritisation of sites) summarises the site selection process, the results of which are included within the Integrated Impact Assessment.





Ref: LDF0237 OFF SHROGSWOOD ROAD Name: Address: WHISTON **ROTHERHAM** Town 8.86 Net Hectares: 6.20 Hectares: Dwellings: 248 **Employment Land** 0.00 Residential Development Site Development Site? ✓ Site Allocation:

This site is currently allocated as Green Belt. It is proposed that this site be allocated as a residential development site in recognition of its positive attributes: its proximity to Rotherham Urban Area and close to existing services and facilities; it is a popular residential area and it meets the settlements role established in the Spatial Strategy (detailed in policy CS1 of the Core Strategy). Whilst it is acknowledged that there are identified constraints including Public Rights of Way: Area of High Landscape Value AHLV and landscape sensitivity including hedgerow cons