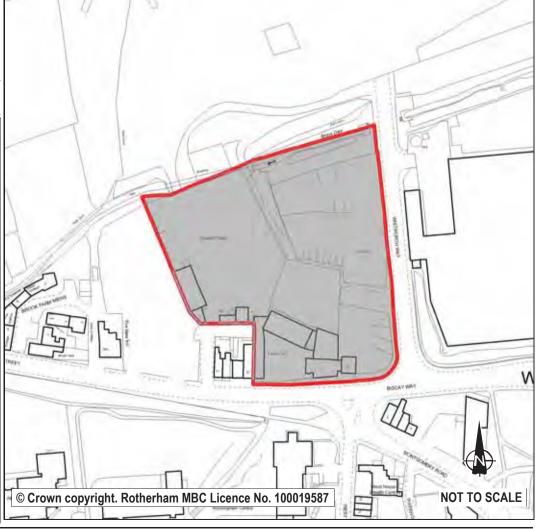

| Ref:       | LDF0014          |             |                      |          |
|------------|------------------|-------------|----------------------|----------|
| Name:      | OFF CENTENERY    | WAY/ BAY    | WTRY ROAD            |          |
| Address:   | CANKLOW          |             |                      |          |
| Town       | ROTHERHAM        |             |                      |          |
| Hectares:  | 6.65             |             | Net Hectares:        |          |
| Dwellings: | 0                |             | Employment Land      | 6.65     |
| Developm   | ent Site? Site A | Allocation: | Employment Developme | ent Site |

This site is allocated for business and industrial use in the adopted UDP and identified as development site E32. It has not come forward for development and there are several significant constraints to development. Contamination may require extensive remediation to make the site suitable for any type of development, and there are significant access issues. A new access road from Centenary Way would be unacceptable in principle. If developed, consideration should be given to accessing via Fullerton Road although this is not ideal. Given these access constraints built development other than for industrial or business use would not be appropriate. In the 2010 Employment Land Review the site (ELR49) scored moderately (2). Whilst acknowledging these constraints the site could provide opportunities for development in the future and it is proposed that the site is allocated as a development site for business and industrial use.