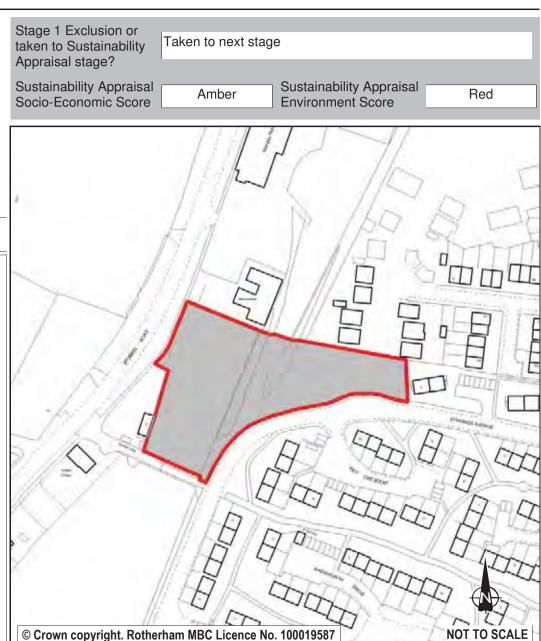

(detailed in policy CS1 of the Core Strategy). Assessment reveals surface water flooding issues in the north west of the site, assessment score red, although the eastern half of the site may still be viable for development. These issues will require consideration and mitigation prior to any development. This site is currently allocated as Green Belt. During its appraisal, a number of sustainability factors and constraints have been evaluated to establish this site's potential to accommodate future development. Specifically, the application of the site selection methodology at stage 2 (the Sustainability Appraisal of individual sites) and stage 3 (the prioritisation of sites) summarises the site selection process, the results of which are included within the Integrated Impact Assessment.



Ref: LDF0047 LAND OFF WENTWORTH ROAD Name: Address: UPPER HAUGH Town **ROTHERHAM** 9.88 Net Hectares: 5.27 Hectares: 188 Dwellings: **Employment Land** 0.00 Residential Development Site Development Site? ✓ Site Allocation:

It is proposed that this site be retained as a residential development site in recognition of development commencing to implement application RB2010/1277. During its appraisal, a number of sustainability factors and constraints have been evaluated to establish this site's potential to accommodate future development. Specifically, the application of the site selection methodology at stage 2 (the Sustainability Appraisal of individual sites) and stage 3 (the prioritisation of sites) summarises the site selection process, the results of which are included within the Inte