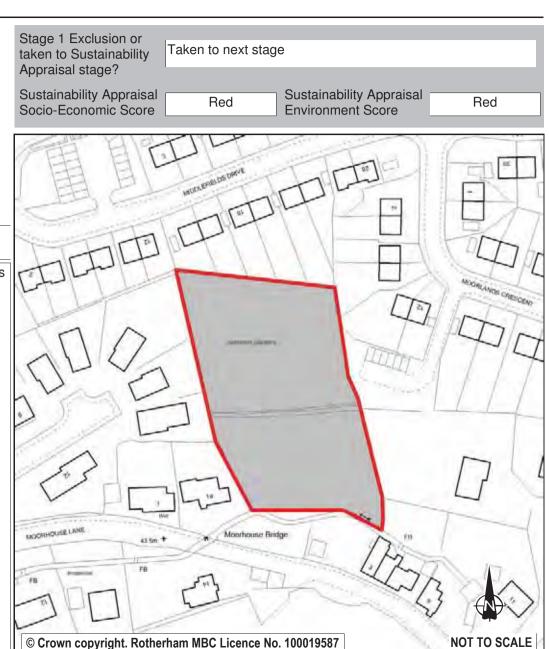

|      |
| Name:         | R/O 14 -24 MIDDLI          | EFIELDS DRIVE                                     |      |
| Ref:          | LDF0043                    |                                                   |      |

This is a steeply sloping site, part used for allotments and part well treed. Access for development would be problematic, with Transportation rating the site red noting that additional land/demolition will be required to enable construction of a suitable access and that the site it is not well served by public transport. Assessment reveals surface water flooding issues on site, assessment score amber. In recognition of the site's function it is considered appropriate that it be reallocated from residential to urban greenspace.



| Ref:       | LDF0044        |             |                      |      | Stage 1 Exclusion or                          |                          |                                          |              |
|------------|----------------|-------------|----------------------|------|-----------------------------------------------|--------------------------|------------------------------------------|--------------|
| Name:      | LAND OFF ELDON | N ROAD      |                      |      | taken to Sustainability<br>Appraisal stage?   | Retained Urban Green     | nspace                                   | _            |
| Address:   | ALLOTMENT GAF  | RDENS TO    | REAR OF 58 - 96      |      | Sustainability Appraisal Socio-Economic Score | Su<br>En                 | stainability Apprais