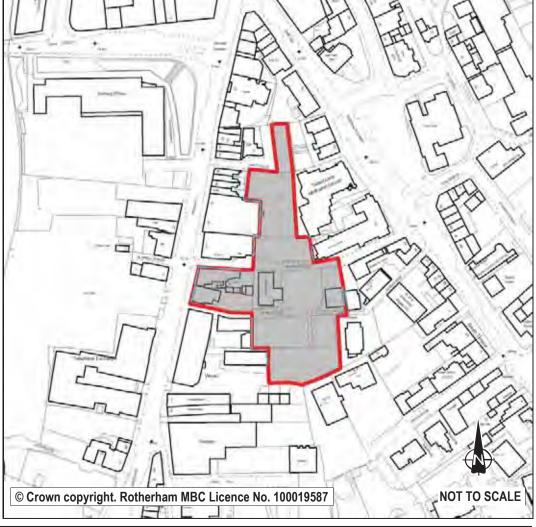

| Ref:                                                    | LDF0010                                                                                                                                                                                                                                                                                                                                                                                             | Stage 1 Exclusion or                                                      |
|---------------------------------------------------------|-----------------------------------------------------------------------------------------------------------------------------------------------------------------------------------------------------------------------------------------------------------------------------------------------------------------------------------------------------------------------------------------------------|---------------------------------------------------------------------------|
| Name:                                                   | R/O 70-78 MOORGATE ROAD                                                                                                                                                                                                                                                                                                                                                                             | taken to Sustainability Taken to next stage                               |
|                                                         |                                                                                                                                                                                                                                                                                                                                                                                                     | Appraisal stage?                                                          |
| Address:                                                | MOORGATE                                                                                                                                                                                                                                                                                                                                                                                            | Sustainability Appraisal Socio-Economic Score Red Environment Score Amber |
| Town                                                    | ROTHERHAM                                                                                                                                                                                                                                                                                                                                                                                           | 1 10 10 10 10 10 10 10 10 10 10 10 10 10                                  |
| Hectares:                                               | . 0.47 Net Hectares: 0.38                                                                                                                                                                                                                                                                                                                                                                           |                                                                           |
| Dwellings                                               | Employment Land 0.00                                                                                                                                                                                                                                                                                                                                                                                |                                                                           |
| Developn                                                | nent Site?   Site Allocation: No                                                                                                                                                                                                                                                                                                                                                                    |                                                                           |
| no suitable<br>acquisition<br>assembly i<br>appropriate | mature trees. Transportation rate the site red noting that there will be means of vehicular access without demolition or further land. Furthermore, the large number of interests suggests that land ssues will be an obstacle. Given these issues it is considered to retain the existing residential allocation but not promote the site as nent site. Any completions on site will be monitored. | © Crown copyright. Rotherham MBC Licence No. 100019587  NOT TO SCALE      |