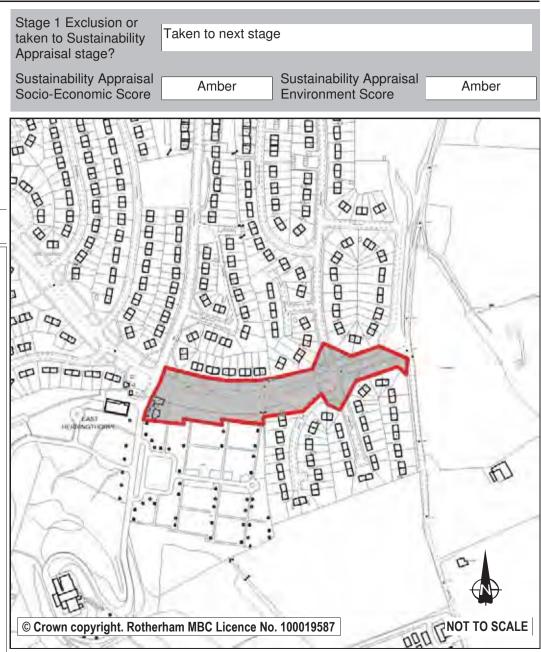

| Ref:                                                    | LDF0010                                                                                                                                                                                                                                                                                                                                                                                             | Stage 1 Exclusion or                                                      |
|---------------------------------------------------------|-----------------------------------------------------------------------------------------------------------------------------------------------------------------------------------------------------------------------------------------------------------------------------------------------------------------------------------------------------------------------------------------------------|---------------------------------------------------------------------------|
| Name:                                                   | R/O 70-78 MOORGATE ROAD                                                                                                                                                                                                                                                                                                                                                                             | taken to Sustainability Taken to next stage                               |
|                                                         |                                                                                                                                                                                                                                                                                                                                                                                                     | Appraisal stage?                                                          |
| Address:                                                | MOORGATE                                                                                                                                                                                                                                                                                                                                                                                            | Sustainability Appraisal Socio-Economic Score Red Environment Score Amber |
| Town                                                    | ROTHERHAM                                                                                                                                                                                                                                                                                                                                                                                           | 1 10 10 10 10 10 10 10 10 10 10 10 10 10                                  |
| Hectares:                                               | . 0.47 Net Hectares: 0.38                                                                                                                                                                                                                                                                                                                                                                           |                                                                           |
| Dwellings                                               | Employment Land 0.00                                                                                                                                                                                                                                                                                                                                                                                |                                                                           |
| Developn                                                | nent Site?   Site Allocation: No                                                                                                                                                                                                                                                                                                                                                                    |                                                                           |
| no suitable<br>acquisition<br>assembly i<br>appropriate | mature trees. Transportation rate the site red noting that there will be means of vehicular access without demolition or further land. Furthermore, the large number of interests suggests that land ssues will be an obstacle. Given these issues it is considered to retain the existing residential allocation but not promote the site as nent site. Any completions on site will be monitored. | © Crown copyright. Rotherham MBC Licence No. 100019587  NOT TO SCALE      |