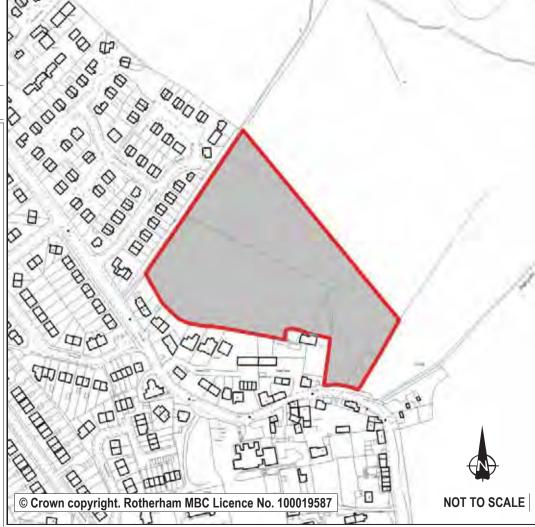

|            |
| Hectares:    | 2.39                 | Net Hectares:                         | 1.91       |
| Dwellings:   | 76                   | Employment Land                       | 0.00       |
| Developm     | ent Site? Site A     | Allocation: No                        |            |
| Thic cita ah | utte the Dalton Parv | va Conservation Area and is currently | within the |

This site abutts the Dalton Parva Conservation Area and is currently within the Green Belt. Transportation rate the site red acknowledging that significant accessibility problems are envisaged regarding the existing road network. The site's high landscape sensitivity and the archaeological interest of regional significance that is found, further justifty retention of the site's green belt allocation.





| Ref:       | LDF0079                   |                                        |                |
|------------|---------------------------|----------------------------------------|----------------|
| Name:      | LAND OFF FAVELL           | ROAD                                   |                |
| Address:   | DALTON                    |                                        |                |
| Town       | ROTHERHAM                 |                                        |                |
| Hectares:  | 1.08                      | Net Hectares:                          | 0.44           |
| Dwellings: | 18                        | Employment Land                        | 0.00           |
| Developm   | ent Site?   Site All      | location: No                           |