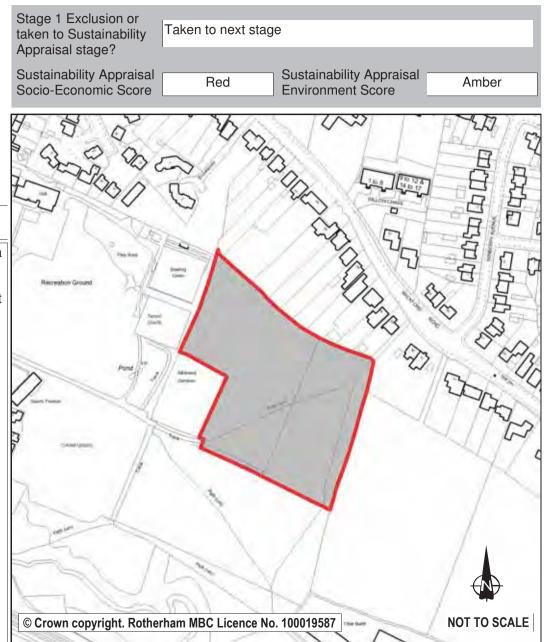

ve open area for the residents on Ryton Road and the surrounding area. The site is used by residents for informal recreation. The site provides attractive views out towards the Site of Special Scientific Interest SSSI at Anston Stone Woods. Development of this site for housing would have a negative impact on the openness and character of the green belt; the site is remote from the heart of the settlement. This site is on the edge of the built up area and given its orientation would seem isolated from existing dwellings. Three of the sites sides would be adjacent to the green belt.

Anston Parish Counci previously indicated that they would not want to see this land developed. Part of site in other ownership but Parish Council currently control the access to the land. Retain as Green Belt.



| Ref:      | LDF0215          |                      |      |
|-----------|------------------|----------------------|------|
| Name:     | LAND TO THE NO   | RTH OF RACKFORD ROAD |      |
|           |                  |                      |      |
| Address:  | RACKFORD ROAL    | )                    |      |
| _         |                  |                      |      |
| Town      | NORTH ANSTON     |                      |      |
| Hectares: | 2.89             | Net Hectares:        | 2.31 |
| Dwellings | : 80             | Employment Land      | 0.00 |
| Developm  | ent Site? Site A | Allocation: No       |      |

This site is currently allocated as Green Belt. During its appraisal, a number of sustainability factors and constraints have been evaluated to establish this site's p