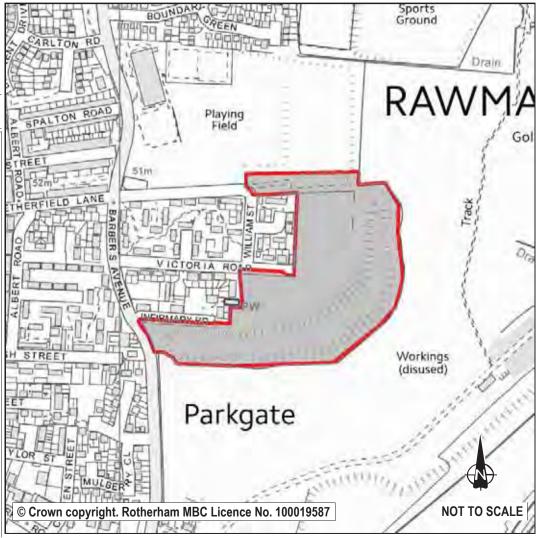

0                                                   | Net Hectares: 3.57   |  |  |  |  |  |
| Dwellings: | 143                                                    | Employment Land 0.00 |  |  |  |  |  |
| Developm   | ent Site? Site A                                       | Illocation: No       |  |  |  |  |  |

Anecdotal evidence from local residents suggests that this area is a magnet for anti-social behaviour. However to advocate alternative uses would conflict with the high quality and value scores of the greenspace audit that suggests retention of the urban greenspace is the most appropriate way forward. Given this, it is concluded that this site should retain its existing Urban Greenspace allocation. Assessment reveals surface water flooding issues on site, assessment score amber.





| Ref:<br>Name:        | DFF LORD STREET               | Stage 1 Exclusion or taken to Sustainability Appraisal stage?