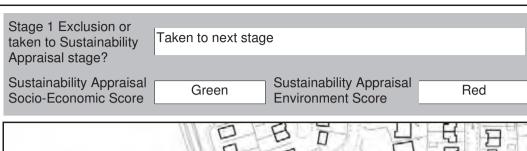

to the south of the site, assessment score red. These issues will need to be investigated further and the overall capacity of development on site and the layout will need to carefully consider the extent of any potential surface water flooding and mitigate for this issue. This site is currently allocated as residential in the Unitary Development Plan. During its appraisal, a number of sustainability factors and constraints have been evaluated to establish this site's potential to accommodate future development. Specifically, the application of the site selection methodology at stage 2 (the Sustainability Appraisal of individual sites) and stage 3 (the prioritisation of sites) summarises the site selection process, the results of which are included within the Integrated Impact Assessment.





| Ref:      | LDF0104                                                 |
|-----------|---------------------------------------------------------|
| Name:     | ROUNDWOOD COLLIERY, OFF ALDWARKE LANE                   |
|           |                                                         |
| Address:  |                                                         |
|           |                                                         |
| Town      | ROTHERHAM                                               |
| Hectares: | 6.16 Net Hectares:                                      |
| Dwellings | 0 Employment Land 6.16                                  |
| Developm  | ent Site  Site Allocation:  Employment Development Site |

This site is allocated for industry and business. It is currently undergoin