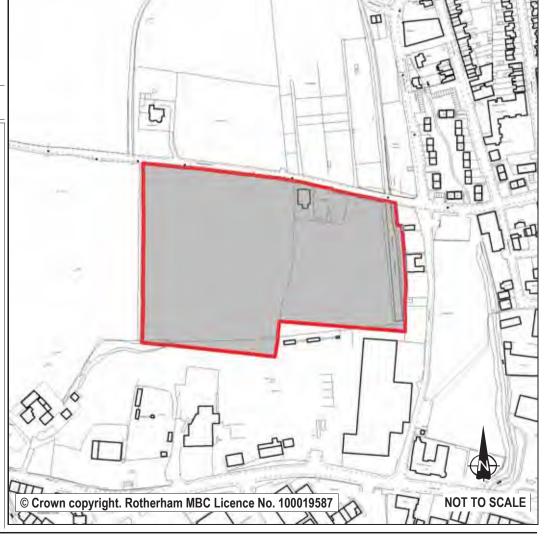

| Ref:         | LDF0013                      |                                                                                    |      | Stage 1 Exclusion or                          | T-1 1 - 1 - 1 - 1 - 1 |                                            |              |
|--------------|------------------------------|------------------------------------------------------------------------------------|------|-----------------------------------------------|-----------------------|--------------------------------------------|--------------|
| Name:        | LISLE ROAD BROOM             |                                                                                    |      | taken to Sustainability Appraisal stage?      | Taken to next stag    | ge<br>                                     |              |
| Address:     | BROOM                        |                                                                                    |      | Sustainability Appraisal Socio-Economic Score | Amber                 | Sustainability Apprai<br>Environment Score | Green        |
| Town         | ROTHERHAM                    |                                                                                    |      |                                               | 11.                   | Broom<br>Court                             |              |
| Hectares:    | 0.52                         | Net Hectares:                                                                      | 0.42 |                                               | 1                     | Coun                                       | 55           |
| Dwellings    | 17                           | Employment Land (                                                                  | 0.00 | 5                                             |                       |                                            | 1            |
| Developm     | ent Site?   Site Allocation: | No                                                                                 |      | 57                                            | 10                    | 7 4-1                                      |              |
| esidential a |                              | grounds and forms part of a wider ational context it is not considered allocation. |      | © Crown copyright. Rotherh                    | nam MBC Licence N     | o. 100019587                               | Not to scale |