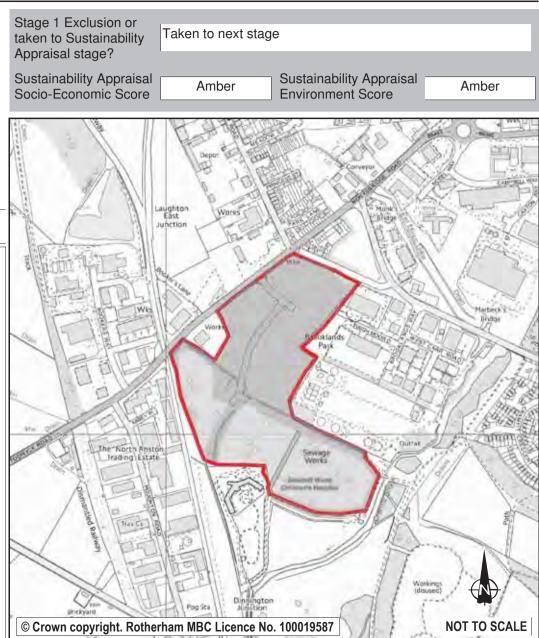

OUTH OF MONKSBRIDGE ROAD Name: Address: MONKSBRIDGE ROAD Town DINNINGTON 17.08 Net Hectares: 0.00 Hectares: Dwellings: **Employment Land** 17.08 **Employment Development Site** Development Site? ✓ Site Allocation:

The site is currently allocated for Industrial and Business Use and includes employment development sites E42 and E46. In the 2010 Employment Land Review these sites (ELR13 and ELR17) scored highly (3) and it recommended that they be retained as employment development sites. The site has been reclaimed and forms phase 2 of the redevelopment of the former Dinnington Colliery. The infrastructure (including access roads) to enable new development has been provided. It is therefore proposed to retain the industrial and business use allocation and to identify as a development site.



Ref: LDF0238 TIMBER YARD OFF OUTGANG LANE Name: Address: OUTGANG LANE Town DINNINGTON 7.96 Net Hectares: 5.40 Hectares: 271 **Employment Land** Dwellings: 0.00 Residential Development Site Development Site? ✓ Site Allocation:

This site is allocated for industry and business, although planning permission RB2012/1643 for residential use has been granted on the majority of the site and demolition of the vacant premises has taken place. It is therefore proposed that the site is allocated for residential use. This will not affect existing businesses who will continue to operate. Surface water drainage and suitable attenuation measures will be required on site as surface water flood routes cross the site; there is a linear pond on site running north south; layout, floor and ground levels will