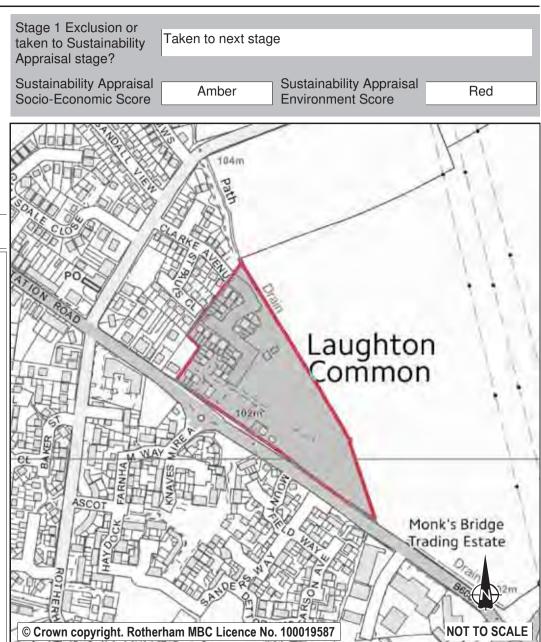

e is within the Green Belt and on the edge of the existing settlement boundary, it is promoting ribbon development towards Laughton en Le Morthern, it does not relate well to the existing settlement pattern. It is an agricultural field with significant views into and out of the site, and development would have significant negative impacts on the character and openness of the Green Belt. Retain as Green Belt.



Development Site? Site Allocation:

Ref: LDF0232 Name: LAND OFF OUTGANG LANE Address: STATION ROAD Town **LAUGHTON COMMON** Hectares: 3.11 Net Hectares: 2.49 Dwellings: 43 **Employment Land** 0.00 Residential Development Site

This site allocated for residential development in the adopted Unitary Development Plan and construction is nearly complete on site to deliver 96 dwellings.



| Ref:                                      | LDF0234          |              |                         |            |  |
|-------------------------------------------|------------------|--------------|-------------------------|------------|--|
| Name:                                     | LAND TO THE      | REAR OF SA   | NDALL VIEW              |            |  |
| Address:                                  | SANDALL VIEV     | V            |                         |            |  |
| Town                                      | LAUGHTON CO      | OMMON        |                         |            |  |
| Hectares:                                 | 4.87             |              | Net Hectares:           | 3.41       |  |
| Dwellings:                                | 102              |