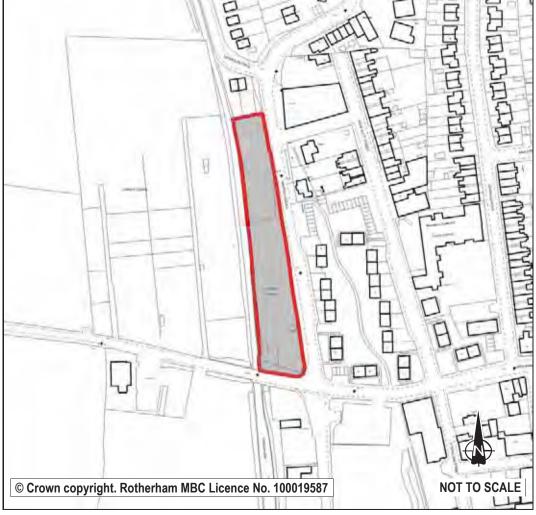

the south of the site, assessment score red. These issues will need to be investigated further and the overall capacity of development on site and the layout will need to carefully consider the extent of any potential surface water flooding and mitigate for this issue. This site is currently allocated as residential in the Unitary Development Plan. During its appraisal, a number of sustainability factors and constraints have been evaluated to establish this site's potential to accommodate future development. Specifically, the application of the site selection methodology at stage 2 (the Sustainability Appraisal of individual sites) and stage 3 (the prioritisation of sites) summarises the site selection process, the results of which are included within the Integrated Impact Assessment.





| Ref:      | LDF0104                                                 |
|-----------|---------------------------------------------------------|
| Name:     | ROUNDWOOD COLLIERY, OFF ALDWARKE LANE                   |
|           |                                                         |
| Address:  |                                                         |
|           |                                                         |
| Town      | ROTHERHAM                                               |
| Hectares: | 6.16 Net Hectares:                                      |
| Dwellings | 0 Employment Land 6.16                                  |
| Developm  | ent Site  Site Allocation:  Employment Development Site |

This site is allocated for industry and business. It is currently undergoing