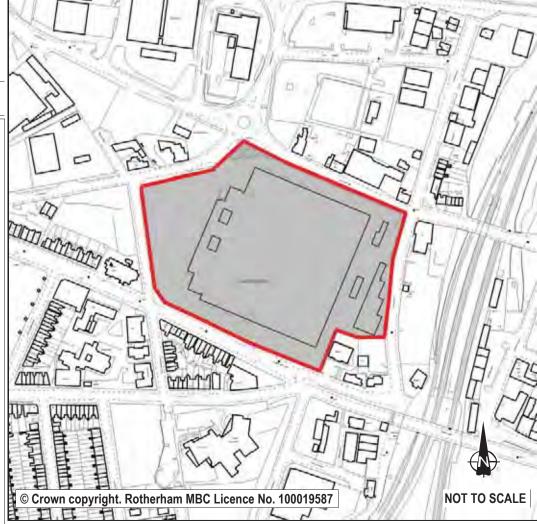

| Ref:       | LDF0014          |             |                      |          |
|------------|------------------|-------------|----------------------|----------|
| Name:      | OFF CENTENERY    | WAY/ BAY    | WTRY ROAD            |          |
| Address:   | CANKLOW          |             |                      |          |
| Town       | ROTHERHAM        |             |                      |          |
| Hectares:  | 6.65             |             | Net Hectares:        |          |
| Dwellings: | 0                |             | Employment Land      | 6.65     |
| Developm   | ent Site? Site A | Allocation: | Employment Developme | ent Site |

This site is allocated for business and industrial use in the adopted UDP and identified as development site E32. It has not come forward for development and there are several significant constraints to development. Contamination may require extensive remediation to make the site suitable for any type of development, and there are significant access issues. A new access road from Centenary Way would be unacceptable in principle. If developed, consideration should be given to accessing via Fullerton Road although this is not ideal. Given these access constraints built development other than for industrial or business use would not be appropriate. In the 2010 Employment Land Review the site (ELR49) scored moderately (2). Whilst acknowledging these constraints the site could provide opportunities for development in the future and it is proposed that the site is allocated as a development site for business and industrial use.