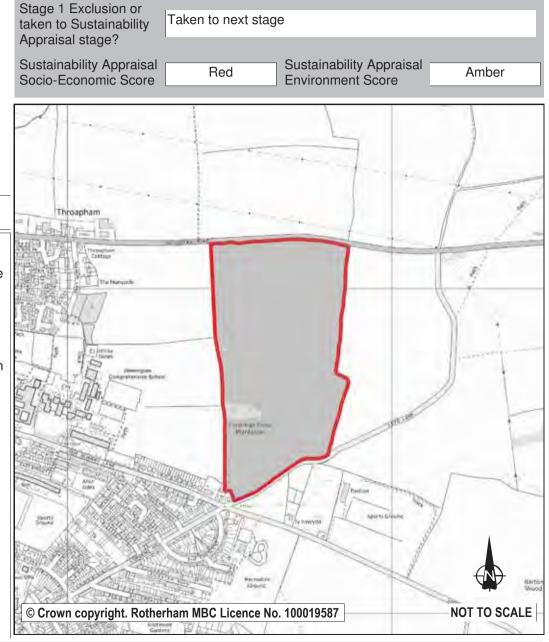

# **Table of Contents**

| About This Volume and Relationship with Volumes 1, 2 and 3                                | 4                |  |  |  |
|-------------------------------------------------------------------------------------------|------------------|--|--|--|
| Rotherham Urban Area including Bassingthorpe Farm Strategic Allocation                    |                  |  |  |  |
| Dinnington, Anston and Laughton Common (including Dinnington East Broad Location fo       | r Growth)        |  |  |  |
|                                                                                           | 254              |  |  |  |
| Wath-upon-Dearne, Brampton Bierlow and West Melton                                        | 307              |  |  |  |
| Bramley, Wickersley and Ravenfield Common                                                 | 372              |  |  |  |
| Waverley                                                                                  | 426              |  |  |  |
| Maltby and Hellaby                                                                        | 431              |  |  |  |
| Aston, Aughton and Swallownest                                                            | 480              |  |  |  |
| Swinton and Kilnhurst                                                                     | 529              |  |  |  |
| Wales and Kiveton Park                                                                    | 558              |  |  |  |
| Catcliffe, Treeton and Orgreave                                                           | 594              |  |  |  |
| Thorpe Hesley                                                                             | 613              |  |  |  |
| Thurcroft                                                                                 | 632              |  |  |  |
| Todwick                                                                                   | 653              |  |  |  |
| Harthill                                                                                  | 662              |  |  |  |
| Woodsetts                                                                                 | 670              |  |  |  |
| Other Villages (Laughton en le Morthen)                                                   | 679              |  |  |  |
| Green Belt Villages (Ravenfield, LindrickDale, Thorpe Salvin, Firbeck, Gildingwells, Hoot | on Levitt, Upper |  |  |  |
| Whiston)                                                                                  | 684              |  |  |  |