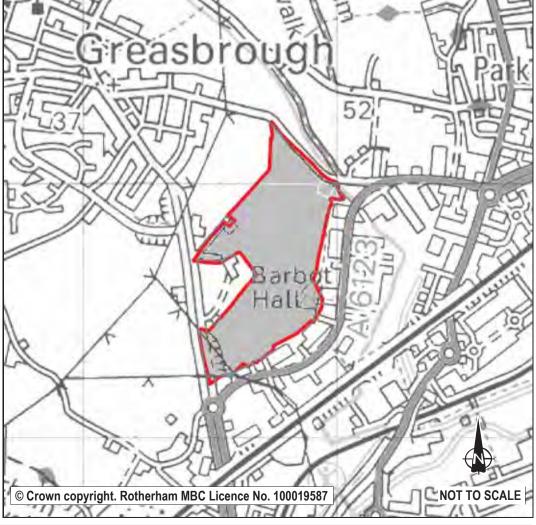

L |  |
| Town                                                                             | ROTHERHAM      |  |                    |        |  |
| Hectares:                                                                        | 28.50          |  | Net Hectares:      | 19.95  |  |
| Dwellings:                                                                       | 0              |  | Employment Land    | 0.00   |  |
| Development Site?   Site Allocation: No - re-allocate to a greenspace allocation |                |  |                    |        |  |

At the examination in public of the Core Strategy the inspector was satisfied that the detailed evidence supporting the future development of Bassingthorpe Farm was sufficient that the site could be formalised as a strategic allocation.





Ref: LDF0157

Name: BASSINGTHORPE FARM LAND, NORTH EAST OF HENLEY

LANE

Address: NORTH EAST OF HENLEY LANE, BASSINGTHORPE

Town ROTHERHAM

Hectares:16.62Net Hectares:11.64Dwellings:330Employment Land0.00

Development Site? ✓ Site Allocation:

Residential Development Site

At the examination in public of the Core Strategy the inspector was satisfied that the detailed evidence supporting the future development of Bassingthorpe Farm was sufficient that the site could be formalised as a strategic allocation.





Ref: LDF0159

Name: LAND SOUTH OF MUNSBROUGH LANE

Address: MUNSBROUGH

Town ROTHERHAM

Hectares:18.60Net Hectares:13.02Dwellings:300Employment Land0.00

Development Site? Site Allocation: Residential

Residential Development Site

At the examination in public of the Core Strategy