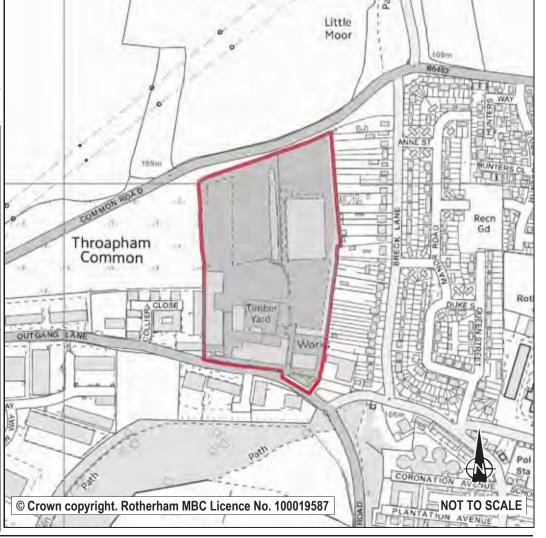

his site is allocated for industry and business, although planning permission RB2012/1643 for residential use has been granted on the majority of the site and demolition of the vacant premises has taken place. It is therefore proposed that the site is allocated for residential use. This will not affect existing businesses who will continue to operate. Surface water drainage and suitable attenuation measures will be required on site as surface water flood routes cross the site; there is a linear pond on site running north south; layout, floor and ground levels will all need careful consideration.

Stage 1 Exclusion or taken to Sustainability Appraisal stage?

Sustainability Appraisal Socio-Economic Score

Taken to next stage

Sustainability Appraisal Environment Score

Amber

Amber

Amber



Ref: LDF0239 OLD SCHOOL SITE OFF DOE QUARRY LANE Name: Address: DOE QUARRY LANE Town DINNINGTON 1.67 Net Hectares: 1.33 Hectares: 75 Dwellings: **Employment Land** 0.00 Residential Development Site Development Site? ✓ Site Allocation:

Planning permission has been granted for residential development on this former school site and construction is nearly complete, it is proposed to reallocate the site as a residential development site.



| Ref:        | LDF0240               |              |                        |                |
|-------------|-----------------------|--------------|------------------------|----------------|
| Name:       | FORMER KWIK SA        | AVE SITE (   | OFF LORDENS HILL       |                |
| Address:    | LORDENS HILL          |              |