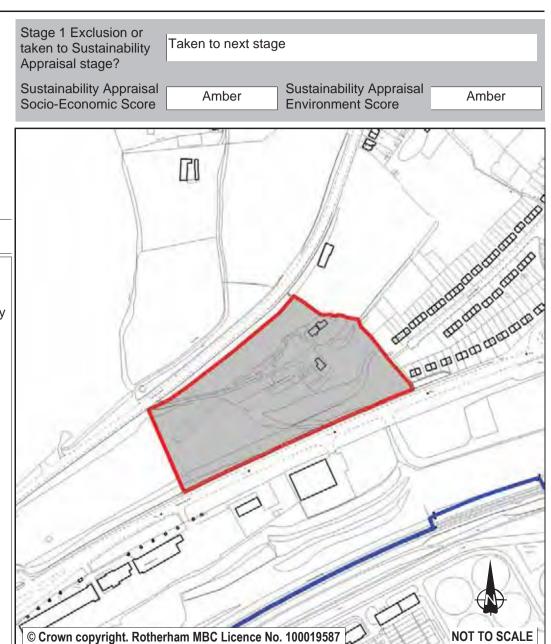

| Ref:                                                    | LDF0010                                                                                                                                                                                                                                                                                                                                                                                             | Stage 1 Exclusion or                                                      |
|---------------------------------------------------------|-----------------------------------------------------------------------------------------------------------------------------------------------------------------------------------------------------------------------------------------------------------------------------------------------------------------------------------------------------------------------------------------------------|---------------------------------------------------------------------------|
| Name:                                                   | R/O 70-78 MOORGATE ROAD                                                                                                                                                                                                                                                                                                                                                                             | taken to Sustainability Taken to next stage                               |
|                                                         |                                                                                                                                                                                                                                                                                                                                                                                                     | Appraisal stage?                                                          |
| Address:                                                | MOORGATE                                                                                                                                                                                                                                                                                                                                                                                            | Sustainability Appraisal Socio-Economic Score Red Environment Score Amber |
| Town                                                    | ROTHERHAM                                                                                                                                                                                                                                                                                                                                                                                           | 1 10 10 10 10 10 10 10 10 10 10 10 10 10                                  |
| Hectares:                                               | . 0.47 Net Hectares: 0.38                                                                                                                                                                                                                                                                                                                                                                           |                                                                           |
| Dwellings                                               | Employment Land 0.00                                                                                                                                                                                                                                                                                                                                                                                |                                                                           |
| Developn                                                | nent Site?   Site Allocation: No                                                                                                                                                                                                                                                                                                                                                                    |                                                                           |
| no suitable<br>acquisition<br>assembly i<br>appropriate | mature trees. Transportation rate the site red noting that there will be means of vehicular access without demolition or further land. Furthermore, the large number of interests suggests that land ssues will be an obstacle. Given these issues it is considered to retain the existing residential allocation but not promote the site as nent site. Any completions on site will be monitored. | © Crown copyright. Rotherham MBC Licence No. 100019587  NOT TO SCALE      |