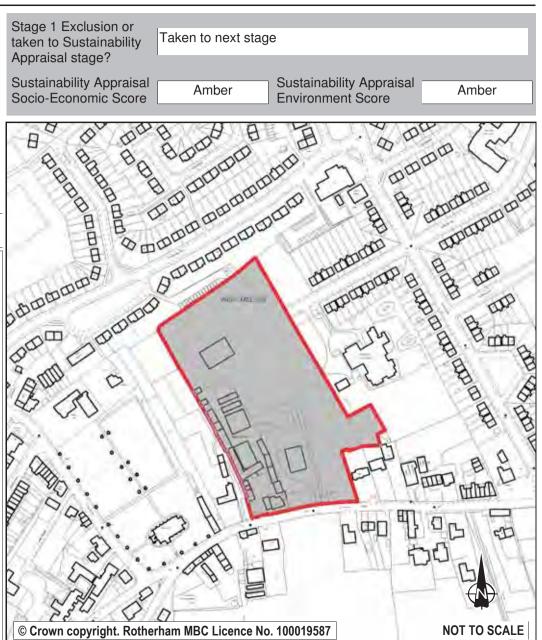

| Ref:                                                    | LDF0010                                                                                                                                                                                                                                                                                                                                                                                             | Stage 1 Exclusion or                                                      |
|---------------------------------------------------------|-----------------------------------------------------------------------------------------------------------------------------------------------------------------------------------------------------------------------------------------------------------------------------------------------------------------------------------------------------------------------------------------------------|---------------------------------------------------------------------------|
| Name:                                                   | R/O 70-78 MOORGATE ROAD                                                                                                                                                                                                                                                                                                                                                                             | taken to Sustainability Taken to next stage                               |
|                                                         |                                                                                                                                                                                                                                                                                                                                                                                                     | Appraisal stage?                                                          |
| Address:                                                | MOORGATE                                                                                                                                                                                                                                                                                                                                                                                            | Sustainability Appraisal Socio-Economic Score Red Environment Score Amber |
| Town                                                    | ROTHERHAM                                                                                                                                                                                                                                                                                                                                                                                           | 1 10 10 10 10 10 10 10 10 10 10 10 10 10                                  |
| Hectares:                                               | . 0.47 Net Hectares: 0.38                                                                                                                                                                                                                                                                                                                                                                           |                                                                           |
| Dwellings                                               | Employment Land 0.00                                                                                                                                                                                                                                                                                                                                                                                |                                                                           |
| Developn                                                | nent Site?   Site Allocation: No                                                                                                                                                                                                                                                                                                                                                                    |                                                                           |
| no suitable<br>acquisition<br>assembly i<br>appropriate | mature trees. Transportation rate the site red noting that there will be means of vehicular access without demolition or further land. Furthermore, the large number of interests suggests that land ssues will be an obstacle. Given these issues it is considered to retain the existing residential allocation but not promote the site as nent site. Any completions on site will be monitored. | © Crown copyright. Rotherham MBC Licence No. 100019587  NOT TO SCALE      |