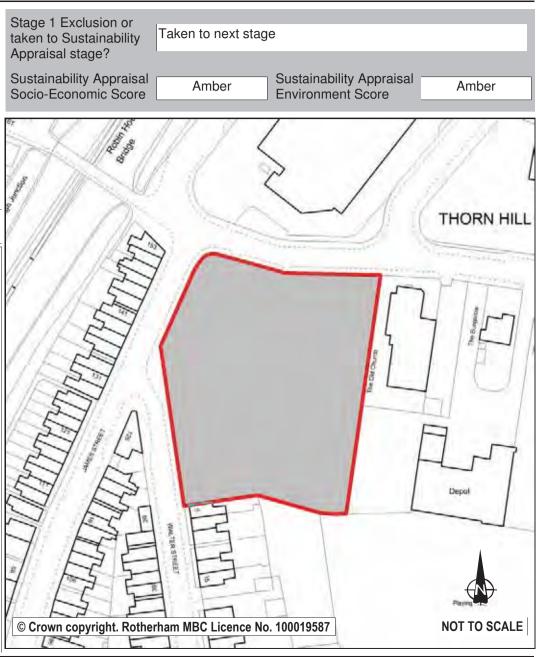

# Rotherham Urban Area including Bassingthorpe Farm Strategic Allocation

| Ref:<br>Name: | LDF0008  OFF NIGHTINGALE | E CLOSE         |      | Stage 1 Exclusion or taken to Sustainability Appraisal stage? | Site now fully developed (nursing home bui | lt)          |
|---------------|--------------------------|-----------------|------|---------------------------------------------------------------|--------------------------------------------|--------------|
| Address:      | MOORGATE                 |                 |      | Sustainability Appraisal Socio-Economic Score                 | Sustainability Appraisal Environment Score |              |
| Town          | ROTHERHAM                |                 |      |                                                               |                                            | 2            |
| Hectares:     | 0.91                     | Net Hectares:   | 0.73 | 7                                                             | F                                          | 1            |
| Dwellings:    | 0                        | Employment Land | 0.00 |                                                               |                                            | 1            |
| Developm      | ent Site? Site A         | llocation: n/a  |      |                                                               |                                            |              |
|               |                          |                 |      |                                                               | rham MBC Licence No. 100019587             | NOT TO SCALE |