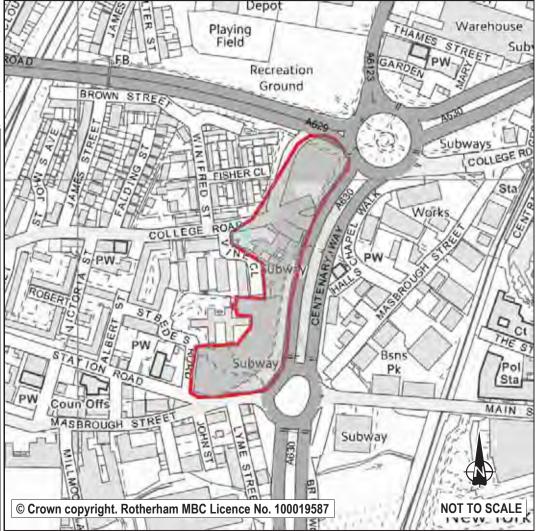

|            | 0.00 |
| Developm     | ent Site? Site A                                            | Ilocation: | No - retain existing alloc | cation     |      |
| laintain the | avioting Urban Gra                                          | 0000000/[  | Punipaga Han/Panidantia    | l allooati | 000  |

Maintain the existing Urban Greenspace/Business Use/Residential allocations as in the adopted UDP. The green space is recorded as high quality, high value urban greenspace in the Greenspace Audit and it forms a strong landscaped buffer between a major highway and existing residential development at Masbrough.

Stage 1 Exclusion or taken to Sustainability Appraisal stage?

Sustainability Appraisal Socio-Economic Score

Taken to next stage

Sustainability Appraisal Environment Score

Red



| Ref:       | LDF0155                       |                                 | Stage 1 Exclusion or                                                                                    |
|------------|-------------------------------|---------------------------------|---------------------------------------------------------------------------------------------------------|
| Name:      | CLOUGH HILL, LAND BETW<br>LA. | EEN AVONDALE RD AND HENLEY      | talaan ta Quatalaahiika. Taken to next stage                                                            |
| Address:   | HENLEY LANE, THORN HIL        | L                               | Sustainability Appraisal Socio-Economic Score  Green  Sustainability Appraisal Environment Score  Amber |
| Town       | ROTHERHAM                     |