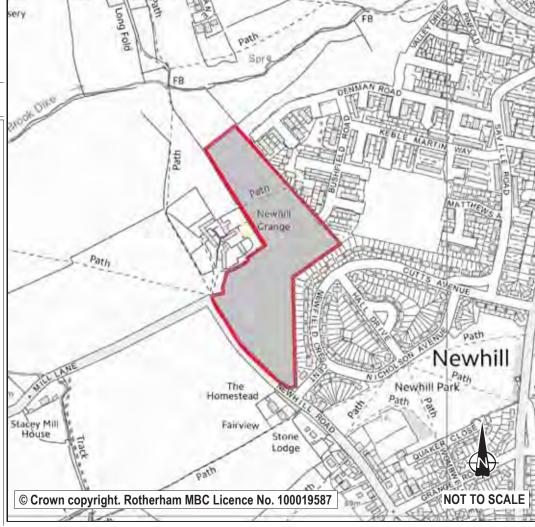

|           |
| Hectares:   | 4.20               | Net Hectares:                       | 2.03      |
| Dwellings:  | 81                 | Employment Land                     | 0.00      |
| Developm    | ent Site? Site A   | Allocation: No                      |           |
| Thoro are a | number of constrai | nte to the development of this site | including |

There are a number of constraints to the development of this site, including Transportation rating the site red due to the site not being well served by public transport and its accessibility to the highway network. It may also impact on Newhill Grange - a grade 2 listed building which is in close proximity. The impact of these issues is such it is considered appropriate to retain its existing green belt allocation.





| Ref:          | LDF0338             |                                     |             |
|---------------|---------------------|-------------------------------------|-------------|
| Name:         | BISCAY LANE         |                                     |             |
|               |                     | _                                   |             |
| Address:      | WATH                |                                     |             |
|               |                     |                                     |             |
| Town          | ROTHERHAM           |                                     |             |
| Hectares:     | 0.63                | Net Hectares:                       | 0.51        |
| Dwellings:    | 0                   | Employment Land