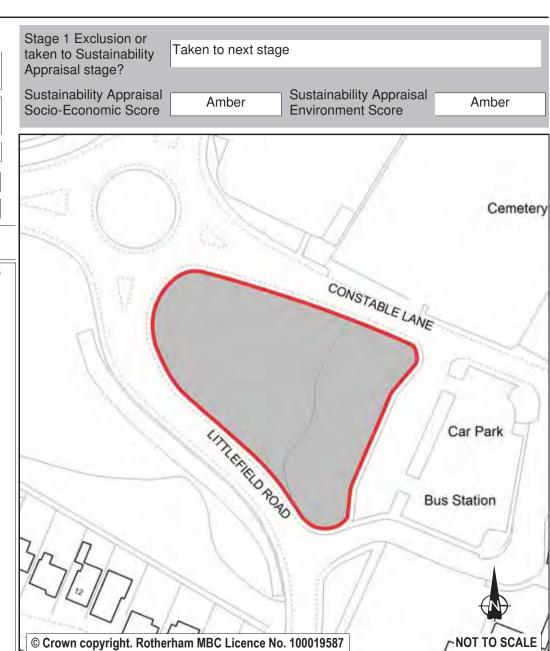

# Rotherham Urban Area including Bassingthorpe Farm Strategic Allocation

| Ref:<br>Name: | LDF0008  OFF NIGHTINGALE | E CLOSE         |      | Stage 1 Exclusion or taken to Sustainability Appraisal stage? | Site now fully developed (nursing home bui | lt)          |
|---------------|--------------------------|-----------------|------|---------------------------------------------------------------|--------------------------------------------|--------------|
| Address:      | MOORGATE                 |                 |      | Sustainability Appraisal Socio-Economic Score                 | Sustainability Appraisal Environment Score |              |
| Town          | ROTHERHAM                |                 |      |                                                               |                                            | 2            |
| Hectares:     | 0.91                     | Net Hectares:   | 0.73 | 7                                                             | F                                          | 1            |
| Dwellings:    | 0                        | Employment Land | 0.00 |                                                               |                                            | 1            |
| Developm      | ent Site? Site A         | llocation: n/a  |      |                                                               |                                            |              |
|               |                          |                 |      |                                                               | rham MBC Licence No. 100019587             | NOT TO SCALE |