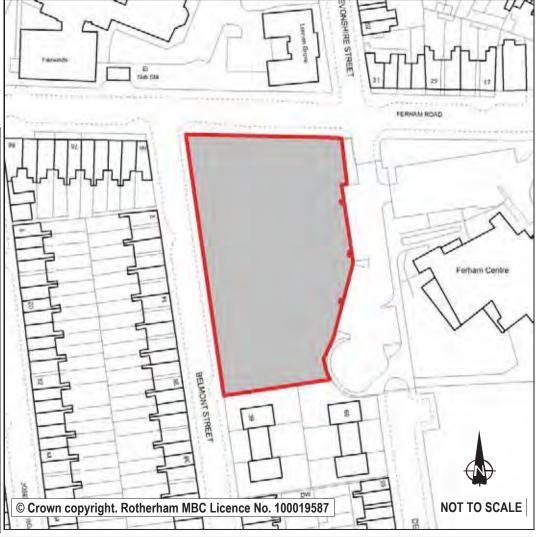

oring well in the Stage 3 Site Prioritisation stage) and it meeting the settlements role established in the Spatial Strategy (detailed in policy CS1 of the Core Strategy). It is anticipated that constraints will be suitably mitigated within any future resolutions to grant planning permission. This site is currently allocated as community facilities. During its appraisal, a number of sustainability factors and constraints have been evaluated to establish this site's potential to accommodate future development. Specifically, the application of the site selection methodology at stage 2 (the Sustainability Appraisal of individual sites) and stage 3 (the prioritisation of sites) summarises the site selection process, the results of which are included within the Integrated Impact Assessment.





| LDF0153                     |                                                   |                                                              |                                                                                                                                                                  |  |
|-----------------------------|---------------------------------------------------|--------------------------------------------------------------|------------------------------------------------------------------------------------------------------------------------------------------------------------------|--|
| OLD MASBROUGH TRAIN STATION |                                                   |                                                              |