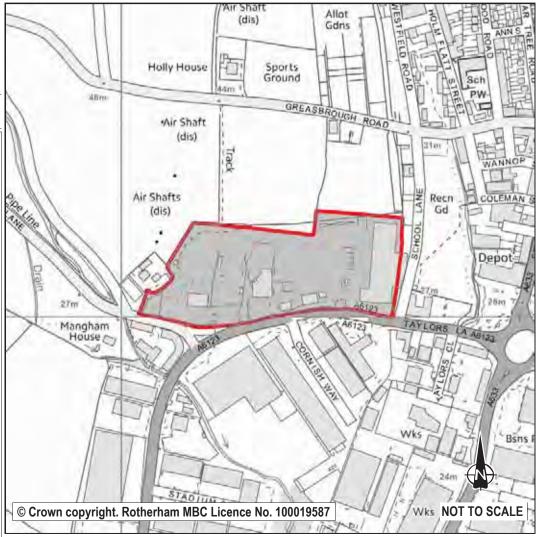

| Site                                                     | Settlement Group                     |
|----------------------------------------------------------|--------------------------------------|
| LDF0064 Sites On Ryecroft Sports Ground                  | Rotherham Urban Area                 |
| LDF0099 North-East Of Parkgate Retail Park               | Rotherham Urban Area                 |
| LDF0223 Land Off Undergate Road                          | Dinnington, Anston & Laughton Common |
| LDF0240 Former Kwik Save Site Off Lordens Hill           | Dinnington, Anston & Laughton Common |
| LDF0289 Site Of Former Depot And Lantern Engineering Ltd | Maltby & Hellaby                     |
| Off Hamilton Road                                        |                                      |
| LDF0451 Land At Former Laycast Works                     | Aston, Aughton & Swallownest         |
| LDF0502 Land Off Europa Link                             | Catcliffe, Treeton & Orgreave        |
| LDF0505 Land West Of Sheffield Lane                      | Catcliffe, Treeton & Orgreave        |
| LDF0601 Former Beighton Colliery Site , Park View,       | Aston, Aughton & Swallownest         |
| Swallownest                                              |                                      |
| LDF0608 Land At Falconer Farm, South Of Falconer Lane,   | Rotherham Urban Area                 |
| Aughton                                                  |                                      |
| LDF0755 Former Dc Cook Site                              | Rotherham Urban Area                 |
| LDF0756 Recreation Ground, School Lane                   | Rotherham Urban Area                 |
| LDF0760 Highfield Commercial                             | Waverley                             |