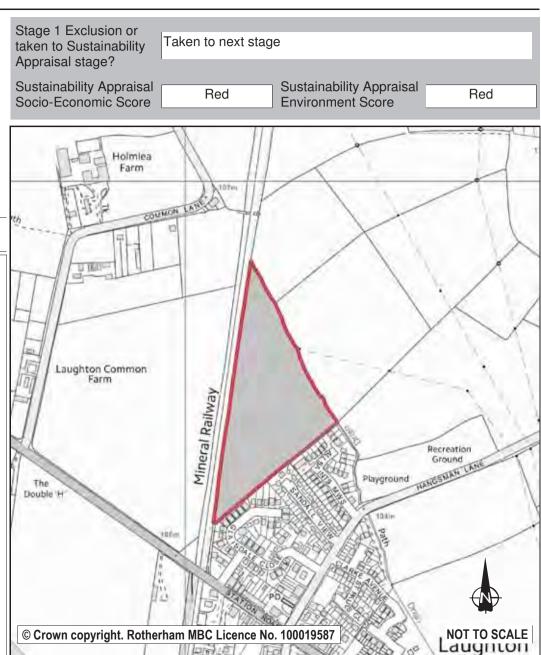

| Employment Land         | 0.00       |  |
| Development Site?   Site Allocation:   No |                  |              |                         |            |  |
| he site is v                              | vithin the Green | Relt No appa | rent means of vehicular | access The |  |

The site is within the Green Belt. No apparent means of vehicular access. The site is remote from existing services and facilities and does not form part of a wider urban extension to the north west of Dinnington. Pylon crosses the site. Residential development on this site could have a significant negative impact on the openness and character of the green belt and the listed Church St John's Church (Grade I) at Laughton en le Morthern therefore it is proposed to retain this site as Green Belt.



四南地 /

Ref: LDF0235 LAND TO THE SOUTH OF MONKSBRIDGE ROAD Name: Address: MONKSBRIDGE ROAD Town DINNINGTON 17.08 Net Hectares: 0.00 Hectares: Dwellings: **Employment Land** 17.08 **Employment Development Site** Development Site? ✓ Site Allocation:

The site is currently allocated for Industrial and Business Use and includes employment development sites E42 and E46. In the 2010 Employment Land Review these sites (ELR13 and ELR17) scored highly (3) and it recommended that they be retained as employment development sites. The site has been reclaimed and forms phase 2 of the redevelopment of the former Dinnington Colliery. The infrastructure (including access roads) to enable new development has been provided. It is therefore proposed to retain the industrial and business use allocation and t