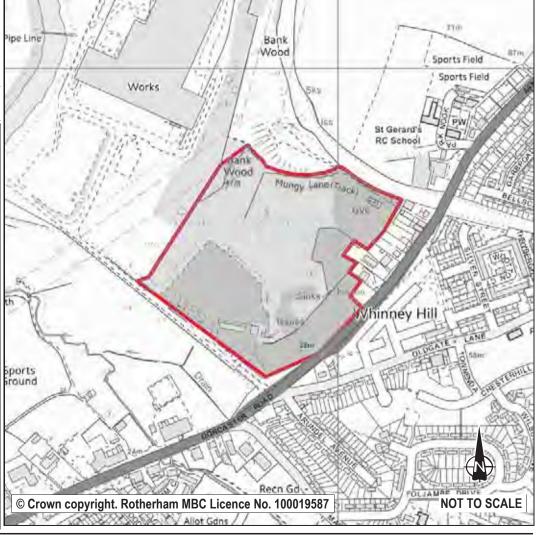

be naturally vegetated land. There are some constraints to the development of this site including pylons crossing the site, significant views into and out of the site, and possible access issues regarding the A630 which may require mitigation. Further work may also be required to determine any biodiversity value of the undeveloped part of this site.

In the 2010 Employment Land Review the site (ELR138) scored moderately (2) with a recommendation to retain the current employment allocation. It is therefore proposed that the site remain allocated for industry and business (but not identified as a development site), and for urban greenspace. As part of the Steelworks site the key constraint to any future development is the availability of the site for alternative occupiers to TATA Steel.





| Ref:<br>Name: | LDF0107  OFF HERRINGTHORPE VA HERRINGTHORPE LANE | LLEY ROAD AND   |      | Stage 1 Exclusion or taken to Sustainability Appraisal stage?  Retained Urban Greenspace