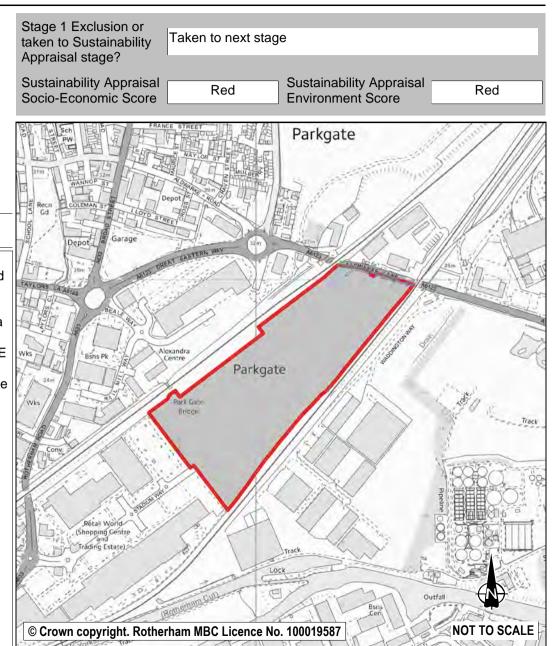

ill be required and compensatory flood storage provided.

Whilst the site is considered to remain suitable for employment uses (the site was previously proposed as an employment development site), taking account of the site constraints it is acknowledged that other supporting uses may be required to ensure that delivery of the site is viable. It is therefore proposed to allocate the site for mixed use development, with at least 50% of the site being developed for employment uses. Details of the mixed use menu are set out in the Sites and Policies document.

The site boundary has been amended on the Policies Map to extend to the railway line to the north-west and ensure a practical boundary having regard to adjacent land allocations. This results in an overall site area of 15.79 hectares.



| Ref:                                         | LDF0100                                                                                          |                                                                                                                                                           |                      | Stage 1 Exclusion or                          | Taken to next stage                           |
|----------------------------------------------|--------------------------------------------------------------------------------------------------|-----------------------------------------------------------------------------------------------------------------------------------------------------------|----------------------|-----------------------------------------------|-