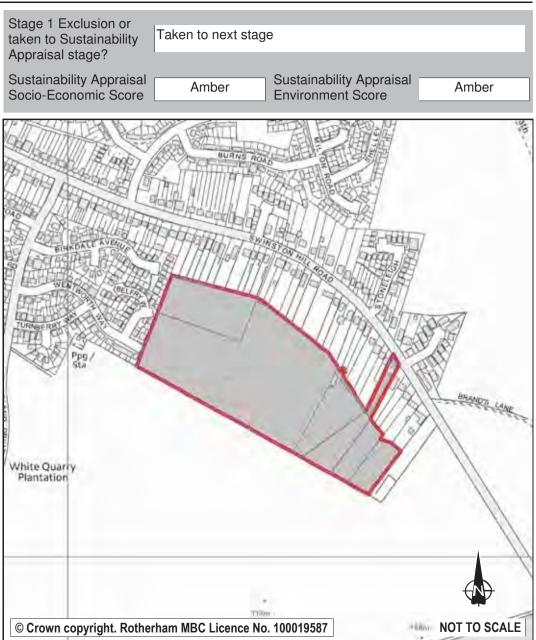

y dealt with prior to grant of planning permission. Development of the site would provide funding for much improved greenspace/recreation provision in this location that would not otherwise be available. There is a risk of surface water flooding on this site - rated amber - identified along the south-western boundary and there is an identified low spot in the middle of the site. There is a high probability of surface water flooding downstream. During its appraisal, a number of sustainability factors and constraints have been evaluated to establish this site's potential to accommodate future development. Specifically, the application of the site selection methodology at stage 2 (the Sustainability Appraisal of individual sites) and stage 3 (the prioritisation of sites) summarises the site



| Ref:        | LDF0220               |              |                                   |              |
|-------------|-----------------------|--------------|-----------------------------------|--------------|
| Name:       | LAND OFF LAKEL        | AND DRIV     | E                                 |              |
|             |                       |              |                                   |              |
| Address:    | LAKELAND DRIVE        | :            |                                   |              |
| Town        | DINNINGTON            |              |                                   |              |
| Hectares:   | 0.81                  |              | Net Hectares:                     | 0.64         |
| Dwellings:  | 19                    |              | E