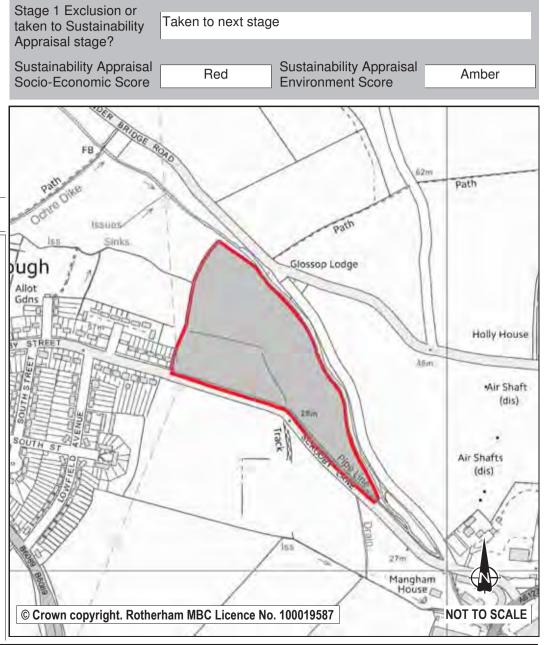

# Rotherham Urban Area including Bassingthorpe Farm Strategic Allocation

| Ref:<br>Name: | LDF0008  OFF NIGHTINGALE | E CLOSE         |      | Stage 1 Exclusion or taken to Sustainability Appraisal stage? | Site now fully developed (nursing home bui | lt)          |
|---------------|--------------------------|-----------------|------|---------------------------------------------------------------|--------------------------------------------|--------------|
| Address:      | MOORGATE                 |                 |      | Sustainability Appraisal Socio-Economic Score                 | Sustainability Appraisal Environment Score |              |
| Town          | ROTHERHAM                |                 |      |                                                               |                                            | 2            |
| Hectares:     | 0.91                     | Net Hectares:   | 0.73 | 7                                                             | F                                          | 1            |
| Dwellings:    | 0                        | Employment Land | 0.00 |                                                               |                                            | 1            |
| Developm      | ent Site? Site A         | llocation: n/a  |      |                                                               |                                            |              |
|               |                          |                 |      |                                                               | rham MBC Licence No. 100019587             | NOT TO SCALE |