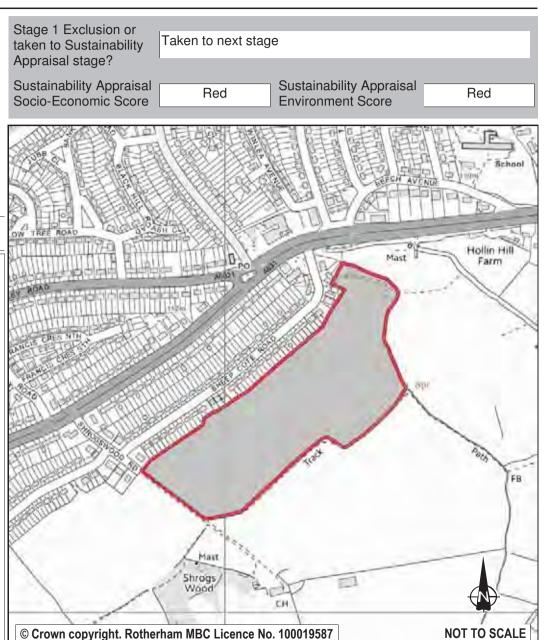

l. Landscape Character Assessment Studies will be needed to assess and manage the impact of potential new development on the Area of High Landscape Value and the impact of potential new development on natural landscape features such as hedgerows. The boundary of the Area of High Landscape Value will be redrawn to be excluded from the development site. During its appraisal, a number of sustainability factors and constraints have been evaluated to establish this site's potential to accommodate future development. Specifically, the application of the site selection methodology at stage 2 (the Sustainability Appraisal of individual sites) and stage 3 (the prioritisation of sites) summarises the site selection process, the results of which are included within the Integrated Impact Assessment.



| Ref:       | LDF0314                                   |                 |      |  |  |  |  |
|------------|-------------------------------------------|-----------------|------|--|--|--|--|
| Name:      | LAND BEHIND GREASBROUGH CLUB              |                 |      |  |  |  |  |
| Address:   | CHURCH ST, GRE                            | EASBROUGH       |      |  |  |  |  |
| Town       | ROTHERHAM                                 |                 |      |  |  |  |  |
| Hectares:  | 0.34                                      | Net Hectares:   | 0.34 |  |  |  |  |
| Dwellings: | 10                                        | Employment Land | 0.00 |  |  |  |  |
| Developm   | Development Site?   Site Allocation:   No |                 |      |  |  |  |  |

It is propsoed to retain the