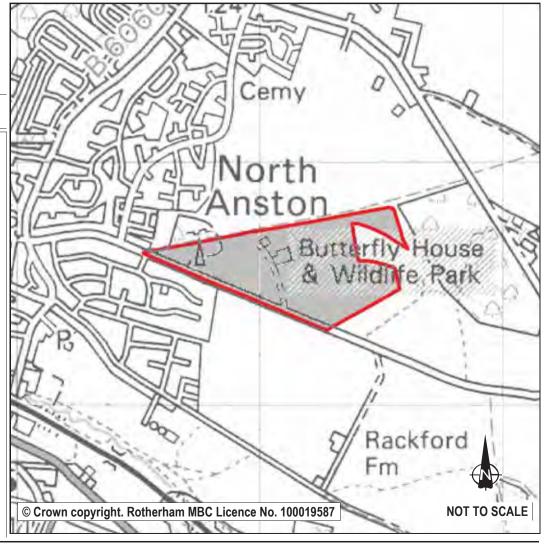

| 0.00          |
| Developm     | ent Site? Site A | Allocation: No                      |               |
| This site is |                  | unal autimo on land allegated as Cu | aan Dalt Itia |

This site is in a predominantly rural setting on land allocated as Green Belt. It is adjacent to an Area of High Landscape Value. The site is adjacent to LWS 15 Swinston Hill; there is a Public Bridleway Anston No. 34 to the north of this site. To the south west of the site there is woodland (Windmill Plantation) covered by a Tree Preservation Order. Natural England have designated this woodland as Deciduous Woodland. The Tropical Butterfly House: Local Wildlife Site 204 is included within the site boundary. The site falls within agricultural land classed as Grade 2. Retain as green belt.





Ref: LDF0219 LAND OFF WENTWORTH WAY Name: Address: WENTWORTH WAY DINNINGTON Town 8.69 Net Hectares: Hectares: 6.08 Dwellings: 243 **Employment Land** 0.00 Residential Development Site Development Site? ✓ Site Allocation:

This site is currently allocated as Green Belt. It is proposed that this site be allocated as a residential development site in recognition of its positive attributes: its proximity to existing communities and the smaller scale of the site means that the impact of development on the open countryside will be minimised. It is located immediately to the rear of ribbon development on Swinston Hill Road and will assist in meeting the settlements role established in the Spatial Strategy (detailed in policy CS1 of the Core Strategy). If the site is allocated for housing develo