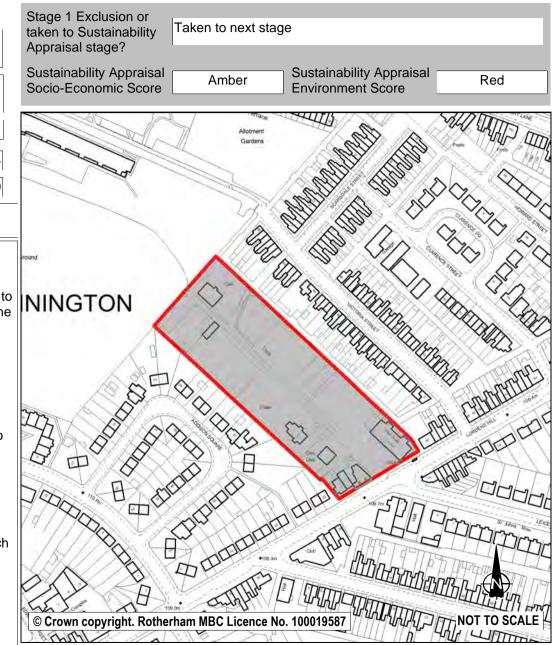

| Ref:                                                    | LDF0010                                                                                                                                                                                                                                                                                                                                                                                             | Stage 1 Exclusion or                                                      |
|---------------------------------------------------------|-----------------------------------------------------------------------------------------------------------------------------------------------------------------------------------------------------------------------------------------------------------------------------------------------------------------------------------------------------------------------------------------------------|---------------------------------------------------------------------------|
| Name:                                                   | R/O 70-78 MOORGATE ROAD                                                                                                                                                                                                                                                                                                                                                                             | taken to Sustainability Taken to next stage                               |
|                                                         |                                                                                                                                                                                                                                                                                                                                                                                                     | Appraisal stage?                                                          |
| Address:                                                | MOORGATE                                                                                                                                                                                                                                                                                                                                                                                            | Sustainability Appraisal Socio-Economic Score Red Environment Score Amber |
| Town                                                    | ROTHERHAM                                                                                                                                                                                                                                                                                                                                                                                           | 1 10 10 10 10 10 10 10 10 10 10 10 10 10                                  |
| Hectares:                                               | . 0.47 Net Hectares: 0.38                                                                                                                                                                                                                                                                                                                                                                           |                                                                           |
| Dwellings                                               | Employment Land 0.00                                                                                                                                                                                                                                                                                                                                                                                |                                                                           |
| Developn                                                | nent Site?   Site Allocation: No                                                                                                                                                                                                                                                                                                                                                                    |                                                                           |
| no suitable<br>acquisition<br>assembly i<br>appropriate | mature trees. Transportation rate the site red noting that there will be means of vehicular access without demolition or further land. Furthermore, the large number of interests suggests that land ssues will be an obstacle. Given these issues it is considered to retain the existing residential allocation but not promote the site as nent site. Any completions on site will be monitored. | © Crown copyright. Rotherham MBC Licence No. 100019587  NOT TO SCALE      |