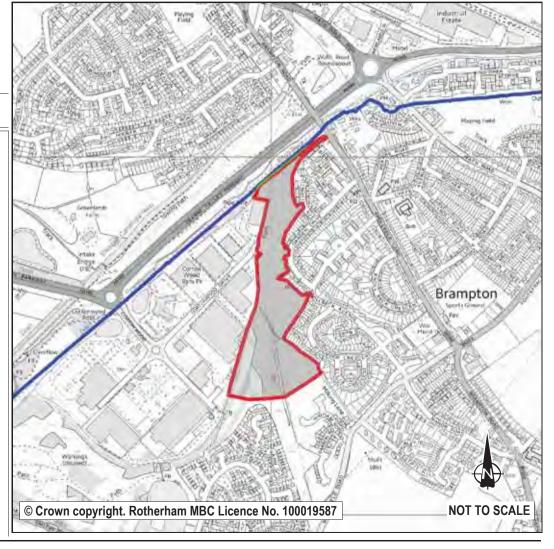

| Ref:       | LDF0014          |             |                      |          |
|------------|------------------|-------------|----------------------|----------|
| Name:      | OFF CENTENERY    | WAY/ BAY    | WTRY ROAD            |          |
| Address:   | CANKLOW          |             |                      |          |
| Town       | ROTHERHAM        |             |                      |          |
| Hectares:  | 6.65             |             | Net Hectares:        |          |
| Dwellings: | 0                |             | Employment Land      | 6.65     |
| Developm   | ent Site? Site A | Allocation: | Employment Developme | ent Site |

This site is allocated for business and industrial use in the adopted UDP and identified as development site E32. It has not come forward for development and there are several significant constraints to development. Contamination may require extensive remediation to make the site suitable for any type of development, and there are significant access issues. A new access road from Centenary Way would be unacceptable in principle. If developed, consideration should be given to accessing via Fullerton Road although this is not ideal. Given these access constraints built development other than for industrial or business use would not be appropriate. In the 2010 Employment Land Review the site (ELR49) scored moderately (2). Whilst acknowledging these constraints the site could provide opportunities for development in the future and it is proposed that the site is allocated as a development site for business and industrial use.