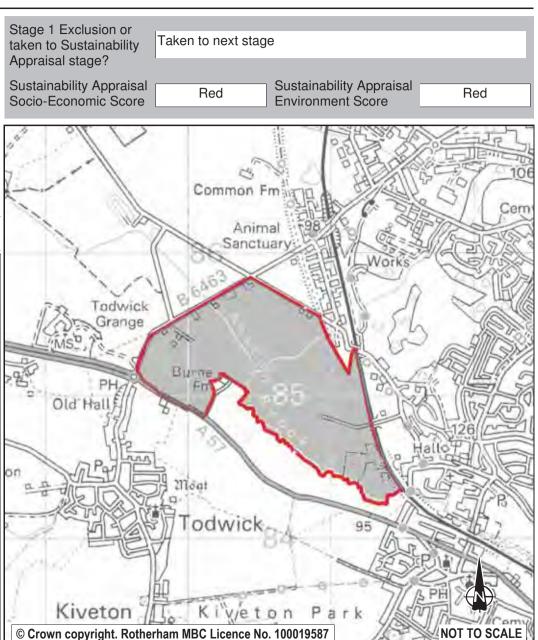

rnative to development in other locations in the Borough. There are known protected species on site - over-wintering birds. The development of a new village in this location may also have impacted on the setting of the North Anston Conservation Area and careful consideration would have needed to be given to this matter. The Inspector into the Core Strategy did not favour Dinnington West above Dinnington East as a broad location for growth. The Council is proposing to release part of the site closet to the new Todwick roundabout for high gulaity employment opportunities and is proposing a Special Policy Area on part of the site. See record LDF0830 for details of the smaller portion of the site proposed to be allocated for employment purposes. Retain the majority of the site as Green Belt.



| Ref:       | LDF0717          |             |                         |            |
|------------|------------------|-------------|-------------------------|------------|
| Name:      | LAND OFF LODGE   | E LANE (2)  |                         |            |
|            |                  |             |                         |            |
| Address:   | DINNINGTON       |             |                         |            |
| _          |                  |             |                         |            |
| Town       | ROTHERHAM        |             |                         |            |
| Hectares:  | 4.27             |             | Net Hectares:           | 2.99       |
| Dwellings: | 105              |             | Employment Land         | 0.00       |
| Developm   |