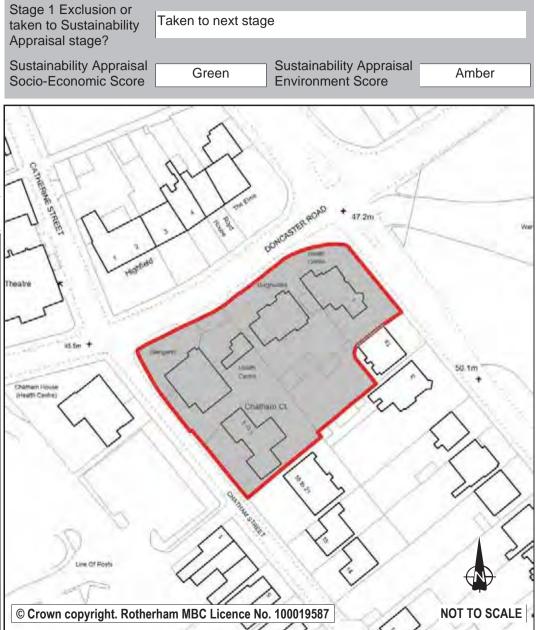

| Ref:       | LDF0011                           | Stage 1 Exclusion or                                                                               |
|------------|-----------------------------------|----------------------------------------------------------------------------------------------------|
| Name:      | OFF CASTLE AVENUE                 | taken to Sustainability Taken to next stage                                                        |
|            |                                   | Appraisal stage?                                                                                   |
| Address:   | CANKLOW                           | Sustainability Appraisal Socio-Economic Score Red Sustainability Appraisal Environment Score Amber |
| Town       | ROTHERHAM                         |                                                                                                    |
| Hectares:  | 0.87 Net Hectares: 0.69           | 首目目目                                                                                               |
| Dwellings  | Employment Land 0.00              |                                                                                                    |
| Developm   | ent Site?   Site Allocation:   No |                                                                                                    |
| ppropriate | to alter its allocation.          | © Crown copyright. Rotherham MBC Licence No. 100019587                                             |