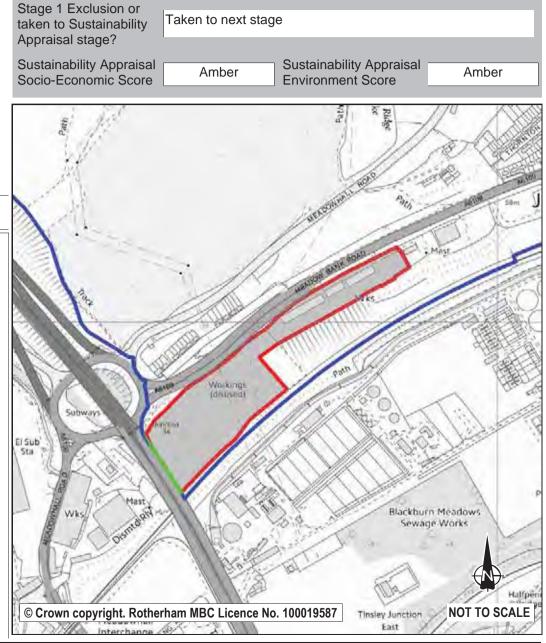

y (2) with a recommendation to retain its current employment allocation, but not to identify it as a development site.

There are a number of constraints to development. Overhead power lines cross the site, and there are concerns that the land has not been reclaimed sufficiently well to guarantee its stability. Noise from the motorway will need to be considered and also any aromas arising from the activities of the Balckburn Meadows Sewage Treatment Works. There may be a need to further decontaminate the site. The site is currently in use for the storage of portacabins. Western tip of site in HS2 200m buffer zone. Within 250m of SAM. It is proposed that the site is allocated for industry and business but not identified as a development site given that there are current occupiers on site.



| Ref:      | LDF0608                    |                                                  |          |
|-----------|----------------------------|--------------------------------------------------|----------|
| Name:     | SWINDEN TECHNOLOGY         | CENTRE                                           |          |
| Address:  | BROOM                      |                                                  |          |
| Town      | ROTHERHAM                  |                                                  |          |
| Hectares: | 6.55                       | Net Hectares:                                    | 2.40     |
| Dwellings | 100                        | Employment Land                                  |          |
| Developm  | ent Site?   Site Allocatio | n: Retain as a busin