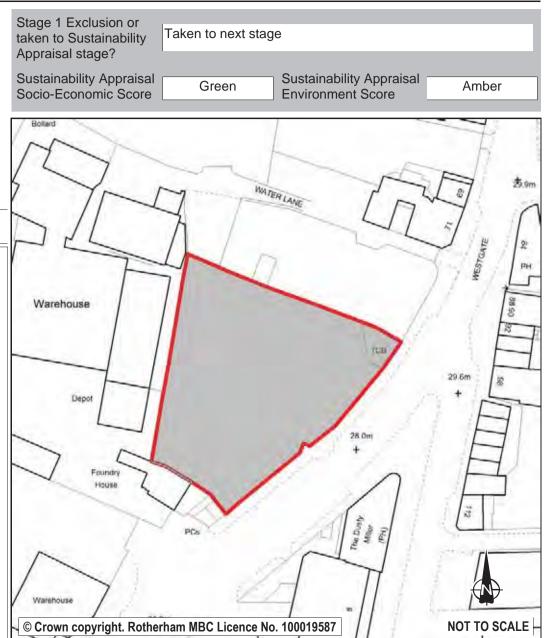

|            | Employment Land                  | 0.00             |  |  |
| Developm   | ent Site?   Site A           | llocation: | No - retain as a mixed ι<br>MU10 | use allocation - |  |  |

This site is allocated for mixed use in the Unitary Development Plan and is currently used as a car park. The only constraint to development is its location within flood zone 2. The site remains suitable for a mix of uses. For the wider mixed use area residential use may be acceptable, however further work will be required to establish whether residential would be acceptable in this location. It is proposed that the site remains part of a mixed use allocation - MU10 - see Sites and Policies document and background paper for further details on the menu of appropriate uses.



| Address:  Town THRYBERGH  Hectares: 30.83 Net Hectares: 0.00  Dwellings: 0 Employment Land 0.00   Development Site? Site Allocation: n/a  Sustainability Appraisal Socio-Economic Score Environment Score  Town THRYBERGH  Hectares: 30.83 Net Hectares: 0.00  Development Site? Site Allocation: n/a  Thrybeagh Reference of Course o | Ref:<br>Name: | LDF0596  LAND WEST OF T | HRYBERGH PARK GOLF COURSE | Stage 1 Exclusion or taken to Sustainability Appraisal stage? | Remote from existing settlemen