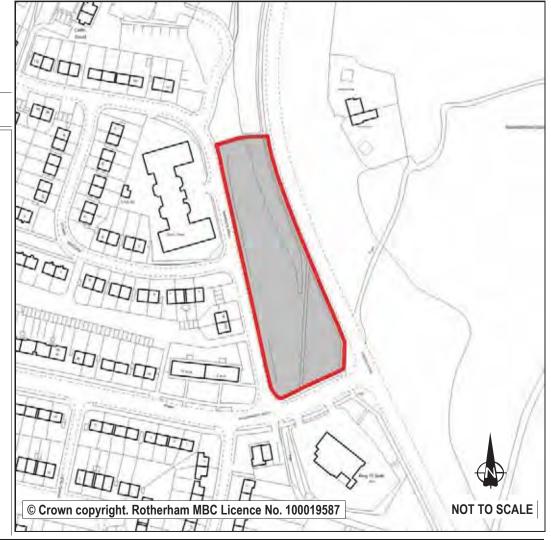

| 0.61                  | Net Hectares:        | 0.48 |  |
| Dwellings:                                                                    | 19                    | Employment Land      | 0.00 |  |
| Development Site?   Site Allocation:   No - retain existing allocation        |                       |                      |      |  |
| Retain existing allocation as Urban Greenspace. This insidental greenspace is |                       |                      |      |  |

Retain existing allocation as Urban Greenspace. This insidental greenspace is part of a continuous swaithe of greenspace that runs along the western side of Fenton Road. These green swaithes are characteristic of the area. Landscape sensitivity to development is high.





| Ref:       | LDF0174                     |                       | 1    | Stage 1 Exclusion or taken to Sustainability  | Retained Urban Greenspace                    |
|------------|-----------------------------|-----------------------|------|-----------------------------------------------|----------------------------------------------|
| Name:      | LAND SOUTH OF WINGFIEI      | LD RD AND ROUGHWOOD R | D    | Appraisal stage?                              |                                              |
| Address:   | WINGFIELD RD, WINGFIELD     |                       |      | Sustainability Appraisal Socio-Economic Score | Sustainability Appraisal Environment Score   |
| Town       | ROTHERHAM                   |                       |      |