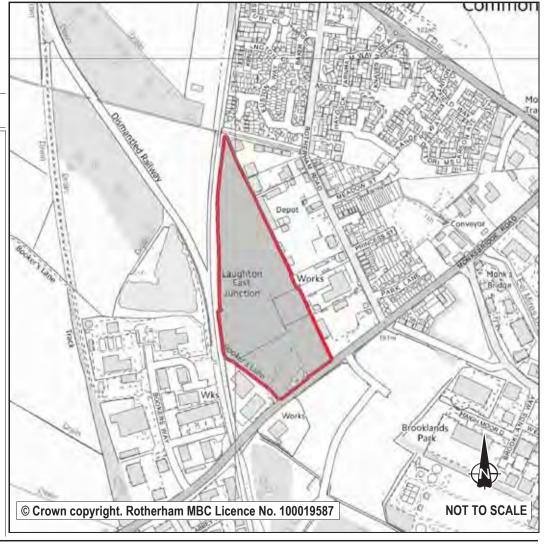

te? Site A                | Allocation: No                     |         |
| This site is | alla a ata al fau lia ali i atu | ial and Dusiness Has and is used a | Caravas |

This site is allocated for Industrial and Business Use and is used as a Caravan Store and sales area. In the 2010 Employment Land Review the northern part of this site (ELR161) scored moderately (2) with a recommendation to retain the current employment allocation. This is a restored landfill site and as such there may be constraints on the type of built development which could be acceptable. It forms part of a wider area predominantly in industrial and business use, and is opposite phase 2 of the Dinnington Colliery redevelopment. As such it is proposed that the site remain allocated for industry and business use.





LDF0229 Ref: LAND OFF BOOKERS WAY Name: Address: BOOKERS WAY DINNINGTON Town 6.95 0.00 Hectares: Net Hectares: Dwellings: 0 **Employment Land** 5.50 **Employment Development Site** Development Site? ✓ Site Allocation:

This site is allocated for industry and business in the Unitary Development Plan. It is adjacent to land allocated urban greenspace to the east of the site. Together the undeveloped employment site and urban greenspace, including the fishing pond, are identified as a Local Wildlife Site.

The Local Wildlife Site would suffer adverse impacts were it to be developed in its entirety and discussions have taken place regarding the accommodation of new development on site, whilst protecting / mitigating any impacts on the biodiversity interest. Consideration will need to be give