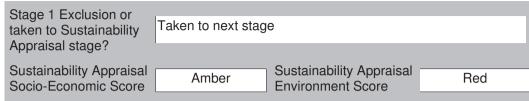

|                          |      |  |  |  |  |

This site is currently allocated as green belt. The site abuts the Grade 1 listed St John's Church and any potential development may also affect the setting of All Saints Church at Laughton (which is also Grade I listed). It is considered appropriate to retain the site's existing green belt allocation as the scale of growth resulting from development of this site is not in conformity with the spatial distribution established in the Core Strategy (detailed in policy CS1). Thurcroft Bridleway No. 18 bisects the site east to west. Development of the suggested site would lead to the joining of the villiage with Laughton Common. Given these issues, it is considered appropriate that the site retain's its existing green belt allocation.





| Ref:                                                                                                                                                                                                                                 | LDF0708                                       |                 |      |  |  |  |  |  |
|--------------------------------------------------------------------------------------------------------------------------------------------------------------------------------------------------------------------------------------|-----------------------------------------------|-----------------|------|--|--|--|--|--|
| Name: