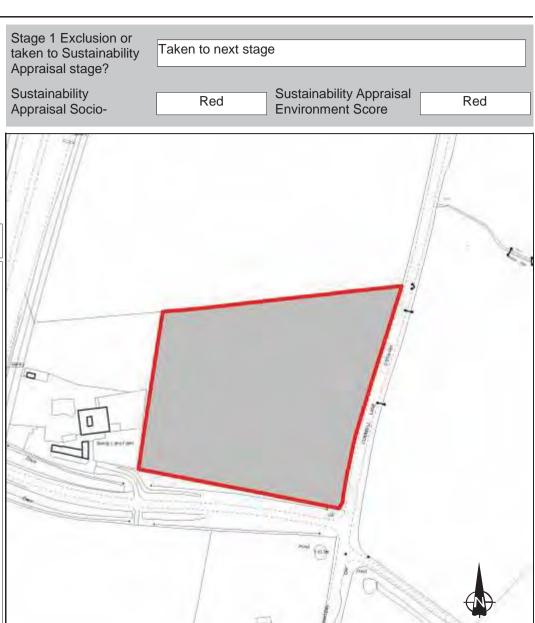

| Ref:      | LDF0367                            |               | Stage 1 Exclusion or                                                      |
|-----------|------------------------------------|---------------|---------------------------------------------------------------------------|
| Name:     | LAND TO REAR OF PROPERTIES 193-217 | BAWTRY ROAD   | taken to Sustainability Appraisal stage?  Taken to next stage             |
| Address:  |                                    |               | Sustainability Appraisal Socio-Economic Score Red Environment Score Amber |
| Town      | ROTHERHAM                          |               |                                                                           |
| Hectares: | 4.16 Net H                         | ectares: 2.91 |                                                                           |
| Dwellings | Employmen                          | nt Land 0.00  |                                                                           |
| Developm  | ent Site? Site Allocation: No      |               |                                                                           |
|           |                                    |               | © Crown copyright. Rotherham MBC Licence No. 100019587                    |