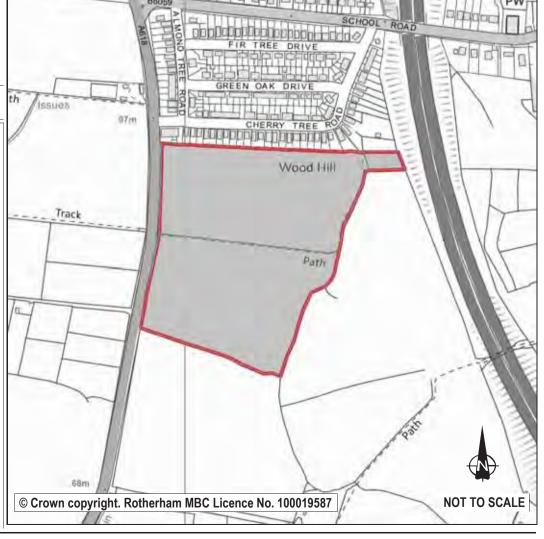

This site is currently allocated as green belt. During its appraisal, a number of sustainability factors and constraints have been evaluated to establish its potential to accommodate future development. The site is rated amber in the surafce water flooding assessment noting that watercourses run along the north west boundary and a flood route in south east section. Layout, f loor and ground levels need careful consideration. Specifically, the application of the site selection methodology at stage 2 (the Sustainability Appraisal of individual sites) and stage 3 (the prioritisation of sites) summarises the site selection process, the results of which are included within the Integrated Impact Assessment. The best performing sites when assessed against these criteria and based on current knowledge of constraints have been recommended for allocation for future development, subject to reaching the targets set out for each settlement grouping within the Core Strategy. As part of this process, consideration has also been given to designating Safeguarded Land.

In accordance with Central Government advice and policy CS5 of the Core Strategy, Safeguarded Land is removed from the Green Belt and set aside to be considered for the next Local Plan. The purpose of Safeguarded Land is to ensure that having reviewed the Green Belt boundary as part of this Local Plan we do not have to do so again before the end of the Plan period or immediately after. During this plan period (2013-2028) the land set aside as Safeguarded Land is not allocated for development nor will it be released.