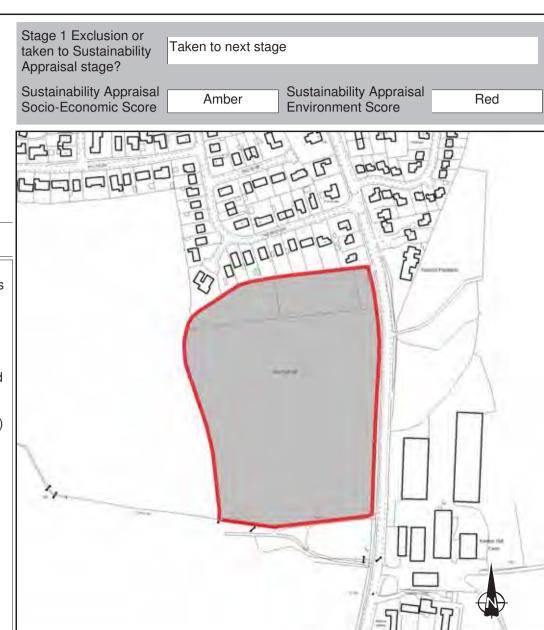

| Ref:                                                      | LDF0362                                                                                                                                                                                                                                                                                                                                                                                       | Stage 1 Exclusion or                          | <b>—</b>           |                                              |              |
|-----------------------------------------------------------|-----------------------------------------------------------------------------------------------------------------------------------------------------------------------------------------------------------------------------------------------------------------------------------------------------------------------------------------------------------------------------------------------|-----------------------------------------------|--------------------|----------------------------------------------|--------------|
| Name:                                                     | LAND OFF GILLOTT LANE                                                                                                                                                                                                                                                                                                                                                                         | taken to Sustainability Appraisal stage?      | Taken to next stag | ge                                           |              |
| Address:                                                  | GILLOTT LANE                                                                                                                                                                                                                                                                                                                                                                                  | Sustainability Appraisal Socio-Economic Score | Red                | Sustainability Appraisa<br>Environment Score | Amber        |
| Town                                                      | WICKERSLEY                                                                                                                                                                                                                                                                                                                                                                                    | /                                             | Pav D              |                                              | TOTAL OF     |
| Hectares:                                                 | 4.10 Net Hectares: 2.87                                                                                                                                                                                                                                                                                                                                                                       | /                                             |                    |                                              | of the land  |
| Dwellings                                                 | Employment Land 0.00                                                                                                                                                                                                                                                                                                                                                                          |                                               |                    | CANE 18                                      | A DECEMBER   |
| Developm                                                  | ent Site?   Site Allocation: No                                                                                                                                                                                                                                                                                                                                                               |                                               | Playing Field      | TLOTT LE                                     |              |
| andfill site.<br>neans of a<br>Quarryfield<br>served by p | and an area of high landscape value. Part of the site is a reclaimed Transportation rate the site red, noting that there is no suitable coess unless additional land can be acquired and Gillott Lane, Lane, Sandy Flat Lane improved and linked. The site is also not we sublic transport. For these reasons, it is considered that the most allocation would be to retain it as Green Belt. | © Crown copyright. Rother                     |                    | inchwell Field                               | NOT TO SCALE |