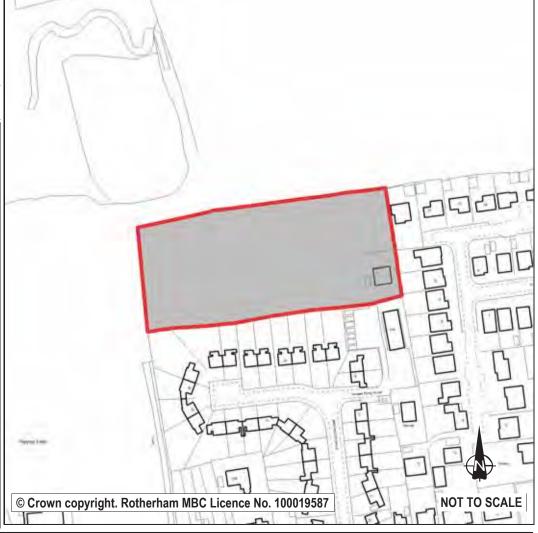

| Ref:       | LDF0371          |             |                         |           |
|------------|------------------|-------------|-------------------------|-----------|
| Name:      | LAND OFF ST ALE  | BAN'S WA    | Y                       |           |
| Address:   | ST ALBAN'S WAY   |             |                         |           |
| Town       | WICKERSLEY       |             |                         |           |
| Hectares:  | 4.87             |             | Net Hectares:           | 3.41      |
| Dwellings: | 136              |             | Employment Land         | 0.00      |
| Developm   | ent Site? Site A | Allocation: | Safeguarded land for re | sidential |

This site is currently allocated as green belt. During its appraisal, a number of sustainability factors and constraints have been evaluated to establish its potential to accommodate future development. The site is rated amber in the surafce water flooding assessment noting that watercourses run along the north west boundary and a flood route in south east section. Layout, f loor and ground levels need careful consideration. Specifically, the application of the site selection methodology at stage 2 (the Sustainability Appraisal of individual sites) and stage 3 (the prioritisation of sites) summarises the site selection process, the results of which are included within the Integrated Impact Assessment. The best performing sites when assessed against these criteria and based on current knowledge of constraints have been recommended for allocation for future development, subject to reaching the targets set out for each settlement grouping within the Core Strategy. As part of this process, consideration has also been given to designating Safeguarded Land.