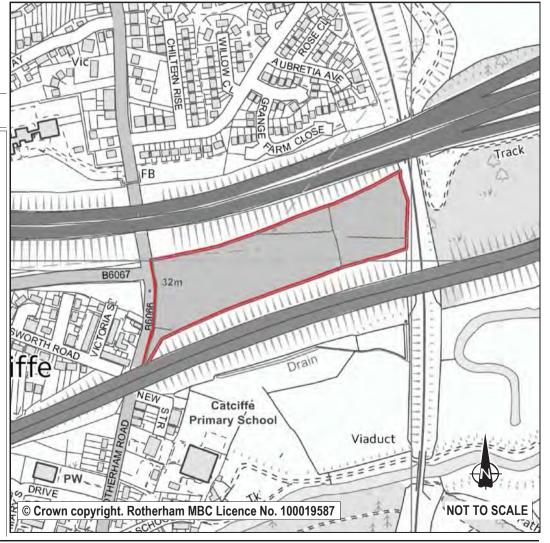

| Ref:                                      | LDF0358        |                                                                                   |    |  |  |  |  |  |
|-------------------------------------------|----------------|-----------------------------------------------------------------------------------|----|--|--|--|--|--|
| Name:                                     | LAND OFF QUARE | RY FIELD LANE                                                                     |    |  |  |  |  |  |
| Address:                                  | QUARRY FIELD L | ANE                                                                               |    |  |  |  |  |  |
| Town                                      | WICKERSLEY     |                                                                                   |    |  |  |  |  |  |
| Hectares:                                 | 1.58           | Net Hectares: 1.26                                                                | ĮI |  |  |  |  |  |
| Dwellings:                                | 38             | Employment Land 0.00                                                              |    |  |  |  |  |  |
| Development Site?   Site Allocation:   No |                |                                                                                   |    |  |  |  |  |  |
| This site is                              | aallaaatad a   | his site is assured by allocated as Cross Balt During its appreciast a grapher of |    |  |  |  |  |  |

This site is currently allocated as Green Belt. During its appraisal, a number of sustainability factors and constraints have been evaluated to establish this site's potential to accommodate future development. Specifically, the application of the site selection methodology at stage 2 (the Sustainability Appraisal of individual sites) and stage 3 (the prioritisation of sites) summarises the site selection process, the results of which are included within the Integrated Impact Assessment. As the settlement target in Policy CS1 of the adopted Core Strategy, for Bramley, Wickersley, Ravenfield Common has been met, it is not proposed to allocate this site. Retain as Green Belt.