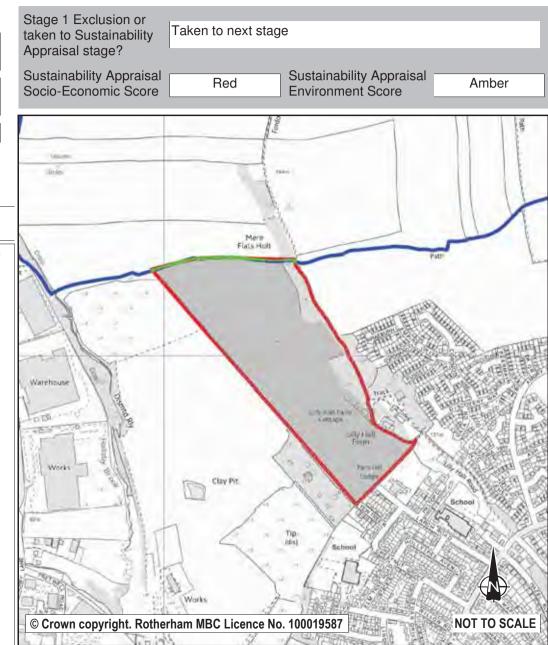

| Allocation: No  |       |  |  |  |  |

The 2042 end-date for the extraction of minerals within the adjacent clay pit site suggests that this site is unlikely to be available for alternative uses within the plan period given its current buffer zone function. Further exploration may also need to be undertaken that examines current reserves potentially available under this site. Development of this site would have the effect of reducing the strategic gap that exists between Maltby and Hellaby. The site contains biodiversity and RIGS (Regionally Important Geological Site) interests and access is considered unsuitable for the size of the site. The site is remote from facilities. It is therefore proposed to retain the site's Green Belt allocation.



| Ref:       | LDF0416                             |                                      |                |  |  |  |  |  |
|------------|-------------------------------------|--------------------------------------|----------------|--|--|--|--|--|
| Name:      | LAND AT EAST SIDE OF HELLABY BRIDGE |                                      |                |  |  |  |  |  |
| Address:   | MALTBY                              |                                      |                |  |  |  |  |  |
| Town       | ROTHERHAM                           |                                      |                |  |  |  |  |  |
| Hectares:  | 2.65                                | Net Hectares:                        | 2.10           |  |  |  |  |  |
| Dwellings: | 0                                   | E