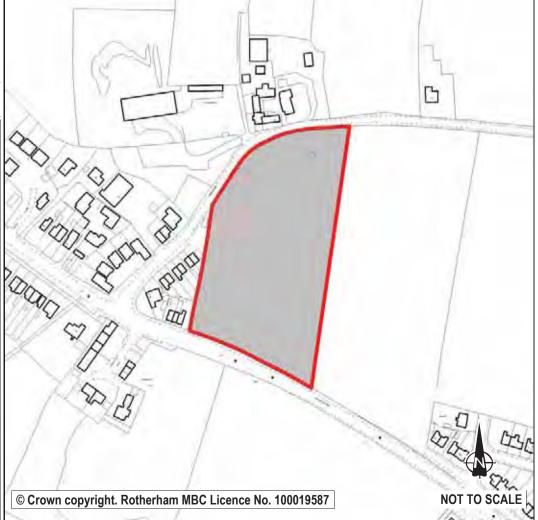

Development Site? ✓ Site Allocation:

Ref: LDF0360

Name: PONY PADDOCK OFF SECOND LANE

Address: SECOND LANE

Town WICKERSLEY

Hectares: 2.32 Net Hectares: 1.85

Dwellings: 56 Employment Land 0.00

This site is currently allocated as Green Belt. It is proposed that this site be allocated as a residential development site in recognition of its positive attributes such as its relationship to the existing built settlement and it meeting the settlements role established in the Spatial Strategy (detailed in policy CS1 of the Core Strategy).

Residential Development Site

Whilst it is acknowledged that there are identified constraints including access improvements to Second Lane; its proximity to LWS42 (Wickersley Wood) and use of the site by bat species applicants will need to demonstrate mitigation for proximity to Wickersley Wood (LWS) by the creation of a buffer area of at least 15metres and the use of hedgerows and native tree planting within site landscaping.

Concerns have also been raised regarding the presence of Great Crested Newts using the site as terrestrial habitat; it is essential therefore that any future development proposals investigate this matter further and if the presence of Great Crested Newts is likely on site, their habitat will require to be suitably mitigated within future resolutions to grant planning permission.

During its appraisal, a number of sustainability factors and constraints have been evaluated to establish this site's potential to accommodate future development. Specifically, the application of the site selection methodology at stage 2 (the Sustainability Appraisal of individual sites) and stage 3 (the prioritisation of sites) summarises the site selection process, the results of which are included within the Integrated Impact Assessment.