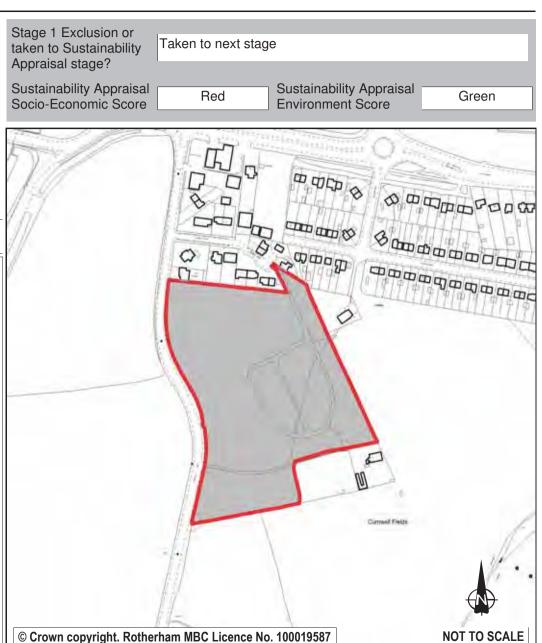

# Bramley, Wickersley and Ravenfield Common

| Ref:       | LDF0356             |                                                                                                                              |           | Stage 1 Exclusion or                             | T.1               |                                            |              |
|------------|---------------------|------------------------------------------------------------------------------------------------------------------------------|-----------|--------------------------------------------------|-------------------|--------------------------------------------|--------------|
| Name:      | LAND TO THE WE      | ST OF MOAT LANE                                                                                                              |           | taken to Sustainability Appraisal stage?         | Taken to next st  | age                                        |              |
| Address:   | MOAT LANE           |                                                                                                                              |           | Sustainability Appraisal<br>Socio-Economic Score | Amber             | Sustainability Appraisal Environment Score | Amber        |
| Town       | WICKERSLEY          |                                                                                                                              |           |                                                  |                   | 54 KK                                      | 10 m         |
| Hectares:  | 0.42                | Net Hectares:                                                                                                                | 0.33      | 125 dm                                           |                   |                                            |              |
| Dwellings  | 2                   | Employment Land                                                                                                              | 0.00      | 12500                                            | 17                |                                            | - 19         |
| Developm   | ent Site? Site A    | Mocation: No                                                                                                                 |           |                                                  | =                 |                                            |              |
| means of v | ehicular access can | Development is further precluded as no<br>be achieved without additional land, o<br>e, which limits the total development to | ther than |                                                  |                   | Ash Lea                                    | T TOS        |
|            |                     |                                                                                                                              |           |                                                  |                   |                                            |              |
|            |                     |                                                                                                                              |           | © Crown copyright. Rothe                         | erham MBC Licence | No. 100019587                              | NOT TO SCALE |