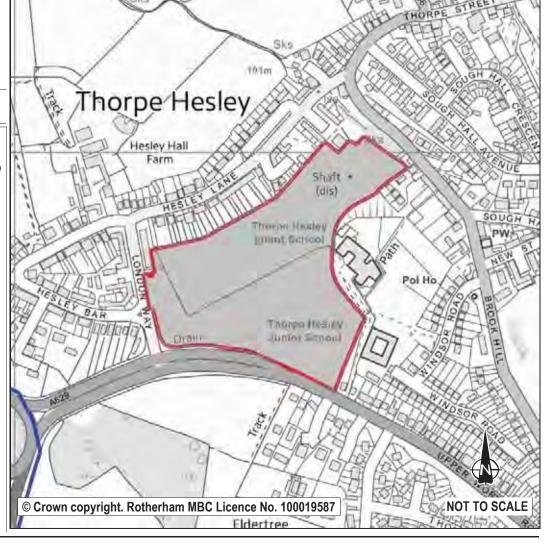

| Ref:                                                      | LDF0362                                                                                                                                                                                                                                                                                                                                                                                       | Stage 1 Exclusion or                          | <b>—</b>           |                                              |              |
|-----------------------------------------------------------|-----------------------------------------------------------------------------------------------------------------------------------------------------------------------------------------------------------------------------------------------------------------------------------------------------------------------------------------------------------------------------------------------|-----------------------------------------------|--------------------|----------------------------------------------|--------------|
| Name:                                                     | LAND OFF GILLOTT LANE                                                                                                                                                                                                                                                                                                                                                                         | taken to Sustainability Appraisal stage?      | Taken to next stag | ge                                           |              |
| Address:                                                  | GILLOTT LANE                                                                                                                                                                                                                                                                                                                                                                                  | Sustainability Appraisal Socio-Economic Score | Red                | Sustainability Appraisa<br>Environment Score | Amber        |
| Town                                                      | WICKERSLEY                                                                                                                                                                                                                                                                                                                                                                                    | /                                             | Pav D              |                                              | TOTAL OF     |
| Hectares:                                                 | 4.10 Net Hectares: 2.87                                                                                                                                                                                                                                                                                                                                                                       | /                                             |                    |                                              | of the land  |
| Dwellings                                                 | Employment Land 0.00                                                                                                                                                                                                                                                                                                                                                                          |                                               |                    | CANE 18                                      | A DECEMBER   |
| Developm                                                  | ent Site?   Site Allocation: No                                                                                                                                                                                                                                                                                                                                                               |                                               | Playing Field      | TLOTT LE                                     |              |
| andfill site.<br>neans of a<br>Quarryfield<br>served by p | and an area of high landscape value. Part of the site is a reclaimed Transportation rate the site red, noting that there is no suitable coess unless additional land can be acquired and Gillott Lane, Lane, Sandy Flat Lane improved and linked. The site is also not we sublic transport. For these reasons, it is considered that the most allocation would be to retain it as Green Belt. | © Crown copyright. Rother                     |                    | inchwell Field                               | NOT TO SCALE |