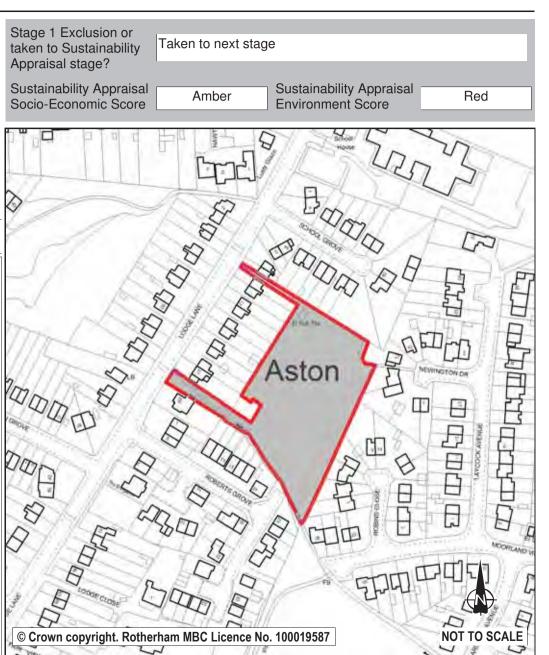

| Ref:                                                                               | LDF0368             |                 |      |  |  |  |
|------------------------------------------------------------------------------------|---------------------|-----------------|------|--|--|--|
| Name:                                                                              | LAND OFF GILL CLOSE |                 |      |  |  |  |
| Address:                                                                           | GILL CLOSE          |                 |      |  |  |  |
| Town                                                                               | WICKERSLEY          |                 |      |  |  |  |
| Hectares:                                                                          | 0.86                | Net Hectares:   | 0.69 |  |  |  |
| Dwellings                                                                          | : 21                | Employment Land | 0.00 |  |  |  |
| Development Site? ✓ Site Allocation: Residential Development Site                  |                     |                 |      |  |  |  |
| This site is currently allocated as a residential development site. It is proposed |                     |                 |      |  |  |  |

This site is currently allocated as a residential development site. It is proposed that this site be retained as a residential development site in recognition of its positive attributes, such as its relationship to the existing built settlement, its highway & public transport accessibility and it meeting the settlements role established in the Spatial Strategy (detailed in policy CS1 of the Core Strategy). Whilst it is acknowledged that there are identified constraints including it being adjacent to a Conservation Area, it is anticipated that these will be suitably mitigated within any future resolutions to grant planning permission. During its appraisal, a number of sustainability factors and constraints have been evaluated to establish this site's potential to accommodate future development. Specifically, stages 2 and 3 of the Integrated Impact Assessment detail the site selection process.