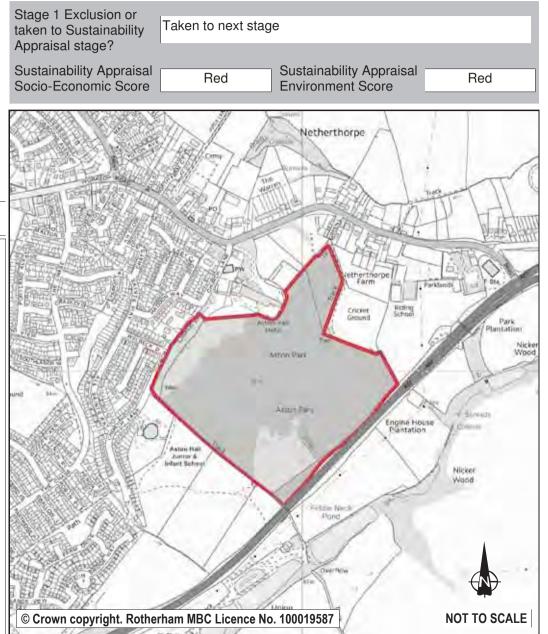

he site remain allocated as Green Belt.

However there are major reservations about bringing this site forward for development for alternative uses given the TPO trees on site, its location within Aston Parkland and its proximity to the listed buildings of Aston Hall Hotel. Its There is a substantial tree belt running adjacent to the Aston Expressway (A57) and this could screen potential future development if it was essential to develop some or all of the land in this area, to meet identified housing or other needs. A landscape assessment would most likely be required before this site could be considered for release for future development.

Access into this site would need to be carefully considered - discuss with Highways Development Control. Is direct access onto the A57 a possibility?



Ref: LDF0418

Name: LAND TO NORTH OF ASTON BYPASS A57, EAST OF

MANSFIELD ROAD

Address: LAND TO NORTH OF ASTON BYPASS A57, EAST OF

MANSFIELD ROAD

Town ASTON

Hectares:3.08Net Hectares:2.46Dwellings:99Employment Land0.00

Development Site? ✓ Site Allocation:

Residential Development Site

This site is currently allocated as Green Belt. It is proposed that this site be allocated as a residential development site in recognition of its positive attributes given its proximity to existing housing development. It is considered that the release of this site will have a minimal impact on surrounding open countryside given the topography of the site and its location and the substantial planting to the south of the site adjacent to the A57; and it meeting the settlements role established in the