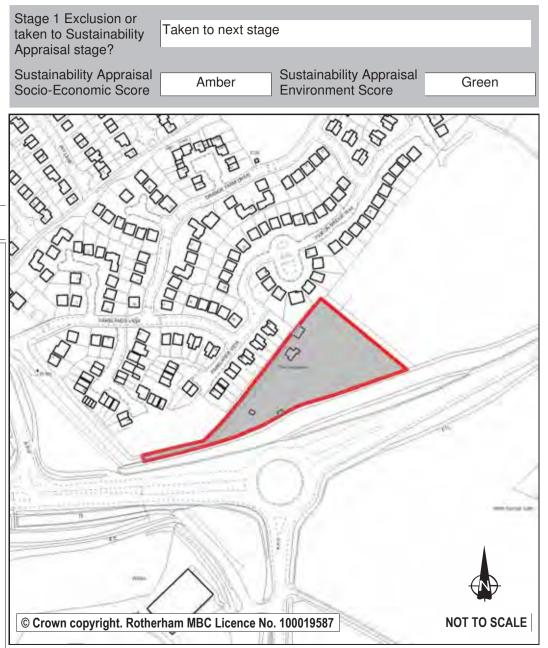

| Ref:       | LDF0366               |             |                        |         |
|------------|-----------------------|-------------|------------------------|---------|
| Name:      | COUNCIL DEPOT<br>ROAD | & YORKSI    | HIRE WATER SITE OFF    | BAWTRY  |
| Address:   | BAWTRY ROAD           |             |                        |         |
| Town       | BRAMLEY               |             |                        |         |
| Hectares:  | 2.23                  |             | Net Hectares:          | 1.79    |
| Dwellings: | 48                    |             | Employment Land        | 0.00    |
| Developm   | ent Site? Site A      | Allocation: | Residential Developmer | nt Site |

This site is allocated for business use. It includes land owned by Yorkshire Water which has now been developed for residential development and the Council's former depots and associated land. Planning permission RB2014/0372 was granted on 18/08/2014 for 48 new dwellings on this site. The site is located within a predominantly residential area. Business uses can be carried out in such areas, however it is acknowledged that existing business uses are served only via residential roads. In the 2010 Employment Land Review the site (ELR87) scored moderately (2) with a recommendation to consider re-allocation to alternative uses.

It is therefore proposed to allocate the site as a residential development site. It is noted that further development would lead to extra traffic at Flash Lane Crossroads and mitigation measures will need to be considered.