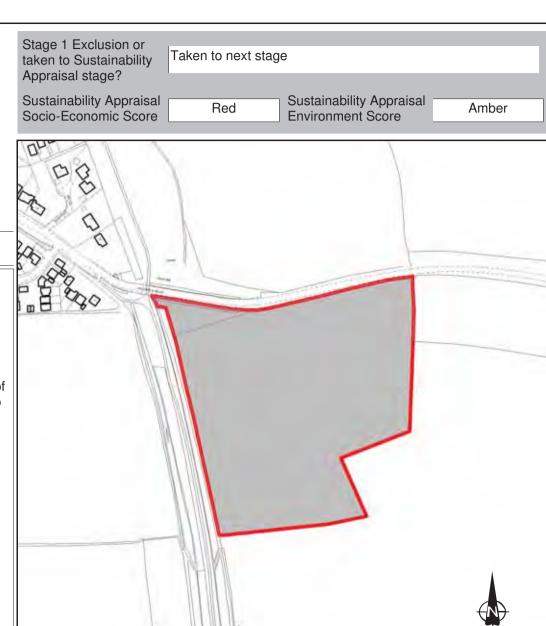

| Ref:                                                      | LDF0362                                                                                                                                                                                                                                                                                                                                                                                       | Stage 1 Exclusion or                          | <b>—</b>           |                                              |              |
|-----------------------------------------------------------|-----------------------------------------------------------------------------------------------------------------------------------------------------------------------------------------------------------------------------------------------------------------------------------------------------------------------------------------------------------------------------------------------|-----------------------------------------------|--------------------|----------------------------------------------|--------------|
| Name:                                                     | LAND OFF GILLOTT LANE                                                                                                                                                                                                                                                                                                                                                                         | taken to Sustainability Appraisal stage?      | Taken to next stag | ge                                           |              |
| Address:                                                  | GILLOTT LANE                                                                                                                                                                                                                                                                                                                                                                                  | Sustainability Appraisal Socio-Economic Score | Red                | Sustainability Appraisa<br>Environment Score | Amber        |
| Town                                                      | WICKERSLEY                                                                                                                                                                                                                                                                                                                                                                                    | /                                             | Pav D              |                                              | TOTAL OF     |
| Hectares:                                                 | 4.10 Net Hectares: 2.87                                                                                                                                                                                                                                                                                                                                                                       | /                                             |                    |                                              | of the land  |
| Dwellings                                                 | Employment Land 0.00                                                                                                                                                                                                                                                                                                                                                                          |                                               |                    | CANE 18                                      | A DECEMBER   |
| Developm                                                  | ent Site?   Site Allocation: No                                                                                                                                                                                                                                                                                                                                                               |                                               | Playing Field      | TLOTT LE                                     |              |
| andfill site.<br>neans of a<br>Quarryfield<br>served by p | and an area of high landscape value. Part of the site is a reclaimed Transportation rate the site red, noting that there is no suitable coess unless additional land can be acquired and Gillott Lane, Lane, Sandy Flat Lane improved and linked. The site is also not we sublic transport. For these reasons, it is considered that the most allocation would be to retain it as Green Belt. | © Crown copyright. Rother                     |                    | inchwell Field                               | NOT TO SCALE |