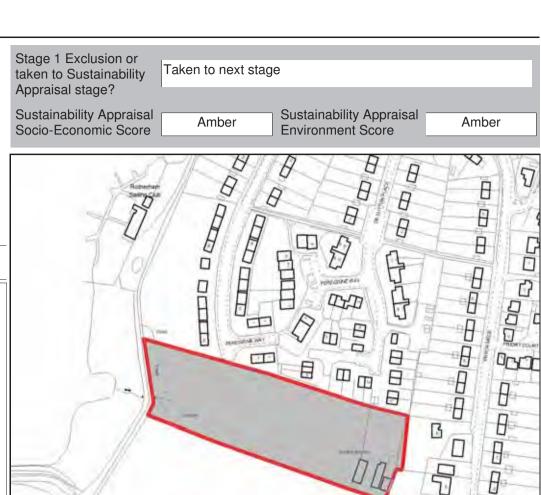

# Bramley, Wickersley and Ravenfield Common

| Ref:       | LDF0356             |                                                                                                                              |           | Stage 1 Exclusion or                             | T.1               |                                            |              |
|------------|---------------------|------------------------------------------------------------------------------------------------------------------------------|-----------|--------------------------------------------------|-------------------|--------------------------------------------|--------------|
| Name:      | LAND TO THE WE      | ST OF MOAT LANE                                                                                                              |           | taken to Sustainability Appraisal stage?         | Taken to next st  | age                                        |              |
| Address:   | MOAT LANE           |                                                                                                                              |           | Sustainability Appraisal<br>Socio-Economic Score | Amber             | Sustainability Appraisal Environment Score | Amber        |
| Town       | WICKERSLEY          |                                                                                                                              |           |                                                  |                   | 54 KK                                      | 10 m         |
| Hectares:  | 0.42                | Net Hectares:                                                                                                                | 0.33      | 125 dm                                           |                   |                                            |              |
| Dwellings  | 2                   | Employment Land                                                                                                              | 0.00      | 12500                                            | 17                |                                            | - 19         |
| Developm   | ent Site? Site A    | Mocation: No                                                                                                                 |           |                                                  | =                 |                                            |              |
| means of v | ehicular access can | Development is further precluded as no<br>be achieved without additional land, o<br>e, which limits the total development to | ther than |                                                  |                   | Ash Lea                                    | T TOS        |
|            |                     |                                                                                                                              |           |                                                  |                   |                                            |              |
|            |                     |                                                                                                                              |           | © Crown copyright. Rothe                         | erham MBC Licence | No. 100019587                              | NOT TO SCALE |