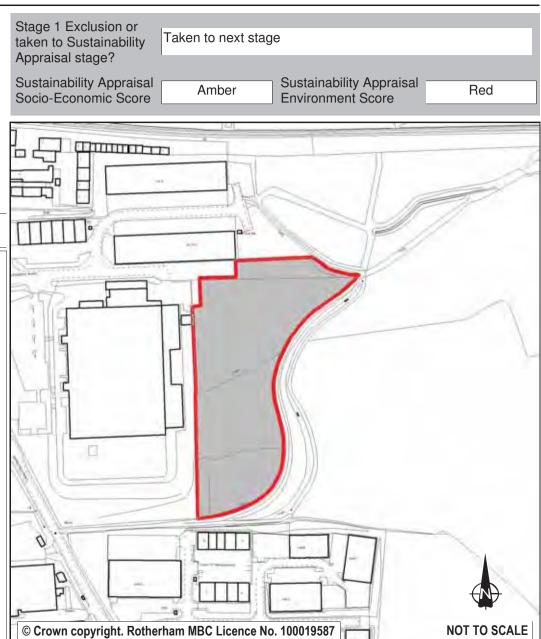

© Crown copyright. Rotherham MBC Licence No. 100019587

**NOT TO SCALE** 

| Ref:       | LDF0364          |                      |   |
|------------|------------------|----------------------|---|
| Name:      | LAND ADJACENT    | JUNCTION 1 M18       |   |
| Address:   |                  |                      |   |
| Town       | ROTHERHAM        |                      |   |
| Hectares:  | 5.86             | Net Hectares: 0.00   | ) |
| Dwellings: | 0                | Employment Land 5.86 | 3 |
| Developm   | ent Site? Site A | Allocation: No       |   |

This site is allocated as Green Belt and is in agricultural use. Electricity pylons dissect the site which limit any built development and there are potential access difficulties regarding the junction with Bawtry Road and the proximity of the roundabout. There are also possible capacity issues arising from extra traffic at the Motorway Junction and A361. In the 2010 Employment Land Review the site (ELR159) scored poorly (1) with a recommendation to retain the current non-employment allocation. By virtue of the site's physical constraints and the value of its function as green belt in retaining an amenity buffer between existing development and the motorway, the most desirable future use would be for it to remain as per its current allocation. It is therefore proposed that the site remains allocated as Green Belt.