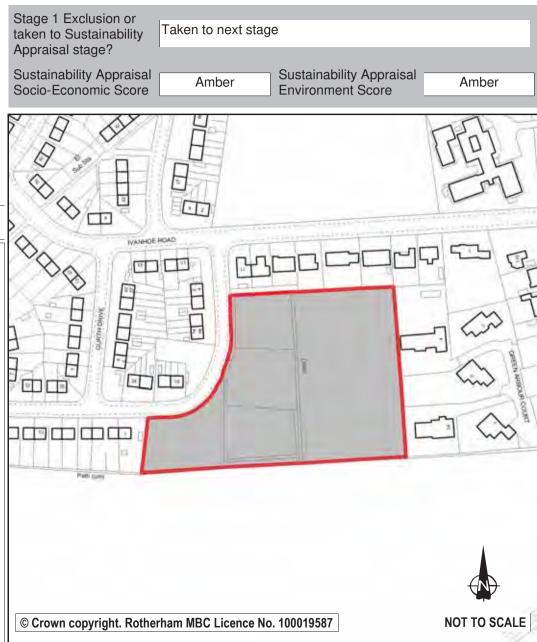

| Ref:                                                      | LDF0362                                                                                                                                                                                                                                                                                                                                                                                       | Stage 1 Exclusion or                          | <b>—</b>           |                                              |              |
|-----------------------------------------------------------|-----------------------------------------------------------------------------------------------------------------------------------------------------------------------------------------------------------------------------------------------------------------------------------------------------------------------------------------------------------------------------------------------|-----------------------------------------------|--------------------|----------------------------------------------|--------------|
| Name:                                                     | LAND OFF GILLOTT LANE                                                                                                                                                                                                                                                                                                                                                                         | taken to Sustainability Appraisal stage?      | Taken to next stag | ge                                           |              |
| Address:                                                  | GILLOTT LANE                                                                                                                                                                                                                                                                                                                                                                                  | Sustainability Appraisal Socio-Economic Score | Red                | Sustainability Appraisa<br>Environment Score | Amber        |
| Town                                                      | WICKERSLEY                                                                                                                                                                                                                                                                                                                                                                                    | /                                             | Pav D              |                                              | TOTAL OF     |
| Hectares:                                                 | 4.10 Net Hectares: 2.87                                                                                                                                                                                                                                                                                                                                                                       | /                                             |                    |                                              | of the land  |
| Dwellings                                                 | Employment Land 0.00                                                                                                                                                                                                                                                                                                                                                                          |                                               |                    | CANE 18                                      | A DECEMBER   |
| Developm                                                  | ent Site?   Site Allocation: No                                                                                                                                                                                                                                                                                                                                                               |                                               | Playing Field      | TLOTT LE                                     |              |
| andfill site.<br>neans of a<br>Quarryfield<br>served by p | and an area of high landscape value. Part of the site is a reclaimed Transportation rate the site red, noting that there is no suitable coess unless additional land can be acquired and Gillott Lane, Lane, Sandy Flat Lane improved and linked. The site is also not we sublic transport. For these reasons, it is considered that the most allocation would be to retain it as Green Belt. | © Crown copyright. Rother                     |                    | inchwell Field                               | NOT TO SCALE |