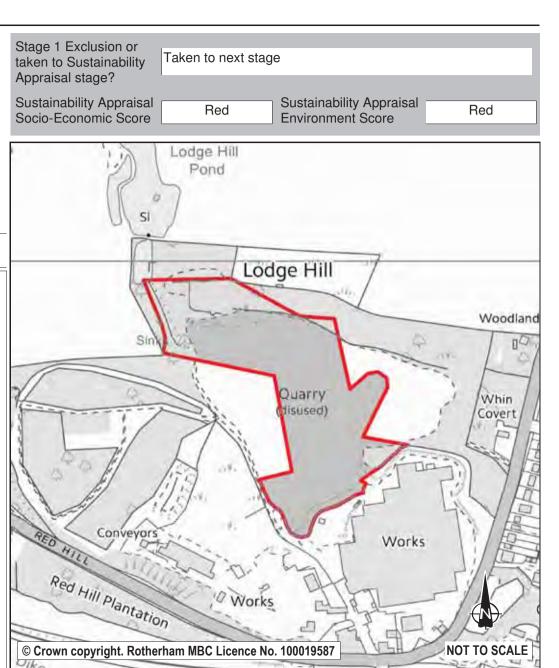

| Ref:      | LDF0361             |                                                                                   |      | Stage 1 Ex                 |                                                                                                                                                                                                                                                                                                                                                                                                                                                                                                                                                                                                                                                                                                                                                                                                                                                                                                                                                                                                                                                                                                                                                                                                                                                                                                                                                                                                                                                                                                                                                                                                                                                                                                                                                                                                                                                                                                                                                                                                                                                                                                                                | Taken to next stag | Δ                                                                                                                                                                                                                                                                                                                                                                                                                                                                                                                                                                                                                                                                                                                                                                                                                                                                                                                                                                                                                                                                                                                                                                                                                                                                                                                                                                                                                                                                                                                                                                                                                                                                                                                                                                                                                                                                                                                                                                                                                                                                                                                              |              |
|-----------|---------------------|-----------------------------------------------------------------------------------|------|----------------------------|--------------------------------------------------------------------------------------------------------------------------------------------------------------------------------------------------------------------------------------------------------------------------------------------------------------------------------------------------------------------------------------------------------------------------------------------------------------------------------------------------------------------------------------------------------------------------------------------------------------------------------------------------------------------------------------------------------------------------------------------------------------------------------------------------------------------------------------------------------------------------------------------------------------------------------------------------------------------------------------------------------------------------------------------------------------------------------------------------------------------------------------------------------------------------------------------------------------------------------------------------------------------------------------------------------------------------------------------------------------------------------------------------------------------------------------------------------------------------------------------------------------------------------------------------------------------------------------------------------------------------------------------------------------------------------------------------------------------------------------------------------------------------------------------------------------------------------------------------------------------------------------------------------------------------------------------------------------------------------------------------------------------------------------------------------------------------------------------------------------------------------|--------------------|--------------------------------------------------------------------------------------------------------------------------------------------------------------------------------------------------------------------------------------------------------------------------------------------------------------------------------------------------------------------------------------------------------------------------------------------------------------------------------------------------------------------------------------------------------------------------------------------------------------------------------------------------------------------------------------------------------------------------------------------------------------------------------------------------------------------------------------------------------------------------------------------------------------------------------------------------------------------------------------------------------------------------------------------------------------------------------------------------------------------------------------------------------------------------------------------------------------------------------------------------------------------------------------------------------------------------------------------------------------------------------------------------------------------------------------------------------------------------------------------------------------------------------------------------------------------------------------------------------------------------------------------------------------------------------------------------------------------------------------------------------------------------------------------------------------------------------------------------------------------------------------------------------------------------------------------------------------------------------------------------------------------------------------------------------------------------------------------------------------------------------|--------------|
| Name:     | LAND TO THE WEST    | OF QUARRY FIELD LANE                                                              |      | taken to Su<br>Appraisal s | Starrability                                                                                                                                                                                                                                                                                                                                                                                                                                                                                                                                                                                                                                                                                                                                                                                                                                                                                                                                                                                                                                                                                                                                                                                                                                                                                                                                                                                                                                                                                                                                                                                                                                                                                                                                                                                                                                                                                                                                                                                                                                                                                                                   | Taken to next stag |                                                                                                                                                                                                                                                                                                                                                                                                                                                                                                                                                                                                                                                                                                                                                                                                                                                                                                                                                                                                                                                                                                                                                                                                                                                                                                                                                                                                                                                                                                                                                                                                                                                                                                                                                                                                                                                                                                                                                                                                                                                                                                                                |              |
| Address:  | QUARRY FIELD LAN    | E                                                                                 |      |                            | ity Appraisal<br>nomic Score                                                                                                                                                                                                                                                                                                                                                                                                                                                                                                                                                                                                                                                                                                                                                                                                                                                                                                                                                                                                                                                                                                                                                                                                                                                                                                                                                                                                                                                                                                                                                                                                                                                                                                                                                                                                                                                                                                                                                                                                                                                                                                   | Red                | Sustainability Appraisal Environment Score                                                                                                                                                                                                                                                                                                                                                                                                                                                                                                                                                                                                                                                                                                                                                                                                                                                                                                                                                                                                                                                                                                                                                                                                                                                                                                                                                                                                                                                                                                                                                                                                                                                                                                                                                                                                                                                                                                                                                                                                                                                                                     | Amber        |
| Town      | WICKERSLEY          |                                                                                   |      | - 1                        |                                                                                                                                                                                                                                                                                                                                                                                                                                                                                                                                                                                                                                                                                                                                                                                                                                                                                                                                                                                                                                                                                                                                                                                                                                                                                                                                                                                                                                                                                                                                                                                                                                                                                                                                                                                                                                                                                                                                                                                                                                                                                                                                |                    |                                                                                                                                                                                                                                                                                                                                                                                                                                                                                                                                                                                                                                                                                                                                                                                                                                                                                                                                                                                                                                                                                                                                                                                                                                                                                                                                                                                                                                                                                                                                                                                                                                                                                                                                                                                                                                                                                                                                                                                                                                                                                                                                | 是有用。         |
| Hectares: | 3.43                | Net Hectares:                                                                     | 2.74 | hurch Field                | E CONTRACTOR OF THE PROPERTY O |                    | PPP Harman                                                                                                                                                                                                                                                                                                                                                                                                                                                                                                                                                                                                                                                                                                                                                                                                                                                                                                                                                                                                                                                                                                                                                                                                                                                                                                                                                                                                                                                                                                                                                                                                                                                                                                                                                                                                                                                                                                                                                                                                                                                                                                                     | ] 图图         |
| Dwellings | 82                  | Employment Land                                                                   | 0.00 | 5                          | Pavid                                                                                                                                                                                                                                                                                                                                                                                                                                                                                                                                                                                                                                                                                                                                                                                                                                                                                                                                                                                                                                                                                                                                                                                                                                                                                                                                                                                                                                                                                                                                                                                                                                                                                                                                                                                                                                                                                                                                                                                                                                                                                                                          | SORBY WAY          | TO BE STATE OF THE | 他觀測          |
| Developm  | ent Site? Site Allo | cation: No                                                                        |      | /                          | 1                                                                                                                                                                                                                                                                                                                                                                                                                                                                                                                                                                                                                                                                                                                                                                                                                                                                                                                                                                                                                                                                                                                                                                                                                                                                                                                                                                                                                                                                                                                                                                                                                                                                                                                                                                                                                                                                                                                                                                                                                                                                                                                              | 13814              |                                                                                                                                                                                                                                                                                                                                                                                                                                                                                                                                                                                                                                                                                                                                                                                                                                                                                                                                                                                                                                                                                                                                                                                                                                                                                                                                                                                                                                                                                                                                                                                                                                                                                                                                                                                                                                                                                                                                                                                                                                                                                                                                |              |
|           |                     | transport and within an Area of High<br>g the stance of retaining this site withi |      | © Crown co                 |                                                                                                                                                                                                                                                                                                                                                                                                                                                                                                                                                                                                                                                                                                                                                                                                                                                                                                                                                                                                                                                                                                                                                                                                                                                                                                                                                                                                                                                                                                                                                                                                                                                                                                                                                                                                                                                                                                                                                                                                                                                                                                                                | nchwell Field      | . 100019587                                                                                                                                                                                                                                                                                                                                                                                                                                                                                                                                                                                                                                                                                                                                                                                                                                                                                                                                                                                                                                                                                                                                                                                                                                                                                                                                                                                                                                                                                                                                                                                                                                                                                                                                                                                                                                                                                                                                                                                                                                                                                                                    | NOT TO SCALE |

| Ref:                                                      | LDF0362                                                                                                                                                                                                                                                                                                                                                                                       | Stage 1 Exclusion or                          | <b>—</b>           |                                              |              |
|-----------------------------------------------------------|-----------------------------------------------------------------------------------------------------------------------------------------------------------------------------------------------------------------------------------------------------------------------------------------------------------------------------------------------------------------------------------------------|-----------------------------------------------|--------------------|----------------------------------------------|--------------|
| Name:                                                     | LAND OFF GILLOTT LANE                                                                                                                                                                                                                                                                                                                                                                         | taken to Sustainability Appraisal stage?      | Taken to next stag | ge                                           |              |
| Address:                                                  | GILLOTT LANE                                                                                                                                                                                                                                                                                                                                                                                  | Sustainability Appraisal Socio-Economic Score | Red                | Sustainability Appraisa<br>Environment Score | Amber        |
| Town                                                      | WICKERSLEY                                                                                                                                                                                                                                                                                                                                                                                    | /                                             | Pav D              |                                              | TOTAL OF     |
| Hectares:                                                 | 4.10 Net Hectares: 2.87                                                                                                                                                                                                                                                                                                                                                                       | /                                             |                    |                                              | of the land  |
| Dwellings                                                 | Employment Land 0.00                                                                                                                                                                                                                                                                                                                                                                          |                                               |                    | CANE 18                                      | A DECEMBER   |
| Developm                                                  | ent Site?   Site Allocation: No                                                                                                                                                                                                                                                                                                                                                               |                                               | Playing Field      | TLOTT LE                                     |              |
| andfill site.<br>neans of a<br>Quarryfield<br>served by p | and an area of high landscape value. Part of the site is a reclaimed Transportation rate the site red, noting that there is no suitable coess unless additional land can be acquired and Gillott Lane, Lane, Sandy Flat Lane improved and linked. The site is also not we sublic transport. For these reasons, it is considered that the most allocation would be to retain it as Green Belt. | © Crown copyright. Rother                     |                    | inchwell Field                               | NOT TO SCALE |