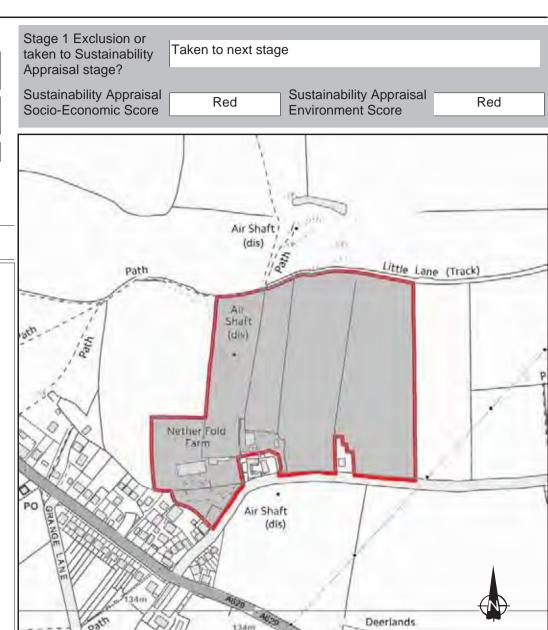

© Crown copyright. Rotherham MBC Licence No. 100019587

**NOT TO SCALE** 

| Ref:       | LDF0364          |                      |   |
|------------|------------------|----------------------|---|
| Name:      | LAND ADJACENT    | JUNCTION 1 M18       |   |
| Address:   |                  |                      |   |
| Town       | ROTHERHAM        |                      |   |
| Hectares:  | 5.86             | Net Hectares: 0.00   | ) |
| Dwellings: | 0                | Employment Land 5.86 | 3 |
| Developm   | ent Site? Site A | Allocation: No       |   |

This site is allocated as Green Belt and is in agricultural use. Electricity pylons dissect the site which limit any built development and there are potential access difficulties regarding the junction with Bawtry Road and the proximity of the roundabout. There are also possible capacity issues arising from extra traffic at the Motorway Junction and A361. In the 2010 Employment Land Review the site (ELR159) scored poorly (1) with a recommendation to retain the current non-employment allocation. By virtue of the site's physical constraints and the value of its function as green belt in retaining an amenity buffer between existing development and the motorway, the most desirable future use would be for it to remain as per its current allocation. It is therefore proposed that the site remains allocated as Green Belt.