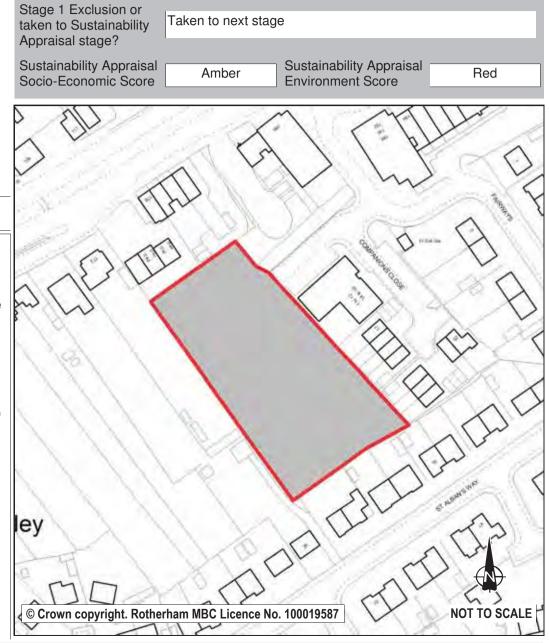

| Ref:                                                                               | LDF0368             |                 |      |  |  |  |
|------------------------------------------------------------------------------------|---------------------|-----------------|------|--|--|--|
| Name:                                                                              | LAND OFF GILL CLOSE |                 |      |  |  |  |
| Address:                                                                           | GILL CLOSE          |                 |      |  |  |  |
| Town                                                                               | WICKERSLEY          |                 |      |  |  |  |
| Hectares:                                                                          | 0.86                | Net Hectares:   | 0.69 |  |  |  |
| Dwellings                                                                          | : 21                | Employment Land | 0.00 |  |  |  |
| Development Site? ✓ Site Allocation: Residential Development Site                  |                     |                 |      |  |  |  |
| This site is currently allocated as a residential development site. It is proposed |                     |                 |      |  |  |  |

This site is currently allocated as a residential development site. It is proposed that this site be retained as a residential development site in recognition of its positive attributes, such as its relationship to the existing built settlement, its highway & public transport accessibility and it meeting the settlements role established in the Spatial Strategy (detailed in policy CS1 of the Core Strategy). Whilst it is acknowledged that there are identified constraints including it being adjacent to a Conservation Area, it is anticipated that these will be suitably mitigated within any future resolutions to grant planning permission. During its appraisal, a number of sustainability factors and constraints have been evaluated to establish this site's potential to accommodate future development. Specifically, stages 2 and 3 of the Integrated Impact Assessment detail the site selection process.