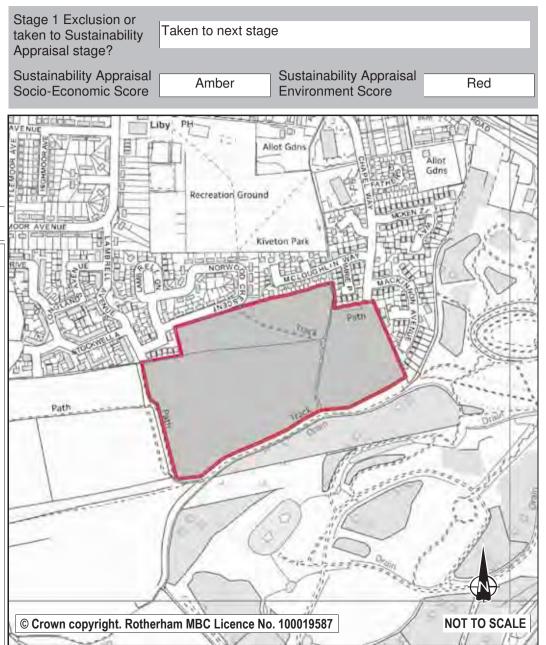

terfield Canal, runs adjacent to part of the southern boundary of this site and any potential future development of this site must buffer the line of the Chesterfield Canal to enable its re-instatement in the future. It is anticipated that any constraints identified will be suitably mitigated within any future resolutions to grant planning permission. During its appraisal, a number of sustainability factors and constraints have been evaluated to establish this site's potential to accommodate future development. Specifically, the application of the site selection methodology at stage 2 (the Sustainability Appraisal of individual sites) and stage 3 (the prioritisation of sites) summarises the site selection process. the results of which are included within the Integrated Impact Assessment.



| Ref:       | LDF0476                    |                       |                         |            |  |  |  |  |  |  |
|------------|----------------------------|-----------------------|-------------------------|------------|--|--|--|--|--|--|
| Name:      | SOUTH OF LAMBI             | SOUTH OF LAMBRELL AVE |                         |            |  |  |  |  |  |  |
| Address:   | LAND SOUTH OF LAMBRELL AVE |                       |                         |            |  |  |  |  |  |  |
| Town       | KIVETON PARK               |                       |                         |            |  |  |  |  |  |  |
| Hectares:  | 7.85                       |                       | Net Hectares:           | 5.50       |  |  |  |  |  |  |
| Dwellings: | 220                        |