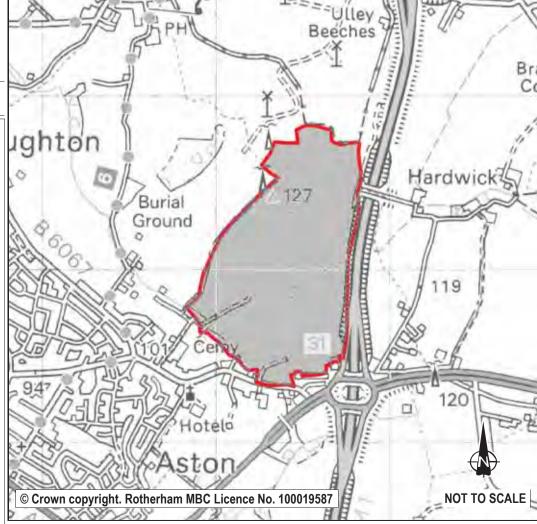

| Ref:       | LDF0363         |                            |      |
|------------|-----------------|----------------------------|------|
| Name:      | BRAMLEY LINGS 7 | TO THE SOUTH OF SANDY LANE | ≣    |
| Address:   | SANDY LANE      |                            |      |
| Town       | BRAMLEY         |                            |      |
| Hectares:  | 1.53            | Net Hectares:              | 1.23 |
| Dwellings: | 37              | Employment Land            | 0.00 |
| Developm   | ent Site?       | llocation: No              |      |

The site is within the Green Belt and in agricultural use. There are significant views to the south of the site across the Green Belt and there are known interests on the site. The site is not attached to the existing settlement and potential development would promote ribbon development in the Green Belt along Sandy Lane given the linear nature of the site. Transportation rate the site red, noting the poor links to existing residential development and that the site is remote from services and facilities. There are also capacity issues regarding extra traffic at Flash Lane crossroads. Allied to this it is not well served by public transport services. As a result of these issues it is considered that the most appropriate allocation would be to retain the site as Green Belt.