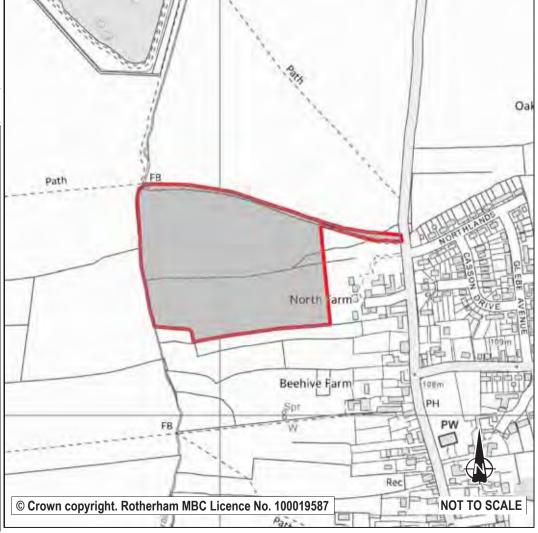

| Ref:       | LDF0371          |             |                         |           |
|------------|------------------|-------------|-------------------------|-----------|
| Name:      | LAND OFF ST ALE  | BAN'S WA    | Y                       |           |
| Address:   | ST ALBAN'S WAY   |             |                         |           |
| Town       | WICKERSLEY       |             |                         |           |
| Hectares:  | 4.87             |             | Net Hectares:           | 3.41      |
| Dwellings: | 136              |             | Employment Land         | 0.00      |
| Developm   | ent Site? Site A | Allocation: | Safeguarded land for re | sidential |

This site is currently allocated as green belt. During its appraisal, a number of sustainability factors and constraints have been evaluated to establish its potential to accommodate future development. The site is rated amber in the surafce water flooding assessment noting that watercourses run along the north west boundary and a flood route in south east section. Layout, f loor and ground levels need careful consideration. Specifically, the application of the site selection methodology at stage 2 (the Sustainability Appraisal of individual sites) and stage 3 (the prioritisation of sites) summarises the site selection process, the results of which are included within the Integrated Impact Assessment. The best performing sites when assessed against these criteria and based on current knowledge of constraints have been recommended for allocation for future development, subject to reaching the targets set out for each settlement grouping within the Core Strategy. As part of this process, consideration has also been given to designating Safeguarded Land.

In accordance with Central Government advice and policy CS5 of the Core Strategy, Safeguarded Land is removed from the Green Belt and set aside to be considered for the next Local Plan. The purpose of Safeguarded Land is to ensure that having reviewed the Green Belt boundary as part of this Local Plan we do not have to do so again before the end of the Plan period or immediately after. During this plan period (2013-2028) the land set aside as Safeguarded Land is not allocated for development nor will it be released.