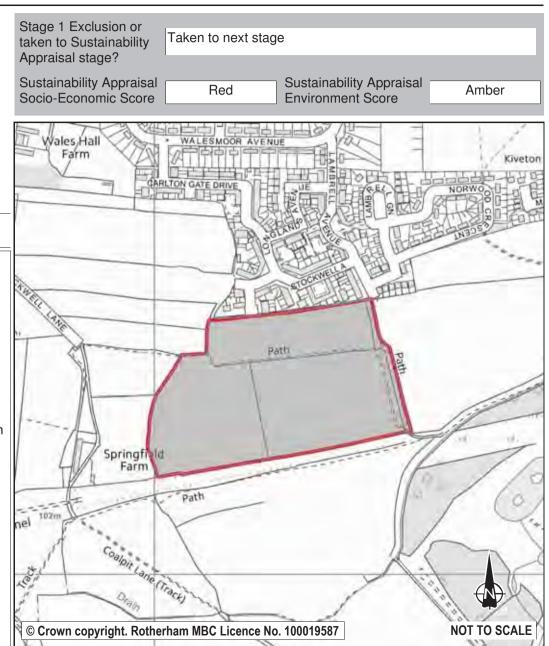

nt knowledge of constraints have been recommended for allocation for future development, subject to reaching the targets set out for each settlement grouping within the Core Strategy. As part of this process, consideration has also been given to designating Safeguarded Land.

In accordance with Central Government advice and policy CS5 of the Core Strategy, Safeguarded Land is removed from the Green Belt and set aside to be considered for the next Local Plan. The purpose of Safeguarded Land is to ensure that having reviewed the Green Belt boundary as part of this Local Plan we do not have to do so again before the end of the Plan period or immediately after. During this plan period (2013-2028) the land set aside as Safeguarded Land is not allocated for development nor will it be released.



| Ref:                                    | LDF0477                                           |                              |      |  |  |  |  |  |
|-----------------------------------------|---------------------------------------------------|------------------------------|------|--|--|--|--|--|
| Name:                                   | RECREATION GR                                     | RECREATION GROUND ALLOTMENTS |      |  |  |  |  |  |
| Address:                                | ALLOTMENT GARDENS, KIVETON PARK RECREATION GROUND |                              |      |  |  |  |  |  |
| Town                                    | KIVETON PARK                                      |                              |      |  |  |  |  |  |
| Hectares:                               | 0.85