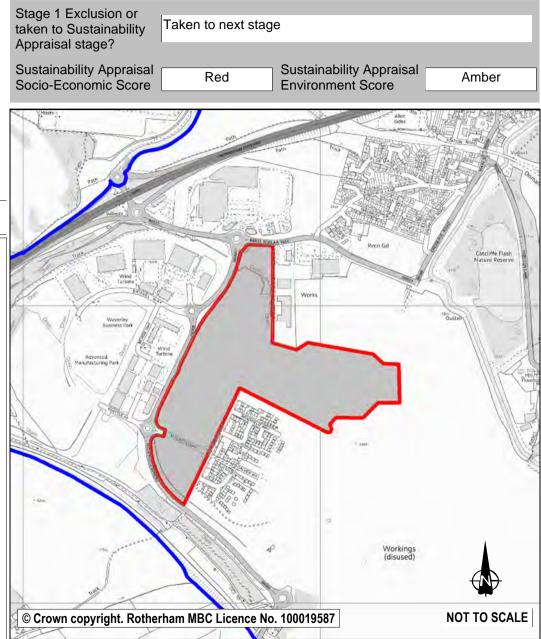

This site is currently allocated as Green Belt. During its appraisal, a number of sustainability factors and constraints have been evaluated to establish this site's potential to accommodate future development. Specifically, the application of the site selection methodology at stage 2 (the Sustainability Appraisal of individual sites) and stage 3 (the prioritisation of sites) summarises the site selection process, the results of which are included within the Integrated Impact Assessment. As the settlement target in Policy CS1 of the adopted Core Strategy, for Bramley, Wickersley, Ravenfield Common has been met, it is not proposed to allocate this site. Retain as Green Belt.