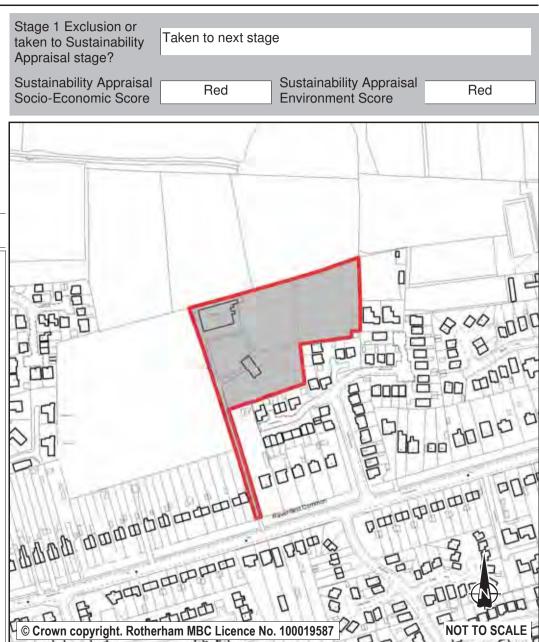

| Ref:                                                      | LDF0362                                                                                                                                                                                                                                                                                                                                                                                       | Stage 1 Exclusion or                          | <b>—</b>           |                                              |              |
|-----------------------------------------------------------|-----------------------------------------------------------------------------------------------------------------------------------------------------------------------------------------------------------------------------------------------------------------------------------------------------------------------------------------------------------------------------------------------|-----------------------------------------------|--------------------|----------------------------------------------|--------------|
| Name:                                                     | LAND OFF GILLOTT LANE                                                                                                                                                                                                                                                                                                                                                                         | taken to Sustainability Appraisal stage?      | Taken to next stag | ge                                           |              |
| Address:                                                  | GILLOTT LANE                                                                                                                                                                                                                                                                                                                                                                                  | Sustainability Appraisal Socio-Economic Score | Red                | Sustainability Appraisa<br>Environment Score | Amber        |
| Town                                                      | WICKERSLEY                                                                                                                                                                                                                                                                                                                                                                                    | /                                             | Pav D              |                                              | TOTAL OF     |
| Hectares:                                                 | 4.10 Net Hectares: 2.87                                                                                                                                                                                                                                                                                                                                                                       | /                                             |                    |                                              | of the land  |
| Dwellings                                                 | Employment Land 0.00                                                                                                                                                                                                                                                                                                                                                                          |                                               |                    | CANE 18                                      | A DECEMBER   |
| Developm                                                  | ent Site?   Site Allocation: No                                                                                                                                                                                                                                                                                                                                                               |                                               | Playing Field      | TLOTT LE                                     |              |
| andfill site.<br>neans of a<br>Quarryfield<br>served by p | and an area of high landscape value. Part of the site is a reclaimed Transportation rate the site red, noting that there is no suitable coess unless additional land can be acquired and Gillott Lane, Lane, Sandy Flat Lane improved and linked. The site is also not we sublic transport. For these reasons, it is considered that the most allocation would be to retain it as Green Belt. | © Crown copyright. Rother                     |                    | inchwell Field                               | NOT TO SCALE |