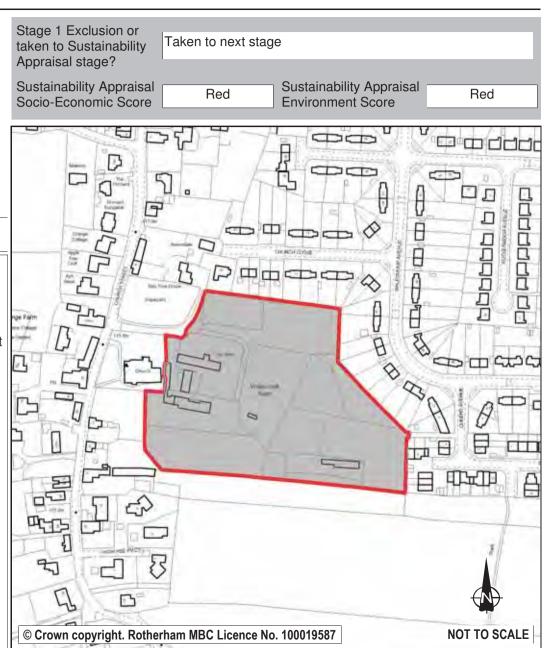

| Ref:      | LDF0359          |             |                        |         |
|-----------|------------------|-------------|------------------------|---------|
| Name:     | LAND OFF MELCIS  | SS ROAD     |                        |         |
|           |                  |             |                        |         |
| Address:  |                  |             |                        |         |
| Town      | ROTHERHAM        |             |                        |         |
| Hectares: | 1.86             |             | Net Hectares:          | 1.49    |
| Dwellings | 45               |             | Employment Land        | 0.00    |
| Developm  | ent Site? Site A | Allocation: | Residential Developmen | nt Site |
|           |                  |             |                        |         |

This site is currently allocated as a residential development site and it is proposed that the site be retained as a residential development site in recognition of its positive attributes, such as its relationship to the existing built settlement, its highway & public transport accessibility and it meeting the settlements role established in the Spatial Strategy (detailed in policy CS1 of the Core Strategy). Whilst it is acknowledged that there are identified constraints including the proximity to LWS63 (Listerdale Wood) and a Regionally Important Geological Site, it is anticipated that these will be suitably mitigated within any future resolutions to grant planning permission through adequate buffering of these local designations. During its appraisal, a number of sustainability factors and constraints have been evaluated to establish this site's potential to accommodate future development. Specifically, the application of the site selection methodology at stage 2 (the Sustainability Appraisal of individual sites) and stage 3 (the prioritisation of sites) summarises the site selection process, the results of which are included within the Integrated Impact Assessment.