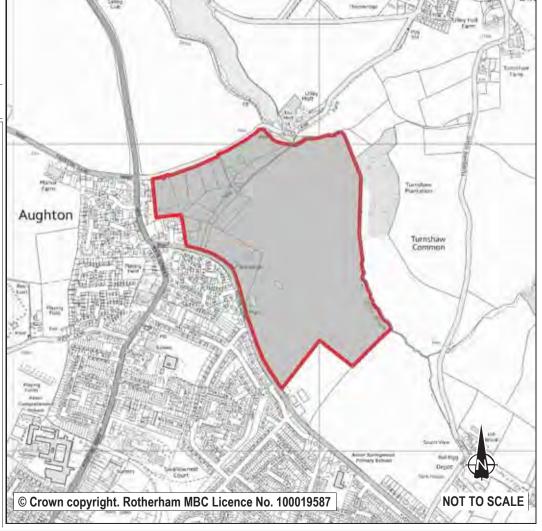

This site is currently allocated as Green Belt. During its appraisal, a number of sustainability factors and constraints have been evaluated to establish this site's potential to accommodate future development. Specifically, the application of the site selection methodology at stage 2 (the Sustainability Appraisal of individual sites) and stage 3 (the prioritisation of sites) summarises the site selection process, the results of which are included within the Integrated Impact Assessment. As the settlement target in Policy CS1 of the adopted Core Strategy, for Bramley, Wickersley, Ravenfield Common has been met, it is not proposed to allocate this site. Retain as Green Belt.