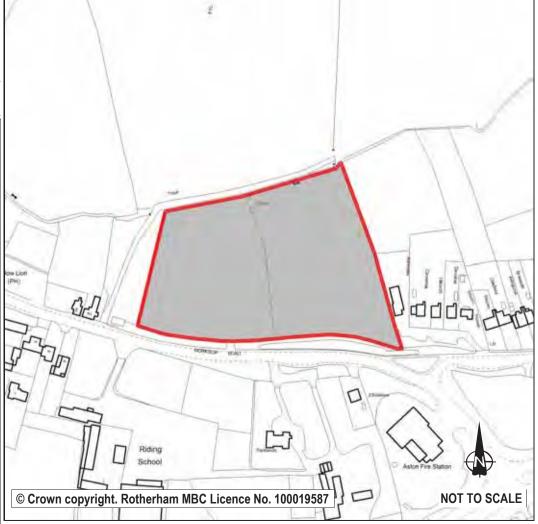

| Ref:       | LDF0371          |             |                         |           |
|------------|------------------|-------------|-------------------------|-----------|
| Name:      | LAND OFF ST ALE  | BAN'S WA    | Y                       |           |
| Address:   | ST ALBAN'S WAY   |             |                         |           |
| Town       | WICKERSLEY       |             |                         |           |
| Hectares:  | 4.87             |             | Net Hectares:           | 3.41      |
| Dwellings: | 136              |             | Employment Land         | 0.00      |
| Developm   | ent Site? Site A | Allocation: | Safeguarded land for re | sidential |

This site is currently allocated as green belt. During its appraisal, a number of sustainability factors and constraints have been evaluated to establish its potential to accommodate future development. The site is rated amber in the surafce water flooding assessment noting that watercourses run along the north west boundary and a flood route in south east section. Layout, f loor and ground levels need careful consideration. Specifically, the application of the site selection methodology at stage 2 (the Sustainability Appraisal of individual sites) and stage 3 (the prioritisation of sites) summarises the site selection process, the results of which are included within the Integrated Impact Assessment. The best performing sites when assessed against these criteria and based on current knowledge of constraints have been recommended for allocation for future development, subject to reaching the targets set out for each settlement grouping within the Core Strategy. As part of this process, consideration has also been given to designating Safeguarded Land.