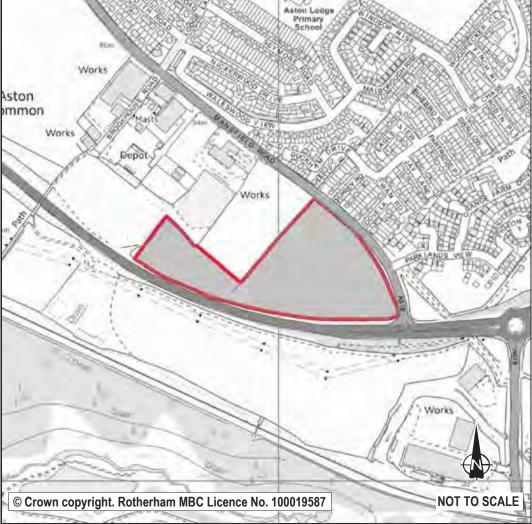

This site is allocated as Green Belt and is in agricultural use. Electricity pylons dissect the site which limit any built development and there are potential access difficulties regarding the junction with Bawtry Road and the proximity of the roundabout. There are also possible capacity issues arising from extra traffic at the Motorway Junction and A361. In the 2010 Employment Land Review the site (ELR159) scored poorly (1) with a recommendation to retain the current non-employment allocation. By virtue of the site's physical constraints and the value of its function as green belt in retaining an amenity buffer between existing development and the motorway, the most desirable future use would be for it to remain as per its current allocation. It is therefore proposed that the site remains allocated as Green Belt.