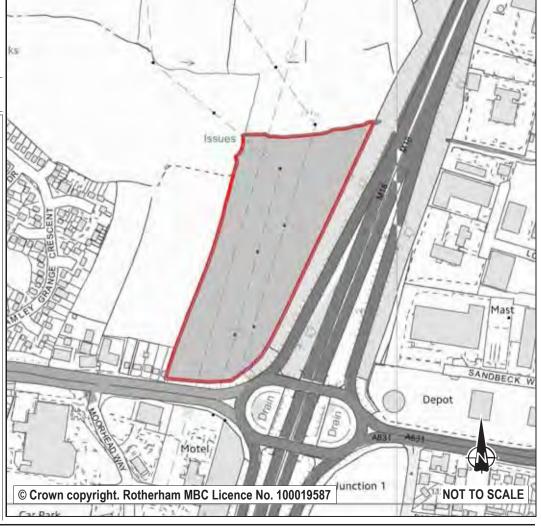

| Ref:       | LDF0366               |             |                        |         |
|------------|-----------------------|-------------|------------------------|---------|
| Name:      | COUNCIL DEPOT<br>ROAD | & YORKSI    | HIRE WATER SITE OFF    | BAWTRY  |
| Address:   | BAWTRY ROAD           |             |                        |         |
| Town       | BRAMLEY               |             |                        |         |
| Hectares:  | 2.23                  |             | Net Hectares:          | 1.79    |
| Dwellings: | 48                    |             | Employment Land        | 0.00    |
| Developm   | ent Site? Site A      | Allocation: | Residential Developmer | nt Site |

This site is allocated for business use. It includes land owned by Yorkshire Water which has now been developed for residential development and the Council's former depots and associated land. Planning permission RB2014/0372 was granted on 18/08/2014 for 48 new dwellings on this site. The site is located within a predominantly residential area. Business uses can be carried out in such areas, however it is acknowledged that existing business uses are served only via residential roads. In the 2010 Employment Land Review the site (ELR87) scored moderately (2) with a recommendation to consider re-allocation to alternative uses.

It is therefore proposed to allocate the site as a residential development site. It is noted that further development would lead to extra traffic at Flash Lane Crossroads and mitigation measures will need to be considered.