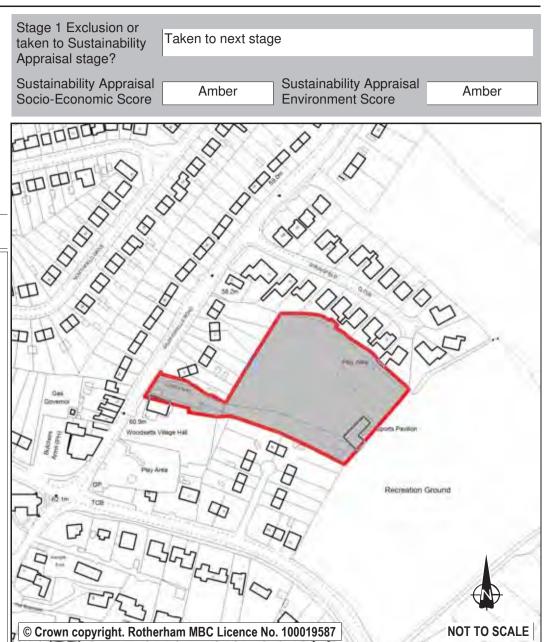

| Ref:      | LDF0367                            |               | Stage 1 Exclusion or                                                      |
|-----------|------------------------------------|---------------|---------------------------------------------------------------------------|
| Name:     | LAND TO REAR OF PROPERTIES 193-217 | BAWTRY ROAD   | taken to Sustainability Appraisal stage?  Taken to next stage             |
| Address:  |                                    |               | Sustainability Appraisal Socio-Economic Score Red Environment Score Amber |
| Town      | ROTHERHAM                          |               |                                                                           |
| Hectares: | 4.16 Net H                         | ectares: 2.91 |                                                                           |
| Dwellings | Employmen                          | nt Land 0.00  |                                                                           |
| Developm  | ent Site? Site Allocation: No      |               |                                                                           |
|           |                                    |               | © Crown copyright. Rotherham MBC Licence No. 100019587                    |