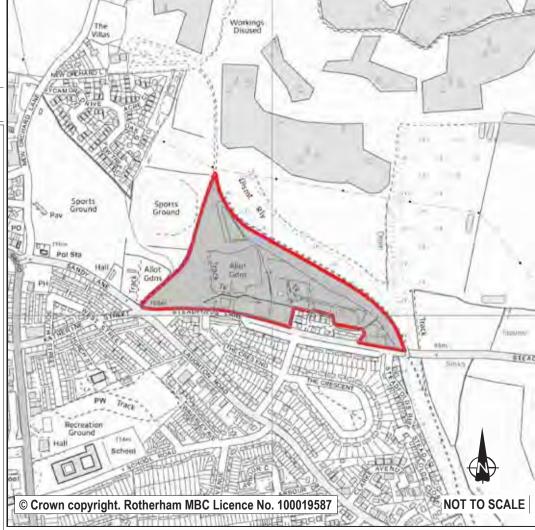

Development Site? ✓ Site Allocation:

Ref: LDF0360

Name: PONY PADDOCK OFF SECOND LANE

Address: SECOND LANE

Town WICKERSLEY

Hectares: 2.32 Net Hectares: 1.85

Dwellings: 56 Employment Land 0.00

This site is currently allocated as Green Belt. It is proposed that this site be allocated as a residential development site in recognition of its positive attributes such as its relationship to the existing built settlement and it meeting the settlements role established in the Spatial Strategy (detailed in policy CS1 of the Core Strategy).

Residential Development Site

Whilst it is acknowledged that there are identified constraints including access improvements to Second Lane; its proximity to LWS42 (Wickersley Wood) and use of the site by bat species applicants will need to demonstrate mitigation for proximity to Wickersley Wood (LWS) by the creation of a buffer area of at least 15metres and the use of hedgerows and native tree planting within site landscaping.

Concerns have also been raised regarding the presence of Great Crested Newts using the site as terrestrial habitat; it is essential therefore that any future development proposals investigate this matter further and if the presence of Great Crested Newts is likely on site, their habitat will require to be suitably mitigated within future resolutions to grant planning permission.

During its appraisal, a number of sustainability factors and constraints have been evaluated to establish this site's potential to accommodate future development. Specifically, the application of the site selection methodology at stage 2 (the Sustainability Appraisal of individual sites) and stage 3 (the prioritisation of sites) summarises the site selection process, the results of which are included within the Integrated Impact Assessment.