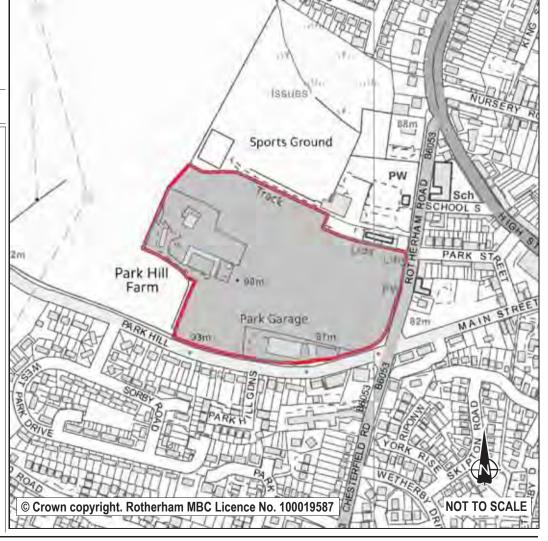

| Ref:      | LDF0359          |             |                        |         |
|-----------|------------------|-------------|------------------------|---------|
| Name:     | LAND OFF MELCIS  | SS ROAD     |                        |         |
|           |                  |             |                        |         |
| Address:  |                  |             |                        |         |
| Town      | ROTHERHAM        |             |                        |         |
| Hectares: | 1.86             |             | Net Hectares:          | 1.49    |
| Dwellings | 45               |             | Employment Land        | 0.00    |
| Developm  | ent Site? Site A | Allocation: | Residential Developmen | nt Site |
|           |                  |             |                        |         |

This site is currently allocated as a residential development site and it is proposed that the site be retained as a residential development site in recognition of its positive attributes, such as its relationship to the existing built settlement, its highway & public transport accessibility and it meeting the settlements role established in the Spatial Strategy (detailed in policy CS1 of the Core Strategy). Whilst it is acknowledged that there are identified constraints including the proximity to LWS63 (Listerdale Wood) and a Regionally Important Geological Site, it is anticipated that these will be suitably mitigated within any future resolutions to grant planning permission through adequate buffering of these local designations. During its appraisal, a number of sustainability factors and constraints have been evaluated to establish this site's potential to accommodate future development. Specifically, the application of the site selection methodology at stage 2 (the Sustainability Appraisal of individual sites) and stage 3 (the prioritisation of sites) summarises the site selection process, the results of which are included within the Integrated Impact Assessment.