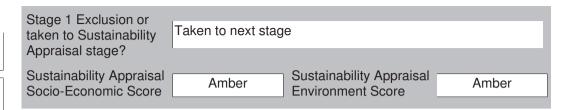

| Ref:      | LDF0359          |             |                        |         |
|-----------|------------------|-------------|------------------------|---------|
| Name:     | LAND OFF MELCIS  | SS ROAD     |                        |         |
|           |                  |             |                        |         |
| Address:  |                  |             |                        |         |
| Town      | ROTHERHAM        |             |                        |         |
| Hectares: | 1.86             |             | Net Hectares:          | 1.49    |
| Dwellings | 45               |             | Employment Land        | 0.00    |
| Developm  | ent Site? Site A | Allocation: | Residential Developmen | nt Site |
|           |                  |             |                        |         |

This site is currently allocated as a residential development site and it is proposed that the site be retained as a residential development site in recognition of its positive attributes, such as its relationship to the existing built settlement, its highway & public transport accessibility and it meeting the settlements role established in the Spatial Strategy (detailed in policy CS1 of the Core Strategy). Whilst it is acknowledged that there are identified constraints including the proximity to LWS63 (Listerdale Wood) and a Regionally Important Geological Site, it is anticipated that these will be suitably mitigated within any future resolutions to grant planning permission through adequate buffering of these local designations. During its appraisal, a number of sustainability factors and constraints have been evaluated to establish this site's potential to accommodate future development. Specifically, the application of the site selection methodology at stage 2 (the Sustainability Appraisal of individual sites) and stage 3 (the prioritisation of sites) summarises the site selection process, the results of which are included within the Integrated Impact Assessment.