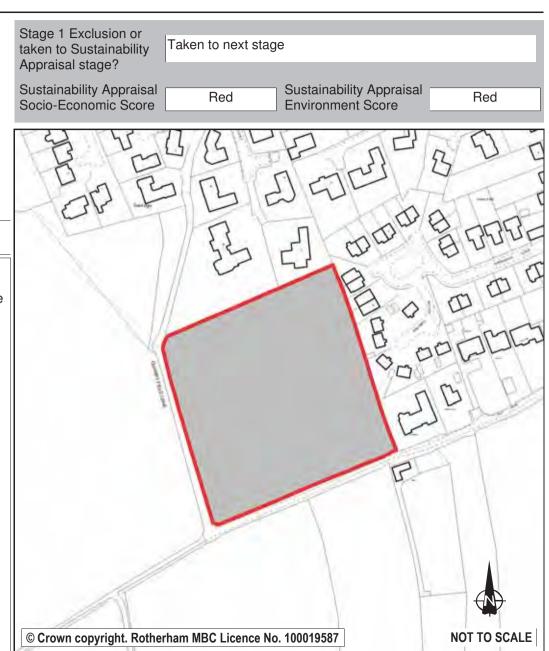

| Ref:                                      | LDF0358        |                                                                                   |    |  |  |  |  |  |
|-------------------------------------------|----------------|-----------------------------------------------------------------------------------|----|--|--|--|--|--|
| Name:                                     | LAND OFF QUARE | RY FIELD LANE                                                                     |    |  |  |  |  |  |
| Address:                                  | QUARRY FIELD L | ANE                                                                               |    |  |  |  |  |  |
| Town                                      | WICKERSLEY     |                                                                                   |    |  |  |  |  |  |
| Hectares:                                 | 1.58           | Net Hectares: 1.26                                                                | ĮI |  |  |  |  |  |
| Dwellings:                                | 38             | Employment Land 0.00                                                              |    |  |  |  |  |  |
| Development Site?   Site Allocation:   No |                |                                                                                   |    |  |  |  |  |  |
| This site is                              | aallaaatad a   | his site is assured by allocated as Cross Balt During its appreciast a grapher of |    |  |  |  |  |  |

This site is currently allocated as Green Belt. During its appraisal, a number of sustainability factors and constraints have been evaluated to establish this site's potential to accommodate future development. Specifically, the application of the site selection methodology at stage 2 (the Sustainability Appraisal of individual sites) and stage 3 (the prioritisation of sites) summarises the site selection process, the results of which are included within the Integrated Impact Assessment. As the settlement target in Policy CS1 of the adopted Core Strategy, for Bramley, Wickersley, Ravenfield Common has been met, it is not proposed to allocate this site. Retain as Green Belt.