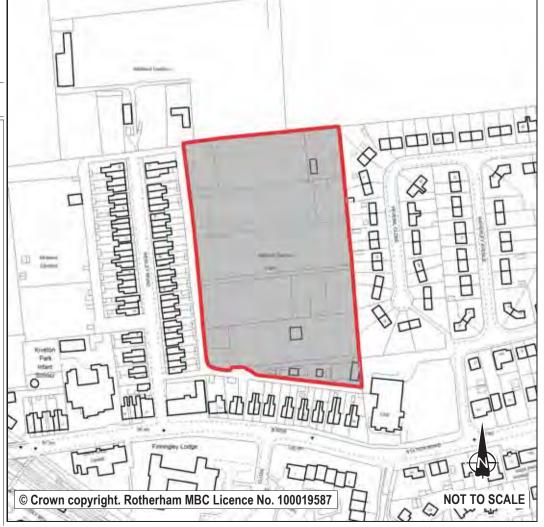

ntly in use as allotments. Out of the three allotments in this area, this is the best located in terms of its relationship to the existing urban form. The other two allotments are Green Belt and if rationalisation were to happen with the three allotments off Wesley Rd, this would be the best one to develop. However there are significant concerns regarding access into all of these allotment gardens given the substandard access from Wesley Road, there is no suitable means of vehicular access available without additional land/demolition. It is therefore proposed to retain the current Urban Greenspace allocation.

Stage 1 Exclusion or taken to Sustainability Appraisal stage?

Sustainability Appraisal Socio-Economic Score

Taken to next stage

Sustainability Appraisal Environment Score

Amber



| Ref:      | LDF0475                                                           |                 |      |  |  |  |
|-----------|-------------------------------------------------------------------|-----------------|------|--|--|--|
| Name:     | CHAPEL WAY                                                        |                 |      |  |  |  |
|           |                                                                   |                 |      |  |  |  |
| Address:  | OFF CHAPEL WAY                                                    |                 |      |  |  |  |
| _         |                                                                   |                 |      |  |  |  |
| Town      | KIVETON PARK                                                      |                 |