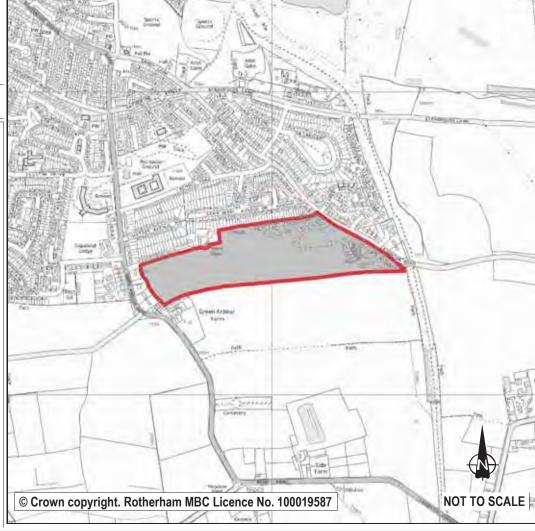

This site is currently allocated as Green Belt. During its appraisal, a number of sustainability factors and constraints have been evaluated to establish this site's potential to accommodate future development. Specifically, the application of the site selection methodology at stage 2 (the Sustainability Appraisal of individual sites) and stage 3 (the prioritisation of sites) summarises the site selection process, the results of which are included within the Integrated Impact Assessment. As the settlement target in Policy CS1 of the adopted Core Strategy, for Bramley, Wickersley, Ravenfield Common has been met, it is not proposed to allocate this site. Retain as Green Belt.