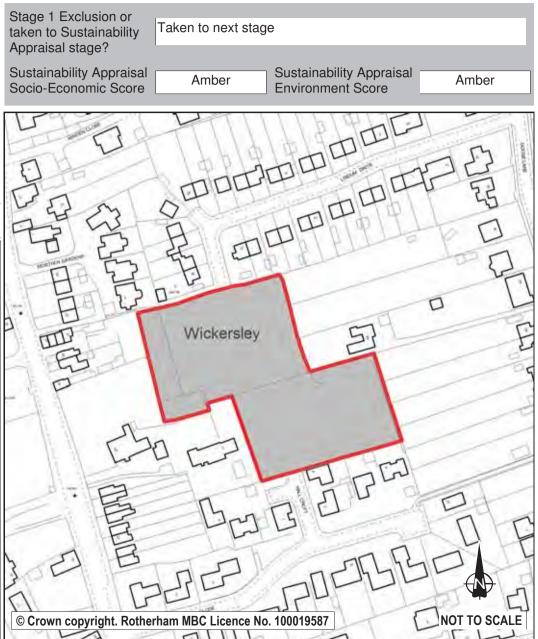

| Ref:                                                                               | LDF0368             |                 |      |  |  |  |
|------------------------------------------------------------------------------------|---------------------|-----------------|------|--|--|--|
| Name:                                                                              | LAND OFF GILL CLOSE |                 |      |  |  |  |
| Address:                                                                           | GILL CLOSE          |                 |      |  |  |  |
| Town                                                                               | WICKERSLEY          |                 |      |  |  |  |
| Hectares:                                                                          | 0.86                | Net Hectares:   | 0.69 |  |  |  |
| Dwellings                                                                          | : 21                | Employment Land | 0.00 |  |  |  |
| Development Site? ✓ Site Allocation: Residential Development Site                  |                     |                 |      |  |  |  |
| This site is currently allocated as a residential development site. It is proposed |                     |                 |      |  |  |  |

This site is currently allocated as a residential development site. It is proposed that this site be retained as a residential development site in recognition of its positive attributes, such as its relationship to the existing built settlement, its highway & public transport accessibility and it meeting the settlements role established in the Spatial Strategy (detailed in policy CS1 of the Core Strategy). Whilst it is acknowledged that there are identified constraints including it being adjacent to a Conservation Area, it is anticipated that these will be suitably mitigated within any future resolutions to grant planning permission. During its appraisal, a number of sustainability factors and constraints have been evaluated to establish this site's potential to accommodate future development. Specifically, stages 2 and 3 of the Integrated Impact Assessment detail the site selection process.