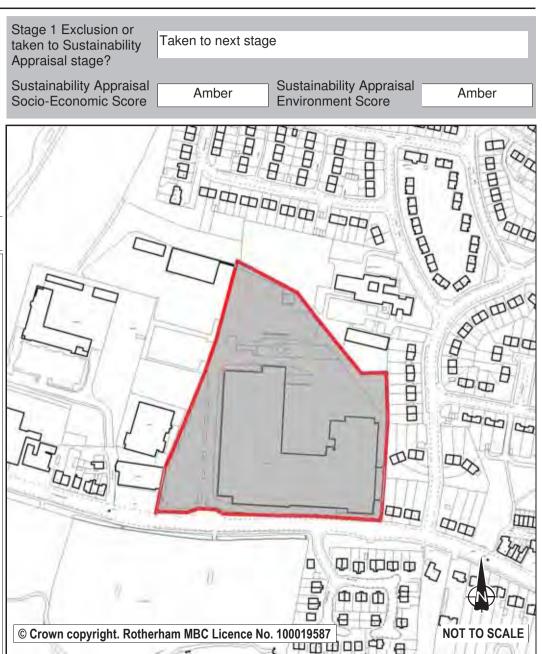

| Ref:       | LDF0366               |             |                        |         |
|------------|-----------------------|-------------|------------------------|---------|
| Name:      | COUNCIL DEPOT<br>ROAD | & YORKSI    | HIRE WATER SITE OFF    | BAWTRY  |
| Address:   | BAWTRY ROAD           |             |                        |         |
| Town       | BRAMLEY               |             |                        |         |
| Hectares:  | 2.23                  |             | Net Hectares:          | 1.79    |
| Dwellings: | 48                    |             | Employment Land        | 0.00    |
| Developm   | ent Site? Site A      | Allocation: | Residential Developmer | nt Site |

This site is allocated for business use. It includes land owned by Yorkshire Water which has now been developed for residential development and the Council's former depots and associated land. Planning permission RB2014/0372 was granted on 18/08/2014 for 48 new dwellings on this site. The site is located within a predominantly residential area. Business uses can be carried out in such areas, however it is acknowledged that existing business uses are served only via residential roads. In the 2010 Employment Land Review the site (ELR87) scored moderately (2) with a recommendation to consider re-allocation to alternative uses.

It is therefore proposed to allocate the site as a residential development site. It is noted that further development would lead to extra traffic at Flash Lane Crossroads and mitigation measures will need to be considered.