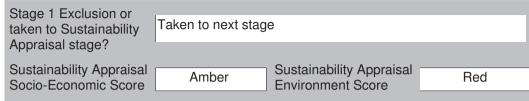

| Ref:       | LDF0371          |             |                         |           |
|------------|------------------|-------------|-------------------------|-----------|
| Name:      | LAND OFF ST ALE  | BAN'S WA    | Y                       |           |
| Address:   | ST ALBAN'S WAY   |             |                         |           |
| Town       | WICKERSLEY       |             |                         |           |
| Hectares:  | 4.87             |             | Net Hectares:           | 3.41      |
| Dwellings: | 136              |             | Employment Land         | 0.00      |
| Developm   | ent Site? Site A | Allocation: | Safeguarded land for re | sidential |

This site is currently allocated as green belt. During its appraisal, a number of sustainability factors and constraints have been evaluated to establish its potential to accommodate future development. The site is rated amber in the surafce water flooding assessment noting that watercourses run along the north west boundary and a flood route in south east section. Layout, f loor and ground levels need careful consideration. Specifically, the application of the site selection methodology at stage 2 (the Sustainability Appraisal of individual sites) and stage 3 (the prioritisation of sites) summarises the site selection process, the results of which are included within the Integrated Impact Assessment. The best performing sites when assessed against these criteria and based on current knowledge of constraints have been recommended for allocation for future development, subject to reaching the targets set out for each settlement grouping within the Core Strategy. As part of this process, consideration has also been given to designating Safeguarded Land.