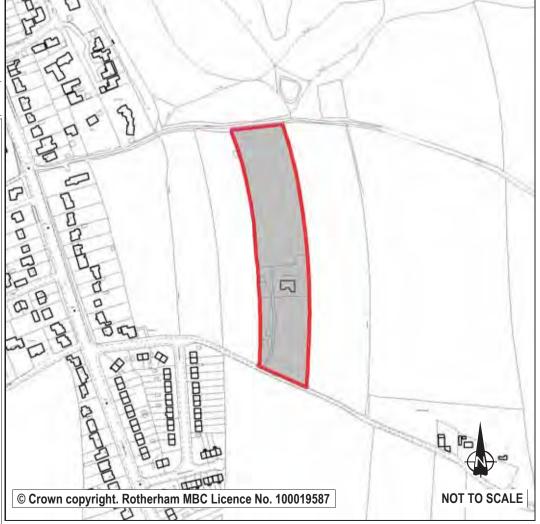

| Ref:       | LDF0371          |             |                         |           |
|------------|------------------|-------------|-------------------------|-----------|
| Name:      | LAND OFF ST ALE  | BAN'S WA    | Y                       |           |
| Address:   | ST ALBAN'S WAY   |             |                         |           |
| Town       | WICKERSLEY       |             |                         |           |
| Hectares:  | 4.87             |             | Net Hectares:           | 3.41      |
| Dwellings: | 136              |             | Employment Land         | 0.00      |
| Developm   | ent Site? Site A | Allocation: | Safeguarded land for re | sidential |

This site is currently allocated as green belt. During its appraisal, a number of sustainability factors and constraints have been evaluated to establish its potential to accommodate future development. The site is rated amber in the surafce water flooding assessment noting that watercourses run along the north west boundary and a flood route in south east section. Layout, f loor and ground levels need careful consideration. Specifically, the application of the site selection methodology at stage 2 (the Sustainability Appraisal of individual sites) and stage 3 (the prioritisation of sites) summarises the site selection process, the results of which are included within the Integrated Impact Assessment. The best performing sites when assessed against these criteria and based on current knowledge of constraints have been recommended for allocation for future development, subject to reaching the targets set out for each settlement grouping within the Core Strategy. As part of this process, consideration has also been given to designating Safeguarded Land.