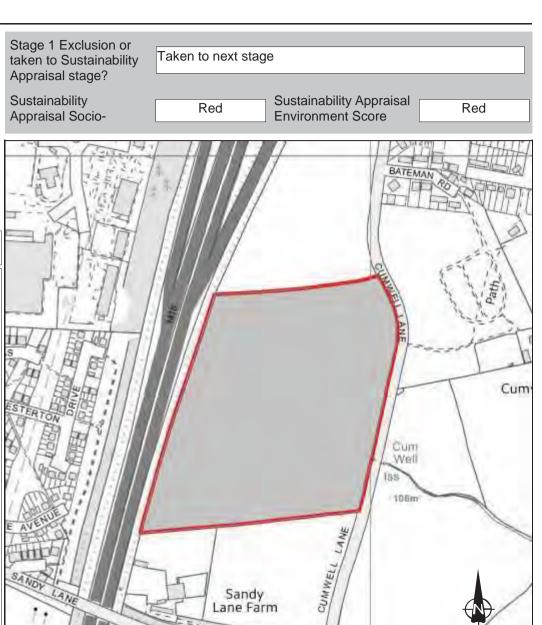

# Bramley, Wickersley and Ravenfield Common

| Ref:       | LDF0356             |                                                                                                                              |           | Stage 1 Exclusion or                             | T.1               |                                            |              |
|------------|---------------------|------------------------------------------------------------------------------------------------------------------------------|-----------|--------------------------------------------------|-------------------|--------------------------------------------|--------------|
| Name:      | LAND TO THE WE      | ST OF MOAT LANE                                                                                                              |           | taken to Sustainability Appraisal stage?         | Taken to next st  | age                                        |              |
| Address:   | MOAT LANE           |                                                                                                                              |           | Sustainability Appraisal<br>Socio-Economic Score | Amber             | Sustainability Appraisal Environment Score | Amber        |
| Town       | WICKERSLEY          |                                                                                                                              |           |                                                  |                   | 54 KK                                      | 10 m         |
| Hectares:  | 0.42                | Net Hectares:                                                                                                                | 0.33      | 125 dm                                           |                   |                                            |              |
| Dwellings  | 2                   | Employment Land                                                                                                              | 0.00      | 12500                                            | 17                |                                            | - 19         |
| Developm   | ent Site? Site A    | Mocation: No                                                                                                                 |           |                                                  | =                 |                                            |              |
| means of v | ehicular access can | Development is further precluded as no<br>be achieved without additional land, o<br>e, which limits the total development to | ther than |                                                  |                   | Ash Lea                                    | T TOS        |
|            |                     |                                                                                                                              |           |                                                  |                   |                                            |              |
|            |                     |                                                                                                                              |           | © Crown copyright. Rothe                         | erham MBC Licence | No. 100019587                              | NOT TO SCALE |