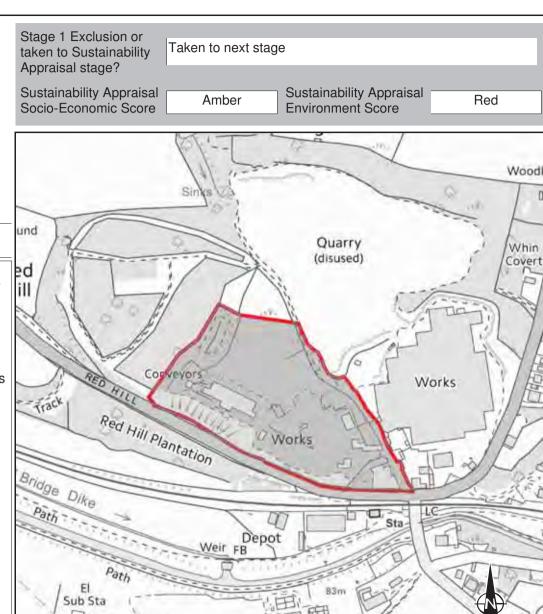

| Ref:                                                      | LDF0362                                                                                                                                                                                                                                                                                                                                                                                       | Stage 1 Exclusion or                          | <b>—</b>           |                                              |              |
|-----------------------------------------------------------|-----------------------------------------------------------------------------------------------------------------------------------------------------------------------------------------------------------------------------------------------------------------------------------------------------------------------------------------------------------------------------------------------|-----------------------------------------------|--------------------|----------------------------------------------|--------------|
| Name:                                                     | LAND OFF GILLOTT LANE                                                                                                                                                                                                                                                                                                                                                                         | taken to Sustainability Appraisal stage?      | Taken to next stag | ge                                           |              |
| Address:                                                  | GILLOTT LANE                                                                                                                                                                                                                                                                                                                                                                                  | Sustainability Appraisal Socio-Economic Score | Red                | Sustainability Appraisa<br>Environment Score | Amber        |
| Town                                                      | WICKERSLEY                                                                                                                                                                                                                                                                                                                                                                                    | /                                             | Pav D              |                                              | TOTAL OF     |
| Hectares:                                                 | 4.10 Net Hectares: 2.87                                                                                                                                                                                                                                                                                                                                                                       | /                                             |                    |                                              | of the land  |
| Dwellings                                                 | Employment Land 0.00                                                                                                                                                                                                                                                                                                                                                                          |                                               |                    | CANE 18                                      | A DECEMBER   |
| Developm                                                  | ent Site?   Site Allocation: No                                                                                                                                                                                                                                                                                                                                                               |                                               | Playing Field      | TLOTT LE                                     |              |
| andfill site.<br>neans of a<br>Quarryfield<br>served by p | and an area of high landscape value. Part of the site is a reclaimed Transportation rate the site red, noting that there is no suitable coess unless additional land can be acquired and Gillott Lane, Lane, Sandy Flat Lane improved and linked. The site is also not we sublic transport. For these reasons, it is considered that the most allocation would be to retain it as Green Belt. | © Crown copyright. Rother                     |                    | inchwell Field                               | NOT TO SCALE |

| Ref:       | LDF0363         |                            |      |
|------------|-----------------|----------------------------|------|
| Name:      | BRAMLEY LINGS 7 | TO THE SOUTH OF SANDY LANE | ≣    |
| Address:   | SANDY LANE      |                            |      |
| Town       | BRAMLEY         |                            |      |
| Hectares:  | 1.53            | Net Hectares:              | 1.23 |
| Dwellings: | 37              | Employment Land            | 0.00 |
| Developm   | ent Site?       | llocation: No              |      |

The site is within the Green Belt and in agricultural use. There are significant views to the south of the site across the Green Belt and there are known interests on the site. The site is not attached to the existing settlement and potential development would promote ribbon development in the Green Belt along Sandy Lane given the linear nature of the site. Transportation rate the site red, noting the poor links to existing residential development and that the site is remote from services and facilities. There are also capacity issues regarding extra traffic at Flash Lane crossroads. Allied to this it is not well served by public transport services. As a result of these issues it is considered that the most appropriate allocation would be to retain the site as Green Belt.