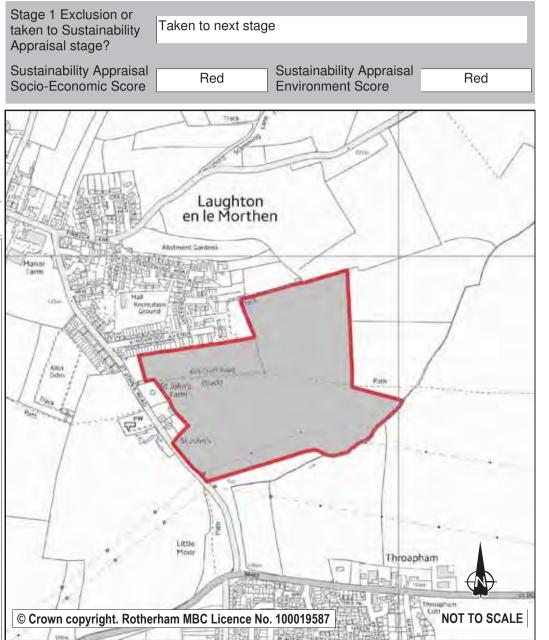

| and the state of t | the Heat |  |  |  |  |

This site is currently allocated as green belt. The site is wholly within the designated Area of High Landscape Value and is close proximity to the Grade 1 listed St John's Church. Transportation rate the site red as a second point of access would be necessary which requires additional land/demolition. Thurcroft Bridleway No. 20 bisects the site east west. It is considered appropriate to retain the site's existing green belt allocation as the scale of growth resulting from development of this site is not in conformity with the spatial distribution established in the Core Strategy (detailed in policy CS1). Given these issues, it is considered appropriate that the site retains its existing green belt allocation.



| Ref:                                      | LDF0707                                         |                          |      |  |  |  |  |
|-------------------------------------------|-------------------------------------------------|--------------------------|------|--|--|--|--|
| Name:                                     | LAND NORTHEAST OF OUTGANG LANE, LAUGHTON COMMON |                          |      |  |  |  |  |
| Address:                                  | OUTGANG LANE,                                   | , LAUGHTONEN LE MORTHERN |      |  |  |  |  |
| Town                                      | ROTHERHAM                                       |                          |      |  |  |  |  |
| Hectares:                                 | 57.56