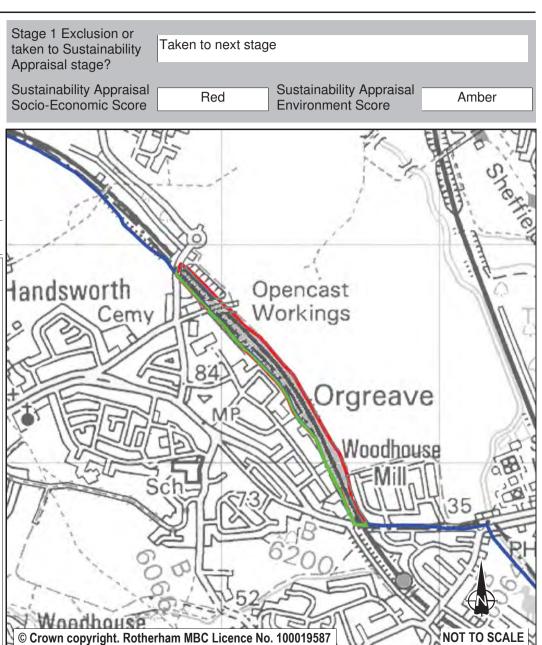

| Ref:                                                      | LDF0362                                                                                                                                                                                                                                                                                                                                                                                       | Stage 1 Exclusion or                          | <b>—</b>           |                                              |              |
|-----------------------------------------------------------|-----------------------------------------------------------------------------------------------------------------------------------------------------------------------------------------------------------------------------------------------------------------------------------------------------------------------------------------------------------------------------------------------|-----------------------------------------------|--------------------|----------------------------------------------|--------------|
| Name:                                                     | LAND OFF GILLOTT LANE                                                                                                                                                                                                                                                                                                                                                                         | taken to Sustainability Appraisal stage?      | Taken to next stag | ge                                           |              |
| Address:                                                  | GILLOTT LANE                                                                                                                                                                                                                                                                                                                                                                                  | Sustainability Appraisal Socio-Economic Score | Red                | Sustainability Appraisa<br>Environment Score | Amber        |
| Town                                                      | WICKERSLEY                                                                                                                                                                                                                                                                                                                                                                                    | /                                             | Pav D              |                                              | TOTAL OF     |
| Hectares:                                                 | 4.10 Net Hectares: 2.87                                                                                                                                                                                                                                                                                                                                                                       | /                                             |                    |                                              | of the land  |
| Dwellings                                                 | Employment Land 0.00                                                                                                                                                                                                                                                                                                                                                                          |                                               |                    | CANE 18                                      | A DECEMBER   |
| Developm                                                  | ent Site?   Site Allocation: No                                                                                                                                                                                                                                                                                                                                                               |                                               | Playing Field      | TLOTT LE                                     |              |
| andfill site.<br>neans of a<br>Quarryfield<br>served by p | and an area of high landscape value. Part of the site is a reclaimed Transportation rate the site red, noting that there is no suitable coess unless additional land can be acquired and Gillott Lane, Lane, Sandy Flat Lane improved and linked. The site is also not we sublic transport. For these reasons, it is considered that the most allocation would be to retain it as Green Belt. | © Crown copyright. Rother                     |                    | inchwell Field                               | NOT TO SCALE |