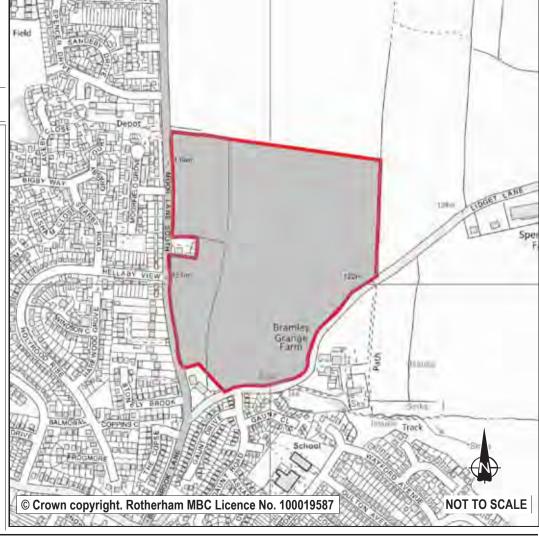

| Ref:                                      | LDF0358        |                                                                                   |    |  |  |  |  |  |
|-------------------------------------------|----------------|-----------------------------------------------------------------------------------|----|--|--|--|--|--|
| Name:                                     | LAND OFF QUARE | RY FIELD LANE                                                                     |    |  |  |  |  |  |
| Address:                                  | QUARRY FIELD L | ANE                                                                               |    |  |  |  |  |  |
| Town                                      | WICKERSLEY     |                                                                                   |    |  |  |  |  |  |
| Hectares:                                 | 1.58           | Net Hectares: 1.26                                                                | ĮI |  |  |  |  |  |
| Dwellings:                                | 38             | Employment Land 0.00                                                              |    |  |  |  |  |  |
| Development Site?   Site Allocation:   No |                |                                                                                   |    |  |  |  |  |  |
| This site is                              | aallaaatad a   | his site is assured by allocated as Cross Balt During its appreciast a grapher of |    |  |  |  |  |  |

This site is currently allocated as Green Belt. During its appraisal, a number of sustainability factors and constraints have been evaluated to establish this site's potential to accommodate future development. Specifically, the application of the site selection methodology at stage 2 (the Sustainability Appraisal of individual sites) and stage 3 (the prioritisation of sites) summarises the site selection process, the results of which are included within the Integrated Impact Assessment. As the settlement target in Policy CS1 of the adopted Core Strategy, for Bramley, Wickersley, Ravenfield Common has been met, it is not proposed to allocate this site. Retain as Green Belt.