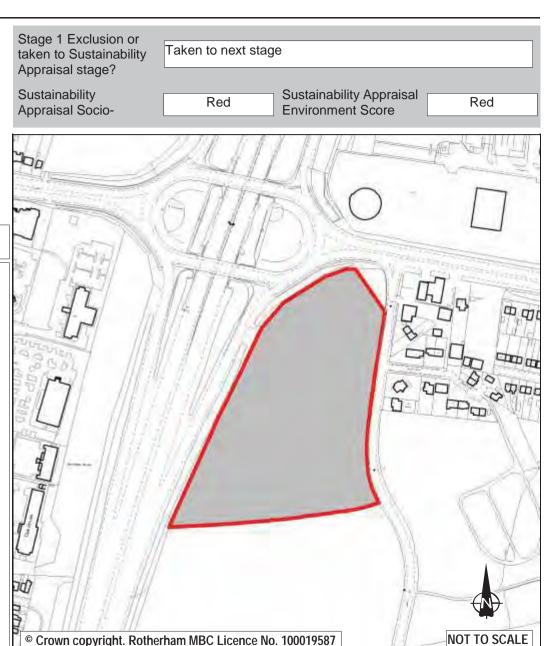

© Crown copyright. Rotherham MBC Licence No. 100019587

**NOT TO SCALE** 

| Ref:       | LDF0364          |                      |   |
|------------|------------------|----------------------|---|
| Name:      | LAND ADJACENT    | JUNCTION 1 M18       |   |
| Address:   |                  |                      |   |
| Town       | ROTHERHAM        |                      |   |
| Hectares:  | 5.86             | Net Hectares: 0.00   | ) |
| Dwellings: | 0                | Employment Land 5.86 | 3 |
| Developm   | ent Site? Site A | Allocation: No       |   |

This site is allocated as Green Belt and is in agricultural use. Electricity pylons dissect the site which limit any built development and there are potential access difficulties regarding the junction with Bawtry Road and the proximity of the roundabout. There are also possible capacity issues arising from extra traffic at the Motorway Junction and A361. In the 2010 Employment Land Review the site (ELR159) scored poorly (1) with a recommendation to retain the current non-employment allocation. By virtue of the site's physical constraints and the value of its function as green belt in retaining an amenity buffer between existing development and the motorway, the most desirable future use would be for it to remain as per its current allocation. It is therefore proposed that the site remains allocated as Green Belt.