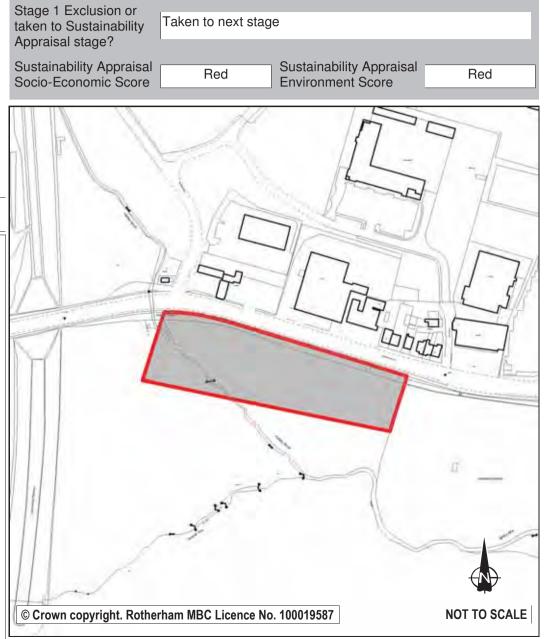

© Crown copyright. Rotherham MBC Licence No. 100019587

**NOT TO SCALE** 

| Ref:       | LDF0364          |                      |   |
|------------|------------------|----------------------|---|
| Name:      | LAND ADJACENT    | JUNCTION 1 M18       |   |
| Address:   |                  |                      |   |
| Town       | ROTHERHAM        |                      |   |
| Hectares:  | 5.86             | Net Hectares: 0.00   | ) |
| Dwellings: | 0                | Employment Land 5.86 | 3 |
| Developm   | ent Site? Site A | Allocation: No       |   |

This site is allocated as Green Belt and is in agricultural use. Electricity pylons dissect the site which limit any built development and there are potential access difficulties regarding the junction with Bawtry Road and the proximity of the roundabout. There are also possible capacity issues arising from extra traffic at the Motorway Junction and A361. In the 2010 Employment Land Review the site (ELR159) scored poorly (1) with a recommendation to retain the current non-employment allocation. By virtue of the site's physical constraints and the value of its function as green belt in retaining an amenity buffer between existing development and the motorway, the most desirable future use would be for it to remain as per its current allocation. It is therefore proposed that the site remains allocated as Green Belt.