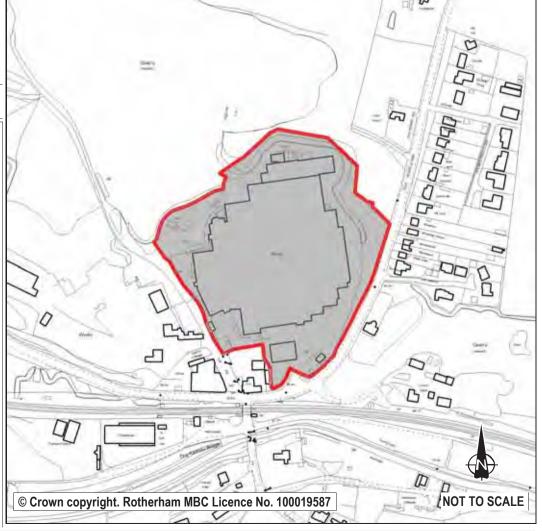

| Ref:                                                                     | LDF0370                                                                                                                          |                                                                                                                                                                                                                                                                         |                                   | Stage 1 Exclusion or                                                      |
|--------------------------------------------------------------------------|----------------------------------------------------------------------------------------------------------------------------------|-------------------------------------------------------------------------------------------------------------------------------------------------------------------------------------------------------------------------------------------------------------------------|-----------------------------------|---------------------------------------------------------------------------|
| Name:                                                                    | LAND TO THE REA                                                                                                                  | R OF PROPERTIES ON BAWTRY I                                                                                                                                                                                                                                             | ROAD                              | taken to Sustainability Appraisal stage?  Taken to next stage             |
| Address:                                                                 | BAWTRY ROAD                                                                                                                      |                                                                                                                                                                                                                                                                         |                                   | Sustainability Appraisal Socio-Economic Score Red Environment Score Amber |
| Town                                                                     | WICKERSLEY                                                                                                                       |                                                                                                                                                                                                                                                                         |                                   |                                                                           |
| Hectares:                                                                | 0.65                                                                                                                             | Net Hectares:                                                                                                                                                                                                                                                           | 0.52                              | 1 - TH (10)                                                               |
| Dwellings                                                                | : 16                                                                                                                             | Employment Land                                                                                                                                                                                                                                                         | 0.00                              |                                                                           |
| Developm                                                                 | nent Site? Site All                                                                                                              | location: No                                                                                                                                                                                                                                                            |                                   | 000                                                                       |
| access into<br>he is no su<br>site served<br>ikely land a<br>proposed to | the site is a problem<br>uitable means of acce-<br>from an extension of<br>assembly difficulties in<br>o retain the site's resid | us reason to alter this allocation. How and transportation rate the site red, as unless additional land can be acq Companions Close. Given these iss inpacting on deliverability, although it dential allocation it is not identified as ins on site will be monitored. | noting that uired and ues and tis | © Crown copyright. Rotherham MBC Licence No. 100019587  NOT TO SCALE      |