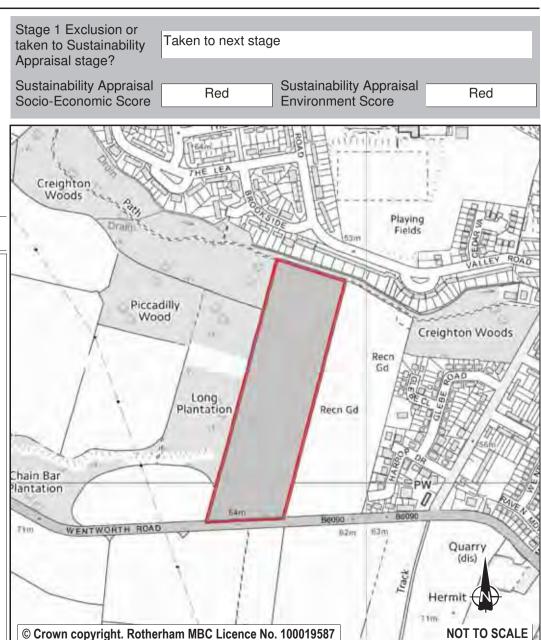

© Crown copyright. Rotherham MBC Licence No. 100019587

**NOT TO SCALE** 

| Ref:       | LDF0364          |                      |   |
|------------|------------------|----------------------|---|
| Name:      | LAND ADJACENT    | JUNCTION 1 M18       |   |
| Address:   |                  |                      |   |
| Town       | ROTHERHAM        |                      |   |
| Hectares:  | 5.86             | Net Hectares: 0.00   | ) |
| Dwellings: | 0                | Employment Land 5.86 | 3 |
| Developm   | ent Site? Site A | Allocation: No       |   |

This site is allocated as Green Belt and is in agricultural use. Electricity pylons dissect the site which limit any built development and there are potential access difficulties regarding the junction with Bawtry Road and the proximity of the roundabout. There are also possible capacity issues arising from extra traffic at the Motorway Junction and A361. In the 2010 Employment Land Review the site (ELR159) scored poorly (1) with a recommendation to retain the current non-employment allocation. By virtue of the site's physical constraints and the value of its function as green belt in retaining an amenity buffer between existing development and the motorway, the most desirable future use would be for it to remain as per its current allocation. It is therefore proposed that the site remains allocated as Green Belt.