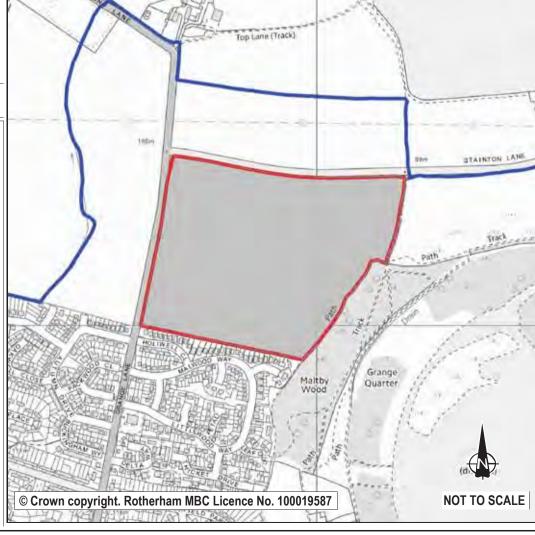

course/ flood route identified through the centre and a low spot adjacent to Grange Lane. Layout, floor and ground levels need careful consideration - site rated amber: and its proximity to LWS55: Maltby Commons, it is anticipated that these issues and constraints will be suitably mitigated within any future resolutions to grant planning permission. During its appraisal, a number of sustainability factors and constraints have been evaluated to establish this site's potential to accommodate future development. Specifically, the application of the site selection methodology at stage 2 (the Sustainability Appraisal of individual sites) and stage 3 (the prioritisation of sites) summarises the site selection process, the results of which are included within the Integrated Impact Assessment.





| Ref:                      | LDF0276                                                      |                                       |      | Stage 1 Exclusion or                                          | I=    |                                           |              |
|---------------------------|--------------------------------------------------------------|---------------------------------------|------|---------------------------------------------------------------|-------|-------------------------------------------|--------------|
| Name:                     | LAND BEHIND BRUNDISH<br>(GREENLANDS PLANTATIO                |                                       | ROAD | taken to Sustainability Appraisal stage?  Taken to next stage |       |                                           |