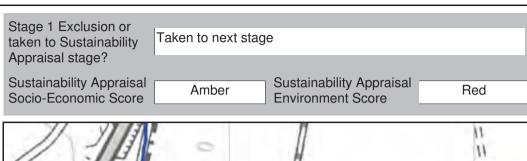

| Ref:                                                      | LDF0362                                                                                                                                                                                                                                                                                                                                                                                       | Stage 1 Exclusion or                          | <b>—</b>           |                                              |              |
|-----------------------------------------------------------|-----------------------------------------------------------------------------------------------------------------------------------------------------------------------------------------------------------------------------------------------------------------------------------------------------------------------------------------------------------------------------------------------|-----------------------------------------------|--------------------|----------------------------------------------|--------------|
| Name:                                                     | LAND OFF GILLOTT LANE                                                                                                                                                                                                                                                                                                                                                                         | taken to Sustainability Appraisal stage?      | Taken to next stag | ge                                           |              |
| Address:                                                  | GILLOTT LANE                                                                                                                                                                                                                                                                                                                                                                                  | Sustainability Appraisal Socio-Economic Score | Red                | Sustainability Appraisa<br>Environment Score | Amber        |
| Town                                                      | WICKERSLEY                                                                                                                                                                                                                                                                                                                                                                                    | /                                             | Pav D              |                                              | TOTAL OF     |
| Hectares:                                                 | 4.10 Net Hectares: 2.87                                                                                                                                                                                                                                                                                                                                                                       | /                                             |                    |                                              | of the land  |
| Dwellings                                                 | Employment Land 0.00                                                                                                                                                                                                                                                                                                                                                                          |                                               |                    | CANE 18                                      | A DECEMBER   |
| Developm                                                  | ent Site?   Site Allocation: No                                                                                                                                                                                                                                                                                                                                                               |                                               | Playing Field      | TLOTT LE                                     |              |
| andfill site.<br>neans of a<br>Quarryfield<br>served by p | and an area of high landscape value. Part of the site is a reclaimed Transportation rate the site red, noting that there is no suitable coess unless additional land can be acquired and Gillott Lane, Lane, Sandy Flat Lane improved and linked. The site is also not we sublic transport. For these reasons, it is considered that the most allocation would be to retain it as Green Belt. | © Crown copyright. Rother                     |                    | inchwell Field                               | NOT TO SCALE |