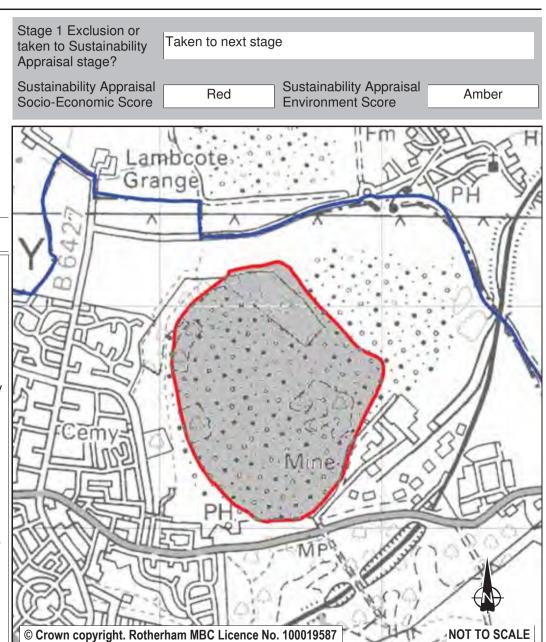

t of this site would have on the nearby SSSI Site of Special Scientific Interest at Maltby Low Common and have requested to be consulted on any future planning application.

Part of the adjacent former colliery is identified as an employment development site in light of a number of special characteristics (see LDF0305). However in light of the constraints above, the significant issues of landform, geotechnical and contaminate difficulties, and the fact that the tip is required to be restored in line with the most recent planning permission (RB2010/1396), it is proposed to retain this site as part of the green belt recognising that post its restoration it has the potential to perform a function as a major recreational area. It is proposed to retain the Green Belt designation of this site.



| Ref:       | LDF0543                          |             |                 |      |  |  |  |
|------------|----------------------------------|-------------|-----------------|------|--|--|--|
| Name:      | LAND TO THE EAST OF CUMWELL LANE |             |                 |      |  |  |  |
| Address:   | CUMWELL LANE                     |             |                 |      |  |  |  |
| Town       | HELLABY                          |             |                 |      |  |  |  |
| Hectares:  | 3.62                             |             | Net Hectares:   | 2.90 |  |  |  |
| Dwellings: | 116                              |             | Employment Land | 0.00 |  |  |  |
| Developm   | ent Site? Site A                 | Allocation: | No              |      |  |  |  |

It is propose