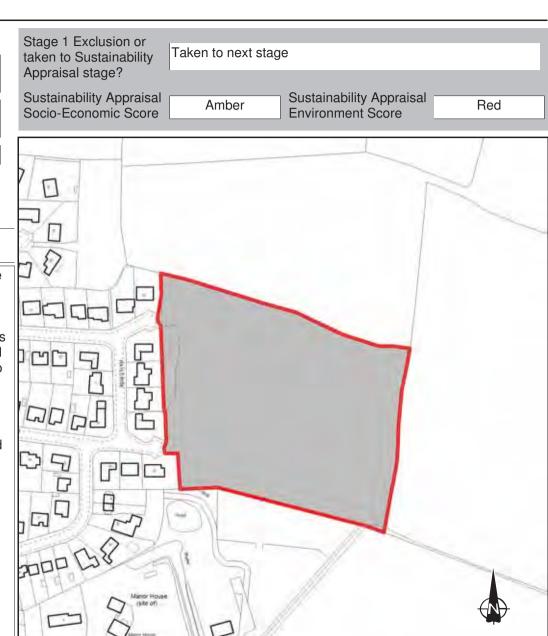

| Ref:      | LDF0367                            |               | Stage 1 Exclusion or                                                      |
|-----------|------------------------------------|---------------|---------------------------------------------------------------------------|
| Name:     | LAND TO REAR OF PROPERTIES 193-217 | BAWTRY ROAD   | taken to Sustainability Appraisal stage?  Taken to next stage             |
| Address:  |                                    |               | Sustainability Appraisal Socio-Economic Score Red Environment Score Amber |
| Town      | ROTHERHAM                          |               |                                                                           |
| Hectares: | 4.16 Net H                         | ectares: 2.91 |                                                                           |
| Dwellings | Employmen                          | nt Land 0.00  |                                                                           |
| Developm  | ent Site? Site Allocation: No      |               |                                                                           |
|           |                                    |               | © Crown copyright. Rotherham MBC Licence No. 100019587                    |