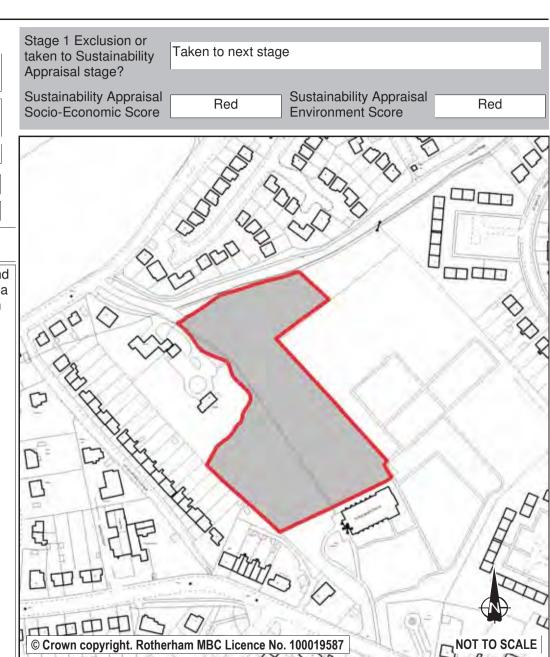

| Ref:      | LDF0367                            |               | Stage 1 Exclusion or                                                      |
|-----------|------------------------------------|---------------|---------------------------------------------------------------------------|
| Name:     | LAND TO REAR OF PROPERTIES 193-217 | BAWTRY ROAD   | taken to Sustainability Appraisal stage?  Taken to next stage             |
| Address:  |                                    |               | Sustainability Appraisal Socio-Economic Score Red Environment Score Amber |
| Town      | ROTHERHAM                          |               |                                                                           |
| Hectares: | 4.16 Net H                         | ectares: 2.91 |                                                                           |
| Dwellings | Employmen                          | nt Land 0.00  |                                                                           |
| Developm  | ent Site? Site Allocation: No      |               |                                                                           |
|           |                                    |               | © Crown copyright. Rotherham MBC Licence No. 100019587                    |