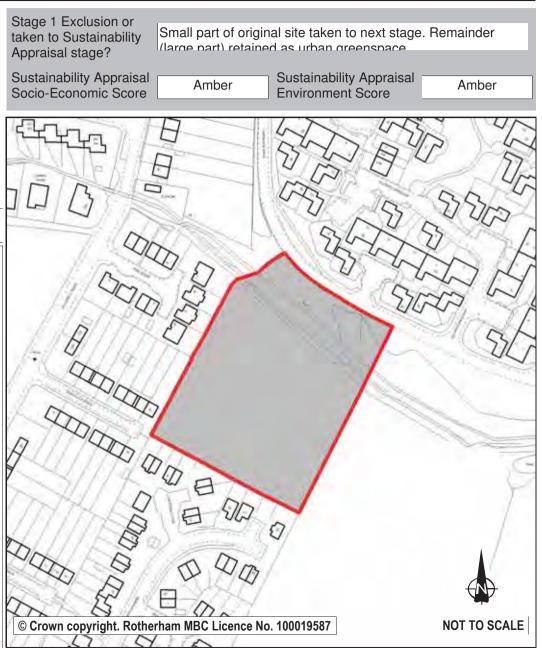

d constraints including access, topography, the site being rated amber for surface water flooding (an identified watercourse crosses the northern part of the site); and its proximity to a Local Wildlife Site (LWS86 Creighton Wood), it is anticipated that these will be suitably mitigated within any future resolutions to grant planning permission. During its appraisal, a number of sustainability factors and known constraints have been evaluated to establish this site's potential to accommodate future development. Specifically, the application of the site selection methodology at stage 2 (the Sustainability Appraisal of individual sites) and stage 3 (the prioritisation of sites) summarises the site selection process, the results of which are included within the Integrated Impact Assessment.



| Ref: LDF0404                                                                           | Stage 1 Exclusion or                                                                                 |       |
|----------------------------------------------------------------------------------------|------------------------------------------------------------------------------------------------------|-------|
| Name: BRAMELD ROAD                                                                     | taken to Sustainability Appraisal stage?  Taken to next stage                                        |       |
| Address: SWINTON                                                                       | Sustainability Appraisal Socio-Economic Score Green Sustainability Appraisal Environment Score Green