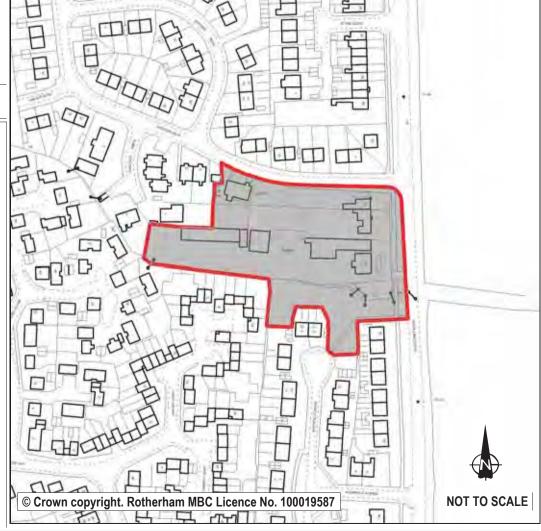

| Ref:                                                                               | LDF0368             |                 |      |  |  |  |
|------------------------------------------------------------------------------------|---------------------|-----------------|------|--|--|--|
| Name:                                                                              | LAND OFF GILL CLOSE |                 |      |  |  |  |
| Address:                                                                           | GILL CLOSE          |                 |      |  |  |  |
| Town                                                                               | WICKERSLEY          |                 |      |  |  |  |
| Hectares:                                                                          | 0.86                | Net Hectares:   | 0.69 |  |  |  |
| Dwellings                                                                          | : 21                | Employment Land | 0.00 |  |  |  |
| Development Site? ✓ Site Allocation: Residential Development Site                  |                     |                 |      |  |  |  |
| This site is currently allocated as a residential development site. It is proposed |                     |                 |      |  |  |  |

This site is currently allocated as a residential development site. It is proposed that this site be retained as a residential development site in recognition of its positive attributes, such as its relationship to the existing built settlement, its highway & public transport accessibility and it meeting the settlements role established in the Spatial Strategy (detailed in policy CS1 of the Core Strategy). Whilst it is acknowledged that there are identified constraints including it being adjacent to a Conservation Area, it is anticipated that these will be suitably mitigated within any future resolutions to grant planning permission. During its appraisal, a number of sustainability factors and constraints have been evaluated to establish this site's potential to accommodate future development. Specifically, stages 2 and 3 of the Integrated Impact Assessment detail the site selection process.