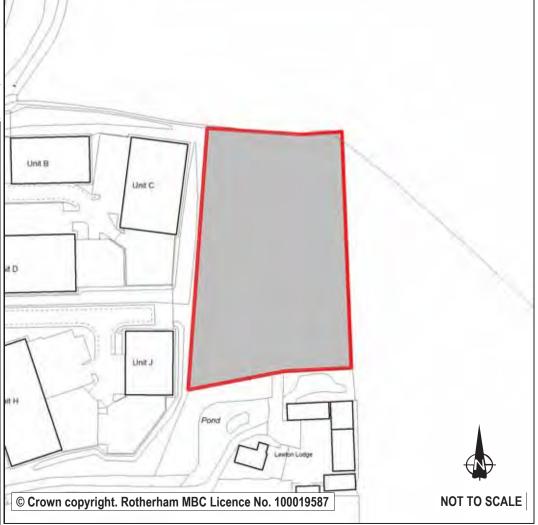

| Ref:       | LDF0363         |                            |      |
|------------|-----------------|----------------------------|------|
| Name:      | BRAMLEY LINGS 7 | TO THE SOUTH OF SANDY LANE | ≣    |
| Address:   | SANDY LANE      |                            |      |
| Town       | BRAMLEY         |                            |      |
| Hectares:  | 1.53            | Net Hectares:              | 1.23 |
| Dwellings: | 37              | Employment Land            | 0.00 |
| Developm   | ent Site?       | llocation: No              |      |

The site is within the Green Belt and in agricultural use. There are significant views to the south of the site across the Green Belt and there are known interests on the site. The site is not attached to the existing settlement and potential development would promote ribbon development in the Green Belt along Sandy Lane given the linear nature of the site. Transportation rate the site red, noting the poor links to existing residential development and that the site is remote from services and facilities. There are also capacity issues regarding extra traffic at Flash Lane crossroads. Allied to this it is not well served by public transport services. As a result of these issues it is considered that the most appropriate allocation would be to retain the site as Green Belt.