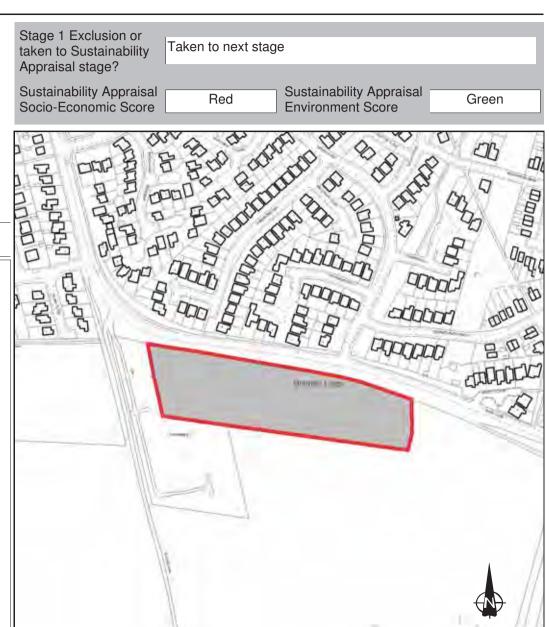

| Ref:      | LDF0367                            |               | Stage 1 Exclusion or                                                      |
|-----------|------------------------------------|---------------|---------------------------------------------------------------------------|
| Name:     | LAND TO REAR OF PROPERTIES 193-217 | BAWTRY ROAD   | taken to Sustainability Appraisal stage?  Taken to next stage             |
| Address:  |                                    |               | Sustainability Appraisal Socio-Economic Score Red Environment Score Amber |
| Town      | ROTHERHAM                          |               |                                                                           |
| Hectares: | 4.16 Net H                         | ectares: 2.91 |                                                                           |
| Dwellings | Employmen                          | nt Land 0.00  |                                                                           |
| Developm  | ent Site? Site Allocation: No      |               |                                                                           |
|           |                                    |               | © Crown copyright. Rotherham MBC Licence No. 100019587                    |