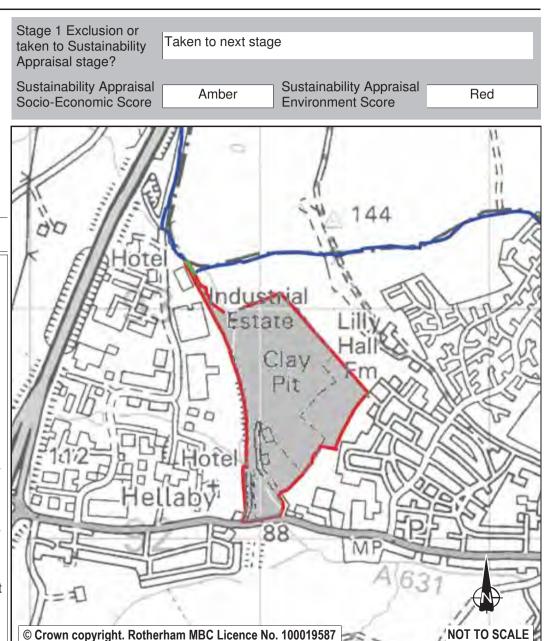

| Ref:                                                      | LDF0362                                                                                                                                                                                                                                                                                                                                                                                       | Stage 1 Exclusion or                          | <b>—</b>           |                                              |              |
|-----------------------------------------------------------|-----------------------------------------------------------------------------------------------------------------------------------------------------------------------------------------------------------------------------------------------------------------------------------------------------------------------------------------------------------------------------------------------|-----------------------------------------------|--------------------|----------------------------------------------|--------------|
| Name:                                                     | LAND OFF GILLOTT LANE                                                                                                                                                                                                                                                                                                                                                                         | taken to Sustainability Appraisal stage?      | Taken to next stag | ge                                           |              |
| Address:                                                  | GILLOTT LANE                                                                                                                                                                                                                                                                                                                                                                                  | Sustainability Appraisal Socio-Economic Score | Red                | Sustainability Appraisa<br>Environment Score | Amber        |
| Town                                                      | WICKERSLEY                                                                                                                                                                                                                                                                                                                                                                                    | /                                             | Pav D              |                                              | TOTAL OF     |
| Hectares:                                                 | 4.10 Net Hectares: 2.87                                                                                                                                                                                                                                                                                                                                                                       | /                                             |                    |                                              | of the land  |
| Dwellings                                                 | Employment Land 0.00                                                                                                                                                                                                                                                                                                                                                                          |                                               |                    | CANE 18                                      | A DECEMBER   |
| Developm                                                  | ent Site?   Site Allocation: No                                                                                                                                                                                                                                                                                                                                                               |                                               | Playing Field      | TLOTT LE                                     |              |
| andfill site.<br>neans of a<br>Quarryfield<br>served by p | and an area of high landscape value. Part of the site is a reclaimed Transportation rate the site red, noting that there is no suitable coess unless additional land can be acquired and Gillott Lane, Lane, Sandy Flat Lane improved and linked. The site is also not we sublic transport. For these reasons, it is considered that the most allocation would be to retain it as Green Belt. | © Crown copyright. Rother                     |                    | inchwell Field                               | NOT TO SCALE |