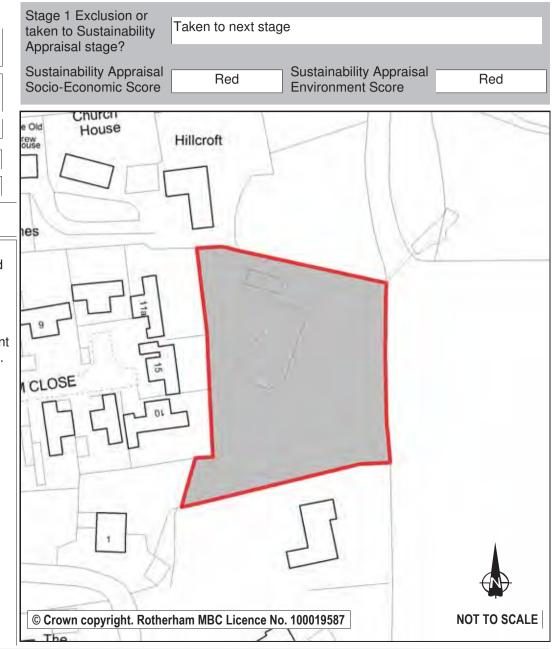

Development Site? ✓ Site Allocation:

Ref: LDF0360

Name: PONY PADDOCK OFF SECOND LANE

Address: SECOND LANE

Town WICKERSLEY

Hectares: 2.32 Net Hectares: 1.85

Dwellings: 56 Employment Land 0.00

This site is currently allocated as Green Belt. It is proposed that this site be allocated as a residential development site in recognition of its positive attributes such as its relationship to the existing built settlement and it meeting the settlements role established in the Spatial Strategy (detailed in policy CS1 of the Core Strategy).

Residential Development Site

Whilst it is acknowledged that there are identified constraints including access improvements to Second Lane; its proximity to LWS42 (Wickersley Wood) and use of the site by bat species applicants will need to demonstrate mitigation for proximity to Wickersley Wood (LWS) by the creation of a buffer area of at least 15metres and the use of hedgerows and native tree planting within site landscaping.

Concerns have also been raised regarding the presence of Great Crested Newts using the site as terrestrial habitat; it is essential therefore that any future development proposals investigate this matter further and if the presence of Great Crested Newts is likely on site, their habitat will require to be suitably mitigated within future resolutions to grant planning permission.

During its appraisal, a number of sustainability factors and constraints have been evaluated to establish this site's potential to accommodate future development. Specifically, the application of the site selection methodology at stage 2 (the Sustainability Appraisal of individual sites) and stage 3 (the prioritisation of sites) summarises the site selection process, the results of which are included within the Integrated Impact Assessment.