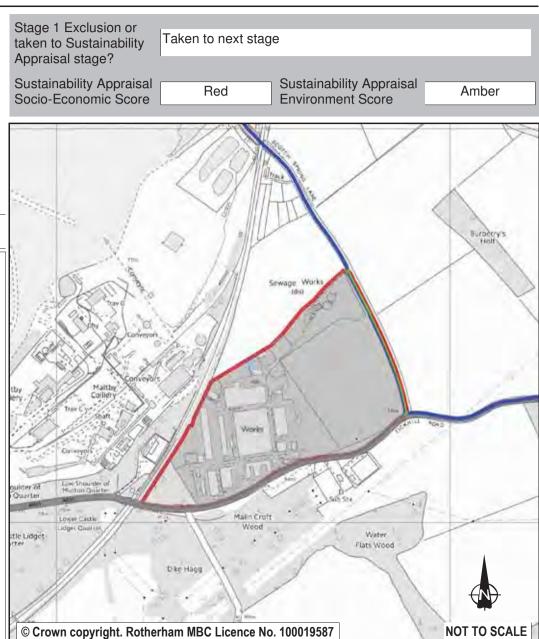

| Ref:                                                      | LDF0362                                                                                                                                                                                                                                                                                                                                                                                       | Stage 1 Exclusion or                          | <b>—</b>           |                                              |              |
|-----------------------------------------------------------|-----------------------------------------------------------------------------------------------------------------------------------------------------------------------------------------------------------------------------------------------------------------------------------------------------------------------------------------------------------------------------------------------|-----------------------------------------------|--------------------|----------------------------------------------|--------------|
| Name:                                                     | LAND OFF GILLOTT LANE                                                                                                                                                                                                                                                                                                                                                                         | taken to Sustainability Appraisal stage?      | Taken to next stag | ge                                           |              |
| Address:                                                  | GILLOTT LANE                                                                                                                                                                                                                                                                                                                                                                                  | Sustainability Appraisal Socio-Economic Score | Red                | Sustainability Appraisa<br>Environment Score | Amber        |
| Town                                                      | WICKERSLEY                                                                                                                                                                                                                                                                                                                                                                                    | /                                             | Pav D              |                                              | TOTAL OF     |
| Hectares:                                                 | 4.10 Net Hectares: 2.87                                                                                                                                                                                                                                                                                                                                                                       | /                                             |                    |                                              | of the land  |
| Dwellings                                                 | Employment Land 0.00                                                                                                                                                                                                                                                                                                                                                                          |                                               |                    | CANE 18                                      | A DECEMBER   |
| Developm                                                  | ent Site?   Site Allocation: No                                                                                                                                                                                                                                                                                                                                                               |                                               | Playing Field      | TLOTT LE                                     |              |
| andfill site.<br>neans of a<br>Quarryfield<br>served by p | and an area of high landscape value. Part of the site is a reclaimed Transportation rate the site red, noting that there is no suitable coess unless additional land can be acquired and Gillott Lane, Lane, Sandy Flat Lane improved and linked. The site is also not we sublic transport. For these reasons, it is considered that the most allocation would be to retain it as Green Belt. | © Crown copyright. Rother                     |                    | inchwell Field                               | NOT TO SCALE |

| Ref:       | LDF0363         |                            |      |
|------------|-----------------|----------------------------|------|
| Name:      | BRAMLEY LINGS 7 | TO THE SOUTH OF SANDY LANE | ≣    |
| Address:   | SANDY LANE      |                            |      |
| Town       | BRAMLEY         |                            |      |
| Hectares:  | 1.53            | Net Hectares:              | 1.23 |
| Dwellings: | 37              | Employment Land            | 0.00 |
| Developm   | ent Site?       | llocation: No              |      |