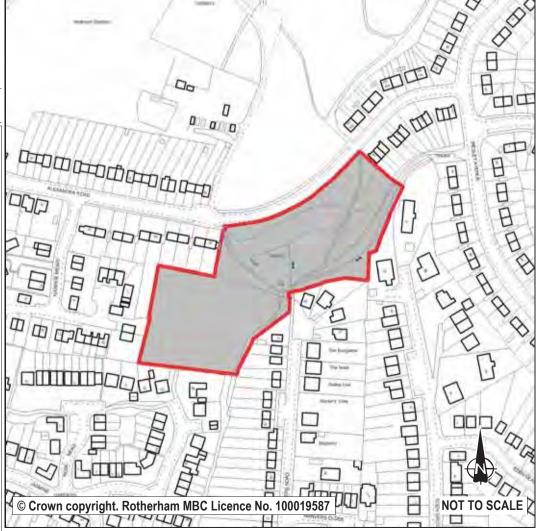

| Ref:      | LDF0367                            |               | Stage 1 Exclusion or                                                      |
|-----------|------------------------------------|---------------|---------------------------------------------------------------------------|
| Name:     | LAND TO REAR OF PROPERTIES 193-217 | BAWTRY ROAD   | taken to Sustainability Appraisal stage?  Taken to next stage             |
| Address:  |                                    |               | Sustainability Appraisal Socio-Economic Score Red Environment Score Amber |
| Town      | ROTHERHAM                          |               |                                                                           |
| Hectares: | 4.16 Net H                         | ectares: 2.91 |                                                                           |
| Dwellings | Employmen                          | nt Land 0.00  |                                                                           |
| Developm  | ent Site? Site Allocation: No      |               |                                                                           |
|           |                                    |               | © Crown copyright. Rotherham MBC Licence No. 100019587                    |