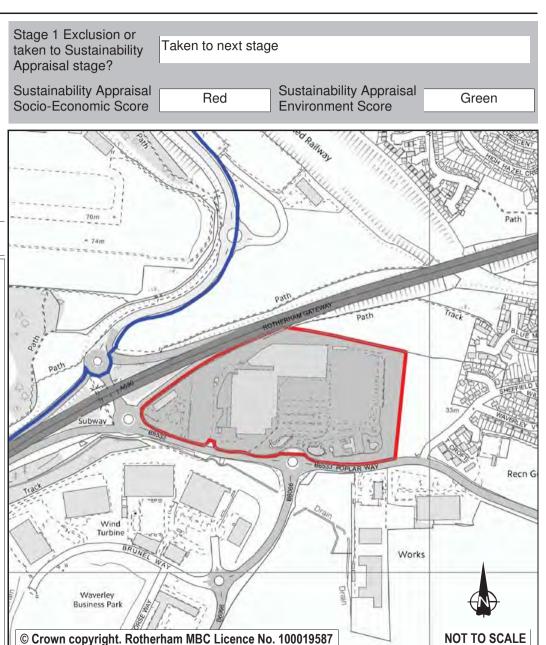

| Ref:       | LDF0366               |             |                        |         |
|------------|-----------------------|-------------|------------------------|---------|
| Name:      | COUNCIL DEPOT<br>ROAD | & YORKSI    | HIRE WATER SITE OFF    | BAWTRY  |
| Address:   | BAWTRY ROAD           |             |                        |         |
| Town       | BRAMLEY               |             |                        |         |
| Hectares:  | 2.23                  |             | Net Hectares:          | 1.79    |
| Dwellings: | 48                    |             | Employment Land        | 0.00    |
| Developm   | ent Site? Site A      | Allocation: | Residential Developmer | nt Site |

This site is allocated for business use. It includes land owned by Yorkshire Water which has now been developed for residential development and the Council's former depots and associated land. Planning permission RB2014/0372 was granted on 18/08/2014 for 48 new dwellings on this site. The site is located within a predominantly residential area. Business uses can be carried out in such areas, however it is acknowledged that existing business uses are served only via residential roads. In the 2010 Employment Land Review the site (ELR87) scored moderately (2) with a recommendation to consider re-allocation to alternative uses.

It is therefore proposed to allocate the site as a residential development site. It is noted that further development would lead to extra traffic at Flash Lane Crossroads and mitigation measures will need to be considered.