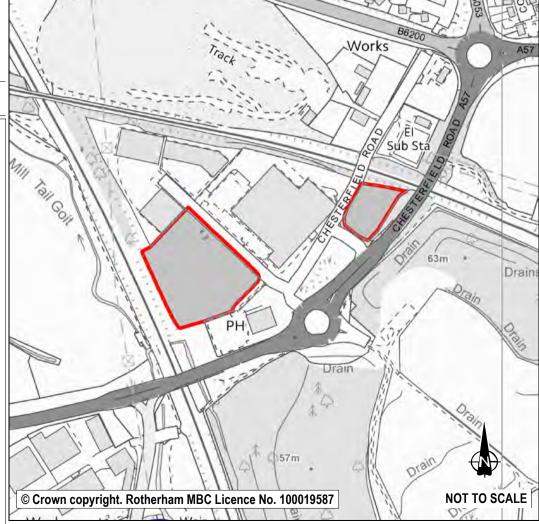

dentified as employment development sites E93 and E94 in the UDP. These were reviewed as part of the 2010 Employment Land Review. ELR23 scored moderately (2) and ELR24 scored poorly (1), with recommendations that both sites were retained as employment development sites.

Much of the land within the mixed use area has been developed for employment uses. It is therefore proposed to re-allocate the current mixed use area to Industry and Business use. A key constraint is that the western part of the site falls within the 200m buffer zone of the proposed High Speed 2 rail route. In view of the development which has already taken place on the wider site, it is proposed that the site is allocated for industrial and business use and that it is also identified as an employment development site.





| Ref:       | LDF0684                                                |                 |        | Stage 1 Exclusion or