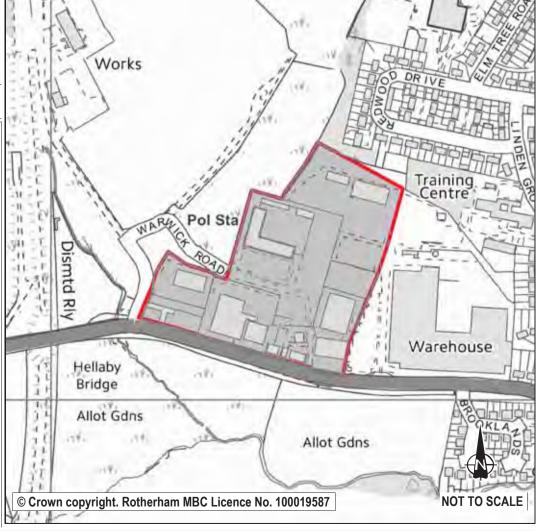

| Ref:       | LDF0366               |             |                        |         |
|------------|-----------------------|-------------|------------------------|---------|
| Name:      | COUNCIL DEPOT<br>ROAD | & YORKSI    | HIRE WATER SITE OFF    | BAWTRY  |
| Address:   | BAWTRY ROAD           |             |                        |         |
| Town       | BRAMLEY               |             |                        |         |
| Hectares:  | 2.23                  |             | Net Hectares:          | 1.79    |
| Dwellings: | 48                    |             | Employment Land        | 0.00    |
| Developm   | ent Site? Site A      | Allocation: | Residential Developmer | nt Site |

This site is allocated for business use. It includes land owned by Yorkshire Water which has now been developed for residential development and the Council's former depots and associated land. Planning permission RB2014/0372 was granted on 18/08/2014 for 48 new dwellings on this site. The site is located within a predominantly residential area. Business uses can be carried out in such areas, however it is acknowledged that existing business uses are served only via residential roads. In the 2010 Employment Land Review the site (ELR87) scored moderately (2) with a recommendation to consider re-allocation to alternative uses.

It is therefore proposed to allocate the site as a residential development site. It is noted that further development would lead to extra traffic at Flash Lane Crossroads and mitigation measures will need to be considered.