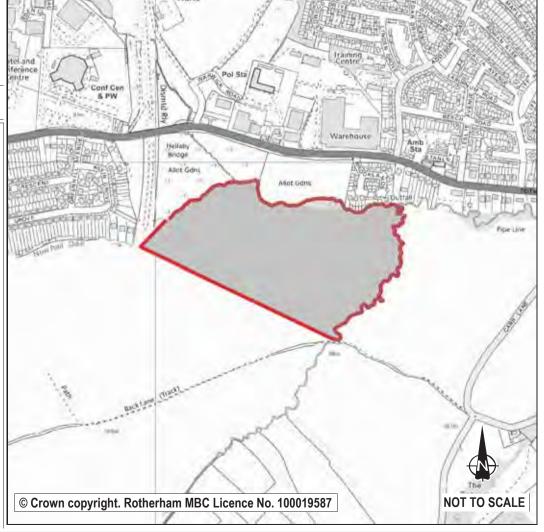

© Crown copyright. Rotherham MBC Licence No. 100019587

**NOT TO SCALE** 

| Ref:       | LDF0364          |                      |   |
|------------|------------------|----------------------|---|
| Name:      | LAND ADJACENT    | JUNCTION 1 M18       |   |
| Address:   |                  |                      |   |
| Town       | ROTHERHAM        |                      |   |
| Hectares:  | 5.86             | Net Hectares: 0.00   | ) |
| Dwellings: | 0                | Employment Land 5.86 | 3 |
| Developm   | ent Site? Site A | Allocation: No       |   |

This site is allocated as Green Belt and is in agricultural use. Electricity pylons dissect the site which limit any built development and there are potential access difficulties regarding the junction with Bawtry Road and the proximity of the roundabout. There are also possible capacity issues arising from extra traffic at the Motorway Junction and A361. In the 2010 Employment Land Review the site (ELR159) scored poorly (1) with a recommendation to retain the current non-employment allocation. By virtue of the site's physical constraints and the value of its function as green belt in retaining an amenity buffer between existing development and the motorway, the most desirable future use would be for it to remain as per its current allocation. It is therefore proposed that the site remains allocated as Green Belt.