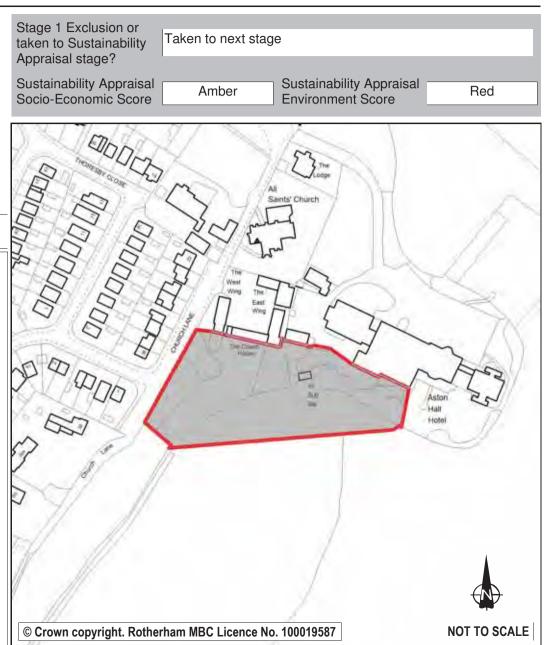

0                   | Net Hectares:               | 0.56      |  |  |  |  |
| Dwellings:                                | 17                     | Employment Land             | 0.00      |  |  |  |  |
| Development Site?   Site Allocation:   No |                        |                             |           |  |  |  |  |

This site is allocated as Green Belt and is used as parkland as part of the grounds to the Aston Hall Hotel (Grade II\*), 49 metres from Church of All Saints, Aston (Grade I). Development would give rise to significant impact on both buildings. It is located within the Conservation Area. There is woodland with Tree Preservation Orders on part of this site. Given the impact on the natural and historic environment it is proposed that the site is retained as Green Belt.



| Ref:       | LDF0417          |             |                     |           |
|------------|------------------|-------------|---------------------|-----------|
| Name:      | LAND OFF CHURC   | CH LANE (   | WITHIN ASTON HALL I | PARKLAND) |
| Address:   | LAND OFF CHURC   | CH LANE (   | WITHIN ASTON HALL I | PARKLAND) |
| Town       | ASTON            |             |                     |           |
| Hectares:  | 19.16            |             | Net Hectares:       | 13.41     |
| Dwellings: | 402              |             | Employment Land     | 0.00      |
| Developm   | ent Site? Site A | Allocation: | No                  |           |

This site is allocated as Green Belt and is parkland used for informal recreational activity associated with Aston Hall Hotel (Grade II\*). 1