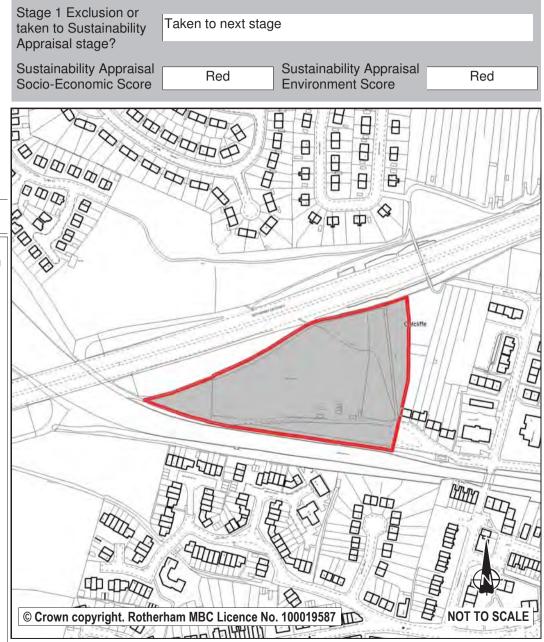

# Bramley, Wickersley and Ravenfield Common

| Ref:       | LDF0356             |                                                                                                                              |           | Stage 1 Exclusion or                             | T.1               |                                            |              |
|------------|---------------------|------------------------------------------------------------------------------------------------------------------------------|-----------|--------------------------------------------------|-------------------|--------------------------------------------|--------------|
| Name:      | LAND TO THE WE      | ST OF MOAT LANE                                                                                                              |           | taken to Sustainability Appraisal stage?         | Taken to next st  | age                                        |              |
| Address:   | MOAT LANE           |                                                                                                                              |           | Sustainability Appraisal<br>Socio-Economic Score | Amber             | Sustainability Appraisal Environment Score | Amber        |
| Town       | WICKERSLEY          |                                                                                                                              |           |                                                  |                   | 54 KK                                      | 10 m         |
| Hectares:  | 0.42                | Net Hectares:                                                                                                                | 0.33      | 125 dm                                           |                   |                                            |              |
| Dwellings  | 2                   | Employment Land                                                                                                              | 0.00      | 12500                                            | 17                |                                            | - 19         |
| Developm   | ent Site? Site A    | Mocation: No                                                                                                                 |           |                                                  | =                 |                                            |              |
| means of v | ehicular access can | Development is further precluded as no<br>be achieved without additional land, o<br>e, which limits the total development to | ther than |                                                  |                   | Ash Lea                                    | T TOS        |
|            |                     |                                                                                                                              |           |                                                  |                   |                                            |              |
|            |                     |                                                                                                                              |           | © Crown copyright. Rothe                         | erham MBC Licence | No. 100019587                              | NOT TO SCALE |