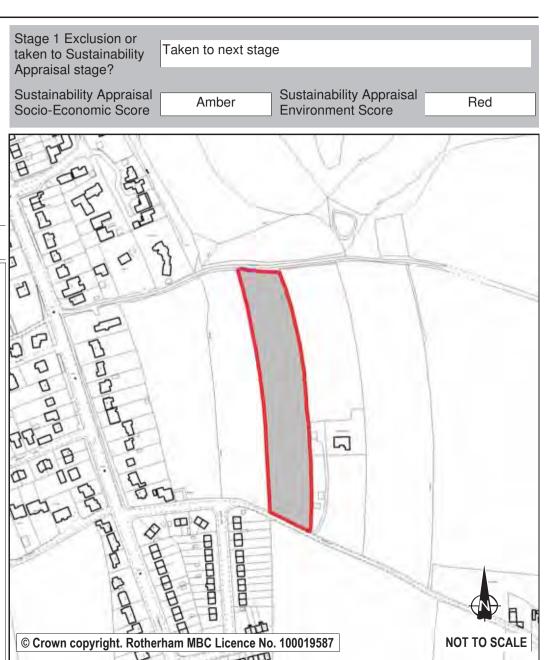

| Ref:       | LDF0371          |             |                         |           |
|------------|------------------|-------------|-------------------------|-----------|
| Name:      | LAND OFF ST ALE  | BAN'S WA    | Y                       |           |
| Address:   | ST ALBAN'S WAY   |             |                         |           |
| Town       | WICKERSLEY       |             |                         |           |
| Hectares:  | 4.87             |             | Net Hectares:           | 3.41      |
| Dwellings: | 136              |             | Employment Land         | 0.00      |
| Developm   | ent Site? Site A | Allocation: | Safeguarded land for re | sidential |

This site is currently allocated as green belt. During its appraisal, a number of sustainability factors and constraints have been evaluated to establish its potential to accommodate future development. The site is rated amber in the surafce water flooding assessment noting that watercourses run along the north west boundary and a flood route in south east section. Layout, f loor and ground levels need careful consideration. Specifically, the application of the site selection methodology at stage 2 (the Sustainability Appraisal of individual sites) and stage 3 (the prioritisation of sites) summarises the site selection process, the results of which are included within the Integrated Impact Assessment. The best performing sites when assessed against these criteria and based on current knowledge of constraints have been recommended for allocation for future development, subject to reaching the targets set out for each settlement grouping within the Core Strategy. As part of this process, consideration has also been given to designating Safeguarded Land.