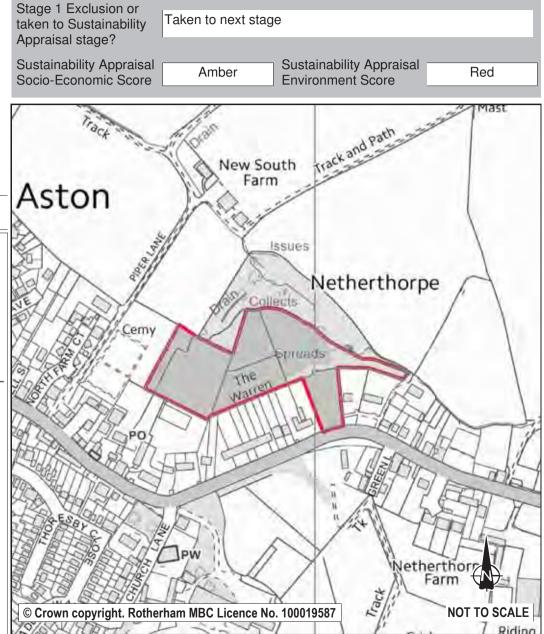

This site is currently allocated as Green Belt. During its appraisal, a number of sustainability factors and constraints have been evaluated to establish this site's potential to accommodate future development. Specifically, the application of the site selection methodology at stage 2 (the Sustainability Appraisal of individual sites) and stage 3 (the prioritisation of sites) summarises the site selection process, the results of which are included within the Integrated Impact Assessment. As the settlement target in Policy CS1 of the adopted Core Strategy, for Bramley, Wickersley, Ravenfield Common has been met, it is not proposed to allocate this site. Retain as Green Belt.