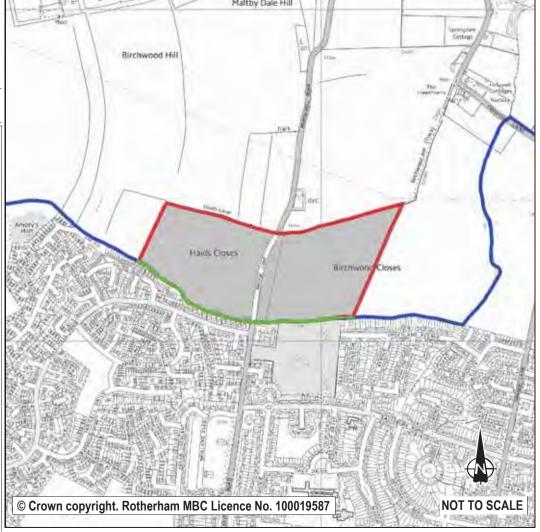

| Ref:                                                      | LDF0362                                                                                                                                                                                                                                                                                                                                                                                       | Stage 1 Exclusion or                          | <b>—</b>           |                                              |              |
|-----------------------------------------------------------|-----------------------------------------------------------------------------------------------------------------------------------------------------------------------------------------------------------------------------------------------------------------------------------------------------------------------------------------------------------------------------------------------|-----------------------------------------------|--------------------|----------------------------------------------|--------------|
| Name:                                                     | LAND OFF GILLOTT LANE                                                                                                                                                                                                                                                                                                                                                                         | taken to Sustainability Appraisal stage?      | Taken to next stag | ge                                           |              |
| Address:                                                  | GILLOTT LANE                                                                                                                                                                                                                                                                                                                                                                                  | Sustainability Appraisal Socio-Economic Score | Red                | Sustainability Appraisa<br>Environment Score | Amber        |
| Town                                                      | WICKERSLEY                                                                                                                                                                                                                                                                                                                                                                                    | /                                             | Pav D              |                                              | TOTAL OF     |
| Hectares:                                                 | 4.10 Net Hectares: 2.87                                                                                                                                                                                                                                                                                                                                                                       | /                                             |                    |                                              | of the land  |
| Dwellings                                                 | Employment Land 0.00                                                                                                                                                                                                                                                                                                                                                                          |                                               |                    | CANE 18                                      | A DECEMBER   |
| Developm                                                  | ent Site?   Site Allocation: No                                                                                                                                                                                                                                                                                                                                                               |                                               | Playing Field      | TLOTT LE                                     |              |
| andfill site.<br>neans of a<br>Quarryfield<br>served by p | and an area of high landscape value. Part of the site is a reclaimed Transportation rate the site red, noting that there is no suitable coess unless additional land can be acquired and Gillott Lane, Lane, Sandy Flat Lane improved and linked. The site is also not we sublic transport. For these reasons, it is considered that the most allocation would be to retain it as Green Belt. | © Crown copyright. Rother                     |                    | inchwell Field                               | NOT TO SCALE |