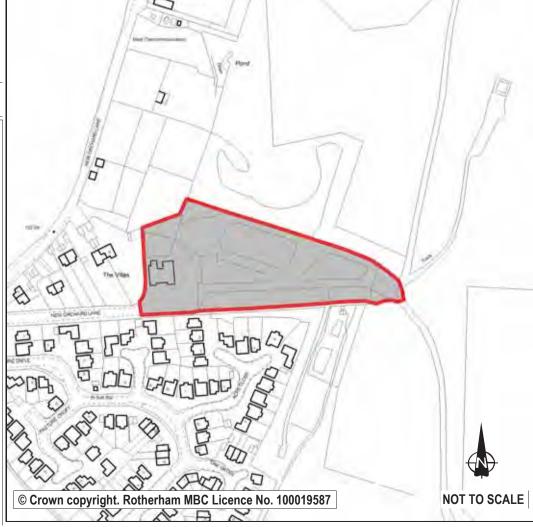

| Ref:                                                      | LDF0362                                                                                                                                                                                                                                                                                                                                                                                       | Stage 1 Exclusion or                          | <b>—</b>           |                                              |              |
|-----------------------------------------------------------|-----------------------------------------------------------------------------------------------------------------------------------------------------------------------------------------------------------------------------------------------------------------------------------------------------------------------------------------------------------------------------------------------|-----------------------------------------------|--------------------|----------------------------------------------|--------------|
| Name:                                                     | LAND OFF GILLOTT LANE                                                                                                                                                                                                                                                                                                                                                                         | taken to Sustainability Appraisal stage?      | Taken to next stag | ge                                           |              |
| Address:                                                  | GILLOTT LANE                                                                                                                                                                                                                                                                                                                                                                                  | Sustainability Appraisal Socio-Economic Score | Red                | Sustainability Appraisa<br>Environment Score | Amber        |
| Town                                                      | WICKERSLEY                                                                                                                                                                                                                                                                                                                                                                                    | /                                             | Pav D              |                                              | TOTAL OF     |
| Hectares:                                                 | 4.10 Net Hectares: 2.87                                                                                                                                                                                                                                                                                                                                                                       | /                                             |                    |                                              | of the land  |
| Dwellings                                                 | Employment Land 0.00                                                                                                                                                                                                                                                                                                                                                                          |                                               |                    | CANE 18                                      | A DECEMBER   |
| Developm                                                  | ent Site?   Site Allocation: No                                                                                                                                                                                                                                                                                                                                                               |                                               | Playing Field      | TLOTT LE                                     |              |
| andfill site.<br>neans of a<br>Quarryfield<br>served by p | and an area of high landscape value. Part of the site is a reclaimed Transportation rate the site red, noting that there is no suitable coess unless additional land can be acquired and Gillott Lane, Lane, Sandy Flat Lane improved and linked. The site is also not we sublic transport. For these reasons, it is considered that the most allocation would be to retain it as Green Belt. | © Crown copyright. Rother                     |                    | inchwell Field                               | NOT TO SCALE |