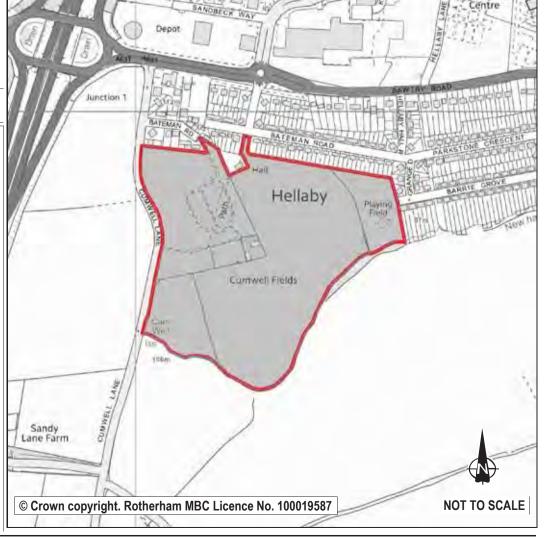

this process, consideration has also been given to designating Safeguarded Land.

In accordance with Central Government advice and policy CS5 of the Core Strategy, Safeguarded Land is removed from the Green Belt and set aside to be considered for the next Local Plan. The purpose of Safeguarded Land is to ensure that having reviewed the Green Belt boundary as part of this Local Plan we do not have to do so again before the end of the Plan period or immediately after. During this plan period (2013-2028) the land set aside as Safeguarded Land is not allocated for development nor will it be released.

Stage 1 Exclusion or taken to Sustainability Appraisal stage?

Sustainability Appraisal Socio-Economic Score

Taken to next stage

Sustainability Appraisal Environment Score

Red

Red

Red

Red



| Ref: | LDF0816 |
|------|---------|
|      |         |

Name: BUFFER ZONE NORTH ADJACENT TO CLAY PIT WORKS OFF

FORDOLES HEAD LANE

Address: NORTH OF A631 ROTHERHAM ROAD

Town HELLABY (EAST)

Hectares: 52.34 Net Hectares: 0.00

Dwellings: 0 Employment Land 52.34

Development Site? 

Site Allocation:

The site is allocated as Green Belt and is intermittently used for the extraction of clay although some parts now appear redundant. The site forms part of the strategic gap between Maltby and Hellaby. The minerals extraction permission runs until 2042, and whilst the owners indicate that parts of the site may be available within the plan period, existing planning permission requires restoration to agricultural use for land associated with mineral extraction. According to NPPF definition th