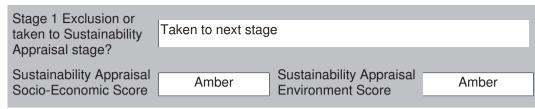

Development Site? ✓ Site Allocation:

Ref: LDF0360

Name: PONY PADDOCK OFF SECOND LANE

Address: SECOND LANE

Town WICKERSLEY

Hectares: 2.32 Net Hectares: 1.85

Dwellings: 56 Employment Land 0.00

This site is currently allocated as Green Belt. It is proposed that this site be allocated as a residential development site in recognition of its positive attributes such as its relationship to the existing built settlement and it meeting the settlements role established in the Spatial Strategy (detailed in policy CS1 of the Core Strategy).

Residential Development Site

Whilst it is acknowledged that there are identified constraints including access improvements to Second Lane; its proximity to LWS42 (Wickersley Wood) and use of the site by bat species applicants will need to demonstrate mitigation for proximity to Wickersley Wood (LWS) by the creation of a buffer area of at least 15metres and the use of hedgerows and native tree planting within site landscaping.

Concerns have also been raised regarding the presence of Great Crested Newts using the site as terrestrial habitat; it is essential therefore that any future development proposals investigate this matter further and if the presence of Great Crested Newts is likely on site, their habitat will require to be suitably mitigated within future resolutions to grant planning permission.

During its appraisal, a number of sustainability factors and constraints have been evaluated to establish this site's potential to accommodate future development. Specifically, the application of the site selection methodology at stage 2 (the Sustainability Appraisal of individual sites) and stage 3 (the prioritisation of sites) summarises the site selection process, the results of which are included within the Integrated Impact Assessment.