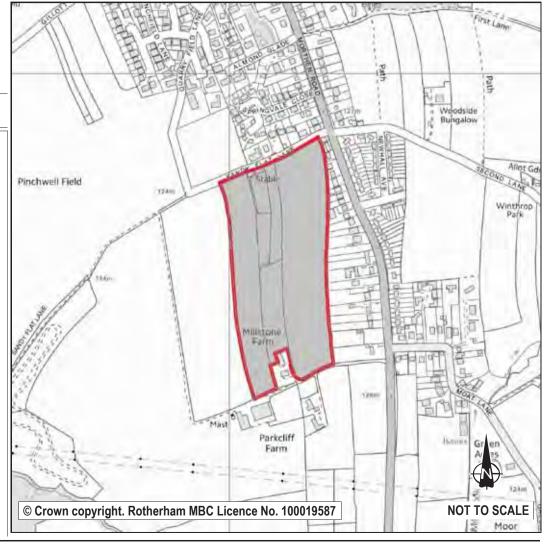

| Ref:                                      | LDF0358        |                                                                                   |    |  |  |  |  |  |
|-------------------------------------------|----------------|-----------------------------------------------------------------------------------|----|--|--|--|--|--|
| Name:                                     | LAND OFF QUARE | RY FIELD LANE                                                                     |    |  |  |  |  |  |
| Address:                                  | QUARRY FIELD L | ANE                                                                               |    |  |  |  |  |  |
| Town                                      | WICKERSLEY     |                                                                                   |    |  |  |  |  |  |
| Hectares:                                 | 1.58           | Net Hectares: 1.26                                                                | ĮI |  |  |  |  |  |
| Dwellings:                                | 38             | Employment Land 0.00                                                              |    |  |  |  |  |  |
| Development Site?   Site Allocation:   No |                |                                                                                   |    |  |  |  |  |  |
| This site is                              | aallaaatad a   | his site is assured by allocated as Cross Balt During its appreciast a grapher of |    |  |  |  |  |  |

This site is currently allocated as Green Belt. During its appraisal, a number of sustainability factors and constraints have been evaluated to establish this site's potential to accommodate future development. Specifically, the application of the site selection methodology at stage 2 (the Sustainability Appraisal of individual sites) and stage 3 (the prioritisation of sites) summarises the site selection process, the results of which are included within the Integrated Impact Assessment. As the settlement target in Policy CS1 of the adopted Core Strategy, for Bramley, Wickersley, Ravenfield Common has been met, it is not proposed to allocate this site. Retain as Green Belt.