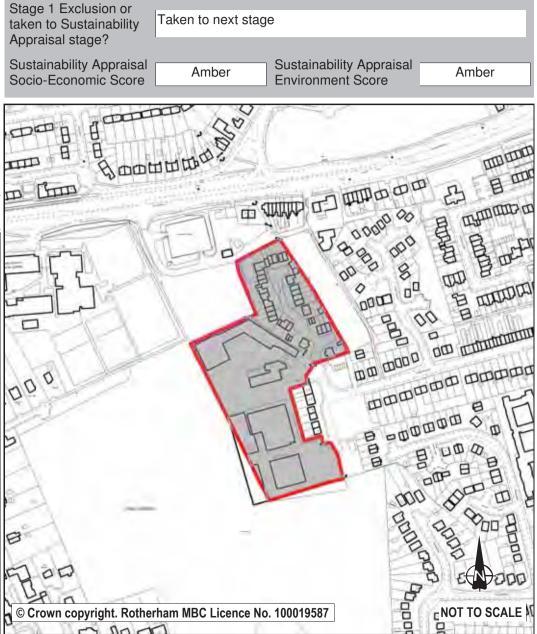

| Ref:                                                                               | LDF0368             |                 |      |  |  |  |
|------------------------------------------------------------------------------------|---------------------|-----------------|------|--|--|--|
| Name:                                                                              | LAND OFF GILL CLOSE |                 |      |  |  |  |
| Address:                                                                           | GILL CLOSE          |                 |      |  |  |  |
| Town                                                                               | WICKERSLEY          |                 |      |  |  |  |
| Hectares:                                                                          | 0.86                | Net Hectares:   | 0.69 |  |  |  |
| Dwellings                                                                          | : 21                | Employment Land | 0.00 |  |  |  |
| Development Site? ✓ Site Allocation: Residential Development Site                  |                     |                 |      |  |  |  |
| This site is currently allocated as a residential development site. It is proposed |                     |                 |      |  |  |  |

This site is currently allocated as a residential development site. It is proposed that this site be retained as a residential development site in recognition of its positive attributes, such as its relationship to the existing built settlement, its highway & public transport accessibility and it meeting the settlements role established in the Spatial Strategy (detailed in policy CS1 of the Core Strategy). Whilst it is acknowledged that there are identified constraints including it being adjacent to a Conservation Area, it is anticipated that these will be suitably mitigated within any future resolutions to grant planning permission. During its appraisal, a number of sustainability factors and constraints have been evaluated to establish this site's potential to accommodate future development. Specifically, stages 2 and 3 of the Integrated Impact Assessment detail the site selection process.