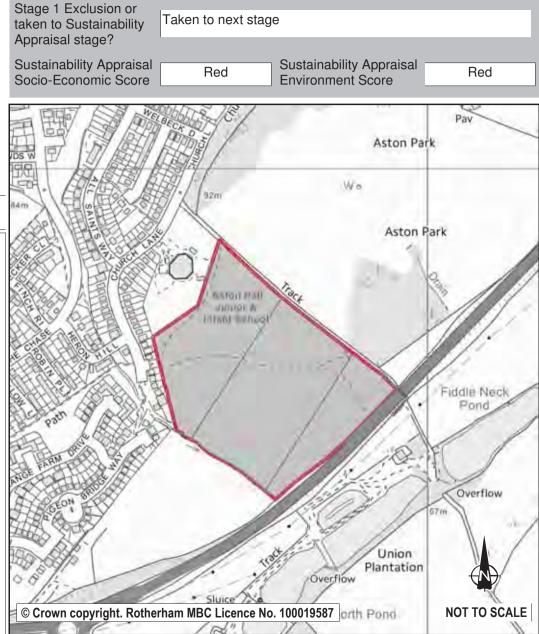

| Ref:                                      | LDF0358        |                                                                                   |    |  |  |  |  |  |
|-------------------------------------------|----------------|-----------------------------------------------------------------------------------|----|--|--|--|--|--|
| Name:                                     | LAND OFF QUARE | RY FIELD LANE                                                                     |    |  |  |  |  |  |
| Address:                                  | QUARRY FIELD L | ANE                                                                               |    |  |  |  |  |  |
| Town                                      | WICKERSLEY     |                                                                                   |    |  |  |  |  |  |
| Hectares:                                 | 1.58           | Net Hectares: 1.26                                                                | ĮI |  |  |  |  |  |
| Dwellings:                                | 38             | Employment Land 0.00                                                              |    |  |  |  |  |  |
| Development Site?   Site Allocation:   No |                |                                                                                   |    |  |  |  |  |  |
| This site is                              | aallaaatad a   | his site is assured by allocated as Cross Balt During its appreciast a grapher of |    |  |  |  |  |  |

This site is currently allocated as Green Belt. During its appraisal, a number of sustainability factors and constraints have been evaluated to establish this site's potential to accommodate future development. Specifically, the application of the site selection methodology at stage 2 (the Sustainability Appraisal of individual sites) and stage 3 (the prioritisation of sites) summarises the site selection process, the results of which are included within the Integrated Impact Assessment. As the settlement target in Policy CS1 of the adopted Core Strategy, for Bramley, Wickersley, Ravenfield Common has been met, it is not proposed to allocate this site. Retain as Green Belt.