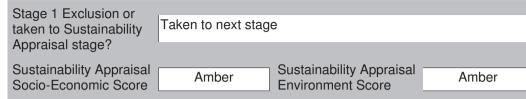

| Ref:       | LDF0366               |             |                        |         |
|------------|-----------------------|-------------|------------------------|---------|
| Name:      | COUNCIL DEPOT<br>ROAD | & YORKSI    | HIRE WATER SITE OFF    | BAWTRY  |
| Address:   | BAWTRY ROAD           |             |                        |         |
| Town       | BRAMLEY               |             |                        |         |
| Hectares:  | 2.23                  |             | Net Hectares:          | 1.79    |
| Dwellings: | 48                    |             | Employment Land        | 0.00    |
| Developm   | ent Site? Site A      | Allocation: | Residential Developmer | nt Site |

This site is allocated for business use. It includes land owned by Yorkshire Water which has now been developed for residential development and the Council's former depots and associated land. Planning permission RB2014/0372 was granted on 18/08/2014 for 48 new dwellings on this site. The site is located within a predominantly residential area. Business uses can be carried out in such areas, however it is acknowledged that existing business uses are served only via residential roads. In the 2010 Employment Land Review the site (ELR87) scored moderately (2) with a recommendation to consider re-allocation to alternative uses.

It is therefore proposed to allocate the site as a residential development site. It is noted that further development would lead to extra traffic at Flash Lane Crossroads and mitigation measures will need to be considered.