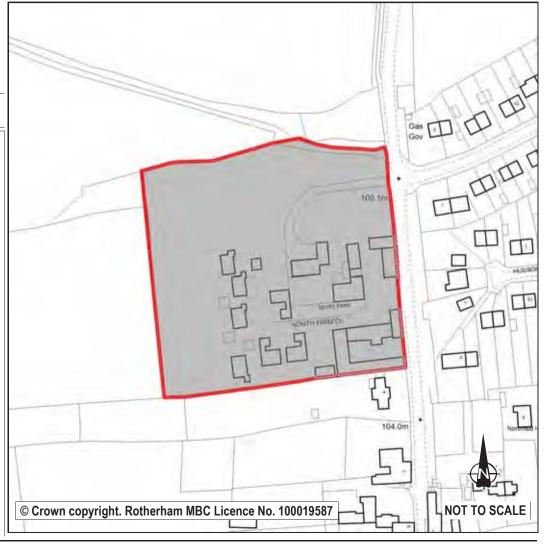

| Ref:       | LDF0371          |             |                         |           |
|------------|------------------|-------------|-------------------------|-----------|
| Name:      | LAND OFF ST ALE  | BAN'S WA    | Y                       |           |
| Address:   | ST ALBAN'S WAY   |             |                         |           |
| Town       | WICKERSLEY       |             |                         |           |
| Hectares:  | 4.87             |             | Net Hectares:           | 3.41      |
| Dwellings: | 136              |             | Employment Land         | 0.00      |
| Developm   | ent Site? Site A | Allocation: | Safeguarded land for re | sidential |

This site is currently allocated as green belt. During its appraisal, a number of sustainability factors and constraints have been evaluated to establish its potential to accommodate future development. The site is rated amber in the surafce water flooding assessment noting that watercourses run along the north west boundary and a flood route in south east section. Layout, f loor and ground levels need careful consideration. Specifically, the application of the site selection methodology at stage 2 (the Sustainability Appraisal of individual sites) and stage 3 (the prioritisation of sites) summarises the site selection process, the results of which are included within the Integrated Impact Assessment. The best performing sites when assessed against these criteria and based on current knowledge of constraints have been recommended for allocation for future development, subject to reaching the targets set out for each settlement grouping within the Core Strategy. As part of this process, consideration has also been given to designating Safeguarded Land.

In accordance with Central Government advice and policy CS5 of the Core Strategy, Safeguarded Land is removed from the Green Belt and set aside to be considered for the next Local Plan. The purpose of Safeguarded Land is to ensure that having reviewed the Green Belt boundary as part of this Local Plan we do not have to do so again before the end of the Plan period or immediately after. During this plan period (2013-2028) the land set aside as Safeguarded Land is not allocated for development nor will it be released.