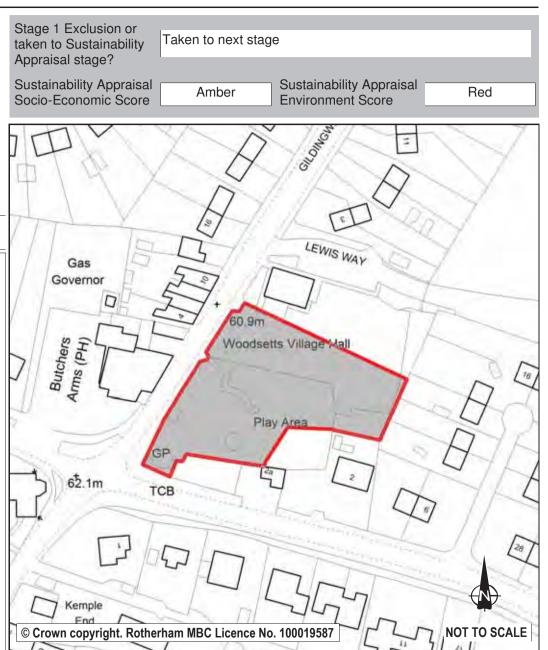

This site is currently allocated as Green Belt. During its appraisal, a number of sustainability factors and constraints have been evaluated to establish this site's potential to accommodate future development. Specifically, the application of the site selection methodology at stage 2 (the Sustainability Appraisal of individual sites) and stage 3 (the prioritisation of sites) summarises the site selection process, the results of which are included within the Integrated Impact Assessment. As the settlement target in Policy CS1 of the adopted Core Strategy, for Bramley, Wickersley, Ravenfield Common has been met, it is not proposed to allocate this site. Retain as Green Belt.