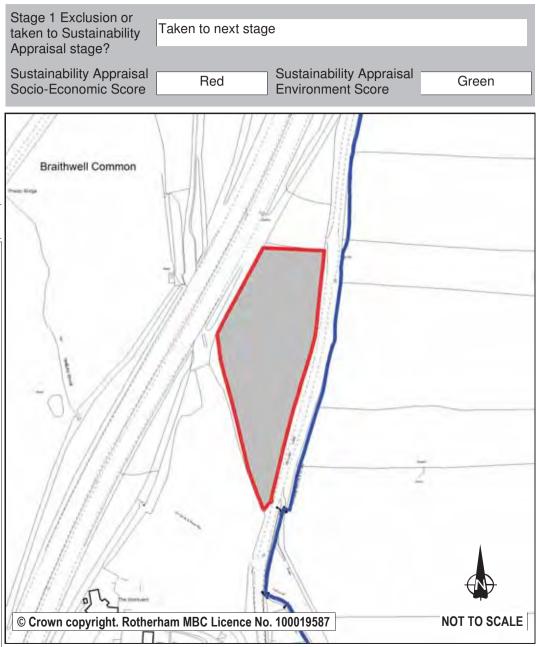

| Ref:                                                      | LDF0362                                                                                                                                                                                                                                                                                                                                                                                       | Stage 1 Exclusion or                          | <b>—</b>           |                                              |              |
|-----------------------------------------------------------|-----------------------------------------------------------------------------------------------------------------------------------------------------------------------------------------------------------------------------------------------------------------------------------------------------------------------------------------------------------------------------------------------|-----------------------------------------------|--------------------|----------------------------------------------|--------------|
| Name:                                                     | LAND OFF GILLOTT LANE                                                                                                                                                                                                                                                                                                                                                                         | taken to Sustainability Appraisal stage?      | Taken to next stag | ge                                           |              |
| Address:                                                  | GILLOTT LANE                                                                                                                                                                                                                                                                                                                                                                                  | Sustainability Appraisal Socio-Economic Score | Red                | Sustainability Appraisa<br>Environment Score | Amber        |
| Town                                                      | WICKERSLEY                                                                                                                                                                                                                                                                                                                                                                                    | /                                             | Pav D              |                                              | TOTAL OF     |
| Hectares:                                                 | 4.10 Net Hectares: 2.87                                                                                                                                                                                                                                                                                                                                                                       | /                                             |                    |                                              | of the land  |
| Dwellings                                                 | Employment Land 0.00                                                                                                                                                                                                                                                                                                                                                                          |                                               |                    | CANE 18                                      | A DECEMBER   |
| Developm                                                  | ent Site?   Site Allocation: No                                                                                                                                                                                                                                                                                                                                                               |                                               | Playing Field      | TLOTT LE                                     |              |
| andfill site.<br>neans of a<br>Quarryfield<br>served by p | and an area of high landscape value. Part of the site is a reclaimed Transportation rate the site red, noting that there is no suitable coess unless additional land can be acquired and Gillott Lane, Lane, Sandy Flat Lane improved and linked. The site is also not we sublic transport. For these reasons, it is considered that the most allocation would be to retain it as Green Belt. | © Crown copyright. Rother                     |                    | inchwell Field                               | NOT TO SCALE |