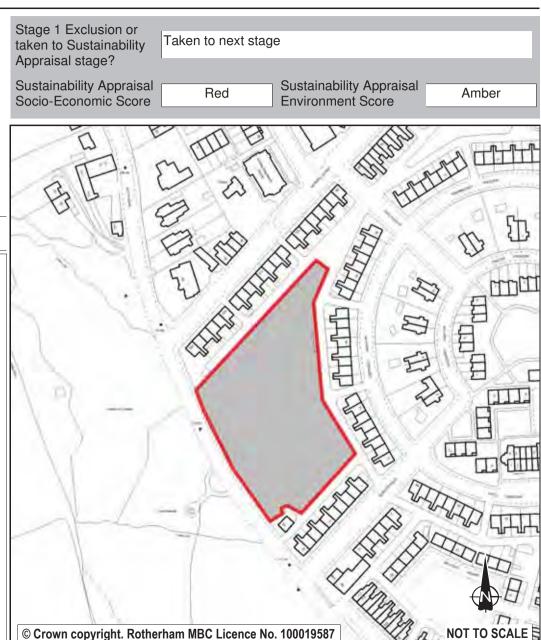

| Ref:                                                      | LDF0362                                                                                                                                                                                                                                                                                                                                                                                       | Stage 1 Exclusion or                          | <b>—</b>           |                                              |              |
|-----------------------------------------------------------|-----------------------------------------------------------------------------------------------------------------------------------------------------------------------------------------------------------------------------------------------------------------------------------------------------------------------------------------------------------------------------------------------|-----------------------------------------------|--------------------|----------------------------------------------|--------------|
| Name:                                                     | LAND OFF GILLOTT LANE                                                                                                                                                                                                                                                                                                                                                                         | taken to Sustainability Appraisal stage?      | Taken to next stag | ge                                           |              |
| Address:                                                  | GILLOTT LANE                                                                                                                                                                                                                                                                                                                                                                                  | Sustainability Appraisal Socio-Economic Score | Red                | Sustainability Appraisa<br>Environment Score | Amber        |
| Town                                                      | WICKERSLEY                                                                                                                                                                                                                                                                                                                                                                                    | /                                             | Pav D              |                                              | TOTAL OF     |
| Hectares:                                                 | 4.10 Net Hectares: 2.87                                                                                                                                                                                                                                                                                                                                                                       | /                                             |                    |                                              | of the land  |
| Dwellings                                                 | Employment Land 0.00                                                                                                                                                                                                                                                                                                                                                                          |                                               |                    | CANE 18                                      | A DECEMBER   |
| Developm                                                  | ent Site?   Site Allocation: No                                                                                                                                                                                                                                                                                                                                                               |                                               | Playing Field      | TLOTT LE                                     |              |
| andfill site.<br>neans of a<br>Quarryfield<br>served by p | and an area of high landscape value. Part of the site is a reclaimed Transportation rate the site red, noting that there is no suitable coess unless additional land can be acquired and Gillott Lane, Lane, Sandy Flat Lane improved and linked. The site is also not we sublic transport. For these reasons, it is considered that the most allocation would be to retain it as Green Belt. | © Crown copyright. Rother                     |                    | inchwell Field                               | NOT TO SCALE |