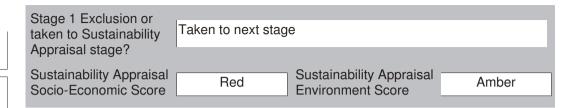

| Ref:      | LDF0367                            |               | Stage 1 Exclusion or                                                      |
|-----------|------------------------------------|---------------|---------------------------------------------------------------------------|
| Name:     | LAND TO REAR OF PROPERTIES 193-217 | BAWTRY ROAD   | taken to Sustainability Appraisal stage?  Taken to next stage             |
| Address:  |                                    |               | Sustainability Appraisal Socio-Economic Score Red Environment Score Amber |
| Town      | ROTHERHAM                          |               |                                                                           |
| Hectares: | 4.16 Net H                         | ectares: 2.91 |                                                                           |
| Dwellings | Employmen                          | nt Land 0.00  |                                                                           |
| Developm  | ent Site? Site Allocation: No      |               |                                                                           |
|           |                                    |               | © Crown copyright. Rotherham MBC Licence No. 100019587                    |