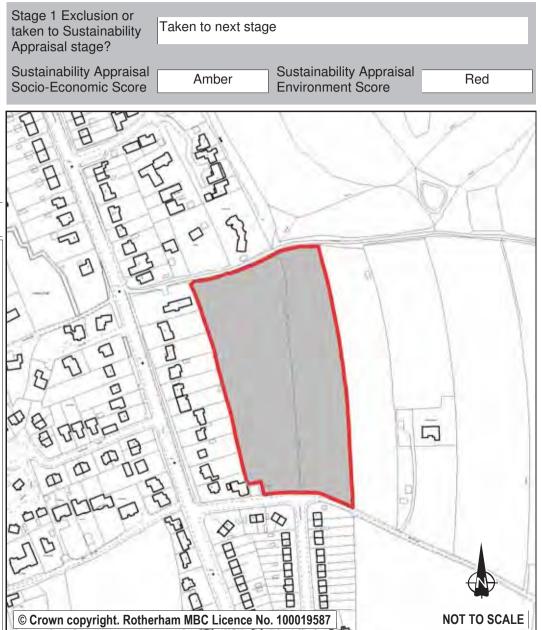

| Ref:                                                      | LDF0362                                                                                                                                                                                                                                                                                                                                                                                       | Stage 1 Exclusion or                          | <b>—</b>           |                                              |              |
|-----------------------------------------------------------|-----------------------------------------------------------------------------------------------------------------------------------------------------------------------------------------------------------------------------------------------------------------------------------------------------------------------------------------------------------------------------------------------|-----------------------------------------------|--------------------|----------------------------------------------|--------------|
| Name:                                                     | LAND OFF GILLOTT LANE                                                                                                                                                                                                                                                                                                                                                                         | taken to Sustainability Appraisal stage?      | Taken to next stag | ge                                           |              |
| Address:                                                  | GILLOTT LANE                                                                                                                                                                                                                                                                                                                                                                                  | Sustainability Appraisal Socio-Economic Score | Red                | Sustainability Appraisa<br>Environment Score | Amber        |
| Town                                                      | WICKERSLEY                                                                                                                                                                                                                                                                                                                                                                                    | /                                             | Pav D              |                                              | TOTAL OF     |
| Hectares:                                                 | 4.10 Net Hectares: 2.87                                                                                                                                                                                                                                                                                                                                                                       | /                                             |                    |                                              | of the land  |
| Dwellings                                                 | Employment Land 0.00                                                                                                                                                                                                                                                                                                                                                                          |                                               |                    | CANE 18                                      | A DECEMBER   |
| Developm                                                  | ent Site?   Site Allocation: No                                                                                                                                                                                                                                                                                                                                                               |                                               | Playing Field      | TLOTT LE                                     |              |
| andfill site.<br>neans of a<br>Quarryfield<br>served by p | and an area of high landscape value. Part of the site is a reclaimed Transportation rate the site red, noting that there is no suitable coess unless additional land can be acquired and Gillott Lane, Lane, Sandy Flat Lane improved and linked. The site is also not we sublic transport. For these reasons, it is considered that the most allocation would be to retain it as Green Belt. | © Crown copyright. Rother                     |                    | inchwell Field                               | NOT TO SCALE |