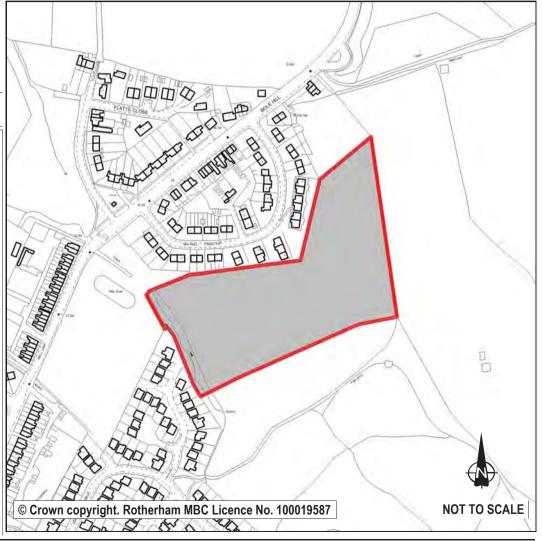

| Ref:       | LDF0371          |             |                         |           |
|------------|------------------|-------------|-------------------------|-----------|
| Name:      | LAND OFF ST ALE  | BAN'S WA    | Y                       |           |
| Address:   | ST ALBAN'S WAY   |             |                         |           |
| Town       | WICKERSLEY       |             |                         |           |
| Hectares:  | 4.87             |             | Net Hectares:           | 3.41      |
| Dwellings: | 136              |             | Employment Land         | 0.00      |
| Developm   | ent Site? Site A | Allocation: | Safeguarded land for re | sidential |

This site is currently allocated as green belt. During its appraisal, a number of sustainability factors and constraints have been evaluated to establish its potential to accommodate future development. The site is rated amber in the surafce water flooding assessment noting that watercourses run along the north west boundary and a flood route in south east section. Layout, f loor and ground levels need careful consideration. Specifically, the application of the site selection methodology at stage 2 (the Sustainability Appraisal of individual sites) and stage 3 (the prioritisation of sites) summarises the site selection process, the results of which are included within the Integrated Impact Assessment. The best performing sites when assessed against these criteria and based on current knowledge of constraints have been recommended for allocation for future development, subject to reaching the targets set out for each settlement grouping within the Core Strategy. As part of this process, consideration has also been given to designating Safeguarded Land.