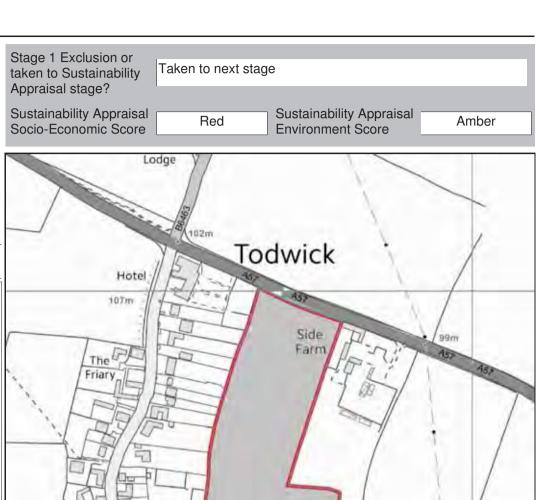

| Ref:                                                                     | LDF0370                                                                                                                          |                                                                                                                                                                                                                                                                         |                                   | Stage 1 Exclusion or                                                      |
|--------------------------------------------------------------------------|----------------------------------------------------------------------------------------------------------------------------------|-------------------------------------------------------------------------------------------------------------------------------------------------------------------------------------------------------------------------------------------------------------------------|-----------------------------------|---------------------------------------------------------------------------|
| Name:                                                                    | LAND TO THE REA                                                                                                                  | R OF PROPERTIES ON BAWTRY I                                                                                                                                                                                                                                             | ROAD                              | taken to Sustainability Appraisal stage?  Taken to next stage             |
| Address:                                                                 | BAWTRY ROAD                                                                                                                      |                                                                                                                                                                                                                                                                         |                                   | Sustainability Appraisal Socio-Economic Score Red Environment Score Amber |
| Town                                                                     | WICKERSLEY                                                                                                                       |                                                                                                                                                                                                                                                                         |                                   |                                                                           |
| Hectares:                                                                | 0.65                                                                                                                             | Net Hectares:                                                                                                                                                                                                                                                           | 0.52                              | 1 - TH (10)                                                               |
| Dwellings                                                                | : 16                                                                                                                             | Employment Land                                                                                                                                                                                                                                                         | 0.00                              |                                                                           |
| Developm                                                                 | nent Site? Site All                                                                                                              | location: No                                                                                                                                                                                                                                                            |                                   | 000                                                                       |
| access into<br>he is no su<br>site served<br>ikely land a<br>proposed to | the site is a problem<br>uitable means of acce-<br>from an extension of<br>assembly difficulties in<br>o retain the site's resid | us reason to alter this allocation. How and transportation rate the site red, as unless additional land can be acq Companions Close. Given these iss inpacting on deliverability, although it dential allocation it is not identified as ins on site will be monitored. | noting that uired and ues and tis | © Crown copyright. Rotherham MBC Licence No. 100019587  NOT TO SCALE      |