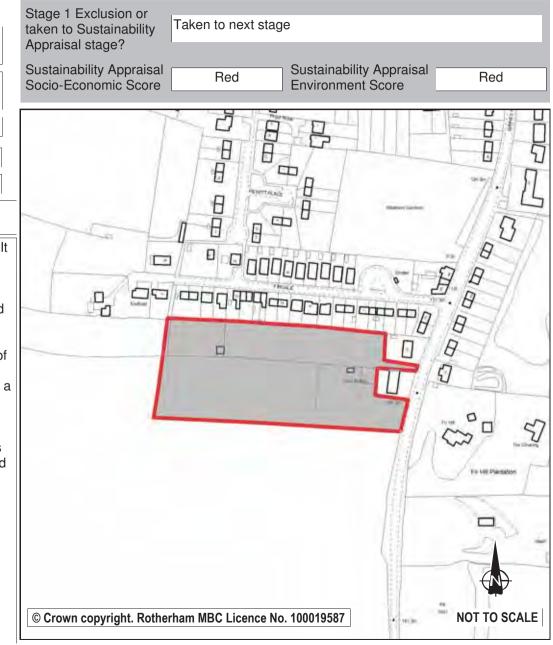

fied constraints including its access (i.e. additional land required if more than 5 dwellings intended and an adoptable road thereby required) and its landscape sensitivity (being immediately adjacent to an Area of High Landscape Value), it is anticipated that these will be suitably mitigated within any future resolutions to grant planning permission. During its appraisal, a number of sustainability factors and constraints have been evaluated to establish this site's potential to accommodate future development. Specifically, the application of the site selection methodology at stage 2 (the Sustainability Appraisal of individual sites) and stage 3 (the prioritisation of sites) summarises the site selection process, the results of which are included within the Integrated Impact Assessment.



| Ref:       | LDF0558          |             |                 |      | Stage 1 Exclusion or