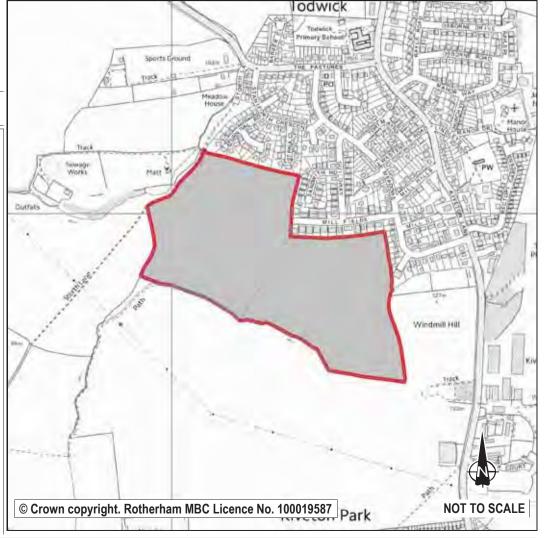

| Ref:      | LDF0367                            |               | Stage 1 Exclusion or                                                      |
|-----------|------------------------------------|---------------|---------------------------------------------------------------------------|
| Name:     | LAND TO REAR OF PROPERTIES 193-217 | BAWTRY ROAD   | taken to Sustainability Appraisal stage?  Taken to next stage             |
| Address:  |                                    |               | Sustainability Appraisal Socio-Economic Score Red Environment Score Amber |
| Town      | ROTHERHAM                          |               |                                                                           |
| Hectares: | 4.16 Net H                         | ectares: 2.91 |                                                                           |
| Dwellings | Employmen                          | nt Land 0.00  |                                                                           |
| Developm  | ent Site? Site Allocation: No      |               |                                                                           |
|           |                                    |               | © Crown copyright. Rotherham MBC Licence No. 100019587                    |