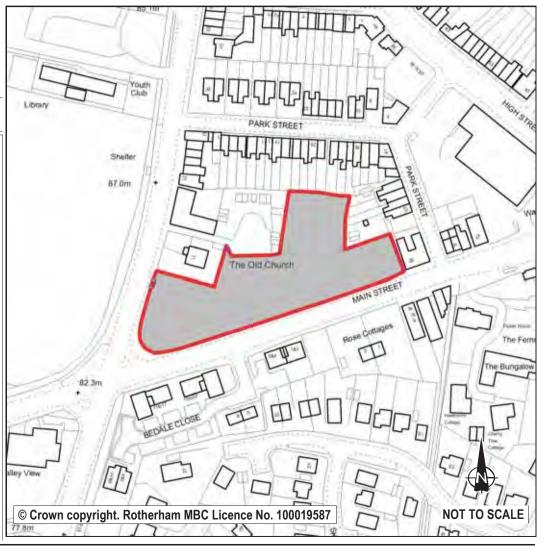

| Ref:                                      | LDF0358        |                                                                                   |    |  |  |  |  |  |
|-------------------------------------------|----------------|-----------------------------------------------------------------------------------|----|--|--|--|--|--|
| Name:                                     | LAND OFF QUARE | RY FIELD LANE                                                                     |    |  |  |  |  |  |
| Address:                                  | QUARRY FIELD L | ANE                                                                               |    |  |  |  |  |  |
| Town                                      | WICKERSLEY     |                                                                                   |    |  |  |  |  |  |
| Hectares:                                 | 1.58           | Net Hectares: 1.26                                                                | ĮI |  |  |  |  |  |
| Dwellings:                                | 38             | Employment Land 0.00                                                              |    |  |  |  |  |  |
| Development Site?   Site Allocation:   No |                |                                                                                   |    |  |  |  |  |  |
| This site is                              | aallaaatad a   | his site is assured by allocated as Cross Balt During its appreciast a grapher of |    |  |  |  |  |  |

This site is currently allocated as Green Belt. During its appraisal, a number of sustainability factors and constraints have been evaluated to establish this site's potential to accommodate future development. Specifically, the application of the site selection methodology at stage 2 (the Sustainability Appraisal of individual sites) and stage 3 (the prioritisation of sites) summarises the site selection process, the results of which are included within the Integrated Impact Assessment. As the settlement target in Policy CS1 of the adopted Core Strategy, for Bramley, Wickersley, Ravenfield Common has been met, it is not proposed to allocate this site. Retain as Green Belt.