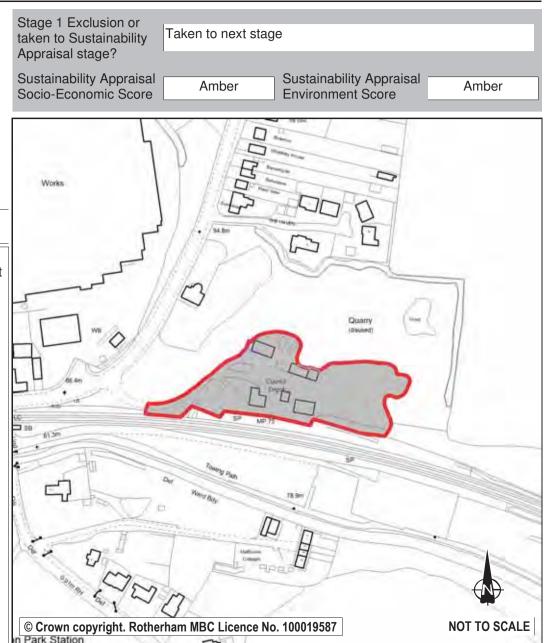

| Ref:                                                      | LDF0362                                                                                                                                                                                                                                                                                                                                                                                       | Stage 1 Exclusion or                          | <b>—</b>           |                                              |              |
|-----------------------------------------------------------|-----------------------------------------------------------------------------------------------------------------------------------------------------------------------------------------------------------------------------------------------------------------------------------------------------------------------------------------------------------------------------------------------|-----------------------------------------------|--------------------|----------------------------------------------|--------------|
| Name:                                                     | LAND OFF GILLOTT LANE                                                                                                                                                                                                                                                                                                                                                                         | taken to Sustainability Appraisal stage?      | Taken to next stag | ge                                           |              |
| Address:                                                  | GILLOTT LANE                                                                                                                                                                                                                                                                                                                                                                                  | Sustainability Appraisal Socio-Economic Score | Red                | Sustainability Appraisa<br>Environment Score | Amber        |
| Town                                                      | WICKERSLEY                                                                                                                                                                                                                                                                                                                                                                                    | /                                             | Pav D              |                                              | TOTAL OF     |
| Hectares:                                                 | 4.10 Net Hectares: 2.87                                                                                                                                                                                                                                                                                                                                                                       | /                                             |                    |                                              | of the land  |
| Dwellings                                                 | Employment Land 0.00                                                                                                                                                                                                                                                                                                                                                                          |                                               |                    | CANE 18                                      | A DECEMBER   |
| Developm                                                  | ent Site?   Site Allocation: No                                                                                                                                                                                                                                                                                                                                                               |                                               | Playing Field      | TLOTT LE                                     |              |
| andfill site.<br>neans of a<br>Quarryfield<br>served by p | and an area of high landscape value. Part of the site is a reclaimed Transportation rate the site red, noting that there is no suitable coess unless additional land can be acquired and Gillott Lane, Lane, Sandy Flat Lane improved and linked. The site is also not we sublic transport. For these reasons, it is considered that the most allocation would be to retain it as Green Belt. | © Crown copyright. Rother                     |                    | inchwell Field                               | NOT TO SCALE |