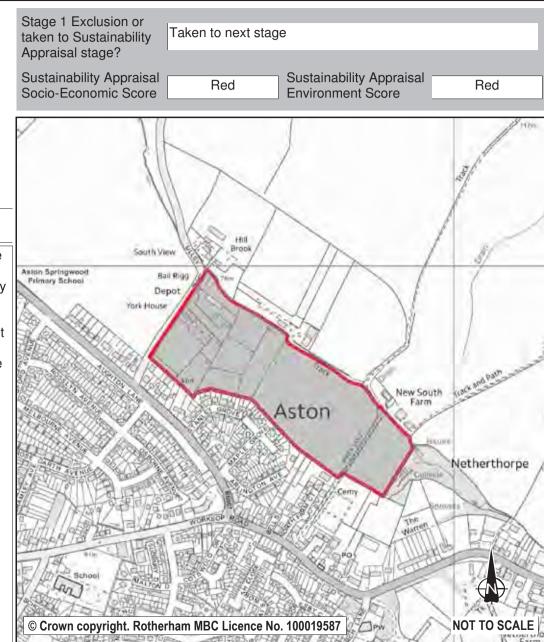

© Crown copyright. Rotherham MBC Licence No. 100019587

**NOT TO SCALE** 

| Ref:       | LDF0364          |                      |   |
|------------|------------------|----------------------|---|
| Name:      | LAND ADJACENT    | JUNCTION 1 M18       |   |
| Address:   |                  |                      |   |
| Town       | ROTHERHAM        |                      |   |
| Hectares:  | 5.86             | Net Hectares: 0.00   | ) |
| Dwellings: | 0                | Employment Land 5.86 | 3 |
| Developm   | ent Site? Site A | Allocation: No       |   |

This site is allocated as Green Belt and is in agricultural use. Electricity pylons dissect the site which limit any built development and there are potential access difficulties regarding the junction with Bawtry Road and the proximity of the roundabout. There are also possible capacity issues arising from extra traffic at the Motorway Junction and A361. In the 2010 Employment Land Review the site (ELR159) scored poorly (1) with a recommendation to retain the current non-employment allocation. By virtue of the site's physical constraints and the value of its function as green belt in retaining an amenity buffer between existing development and the motorway, the most desirable future use would be for it to remain as per its current allocation. It is therefore proposed that the site remains allocated as Green Belt.