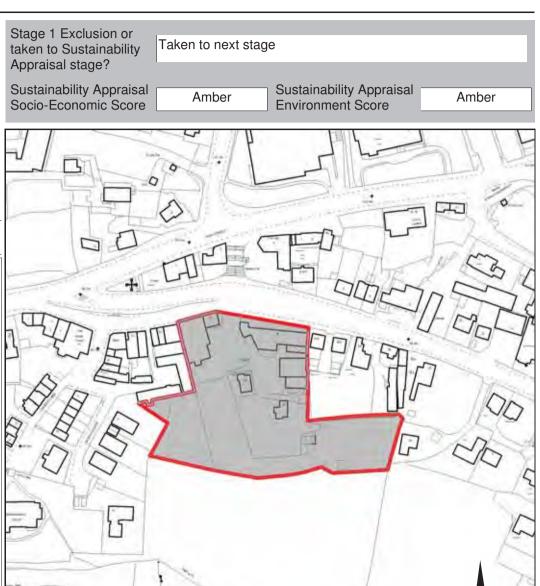

| Ref:       | LDF0366               |             |                        |         |
|------------|-----------------------|-------------|------------------------|---------|
| Name:      | COUNCIL DEPOT<br>ROAD | & YORKSI    | HIRE WATER SITE OFF    | BAWTRY  |
| Address:   | BAWTRY ROAD           |             |                        |         |
| Town       | BRAMLEY               |             |                        |         |
| Hectares:  | 2.23                  |             | Net Hectares:          | 1.79    |
| Dwellings: | 48                    |             | Employment Land        | 0.00    |
| Developm   | ent Site? Site A      | Allocation: | Residential Developmer | nt Site |

This site is allocated for business use. It includes land owned by Yorkshire Water which has now been developed for residential development and the Council's former depots and associated land. Planning permission RB2014/0372 was granted on 18/08/2014 for 48 new dwellings on this site. The site is located within a predominantly residential area. Business uses can be carried out in such areas, however it is acknowledged that existing business uses are served only via residential roads. In the 2010 Employment Land Review the site (ELR87) scored moderately (2) with a recommendation to consider re-allocation to alternative uses.

It is therefore proposed to allocate the site as a residential development site. It is noted that further development would lead to extra traffic at Flash Lane Crossroads and mitigation measures will need to be considered.