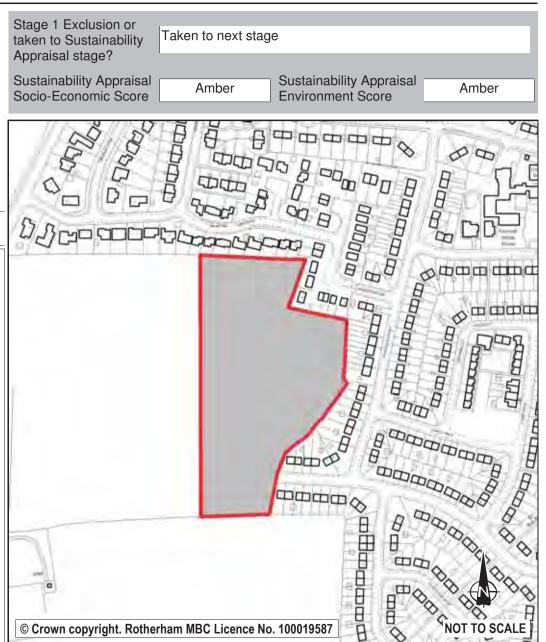

# Bramley, Wickersley and Ravenfield Common

| Ref:       | LDF0356             |                                                                                                                              |           | Stage 1 Exclusion or                             | T.1               |                                            |              |
|------------|---------------------|------------------------------------------------------------------------------------------------------------------------------|-----------|--------------------------------------------------|-------------------|--------------------------------------------|--------------|
| Name:      | LAND TO THE WE      | ST OF MOAT LANE                                                                                                              |           | taken to Sustainability Appraisal stage?         | Taken to next st  | age                                        |              |
| Address:   | MOAT LANE           |                                                                                                                              |           | Sustainability Appraisal<br>Socio-Economic Score | Amber             | Sustainability Appraisal Environment Score | Amber        |
| Town       | WICKERSLEY          |                                                                                                                              |           |                                                  |                   | 54 KK                                      | 10 m         |
| Hectares:  | 0.42                | Net Hectares:                                                                                                                | 0.33      | 125 dm                                           |                   |                                            |              |
| Dwellings  | 2                   | Employment Land                                                                                                              | 0.00      | 12500                                            | 17                |                                            | - 19         |
| Developm   | ent Site? Site A    | Mocation: No                                                                                                                 |           |                                                  | =                 |                                            |              |
| means of v | ehicular access can | Development is further precluded as no<br>be achieved without additional land, o<br>e, which limits the total development to | ther than |                                                  |                   | Ash Lea                                    | T TOS        |
|            |                     |                                                                                                                              |           |                                                  |                   |                                            |              |
|            |                     |                                                                                                                              |           | © Crown copyright. Rothe                         | erham MBC Licence | No. 100019587                              | NOT TO SCALE |