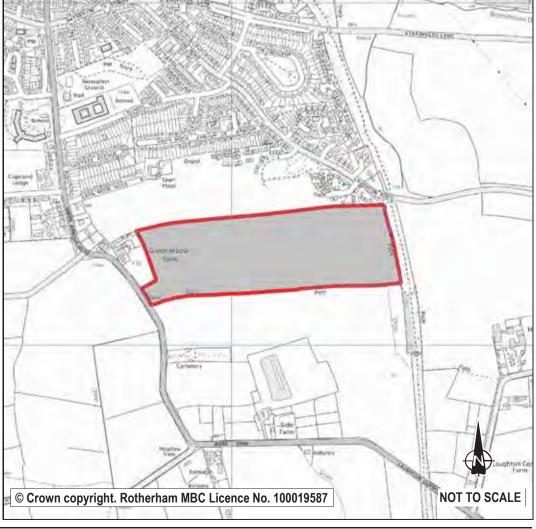

© Crown copyright. Rotherham MBC Licence No. 100019587

**NOT TO SCALE** 

| Ref:       | LDF0364          |                      |   |
|------------|------------------|----------------------|---|
| Name:      | LAND ADJACENT    | JUNCTION 1 M18       |   |
| Address:   |                  |                      |   |
| Town       | ROTHERHAM        |                      |   |
| Hectares:  | 5.86             | Net Hectares: 0.00   | ) |
| Dwellings: | 0                | Employment Land 5.86 | 3 |
| Developm   | ent Site? Site A | Allocation: No       |   |

This site is allocated as Green Belt and is in agricultural use. Electricity pylons dissect the site which limit any built development and there are potential access difficulties regarding the junction with Bawtry Road and the proximity of the roundabout. There are also possible capacity issues arising from extra traffic at the Motorway Junction and A361. In the 2010 Employment Land Review the site (ELR159) scored poorly (1) with a recommendation to retain the current non-employment allocation. By virtue of the site's physical constraints and the value of its function as green belt in retaining an amenity buffer between existing development and the motorway, the most desirable future use would be for it to remain as per its current allocation. It is therefore proposed that the site remains allocated as Green Belt.