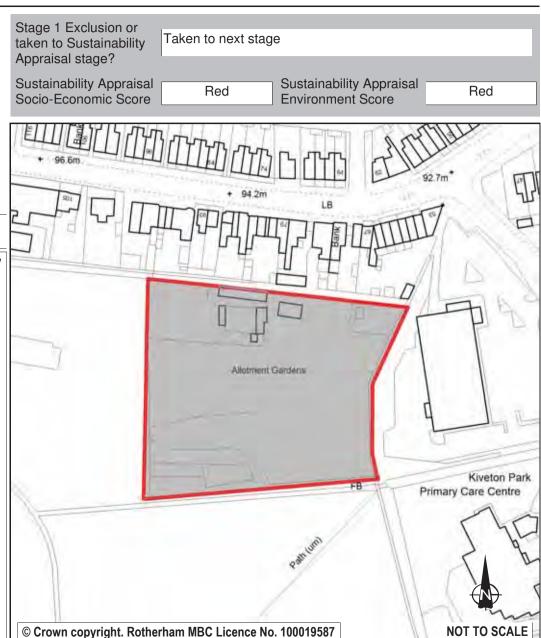

| Ref:                                      | LDF0358        |                                                                                   |    |  |  |  |  |  |
|-------------------------------------------|----------------|-----------------------------------------------------------------------------------|----|--|--|--|--|--|
| Name:                                     | LAND OFF QUARE | RY FIELD LANE                                                                     |    |  |  |  |  |  |
| Address:                                  | QUARRY FIELD L | ANE                                                                               |    |  |  |  |  |  |
| Town                                      | WICKERSLEY     |                                                                                   |    |  |  |  |  |  |
| Hectares:                                 | 1.58           | Net Hectares: 1.26                                                                | ĮI |  |  |  |  |  |
| Dwellings:                                | 38             | Employment Land 0.00                                                              |    |  |  |  |  |  |
| Development Site?   Site Allocation:   No |                |                                                                                   |    |  |  |  |  |  |
| This site is                              | aallaaatad a   | his site is assured by allocated as Cross Balt During its appreciast a grapher of |    |  |  |  |  |  |

This site is currently allocated as Green Belt. During its appraisal, a number of sustainability factors and constraints have been evaluated to establish this site's potential to accommodate future development. Specifically, the application of the site selection methodology at stage 2 (the Sustainability Appraisal of individual sites) and stage 3 (the prioritisation of sites) summarises the site selection process, the results of which are included within the Integrated Impact Assessment. As the settlement target in Policy CS1 of the adopted Core Strategy, for Bramley, Wickersley, Ravenfield Common has been met, it is not proposed to allocate this site. Retain as Green Belt.