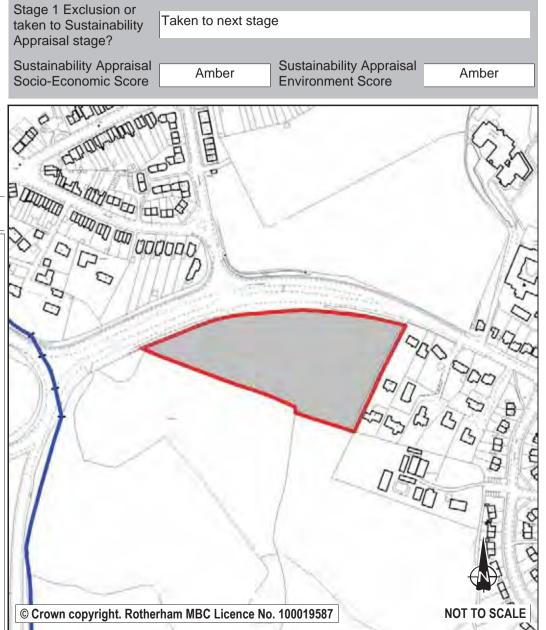

| Ref:      | LDF0367                            |               | Stage 1 Exclusion or                                                      |
|-----------|------------------------------------|---------------|---------------------------------------------------------------------------|
| Name:     | LAND TO REAR OF PROPERTIES 193-217 | BAWTRY ROAD   | taken to Sustainability Appraisal stage?  Taken to next stage             |
| Address:  |                                    |               | Sustainability Appraisal Socio-Economic Score Red Environment Score Amber |
| Town      | ROTHERHAM                          |               |                                                                           |
| Hectares: | 4.16 Net H                         | ectares: 2.91 |                                                                           |
| Dwellings | Employmen                          | nt Land 0.00  |                                                                           |
| Developm  | ent Site? Site Allocation: No      |               |                                                                           |
|           |                                    |               | © Crown copyright. Rotherham MBC Licence No. 100019587                    |