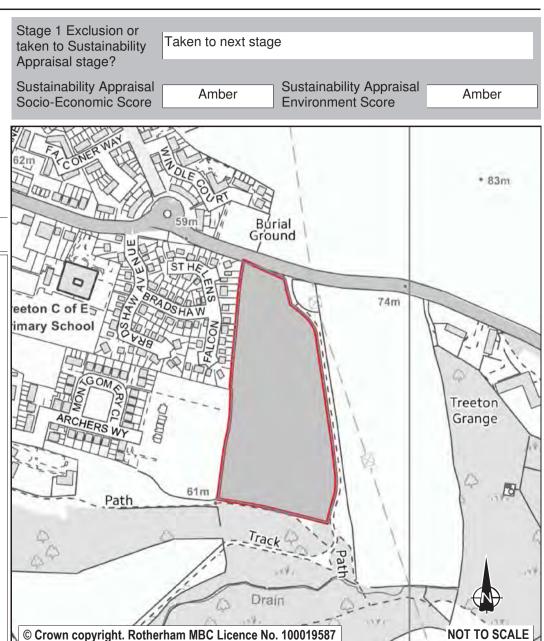

| Ref:      | LDF0367                            |               | Stage 1 Exclusion or                                                      |
|-----------|------------------------------------|---------------|---------------------------------------------------------------------------|
| Name:     | LAND TO REAR OF PROPERTIES 193-217 | BAWTRY ROAD   | taken to Sustainability Appraisal stage?  Taken to next stage             |
| Address:  |                                    |               | Sustainability Appraisal Socio-Economic Score Red Environment Score Amber |
| Town      | ROTHERHAM                          |               |                                                                           |
| Hectares: | 4.16 Net H                         | ectares: 2.91 |                                                                           |
| Dwellings | Employmen                          | nt Land 0.00  |                                                                           |
| Developm  | ent Site? Site Allocation: No      |               |                                                                           |
|           |                                    |               | © Crown copyright. Rotherham MBC Licence No. 100019587                    |