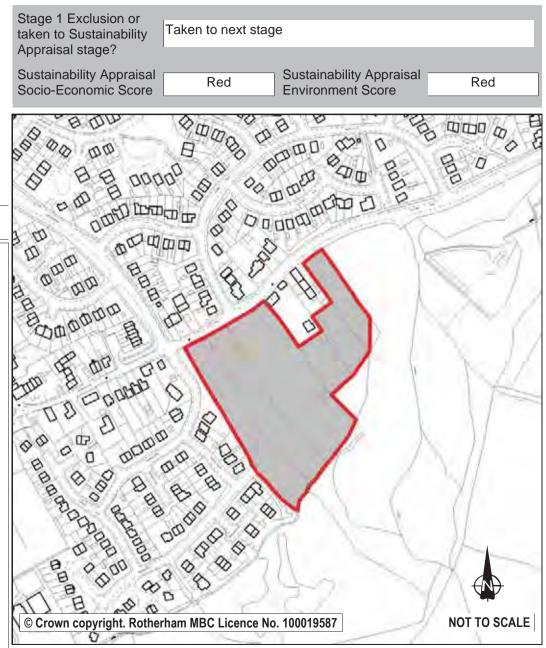

| Ref:       | LDF0363         |                            |      |
|------------|-----------------|----------------------------|------|
| Name:      | BRAMLEY LINGS 7 | TO THE SOUTH OF SANDY LANE | ≣    |
| Address:   | SANDY LANE      |                            |      |
| Town       | BRAMLEY         |                            |      |
| Hectares:  | 1.53            | Net Hectares:              | 1.23 |
| Dwellings: | 37              | Employment Land            | 0.00 |
| Developm   | ent Site?       | llocation: No              |      |

The site is within the Green Belt and in agricultural use. There are significant views to the south of the site across the Green Belt and there are known interests on the site. The site is not attached to the existing settlement and potential development would promote ribbon development in the Green Belt along Sandy Lane given the linear nature of the site. Transportation rate the site red, noting the poor links to existing residential development and that the site is remote from services and facilities. There are also capacity issues regarding extra traffic at Flash Lane crossroads. Allied to this it is not well served by public transport services. As a result of these issues it is considered that the most appropriate allocation would be to retain the site as Green Belt.