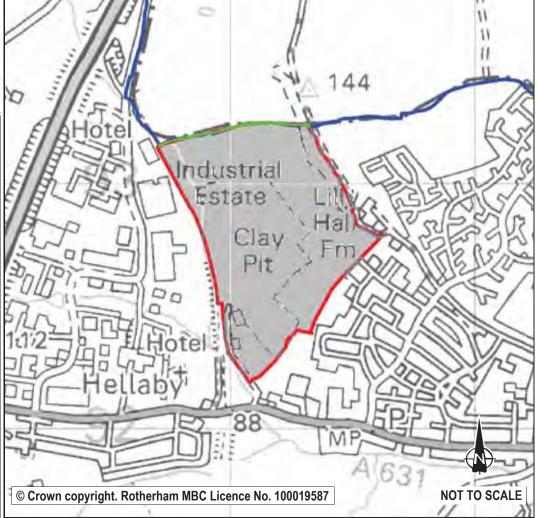

| Ref:                                                                               | LDF0368             |                 |      |  |  |  |
|------------------------------------------------------------------------------------|---------------------|-----------------|------|--|--|--|
| Name:                                                                              | LAND OFF GILL CLOSE |                 |      |  |  |  |
| Address:                                                                           | GILL CLOSE          |                 |      |  |  |  |
| Town                                                                               | WICKERSLEY          |                 |      |  |  |  |
| Hectares:                                                                          | 0.86                | Net Hectares:   | 0.69 |  |  |  |
| Dwellings                                                                          | : 21                | Employment Land | 0.00 |  |  |  |
| Development Site? ✓ Site Allocation: Residential Development Site                  |                     |                 |      |  |  |  |
| This site is currently allocated as a residential development site. It is proposed |                     |                 |      |  |  |  |

This site is currently allocated as a residential development site. It is proposed that this site be retained as a residential development site in recognition of its positive attributes, such as its relationship to the existing built settlement, its highway & public transport accessibility and it meeting the settlements role established in the Spatial Strategy (detailed in policy CS1 of the Core Strategy). Whilst it is acknowledged that there are identified constraints including it being adjacent to a Conservation Area, it is anticipated that these will be suitably mitigated within any future resolutions to grant planning permission. During its appraisal, a number of sustainability factors and constraints have been evaluated to establish this site's potential to accommodate future development. Specifically, stages 2 and 3 of the Integrated Impact Assessment detail the site selection process.