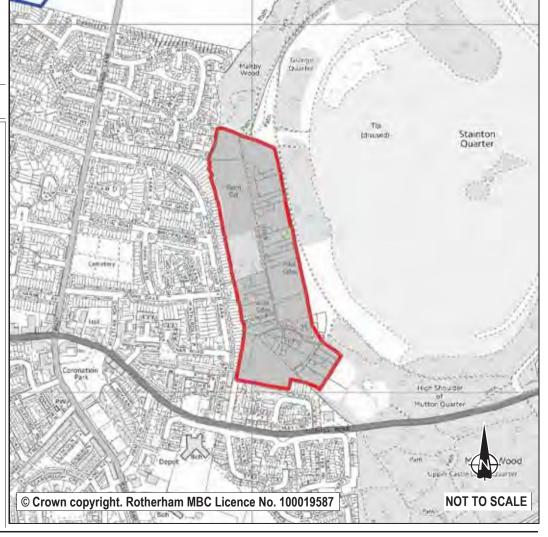

This site is currently allocated as Green Belt. During its appraisal, a number of sustainability factors and constraints have been evaluated to establish this site's potential to accommodate future development. Specifically, the application of the site selection methodology at stage 2 (the Sustainability Appraisal of individual sites) and stage 3 (the prioritisation of sites) summarises the site selection process, the results of which are included within the Integrated Impact Assessment. As the settlement target in Policy CS1 of the adopted Core Strategy, for Bramley, Wickersley, Ravenfield Common has been met, it is not proposed to allocate this site. Retain as Green Belt.