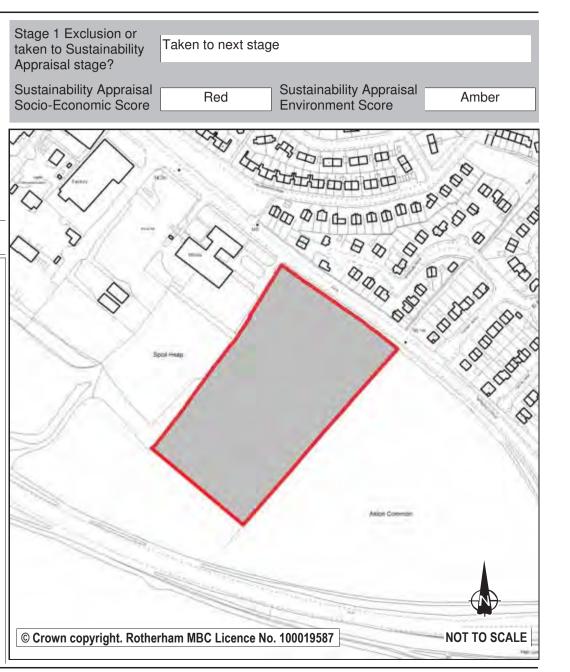

| Ref:                                                      | LDF0362                                                                                                                                                                                                                                                                                                                                                                                       | Stage 1 Exclusion or                          | <b>—</b>           |                                              |              |
|-----------------------------------------------------------|-----------------------------------------------------------------------------------------------------------------------------------------------------------------------------------------------------------------------------------------------------------------------------------------------------------------------------------------------------------------------------------------------|-----------------------------------------------|--------------------|----------------------------------------------|--------------|
| Name:                                                     | LAND OFF GILLOTT LANE                                                                                                                                                                                                                                                                                                                                                                         | taken to Sustainability Appraisal stage?      | Taken to next stag | ge                                           |              |
| Address:                                                  | GILLOTT LANE                                                                                                                                                                                                                                                                                                                                                                                  | Sustainability Appraisal Socio-Economic Score | Red                | Sustainability Appraisa<br>Environment Score | Amber        |
| Town                                                      | WICKERSLEY                                                                                                                                                                                                                                                                                                                                                                                    | /                                             | Pav D              |                                              | TOTAL OF     |
| Hectares:                                                 | 4.10 Net Hectares: 2.87                                                                                                                                                                                                                                                                                                                                                                       | /                                             |                    |                                              | of the land  |
| Dwellings                                                 | Employment Land 0.00                                                                                                                                                                                                                                                                                                                                                                          |                                               |                    | CANE 18                                      | A DECEMBER   |
| Developm                                                  | ent Site?   Site Allocation: No                                                                                                                                                                                                                                                                                                                                                               |                                               | Playing Field      | TLOTT LE                                     |              |
| andfill site.<br>neans of a<br>Quarryfield<br>served by p | and an area of high landscape value. Part of the site is a reclaimed Transportation rate the site red, noting that there is no suitable coess unless additional land can be acquired and Gillott Lane, Lane, Sandy Flat Lane improved and linked. The site is also not we sublic transport. For these reasons, it is considered that the most allocation would be to retain it as Green Belt. | © Crown copyright. Rother                     |                    | inchwell Field                               | NOT TO SCALE |