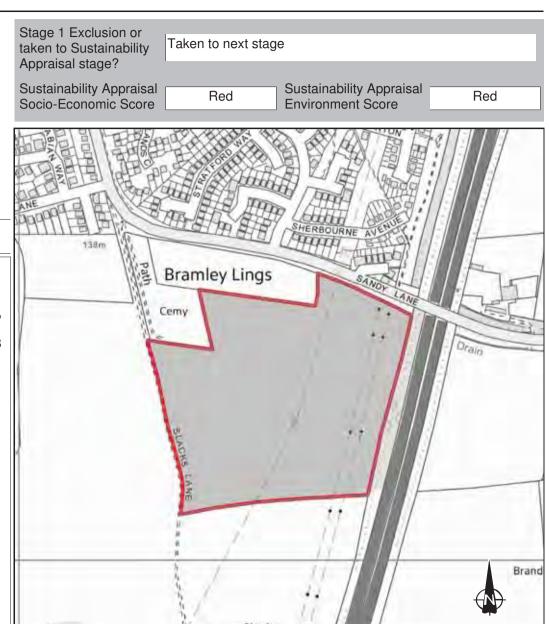

| Ref:       | LDF0363         |                            |      |
|------------|-----------------|----------------------------|------|
| Name:      | BRAMLEY LINGS 7 | TO THE SOUTH OF SANDY LANE | ≣    |
| Address:   | SANDY LANE      |                            |      |
| Town       | BRAMLEY         |                            |      |
| Hectares:  | 1.53            | Net Hectares:              | 1.23 |
| Dwellings: | 37              | Employment Land            | 0.00 |
| Developm   | ent Site?       | llocation: No              |      |

The site is within the Green Belt and in agricultural use. There are significant views to the south of the site across the Green Belt and there are known interests on the site. The site is not attached to the existing settlement and potential development would promote ribbon development in the Green Belt along Sandy Lane given the linear nature of the site. Transportation rate the site red, noting the poor links to existing residential development and that the site is remote from services and facilities. There are also capacity issues regarding extra traffic at Flash Lane crossroads. Allied to this it is not well served by public transport services. As a result of these issues it is considered that the most appropriate allocation would be to retain the site as Green Belt.