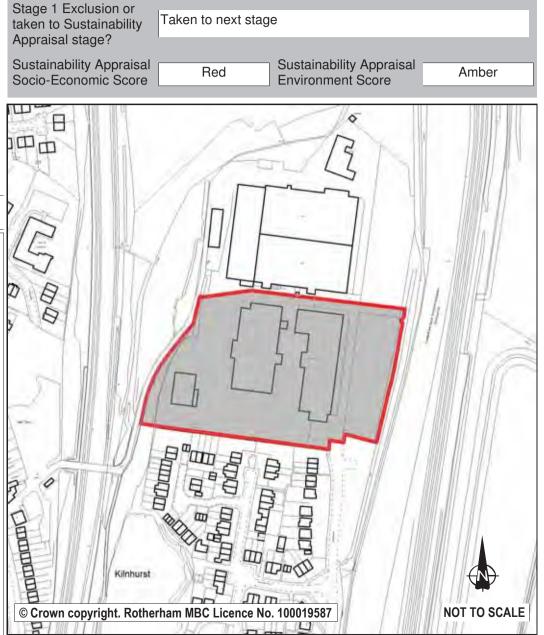

# Bramley, Wickersley and Ravenfield Common

| Ref:       | LDF0356             |                                                                                                                              |           | Stage 1 Exclusion or                             | T.1               |                                            |              |
|------------|---------------------|------------------------------------------------------------------------------------------------------------------------------|-----------|--------------------------------------------------|-------------------|--------------------------------------------|--------------|
| Name:      | LAND TO THE WE      | ST OF MOAT LANE                                                                                                              |           | taken to Sustainability Appraisal stage?         | Taken to next st  | age                                        |              |
| Address:   | MOAT LANE           |                                                                                                                              |           | Sustainability Appraisal<br>Socio-Economic Score | Amber             | Sustainability Appraisal Environment Score | Amber        |
| Town       | WICKERSLEY          |                                                                                                                              |           |                                                  |                   | 54 KK                                      | 10 m         |
| Hectares:  | 0.42                | Net Hectares:                                                                                                                | 0.33      | 125 dm                                           |                   |                                            |              |
| Dwellings  | 2                   | Employment Land                                                                                                              | 0.00      | 12500                                            | 17                |                                            | - 19         |
| Developm   | ent Site? Site A    | Mocation: No                                                                                                                 |           |                                                  | =                 |                                            |              |
| means of v | ehicular access can | Development is further precluded as no<br>be achieved without additional land, o<br>e, which limits the total development to | ther than |                                                  |                   | Ash Lea                                    | T TOS        |
|            |                     |                                                                                                                              |           |                                                  |                   |                                            |              |
|            |                     |                                                                                                                              |           | © Crown copyright. Rothe                         | erham MBC Licence | No. 100019587                              | NOT TO SCALE |