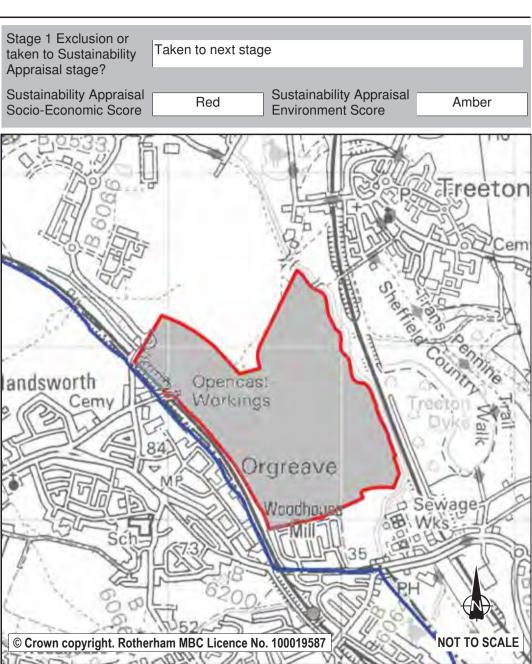

This site is currently allocated as Green Belt. During its appraisal, a number of sustainability factors and constraints have been evaluated to establish this site's potential to accommodate future development. Specifically, the application of the site selection methodology at stage 2 (the Sustainability Appraisal of individual sites) and stage 3 (the prioritisation of sites) summarises the site selection process, the results of which are included within the Integrated Impact Assessment. As the settlement target in Policy CS1 of the adopted Core Strategy, for Bramley, Wickersley, Ravenfield Common has been met, it is not proposed to allocate this site. Retain as Green Belt.