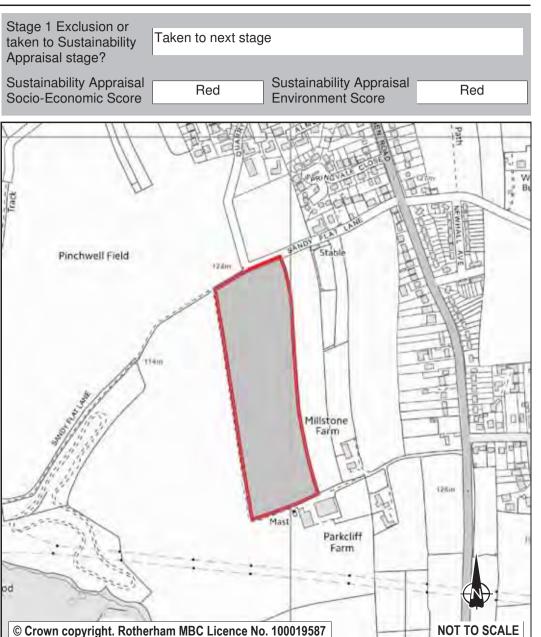

| Ref:                                                      | LDF0362                                                                                                                                                                                                                                                                                                                                                                                       | Stage 1 Exclusion or                          | <b>—</b>           |                                              |              |
|-----------------------------------------------------------|-----------------------------------------------------------------------------------------------------------------------------------------------------------------------------------------------------------------------------------------------------------------------------------------------------------------------------------------------------------------------------------------------|-----------------------------------------------|--------------------|----------------------------------------------|--------------|
| Name:                                                     | LAND OFF GILLOTT LANE                                                                                                                                                                                                                                                                                                                                                                         | taken to Sustainability Appraisal stage?      | Taken to next stag | ge                                           |              |
| Address:                                                  | GILLOTT LANE                                                                                                                                                                                                                                                                                                                                                                                  | Sustainability Appraisal Socio-Economic Score | Red                | Sustainability Appraisa<br>Environment Score | Amber        |
| Town                                                      | WICKERSLEY                                                                                                                                                                                                                                                                                                                                                                                    | /                                             | Pav D              |                                              | TOTAL OF     |
| Hectares:                                                 | 4.10 Net Hectares: 2.87                                                                                                                                                                                                                                                                                                                                                                       | /                                             |                    |                                              | of the land  |
| Dwellings                                                 | Employment Land 0.00                                                                                                                                                                                                                                                                                                                                                                          |                                               |                    | CANE 18                                      | A DECEMBER   |
| Developm                                                  | ent Site?   Site Allocation: No                                                                                                                                                                                                                                                                                                                                                               |                                               | Playing Field      | TLOTT LE                                     |              |
| andfill site.<br>neans of a<br>Quarryfield<br>served by p | and an area of high landscape value. Part of the site is a reclaimed Transportation rate the site red, noting that there is no suitable coess unless additional land can be acquired and Gillott Lane, Lane, Sandy Flat Lane improved and linked. The site is also not we sublic transport. For these reasons, it is considered that the most allocation would be to retain it as Green Belt. | © Crown copyright. Rother                     |                    | inchwell Field                               | NOT TO SCALE |