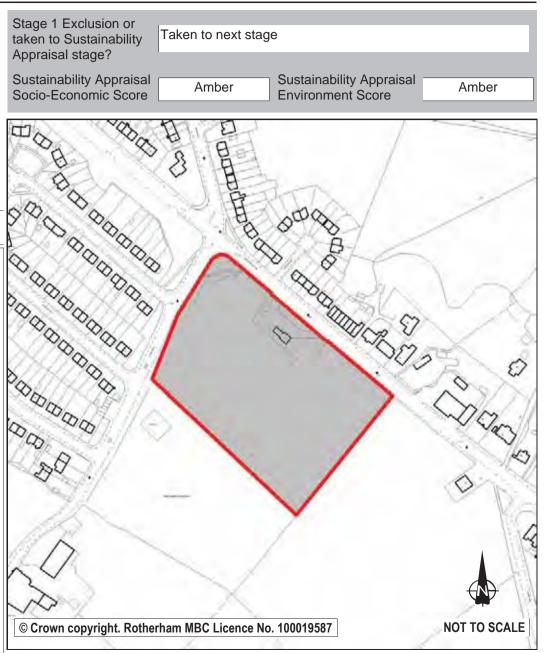

| Ref:       | LDF0363         |                            |      |
|------------|-----------------|----------------------------|------|
| Name:      | BRAMLEY LINGS 7 | TO THE SOUTH OF SANDY LANE | ≣    |
| Address:   | SANDY LANE      |                            |      |
| Town       | BRAMLEY         |                            |      |
| Hectares:  | 1.53            | Net Hectares:              | 1.23 |
| Dwellings: | 37              | Employment Land            | 0.00 |
| Developm   | ent Site?       | llocation: No              |      |

The site is within the Green Belt and in agricultural use. There are significant views to the south of the site across the Green Belt and there are known interests on the site. The site is not attached to the existing settlement and potential development would promote ribbon development in the Green Belt along Sandy Lane given the linear nature of the site. Transportation rate the site red, noting the poor links to existing residential development and that the site is remote from services and facilities. There are also capacity issues regarding extra traffic at Flash Lane crossroads. Allied to this it is not well served by public transport services. As a result of these issues it is considered that the most appropriate allocation would be to retain the site as Green Belt.