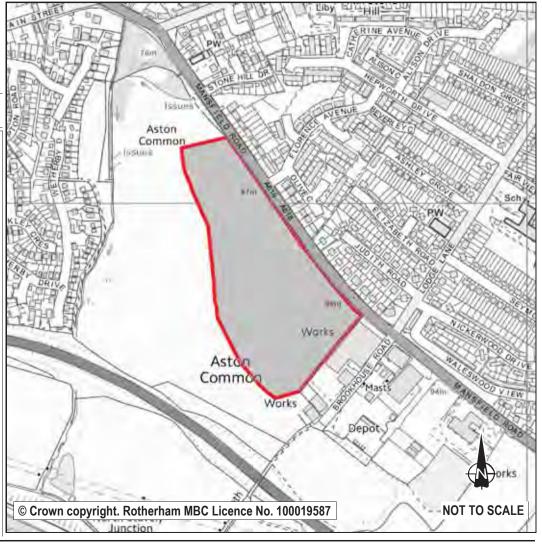

This site is currently allocated as Green Belt. During its appraisal, a number of sustainability factors and constraints have been evaluated to establish this site's potential to accommodate future development. Specifically, the application of the site selection methodology at stage 2 (the Sustainability Appraisal of individual sites) and stage 3 (the prioritisation of sites) summarises the site selection process, the results of which are included within the Integrated Impact Assessment. As the settlement target in Policy CS1 of the adopted Core Strategy, for Bramley, Wickersley, Ravenfield Common has been met, it is not proposed to allocate this site. Retain as Green Belt.