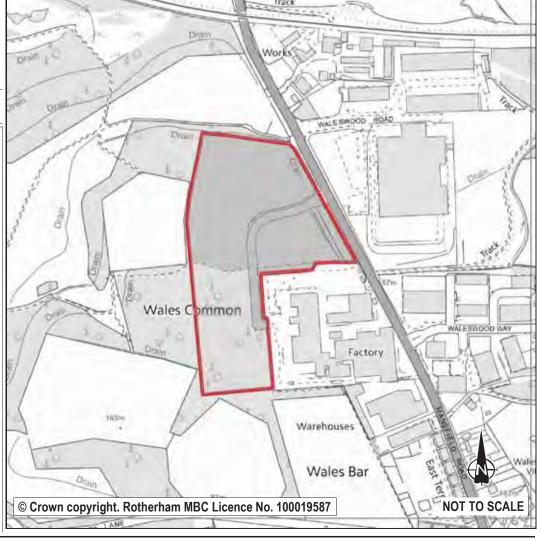

This site is currently allocated as Green Belt. During its appraisal, a number of sustainability factors and constraints have been evaluated to establish this site's potential to accommodate future development. Specifically, the application of the site selection methodology at stage 2 (the Sustainability Appraisal of individual sites) and stage 3 (the prioritisation of sites) summarises the site selection process, the results of which are included within the Integrated Impact Assessment. As the settlement target in Policy CS1 of the adopted Core Strategy, for Bramley, Wickersley, Ravenfield Common has been met, it is not proposed to allocate this site. Retain as Green Belt.