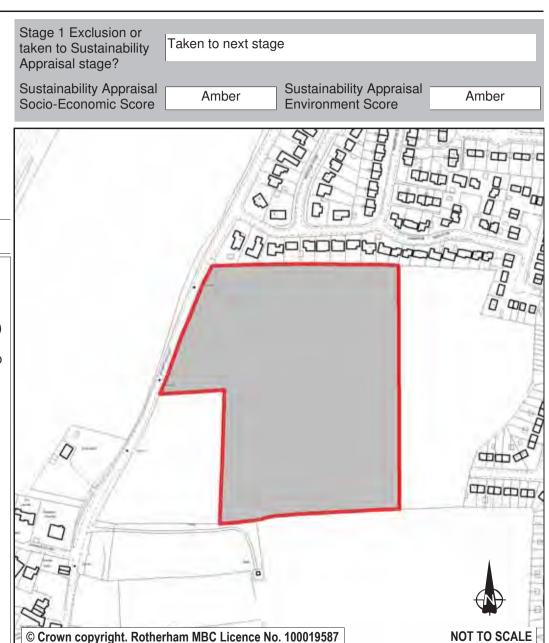

# Bramley, Wickersley and Ravenfield Common

| Ref:       | LDF0356             |                                                                                                                              |           | Stage 1 Exclusion or                             | T.1               |                                            |              |
|------------|---------------------|------------------------------------------------------------------------------------------------------------------------------|-----------|--------------------------------------------------|-------------------|--------------------------------------------|--------------|
| Name:      | LAND TO THE WE      | ST OF MOAT LANE                                                                                                              |           | taken to Sustainability Appraisal stage?         | Taken to next st  | age                                        |              |
| Address:   | MOAT LANE           |                                                                                                                              |           | Sustainability Appraisal<br>Socio-Economic Score | Amber             | Sustainability Appraisal Environment Score | Amber        |
| Town       | WICKERSLEY          |                                                                                                                              |           |                                                  |                   | 54 KK                                      | 10 m         |
| Hectares:  | 0.42                | Net Hectares:                                                                                                                | 0.33      | 125 dm                                           |                   |                                            |              |
| Dwellings  | 2                   | Employment Land                                                                                                              | 0.00      | 12500                                            | 17                |                                            | - 19         |
| Developm   | ent Site? Site A    | Mocation: No                                                                                                                 |           |                                                  | =                 |                                            |              |
| means of v | ehicular access can | Development is further precluded as no<br>be achieved without additional land, o<br>e, which limits the total development to | ther than |                                                  |                   | Ash Lea                                    | T TOS        |
|            |                     |                                                                                                                              |           |                                                  |                   |                                            |              |
|            |                     |                                                                                                                              |           | © Crown copyright. Rothe                         | erham MBC Licence | No. 100019587                              | NOT TO SCALE |