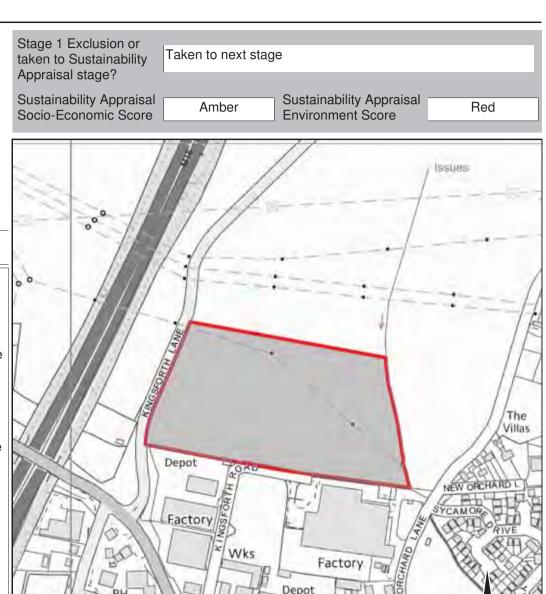

| Ref:                                                      | LDF0362                                                                                                                                                                                                                                                                                                                                                                                       | Stage 1 Exclusion or                          | <b>—</b>           |                                              |              |
|-----------------------------------------------------------|-----------------------------------------------------------------------------------------------------------------------------------------------------------------------------------------------------------------------------------------------------------------------------------------------------------------------------------------------------------------------------------------------|-----------------------------------------------|--------------------|----------------------------------------------|--------------|
| Name:                                                     | LAND OFF GILLOTT LANE                                                                                                                                                                                                                                                                                                                                                                         | taken to Sustainability Appraisal stage?      | Taken to next stag | ge                                           |              |
| Address:                                                  | GILLOTT LANE                                                                                                                                                                                                                                                                                                                                                                                  | Sustainability Appraisal Socio-Economic Score | Red                | Sustainability Appraisa<br>Environment Score | Amber        |
| Town                                                      | WICKERSLEY                                                                                                                                                                                                                                                                                                                                                                                    | /                                             | Pav D              |                                              | TOTAL OF     |
| Hectares:                                                 | 4.10 Net Hectares: 2.87                                                                                                                                                                                                                                                                                                                                                                       | /                                             |                    |                                              | of the land  |
| Dwellings                                                 | Employment Land 0.00                                                                                                                                                                                                                                                                                                                                                                          |                                               |                    | CANE 18                                      | A DECEMBER   |
| Developm                                                  | ent Site?   Site Allocation: No                                                                                                                                                                                                                                                                                                                                                               |                                               | Playing Field      | TLOTT LE                                     |              |
| andfill site.<br>neans of a<br>Quarryfield<br>served by p | and an area of high landscape value. Part of the site is a reclaimed Transportation rate the site red, noting that there is no suitable coess unless additional land can be acquired and Gillott Lane, Lane, Sandy Flat Lane improved and linked. The site is also not we sublic transport. For these reasons, it is considered that the most allocation would be to retain it as Green Belt. | © Crown copyright. Rother                     |                    | inchwell Field                               | NOT TO SCALE |