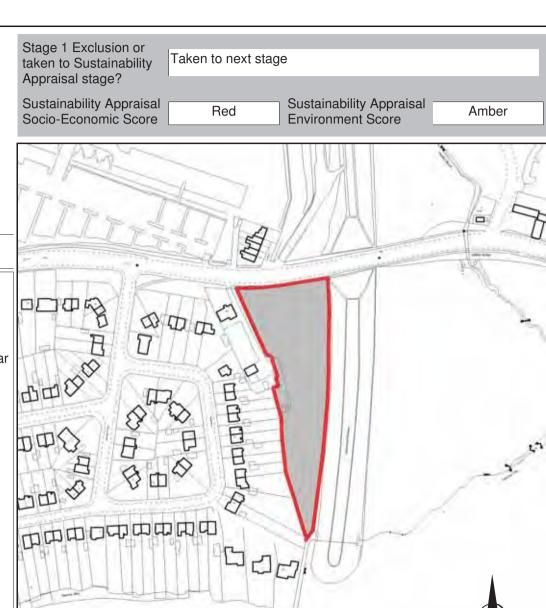

© Crown copyright. Rotherham MBC Licence No. 100019587

**NOT TO SCALE** 

| Ref:       | LDF0364          |                      |   |
|------------|------------------|----------------------|---|
| Name:      | LAND ADJACENT    | JUNCTION 1 M18       |   |
| Address:   |                  |                      |   |
| Town       | ROTHERHAM        |                      |   |
| Hectares:  | 5.86             | Net Hectares: 0.00   | ) |
| Dwellings: | 0                | Employment Land 5.86 | 3 |
| Developm   | ent Site? Site A | Allocation: No       |   |

This site is allocated as Green Belt and is in agricultural use. Electricity pylons dissect the site which limit any built development and there are potential access difficulties regarding the junction with Bawtry Road and the proximity of the roundabout. There are also possible capacity issues arising from extra traffic at the Motorway Junction and A361. In the 2010 Employment Land Review the site (ELR159) scored poorly (1) with a recommendation to retain the current non-employment allocation. By virtue of the site's physical constraints and the value of its function as green belt in retaining an amenity buffer between existing development and the motorway, the most desirable future use would be for it to remain as per its current allocation. It is therefore proposed that the site remains allocated as Green Belt.