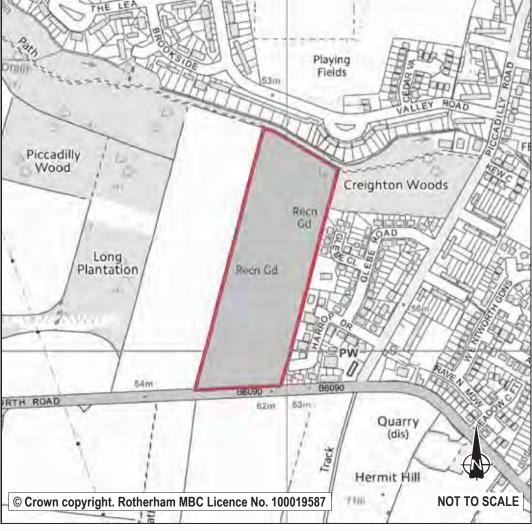

| Ref:                                      | LDF0358        |                                                                                   |    |  |  |  |  |  |
|-------------------------------------------|----------------|-----------------------------------------------------------------------------------|----|--|--|--|--|--|
| Name:                                     | LAND OFF QUARE | RY FIELD LANE                                                                     |    |  |  |  |  |  |
| Address:                                  | QUARRY FIELD L | ANE                                                                               |    |  |  |  |  |  |
| Town                                      | WICKERSLEY     |                                                                                   |    |  |  |  |  |  |
| Hectares:                                 | 1.58           | Net Hectares: 1.26                                                                | ĮI |  |  |  |  |  |
| Dwellings:                                | 38             | Employment Land 0.00                                                              |    |  |  |  |  |  |
| Development Site?   Site Allocation:   No |                |                                                                                   |    |  |  |  |  |  |
| This site is                              | aallaaatad a   | his site is assured by allocated as Cross Balt During its appreciast a grapher of |    |  |  |  |  |  |

This site is currently allocated as Green Belt. During its appraisal, a number of sustainability factors and constraints have been evaluated to establish this site's potential to accommodate future development. Specifically, the application of the site selection methodology at stage 2 (the Sustainability Appraisal of individual sites) and stage 3 (the prioritisation of sites) summarises the site selection process, the results of which are included within the Integrated Impact Assessment. As the settlement target in Policy CS1 of the adopted Core Strategy, for Bramley, Wickersley, Ravenfield Common has been met, it is not proposed to allocate this site. Retain as Green Belt.