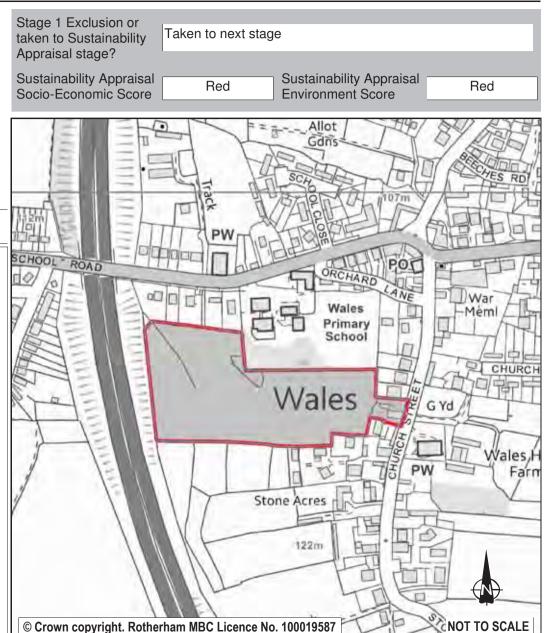

This site is currently allocated as a residential development site and it is proposed that the site be retained as a residential development site in recognition of its positive attributes, such as its relationship to the existing built settlement, its highway & public transport accessibility and it meeting the settlements role established in the Spatial Strategy (detailed in policy CS1 of the Core Strategy). Whilst it is acknowledged that there are identified constraints including the proximity to LWS63 (Listerdale Wood) and a Regionally Important Geological Site, it is anticipated that these will be suitably mitigated within any future resolutions to grant planning permission through adequate buffering of these local designations. During its appraisal, a number of sustainability factors and constraints have been evaluated to establish this site's potential to accommodate future development. Specifically, the application of the site selection methodology at stage 2 (the Sustainability Appraisal of individual sites) and stage 3 (the prioritisation of sites) summarises the site selection process, the results of which are included within the Integrated Impact Assessment.