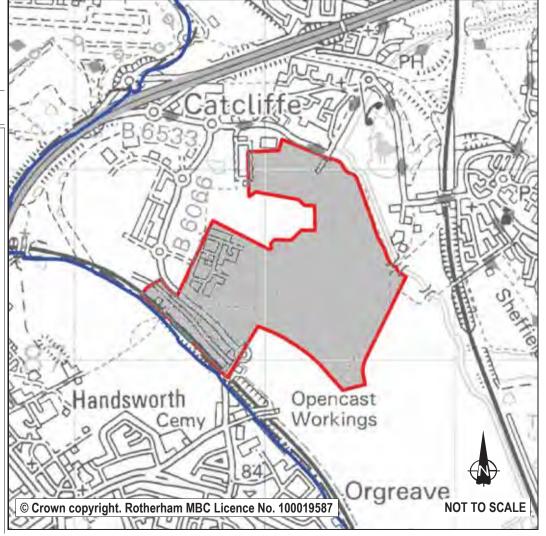

This site is currently allocated as Green Belt. During its appraisal, a number of sustainability factors and constraints have been evaluated to establish this site's potential to accommodate future development. Specifically, the application of the site selection methodology at stage 2 (the Sustainability Appraisal of individual sites) and stage 3 (the prioritisation of sites) summarises the site selection process, the results of which are included within the Integrated Impact Assessment. As the settlement target in Policy CS1 of the adopted Core Strategy, for Bramley, Wickersley, Ravenfield Common has been met, it is not proposed to allocate this site. Retain as Green Belt.