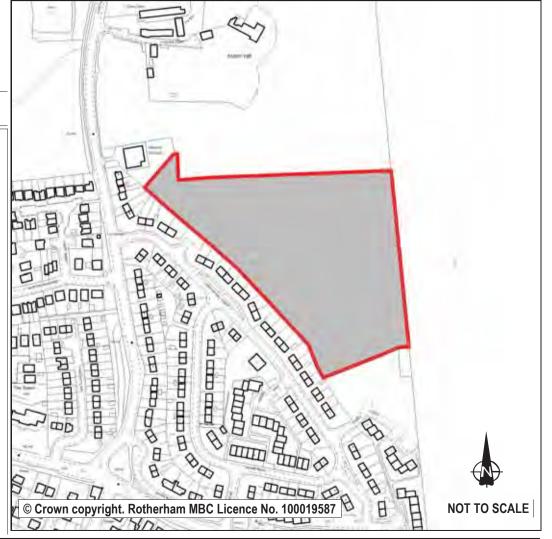

| Ref:      | LDF0367                            |               | Stage 1 Exclusion or                                                      |
|-----------|------------------------------------|---------------|---------------------------------------------------------------------------|
| Name:     | LAND TO REAR OF PROPERTIES 193-217 | BAWTRY ROAD   | taken to Sustainability Appraisal stage?  Taken to next stage             |
| Address:  |                                    |               | Sustainability Appraisal Socio-Economic Score Red Environment Score Amber |
| Town      | ROTHERHAM                          |               |                                                                           |
| Hectares: | 4.16 Net H                         | ectares: 2.91 |                                                                           |
| Dwellings | Employmen                          | nt Land 0.00  |                                                                           |
| Developm  | ent Site? Site Allocation: No      |               |                                                                           |
|           |                                    |               | © Crown copyright. Rotherham MBC Licence No. 100019587                    |