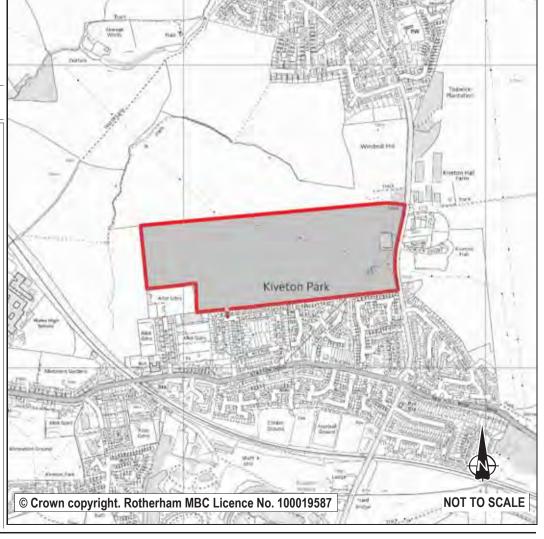

site is allocated as Green Belt. The site is large and exposed and slopes down to the west with overhead pylons crossing the site. In access terms the site not currently well linked to existing residential area/facilities along Station Road unless additional land/demolition is available. There are Public Rights of Way (PROW) constraints and Public footpath 23 crosses the south-eastern portion of the site. The site scores red for protected species. There is no natural Green Belt boundary to North of site - large arable field.

The site was surveyed as part of the 2010 Employment Land Review (ELR132) where it scored moderately (2) with a recommendation to identify part of the site for employment use should the larger site come forward. It is proposed to retain its Green Belt allocation.





| Ref:      | LDF0473          |                    |      |
|-----------|------------------|--------------------|------|
| Name:     | WESLEY ROAD A    | LLOTMENTS EAST     |      |
|           |                  |                    |      |
| Address:  | R/O WESLEY ROA   | AD.                |      |
|           |                  |                    |      |
| Town      | KIVETON PARK     |                    |      |
| Hectares: | 1.85             | Net Hectares:      | 1.48 |
| Dwellings | 59               | Employment Land    | 0.00 |
| Developm  | ent Site? Site A | Allocation: No     |      |
| <b>-</b>  |                  | 1 11 11 11 15 15 1 | . 51 |

This site is allocated as urban greenspace in the Unitary Development Plan and is currently in use as allotments. Out of the t