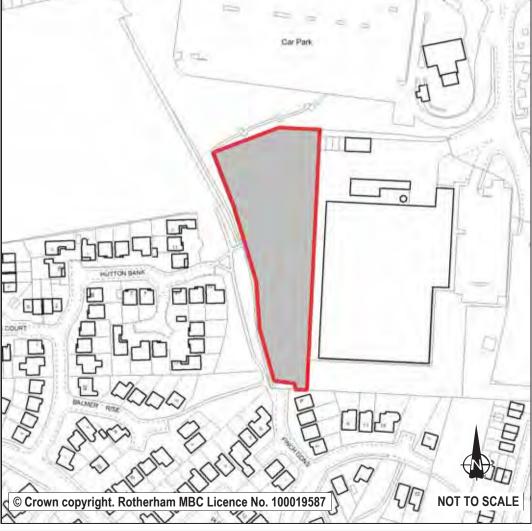

# Bramley, Wickersley and Ravenfield Common

| Ref:       | LDF0356             |                                                                                                                              |           | Stage 1 Exclusion or                             | T.1               |                                            |              |
|------------|---------------------|------------------------------------------------------------------------------------------------------------------------------|-----------|--------------------------------------------------|-------------------|--------------------------------------------|--------------|
| Name:      | LAND TO THE WE      | ST OF MOAT LANE                                                                                                              |           | taken to Sustainability Appraisal stage?         | Taken to next st  | age                                        |              |
| Address:   | MOAT LANE           |                                                                                                                              |           | Sustainability Appraisal<br>Socio-Economic Score | Amber             | Sustainability Appraisal Environment Score | Amber        |
| Town       | WICKERSLEY          |                                                                                                                              |           |                                                  |                   | 54 KK                                      | 10 m         |
| Hectares:  | 0.42                | Net Hectares:                                                                                                                | 0.33      | 125 dm                                           |                   |                                            |              |
| Dwellings  | 2                   | Employment Land                                                                                                              | 0.00      | 12500                                            | 17                |                                            | - 19         |
| Developm   | ent Site? Site A    | Mocation: No                                                                                                                 |           |                                                  | =                 |                                            |              |
| means of v | ehicular access can | Development is further precluded as no<br>be achieved without additional land, o<br>e, which limits the total development to | ther than |                                                  |                   | Ash Lea                                    | T TOS        |
|            |                     |                                                                                                                              |           |                                                  |                   |                                            |              |
|            |                     |                                                                                                                              |           | © Crown copyright. Rothe                         | erham MBC Licence | No. 100019587                              | NOT TO SCALE |