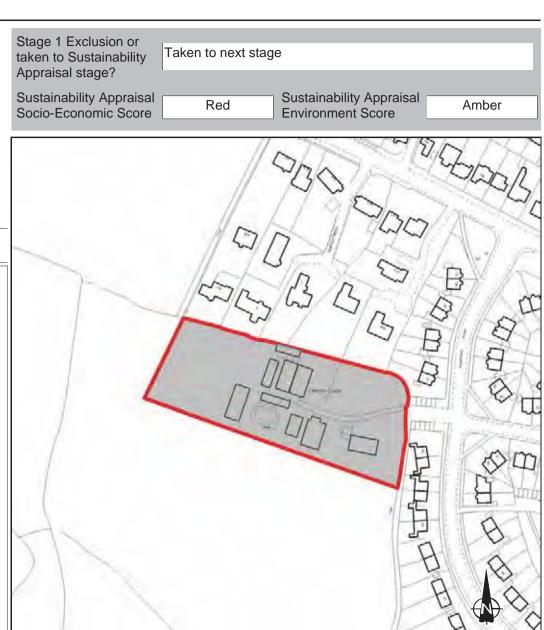

| Ref:       | LDF0366               |             |                        |         |
|------------|-----------------------|-------------|------------------------|---------|
| Name:      | COUNCIL DEPOT<br>ROAD | & YORKSI    | HIRE WATER SITE OFF    | BAWTRY  |
| Address:   | BAWTRY ROAD           |             |                        |         |
| Town       | BRAMLEY               |             |                        |         |
| Hectares:  | 2.23                  |             | Net Hectares:          | 1.79    |
| Dwellings: | 48                    |             | Employment Land        | 0.00    |
| Developm   | ent Site? Site A      | Allocation: | Residential Developmer | nt Site |

This site is allocated for business use. It includes land owned by Yorkshire Water which has now been developed for residential development and the Council's former depots and associated land. Planning permission RB2014/0372 was granted on 18/08/2014 for 48 new dwellings on this site. The site is located within a predominantly residential area. Business uses can be carried out in such areas, however it is acknowledged that existing business uses are served only via residential roads. In the 2010 Employment Land Review the site (ELR87) scored moderately (2) with a recommendation to consider re-allocation to alternative uses.

It is therefore proposed to allocate the site as a residential development site. It is noted that further development would lead to extra traffic at Flash Lane Crossroads and mitigation measures will need to be considered.