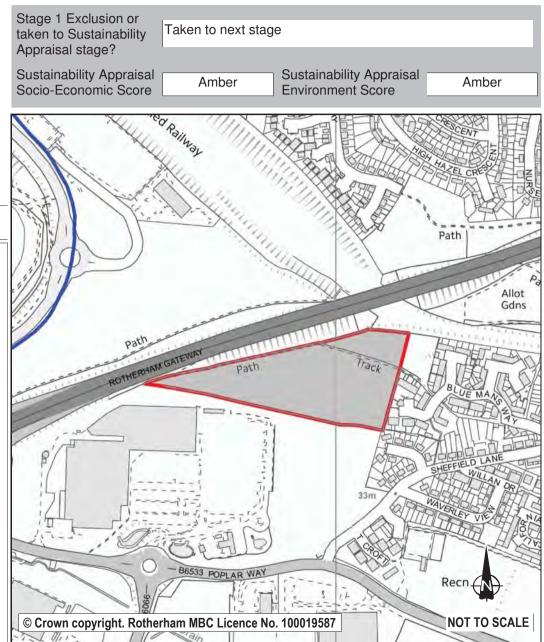

| Ref:      | LDF0359          |             |                        |         |
|-----------|------------------|-------------|------------------------|---------|
| Name:     | LAND OFF MELCIS  | SS ROAD     |                        |         |
|           |                  |             |                        |         |
| Address:  |                  |             |                        |         |
| Town      | ROTHERHAM        |             |                        |         |
| Hectares: | 1.86             |             | Net Hectares:          | 1.49    |
| Dwellings | 45               |             | Employment Land        | 0.00    |
| Developm  | ent Site? Site A | Allocation: | Residential Developmen | nt Site |
|           |                  |             |                        |         |

This site is currently allocated as a residential development site and it is proposed that the site be retained as a residential development site in recognition of its positive attributes, such as its relationship to the existing built settlement, its highway & public transport accessibility and it meeting the settlements role established in the Spatial Strategy (detailed in policy CS1 of the Core Strategy). Whilst it is acknowledged that there are identified constraints including the proximity to LWS63 (Listerdale Wood) and a Regionally Important Geological Site, it is anticipated that these will be suitably mitigated within any future resolutions to grant planning permission through adequate buffering of these local designations. During its appraisal, a number of sustainability factors and constraints have been evaluated to establish this site's potential to accommodate future development. Specifically, the application of the site selection methodology at stage 2 (the Sustainability Appraisal of individual sites) and stage 3 (the prioritisation of sites) summarises the site selection process, the results of which are included within the Integrated Impact Assessment.