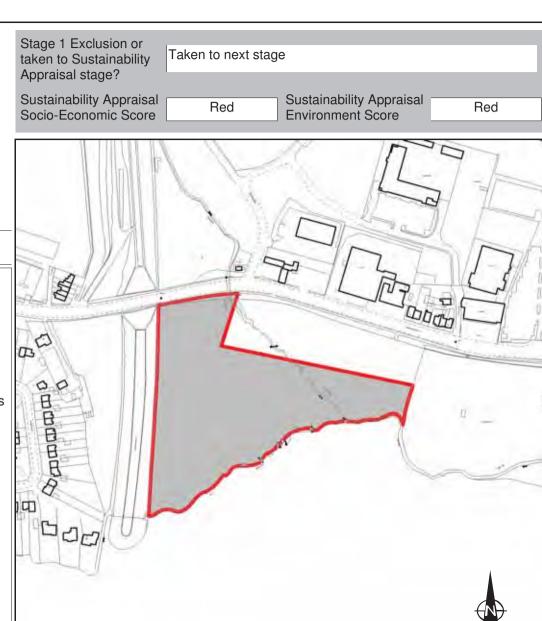

| cation would raise cignificant conce | rne rolated to |  |  |  |  |  |

To advocate an alternative allocation would raise significant concerns related to the potential impact on landscape quality and the openness of the Green Belt. This site has no obvious defenceable boundary to the south and development would result in further encroachment into open countryside. In the 2010 Employment Land Review the site (ELR147) scored moderately (2) with a recommendation that the site's existing non-employment allocation be retained. Issues re: part of the site being within Flood Zone 3a, and rated amber in the surface water flood risk assessment, power lines and biodiversity interest are also negative aspects. It is therefore proposed that the site remains allocated as Green Belt.



**NOT TO SCALE** 

© Crown copyright. Rotherham MBC Licence No. 100019587

| Ref:       | LDF0421                     |                                                                                                    | Stage 1 Exclusion or                                                                                 |
|------------|-----------------------------|----------------------------------------------------------------------------------------------------|------------------------------------------------------------------------------------------------------|
| Name:      | LAND AT END OF RUSSET       | T COURT                                                                                            | taken to Sustainability Appraisal stage?  Taken to next stage