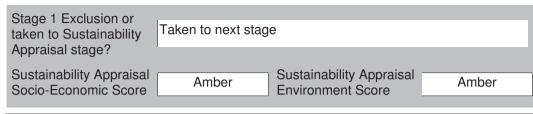

| Ref:      | LDF0367                            |               | Stage 1 Exclusion or                                                      |
|-----------|------------------------------------|---------------|---------------------------------------------------------------------------|
| Name:     | LAND TO REAR OF PROPERTIES 193-217 | BAWTRY ROAD   | taken to Sustainability Appraisal stage?  Taken to next stage             |
| Address:  |                                    |               | Sustainability Appraisal Socio-Economic Score Red Environment Score Amber |
| Town      | ROTHERHAM                          |               |                                                                           |
| Hectares: | 4.16 Net H                         | ectares: 2.91 |                                                                           |
| Dwellings | Employmen                          | nt Land 0.00  |                                                                           |
| Developm  | ent Site? Site Allocation: No      |               |                                                                           |
|           |                                    |               | © Crown copyright. Rotherham MBC Licence No. 100019587                    |