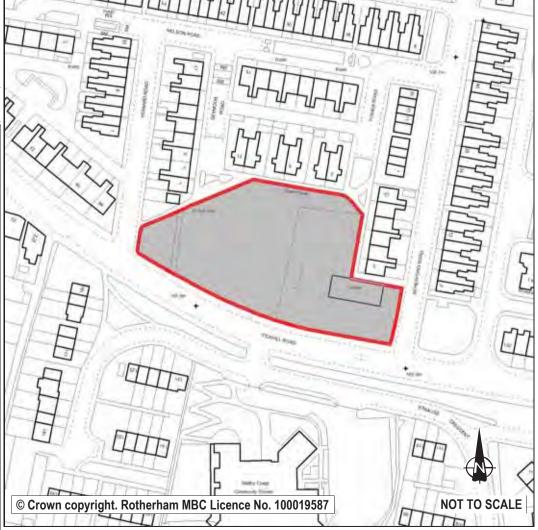

| Ref:                                                                               | LDF0368             |                 |      |  |  |  |
|------------------------------------------------------------------------------------|---------------------|-----------------|------|--|--|--|
| Name:                                                                              | LAND OFF GILL CLOSE |                 |      |  |  |  |
| Address:                                                                           | GILL CLOSE          |                 |      |  |  |  |
| Town                                                                               | WICKERSLEY          |                 |      |  |  |  |
| Hectares:                                                                          | 0.86                | Net Hectares:   | 0.69 |  |  |  |
| Dwellings                                                                          | : 21                | Employment Land | 0.00 |  |  |  |
| Development Site? ✓ Site Allocation: Residential Development Site                  |                     |                 |      |  |  |  |
| This site is currently allocated as a residential development site. It is proposed |                     |                 |      |  |  |  |

This site is currently allocated as a residential development site. It is proposed that this site be retained as a residential development site in recognition of its positive attributes, such as its relationship to the existing built settlement, its highway & public transport accessibility and it meeting the settlements role established in the Spatial Strategy (detailed in policy CS1 of the Core Strategy). Whilst it is acknowledged that there are identified constraints including it being adjacent to a Conservation Area, it is anticipated that these will be suitably mitigated within any future resolutions to grant planning permission. During its appraisal, a number of sustainability factors and constraints have been evaluated to establish this site's potential to accommodate future development. Specifically, stages 2 and 3 of the Integrated Impact Assessment detail the site selection process.